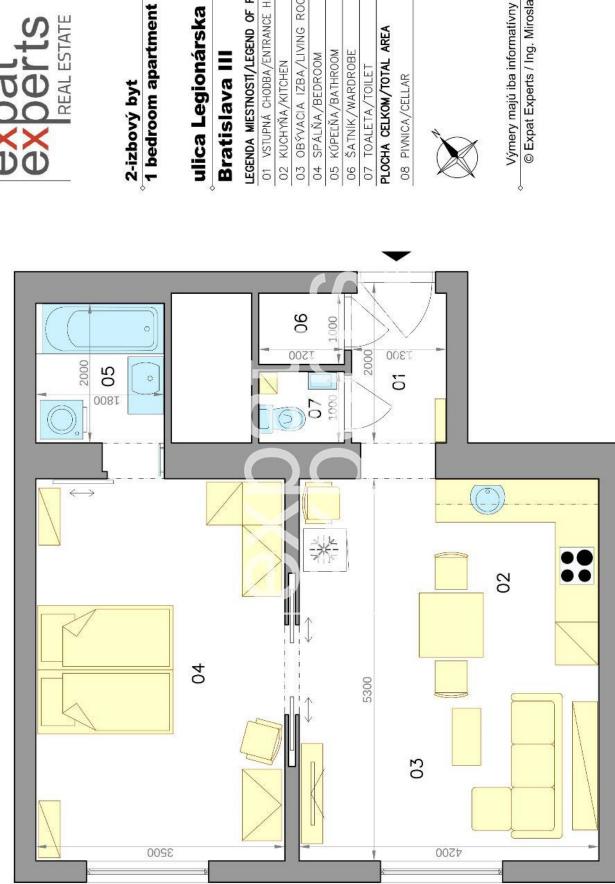

#### Size

Number of rooms: 2 Usable area: 49 m<sup>2</sup> Total area: 49 m<sup>2</sup>

#### APARTMENT

• The apartment is located on the 2nd floor (6) in a building without an elevator.

- The apartment has a large brick cellar 7,44 m<sup>2</sup> (basement) with metal door and a window.
- Both rooms are oriented to the southwest.

#### DISPOSITION

Entrance hall with hanger and shoe-boxes, from the hall is the entrance to a separate toilet with washbasin and a storage room (with ventilation window). From the hallway you enter the living room with dining area and kitchen, fully equipped with appliances. The equipment includes a dining table with chairs, sofa, library, coffee table, TV + cabinet and in this room is also installed the A/C unit.

The transition from the living room with a sliding double door is to a spacious bedroom equipped with a double bed, chest of drawers, corner wardrobe. The bedroom leads to the bathroom with bath, wasbasin and washing machine.

 $\diamond$ 

Video

| g   | LEGENDA MIESTNOSTI/LEGEND OF ROOMS                 | NS.                 |                    |
|-----|----------------------------------------------------|---------------------|--------------------|
| 6   | 01 VSTUPNA CHODBA/ENTRANCE HALL 2,6 m <sup>2</sup> | 2,6                 | B_                 |
| 02  | 02 KUCHYŇA/KITCHEN                                 | 6,0 m <sup>2</sup>  | 3                  |
| 03  | 03 OBYVACIA IZBA/LIVING ROOM                       | 16,3 m <sup>2</sup> | m²                 |
| 9   | 04 SPALNA/BEDROOM                                  | 18,6 m <sup>2</sup> | M <sup>2</sup>     |
| 05  | 05 KUPELŇA/BATHROOM                                | 3,6 m <sup>2</sup>  | 3                  |
| 06  | 06 ŠATNÍK/WARDROBE                                 | 1,2                 | 1,2 m <sup>2</sup> |
| 07  | 07 TOALETA/TOILET                                  | 1,2 m <sup>2</sup>  | 3ª                 |
| PLO | PLOCHA CELKOM/TOTAL AREA                           | 49,5 m <sup>2</sup> | Ē                  |
| 08  | 08 PIVNICA/CELLAR                                  | 7,4 m <sup>2</sup>  | Ē                  |