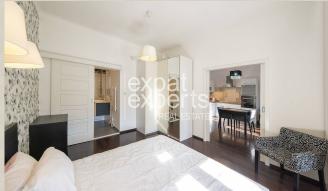

#### DISPOSITION

Entrance hall with hanger and shoe-boxes, from the hall is the entrance to a separate toilet with washbasin and a storage room (with ventilation window). From the hallway you enter the living room with dining area and kitchen, fully equipped with appliances. The equipment includes a dining table with chairs, sofa, library, coffee table, TV + cabinet and in this room is also installed the A/C unit.

The transition from the living room with a sliding double door is to a spacious bedroom equipped with a double bed, chest of drawers, corner wardrobe. The bedroom leads to the bathroom with bath, wasbasin and washing machine.