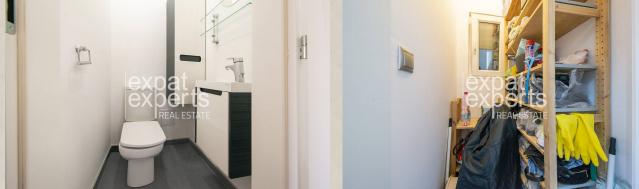

### **Property equipment**

Bathroom: 1x, bath Windows: plastic Utility room: 7.44 m<sup>2</sup> Air condition: yes Internet connection: optics Cable TV: yes Heating: own - electric Waste disposal: separable Wheelchair access: no

#### APARTMENT

• The apartment is located on the 2nd floor (6) in a building without an elevator.

- The apartment has a large brick cellar 7,44 m<sup>2</sup> (basement) with metal door and a window.
- Both rooms are oriented to the southwest.

#### DISPOSITION

Entrance hall with hanger and shoe-boxes, from the hall is the entrance to a separate toilet with washbasin and a storage room (with ventilation window). From the hallway you enter the living room with dining area and kitchen, fully equipped with appliances. The equipment includes a dining table with chairs, sofa, library, coffee table, TV + cabinet and in this room is also installed the A/C unit.