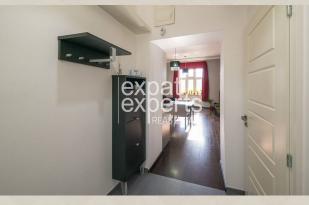

#### DISPOSITION

Entrance hall with hanger and shoe-boxes, from the hall is the entrance to a separate toilet with washbasin and a storage room (with ventilation window). From the hallway you enter the living room with dining area and kitchen, fully equipped with appliances. The equipment includes a dining table with chairs, sofa, library, coffee table, TV + cabinet and in this room is also installed the A/C unit.