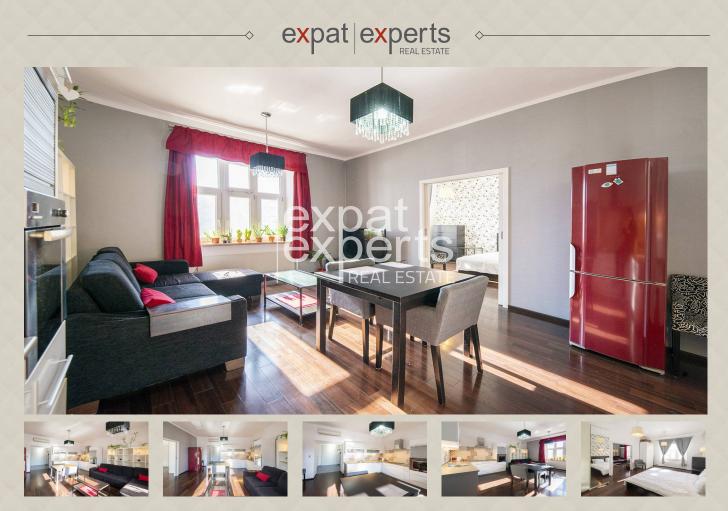

## **Property description**

We offer for sale a 2-room apartment in a beautifully renovated historical building on Legionárska Street near Račianske Mýto, with a floor area of 49 m<sup>2</sup> with a cellar of 7,44 m<sup>2</sup>.

#### APARTMENT

• The apartment is located on the 2nd floor (6) in a building without an elevator.

- The apartment has a large brick cellar 7,44 m<sup>2</sup> (basement) with metal door and a window.
- Both rooms are oriented to the southwest.

• Reconstruction of the apartment took place in 2013, there is an A/C unit installed in the living room. The windows are plastic. Wooden floors, high ceilings (3 meters high).

• The apartment is also sold with the equipment on the photos. Appliances: electric hob (Gorenje), dishwasher (Bosch), electric oven (Gorenje), refrigerator with freezer (Gorenje), extractor hood (Gorenje), washing machine (Bosch), A/C (Daikin), TV (Samsung).

#### DISPOSITION

Entrance hall with hanger and shoe-boxes, from the hall is the entrance to a separate toilet with washbasin and a storage room (with ventilation window). From the hallway you enter the living room with dining area and kitchen, fully equipped with appliances. The equipment includes a dining table with chairs, sofa, library, coffee table, TV + cabinet and in this room is also installed the A/C unit.

#### APARTMENT BUILDING AND LOCATION

• The apartment building is a national monument, completely renovated in 2016. It is located right next to the

Bratislava artery - Račianske mýto, with complete public amenities.