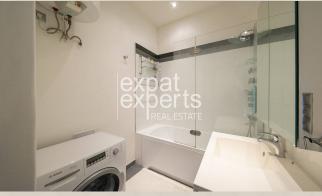

The transition from the living room with a sliding double door is to a spacious bedroom equipped with a double bed, chest of drawers, corner wardrobe. The bedroom leads to the bathroom with bath, wasbasin and washing machine.