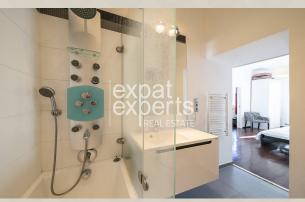

### **Property equipment**

Bathroom: 1x, bath Windows: plastic Utility room: 7.44 m<sup>2</sup> Air condition: yes Internet connection: optics Cable TV: yes Heating: own - electric Waste disposal: separable Wheelchair access: no

The transition from the living room with a sliding double door is to a spacious bedroom equipped with a double bed, chest of drawers, corner wardrobe. The bedroom leads to the bathroom with bath, wasbasin and washing machine.