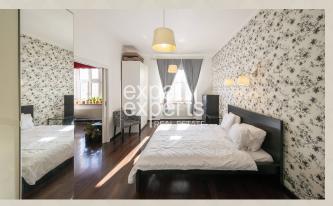

The transition from the living room with a sliding double door is to a spacious bedroom equipped with a double bed, chest of drawers, corner wardrobe. The bedroom leads to the bathroom with bath, wasbasin and washing machine.