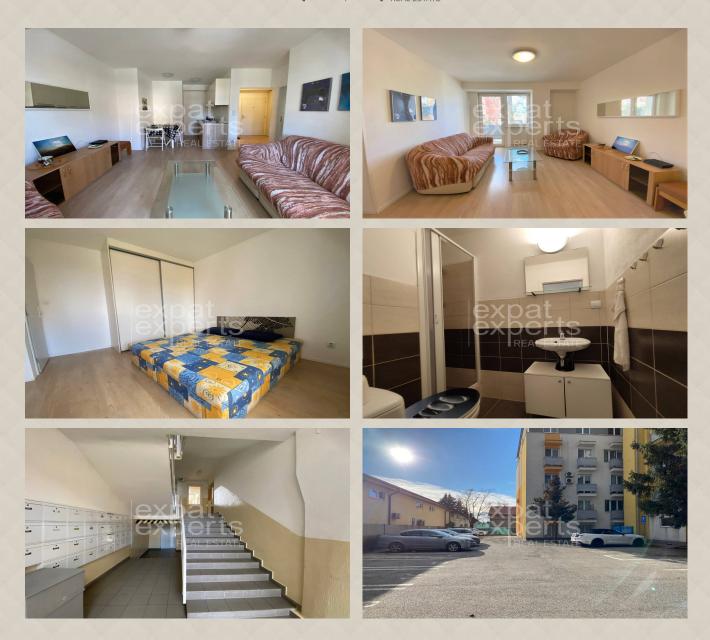

### **APARTMENT DESCRIPTION:**

2 bedroom apartment is located on the second floor / 5, with elevator. The apartment consists of an entrance hall, living room connected with kitchenette, separate bedroom, bathroom (shower, sink, toilet). The apartment has two loggias 7,2  $m^2$ , entrance through the living room, the other entrance from the bedroom.

The apartment has a floating floor, plastic windows, blinds, security entrance door, wardrobe in the hallway, built-in wardrobe in the bedroom. Kitchen equipment: kitchen unit, el. stove, electric oven, extractor hood, built-in fridge. Possibility to sell furniture for a symbolic price. The apartment has an optical internet connection and cable TV (UPC). The apartment is heated by radiators.