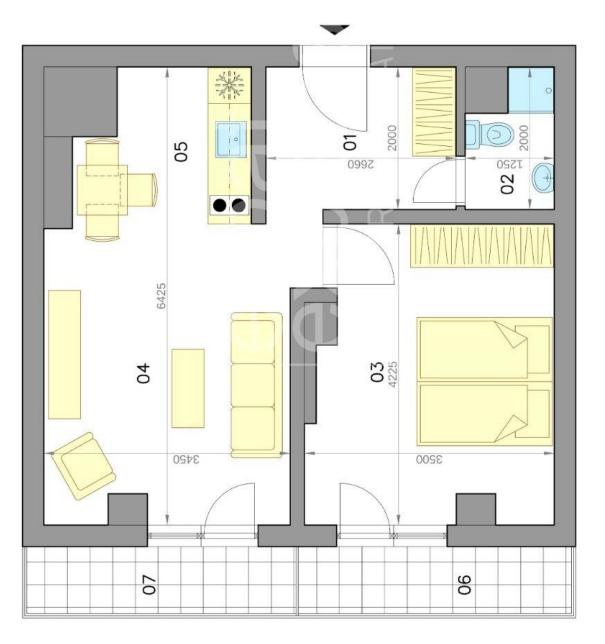

# 

| 5   | LEGENDA MIESINUSII/LEGEND UP RUUMS                 | ΜΩ                  |    |
|-----|----------------------------------------------------|---------------------|----|
| 0   | 01 VSTUPNÁ CHODBA/ENTRANCE HALL 6,2 m <sup>2</sup> | 6,2                 | 3° |
| 02  | 02 KUPEĽŇA/BATHROOM                                | 2,1 m <sup>2</sup>  | 3  |
| 03  |                                                    | 14,0 m <sup>2</sup> | 3  |
| 04  | VING ROOM                                          | $14,0 m^2$          | 3  |
| 05  | 05 KUCHYŇA/KITCHEN                                 | 5,0 m <sup>2</sup>  | 3  |
| PLO | PLOCHA CELKOM/TOTAL AREA                           | 41,3 m <sup>2</sup> | Ξ  |
| 06  | D6 LODŽIA/LOGGIA                                   | 3,5 m²              | 3  |
| 07  | 07 LODŽIA/LOGGIA                                   | 3,5 m <sup>2</sup>  | 3  |
|     |                                                    |                     |    |