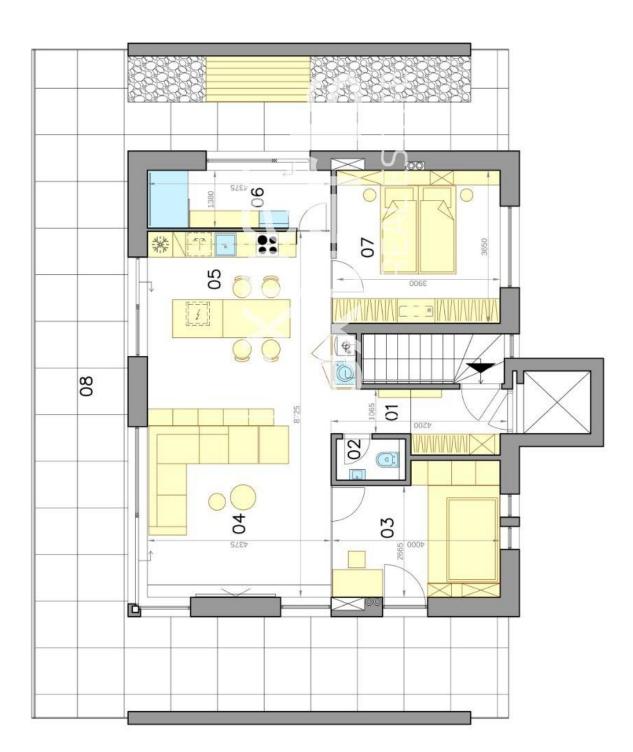

# **Bratislava III**

| E   | LEGENUA MIEJINUJII/LEGENU UL KUUMJ    |                      |    |
|-----|---------------------------------------|----------------------|----|
| 01  | 01 CHODBA/HALL                        | 5,70 m <sup>2</sup>  | m2 |
| 02  | 02 TOALETA/TOILET                     | 1,45 m <sup>2</sup>  | B  |
| 03  | 03 IZBA/ROOM                          | 11,94 m <sup>2</sup> | m2 |
| 04  | 04 OBÝVACIA IZBA/LIVING ROOM 19,59 m2 | 19,59                | 3  |
| 05  | 05 KUCHYŇA/KITCHEN                    | 18,55 m <sup>2</sup> | a, |
| 06  | 06 KUPELNA/BATHROOM                   | 6,84 m <sup>2</sup>  | B  |
| 07  | 07 SPÁLŇA/BEDROOM                     | 14,24 m <sup>2</sup> | 3  |
| PLO | PLOCHA CELKOM/TOTAL AREA              | 78,31 m <sup>2</sup> | Ē  |
| 08  | 08 TERASA/TERRACE                     | 76,20 m <sup>2</sup> | a_ |

Výmery majú iba informatívny charakter © Expat Experts / Ing. Miroslav Strelec

Ŷ