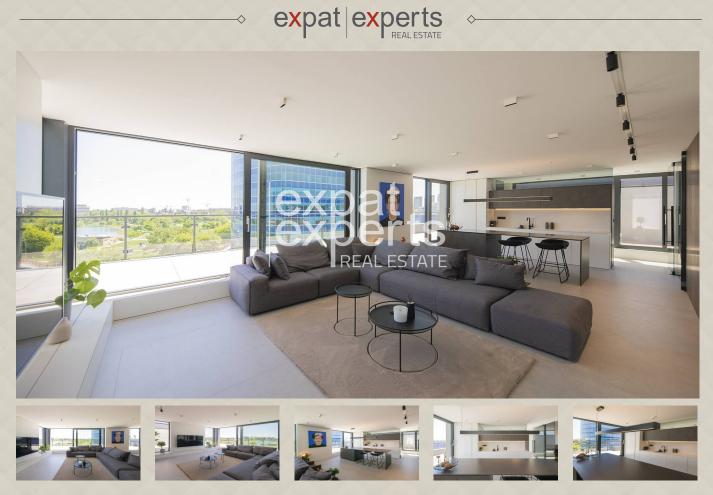

#### **Property description**

Luxuriously furnished 3-room penthouse in a new extension of an apartment building, apartment 76 m<sup>2</sup>, large terrace 76 m<sup>2</sup> with Lake Kuchajda View, Vajnorská street

Based on an exclusive contract with the property owner, we offer for sale a modern, fully furnished 3-room apartment on the upper floor (7 / 7p) in a just completed superstructure of an apartment building on Vajnorská Street, overlooking the city and Lake Kuchajda. The apartment is fully furnished, the superstructure and interior were designed by renowned architects in a minimalist style, but using high quality materials and furnishings. The price of the apartment includes custom-made furniture (kitchen, wardrobes, bathroom equipment), living room and bedroom equipment, wooden interior paneling, built-in appliances, non-built-in appliances, lighting and more. The apartment is free to buy, just move in with personal things.

#### APARTMENT

Living room connected to the kitchen across the width of the apartment, with access to a spacious terrace of 76m<sup>2</sup>, which surrounds almost the entire apartment, with a beautiful view of Lake Kuchajda, with the possibility of furnishing the terrace to create the impression of living in a family house, with the possibility of planting greenery and exterior activities (jacuzzi, sauna). The apartment is sold fully furnished, as you can see in the photos, with furniture, appliances and custom-made apartment equipment.

#### LIVING ROOM WITH KITCHEN

- tailor-made kitchen unit, with built-in appliances - refrigerator with Samsung freezer, Gorenje induction hob, combined oven with Electrolux microwave, extractor hood, BOSCH dishwasher, Corian worktop and sink, Teorema sink faucet, LED worktop lighting, top cabinets electrically closed,

 $\diamond$ 

- dining room designed in the form of an extension of the kitchen island, with bar stools, and with a hidden electric oven in the island

- living room with corner sofa set. Rolf Benz Freistil, TV SONY, wall-mounted Samsung air conditioner, built-in mdf paneling, in the connected room there are two exits to the terrace (from the living room and from the kitchen)
- in the living room there are built-in mdf cabinets, in which there is a boiler for the preparation of domestic hot water and water for underfloor heating (Buderus Logamax Plus), there is also an Electrolux washing machine and space for a dryer