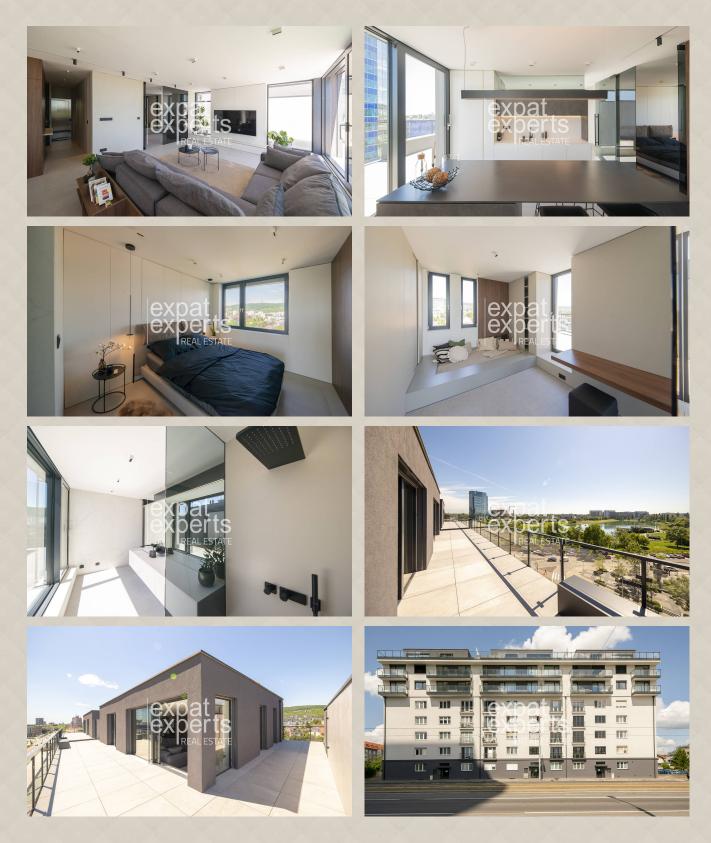

#### BEDROOM, BATHROOM

- bedroom with double bed and custom-made wardrobe, Samsung wall-mounted air conditioning, built-in wood paneling, with window, view of family houses area

- second room with a custom-made bed, wardrobe and table, with access to the terrace and windows overlooking the family houses area,

- bathroom with large glazing, with access to the terrace, to the part of the terrace where there is preparation for the sauna and jacuzzi,

the bathroom has a large walk-in shower with glass screen, Viega gutter, black Tres thermostatic shower mixer,
 Corian washbasin and corian cabinet with storage space, black Tres washbasin mixer, large-format ceramic wall tiles
 WC: Ideal Standard sanitary ware, Geberit concealed flushing, Duravit washbasin, Tres faucet, fan

#### TERRACE

- terrace 76 m<sup>2</sup> is U-shaped, surrounds the apartment, covered with concrete exterior tiles Refin Plain, plates measuring 900x900x20mm, the terrace has parts for sitting, where there is shade and privacy, and parts for spa - with preparation for sauna and jacuzzi (easy maintenance floor Timbermax imitating a wooden floor)

#### **APARTMENT BUILDING**

- 7-storey apartment building with 3 separate entrances

- The new building concerns a roof superstructure, which has 3 floors, while the original 4-storey apartment building under the superstructure was also revitalized.