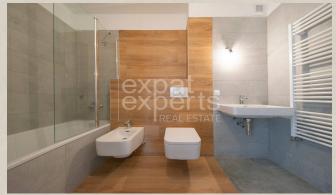

### **Property equipment**

Bathroom: 1x, yes Windows: plastic Balcony: yes8.00 m<sup>2</sup> Air condition: central

Fire place:

**Internet connection:** optics Heating: central - common boiler

room Gas: no

### STANDARD:

- Entrance door to the apartment security fire protection (ADLO).
- Plastic windows Salamander 3-glass, 6-chamber.
- Electrically operated external blinds
- Schiedel chimney in each apartment preparation for the fireplace
- Quality wiring, switches and sockets Legrand
- Cable TV, wiring to the apartment, preparation for satellite
- Geberit concealed systems
- Washing machine valve in a separate toilet (possibility to stack washing machine and dryer)
- Fire detectors
- Ceiling air conditioning and ceiling heating. Heating is provided by a heat pump heat distribution in the ceiling or in the floor (underfloor heating on the 1st floor, heating in the ceiling on the 2nd floor and 3rd floor). Heating and cooling control individually in each room.
- DHW preparation is common for the whole BD and is provided by 3 additional electric boilers in the boiler room.
- Interior doors white, white casement frames
- Laminate floors oak decor
- Tiling and paving in the bathroom, separate toilet and on the terrace; imitation concrete and oak decor
- Sanita Laufen: bathtub, glass bath screen, toilet, bidet, washbasin, Hansgrohe faucet, ladder radiator