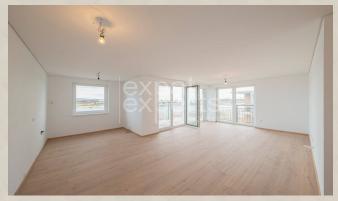

### **Property description**

TOP3: Quality 3-bedroom apartment 94.81 m² in STANDARD, balcony 7.87 m² with an exceptional view of the lake, 1 parking space included, located in a low-energy new building with 6 residential units, by the lake in Kittsee (Seepark project), only 9 km from Bratislava. The apartment is at the level of the entrance to the building, on the 1st floor, in a 3-storey building with an elevator, only two apartments on one floor. The apartment is oriented to the northeast.

### STANDARD:

- Entrance door to the apartment security fire protection (ADLO).
- Plastic windows Salamander 3-glass, 6-chamber.
- Electrically operated external blinds
- Schiedel chimney in each apartment preparation for the fireplace
- Quality wiring, switches and sockets Legrand
- Cable TV, wiring to the apartment, preparation for satellite
- Geberit concealed systems
- Washing machine valve in a separate toilet (possibility to stack washing machine and dryer)
- Fire detectors
- Ceiling air conditioning and ceiling heating. Heating is provided by a heat pump heat distribution in the ceiling or in the floor (underfloor heating on the 1st floor, heating in the ceiling on the 2nd floor and 3rd floor). Heating and cooling control individually in each room.
- DHW preparation is common for the whole BD and is provided by 3 additional electric boilers in the boiler room.
- Interior doors white, white casement frames
- Laminate floors oak decor
- Tiling and paving in the bathroom, separate toilet and on the terrace; imitation concrete and oak decor
- Sanita Laufen: bathtub, glass bath screen, toilet, bidet, washbasin, Hansgrohe faucet, ladder radiator