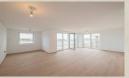

### Size

Number of rooms: 4 Usable area: 94.81 m<sup>2</sup> Total area: 102 m<sup>2</sup>

### **Property description**

TOP3: Quality 3-bedroom apartment 94.81 m² in STANDARD, balcony 7.87 m² with an exceptional view of the lake, 1 parking space included, located in a low-energy new building with 6 residential units, by the lake in Kittsee (Seepark project), only 9 km from Bratislava. The apartment is at the level of the entrance to the building, on the 1st floor, in a 3-storey building with an elevator, only two apartments on one floor. The apartment is oriented to the northeast.

### STANDARD:

- Entrance door to the apartment security fire protection (ADLO).
- Plastic windows Salamander 3-glass, 6-chamber.
- Electrically operated external blinds
- Schiedel chimney in each apartment preparation for the fireplace
- Quality wiring, switches and sockets Legrand
- Cable TV, wiring to the apartment, preparation for satellite
- Geberit concealed systems
- Washing machine valve in a separate toilet (possibility to stack washing machine and dryer)
- Fire detectors
- Ceiling air conditioning and ceiling heating. Heating is provided by a heat pump heat distribution in the ceiling or in the floor (underfloor heating on the 1st floor, heating in the ceiling on the 2nd floor and 3rd floor). Heating and cooling control individually in each room.
- DHW preparation is common for the whole BD and is provided by 3 additional electric boilers in the boiler room.
- Interior doors white, white casement frames
- Laminate floors oak decor
- Tiling and paving in the bathroom, separate toilet and on the terrace; imitation concrete and oak decor
- Sanita Laufen: bathtub, glass bath screen, toilet, bidet, washbasin, Hansgrohe faucet, ladder radiator