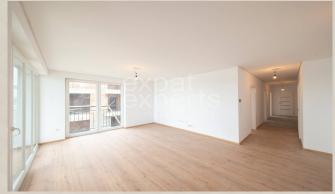

### **Property description**

TOP3: Quality 3-bedroom apartment 94.81 m² in STANDARD, balcony 7.87 m² with an exceptional view of the lake, 1 parking space included, located in a low-energy new building with 6 residential units, by the lake in Kittsee (Seepark project), only 9 km from Bratislava. The apartment is at the level of the entrance to the building, on the 1st floor, in a 3-storey building with an elevator, only two apartments on one floor. The apartment is oriented to the northeast.

### STANDARD:

- Entrance door to the apartment security fire protection (ADLO).
- Plastic windows Salamander 3-glass, 6-chamber.
- Electrically operated external blinds
- Schiedel chimney in each apartment preparation for the fireplace
- Quality wiring, switches and sockets Legrand
- Cable TV, wiring to the apartment, preparation for satellite
- Geberit concealed systems
- Washing machine valve in a separate toilet (possibility to stack washing machine and dryer)
- Fire detectors
- Ceiling air conditioning and ceiling heating. Heating is provided by a heat pump heat distribution in the ceiling or in the floor (underfloor heating on the 1st floor, heating in the ceiling on the 2nd floor and 3rd floor). Heating and cooling control individually in each room.
- DHW preparation is common for the whole BD and is provided by 3 additional electric boilers in the boiler room.
- Interior doors white, white casement frames
- Laminate floors oak decor
- Tiling and paving in the bathroom, separate toilet and on the terrace; imitation concrete and oak decor
- Sanita Laufen: bathtub, glass bath screen, toilet, bidet, washbasin, Hansgrohe faucet, ladder radiator