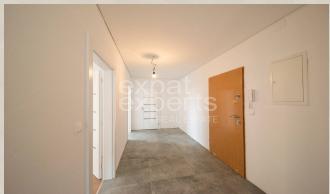

### **Property description**

TOP3: Quality 3-bedroom apartment 94.81 m² in STANDARD, balcony 7.87 m² with an exceptional view of the lake, 1 parking space included, located in a low-energy new building with 6 residential units, by the lake in Kittsee (Seepark project), only 9 km from Bratislava. The apartment is at the level of the entrance to the building, on the 1st floor, in a 3-storey building with an elevator, only two apartments on one floor. The apartment is oriented to the northeast.

### STANDARD:

- Entrance door to the apartment security fire protection (ADLO).
- Plastic windows Salamander 3-glass, 6-chamber.
- Electrically operated external blinds
- Schiedel chimney in each apartment preparation for the fireplace
- Quality wiring, switches and sockets Legrand
- Cable TV, wiring to the apartment, preparation for satellite
- Geberit concealed systems
- Washing machine valve in a separate toilet (possibility to stack washing machine and dryer)
- Fire detectors
- Ceiling air conditioning and ceiling heating. Heating is provided by a heat pump heat distribution in the ceiling or in the floor (underfloor heating on the 1st floor, heating in the ceiling on the 2nd floor and 3rd floor). Heating and cooling control individually in each room.
- DHW preparation is common for the whole BD and is provided by 3 additional electric boilers in the boiler room.
- Interior doors white, white casement frames
- Laminate floors oak decor
- Tiling and paving in the bathroom, separate toilet and on the terrace; imitation concrete and oak decor
- Sanita Laufen: bathtub, glass bath screen, toilet, bidet, washbasin, Hansgrohe faucet, ladder radiator