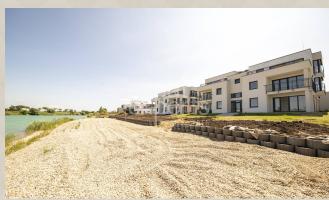

### **DESCRIPTION OF THE BUILDING:**

- Three-storey apartment building with 6 apartments
- Barrier-free access
- Energy certificate B (29kWh / m<sup>2</sup> per year, fGEE 0.77)
- Brick construction 25cm brick + 20cm polystyrene
- Partition between flats 30cm acoustic brick
- Concrete ceilings
- OTIS passenger lift for 6 people
- Data network cat.6
- In the basement at beach level there will be a place for storing bicycles under the stairs.
- The apartment house has a shared beach and access to the lake
- The orientation of the beach is to the north, in summer the apartment building creates a pleasant shade.
- The apartment building has 6 apartments on 3 floors, common entrance from the street and the beach.
- A property manager will be appointed for the apartment building.
- The land is connected to electricity, water and sewage.

### LOCATION:

The apartment is located in the village of Kittsee, around the lake from the former gravel pit - Project Seepark. In the locality there are family houses, terraced houses and low-rise apartment buildings (approx. 80 plots). The apartment house is built on a plot with a private part of the beach and access to the lake.

The lake is within walking distance of the village of Berg (possibility to use the infrastructure of this village). The distance from the village of Kittsee is 1-2km, but currently there is no bike path leading to the village, only a field path next to the road to Kittsee. The apartment house is located only 9 km from Bratislava. Accessibility to Bratislava via the old road 61 from Berg to Petržalka 15 minutes or via the E58 motorway. Good connections with Vienna via the A6 motorway.