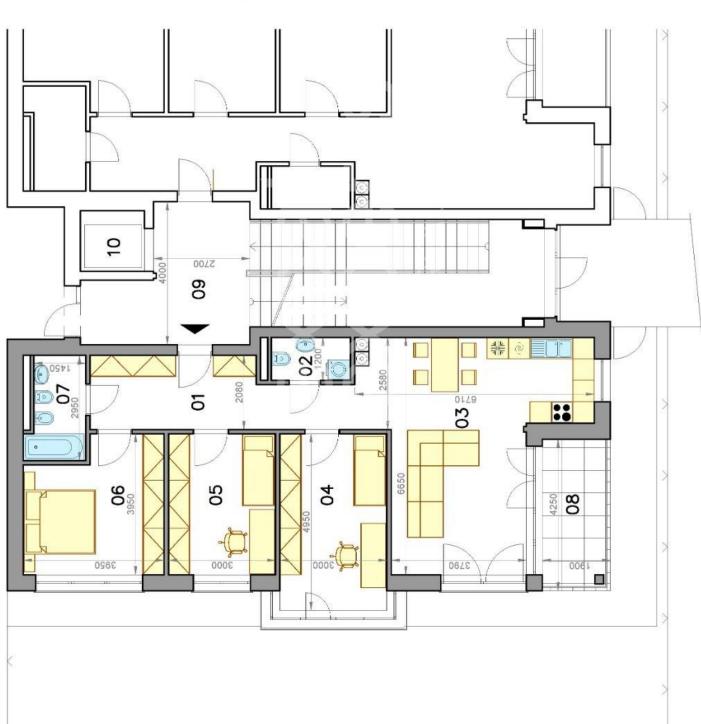

## LEGENDA MIESTNOSTI/LEGEND OF ROOMS

| 5  | 01 VSTUPNÁ CHODBA/ENTRANCE HALL 13,17 m²                             | 13,17                | E              |
|----|----------------------------------------------------------------------|----------------------|----------------|
| 02 | 02 ZÁCHOD/TOILET                                                     | 1,95 m <sup>3</sup>  | E              |
| 03 | O.3. OBÝVACIA IZBA, KUCHYŇA/LVING ROOM, KITCHEN 32,40 $\mathrm{m}^2$ | HEN 32,40            | Ε              |
| 04 | 04 IZBA/ROOM                                                         | 15,75 m <sup>2</sup> | E              |
| 05 | 05 IZBA/ROOM                                                         | 11,85                | E              |
| 90 | O6 SPALŇA/BEDROOM                                                    | 13,98                | E              |
| 07 | 07 KÜPELÑA/BATHROOM                                                  | 4,50 m <sup>2</sup>  | E              |
| P  | PLOCHA CELKOM/TOTAL AREA                                             | 93,60                | E              |
| 90 | OB BALKÓN/BALCONY                                                    | 7,87 m <sup>2</sup>  | E              |
| 60 | O9 SPOLOČNÁ CHODBA/COMMON HALL                                       | 14,50                | m <sup>2</sup> |
| 10 | 10 VÝTAH/LIFT                                                        | 3,00 m <sup>2</sup>  | E              |

Uvedené výmery majú iba informatívny charakter.