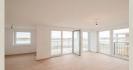

### Size

Number of rooms: 4 Usable area: 94.81 m<sup>2</sup> Total area: 102 m<sup>2</sup>

### **Property description**

TOP3: Quality 3-bedroom apartment 94.81 m² in STANDARD, balcony 7.87 m² with an exceptional view of the lake, 1 parking space included, located in a low-energy new building with 6 residential units, by the lake in Kittsee (Seepark project), only 9 km from Bratislava. The apartment is at the level of the entrance to the building, on the 1st floor, in a 3-storey building with an elevator, only two apartments on one floor. The apartment is oriented to the northeast.

### STANDARD:

- Entrance door to the apartment security fire protection (ADLO).
- Plastic windows Salamander 3-glass, 6-chamber.
- Electrically operated external blinds
- Schiedel chimney in each apartment preparation for the fireplace
- Quality wiring, switches and sockets Legrand
- Cable TV, wiring to the apartment, preparation for satellite
- Geberit concealed systems
- Washing machine valve in a separate toilet (possibility to stack washing machine and dryer)
- Fire detectors
- Ceiling air conditioning and ceiling heating. Heating is provided by a heat pump heat distribution in the ceiling or in the floor (underfloor heating on the 1st floor, heating in the ceiling on the 2nd floor and 3rd floor). Heating and cooling control individually in each room.
- DHW preparation is common for the whole BD and is provided by 3 additional electric boilers in the boiler room.
- Interior doors white, white casement frames
- Laminate floors oak decor
- Tiling and paving in the bathroom, separate toilet and on the terrace; imitation concrete and oak decor
- Sanita Laufen: bathtub, glass bath screen, toilet, bidet, washbasin, Hansgrohe faucet, ladder radiator