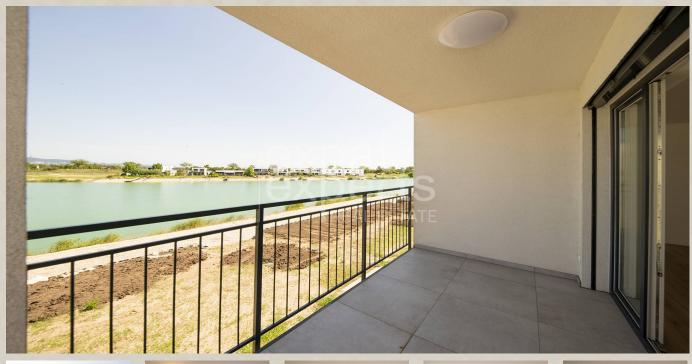

### **Property equipment**

Bathroom: 1x, yes Windows: plastic Balcony: yes8.00 m<sup>2</sup> Air condition: central

Fire place:

**Internet connection:** optics Heating: central - common boiler

room Gas: no

### **Property description**

TOP3: Quality 3-bedroom apartment 94.81 m² in STANDARD, balcony 7.87 m² with an exceptional view of the lake, 1 parking space included, located in a low-energy new building with 6 residential units, by the lake in Kittsee (Seepark project), only 9 km from Bratislava. The apartment is at the level of the entrance to the building, on the 1st floor, in a 3-storey building with an elevator, only two apartments on one floor. The apartment is oriented to the northeast.

### LOCATION:

The apartment is located in the village of Kittsee, around the lake from the former gravel pit - Project Seepark. In the locality there are family houses, terraced houses and low-rise apartment buildings (approx. 80 plots). The apartment house is built on a plot with a private part of the beach and access to the lake.