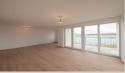

### **Property description**

TOP3: Quality 3-bedroom apartment 94.81 m² in STANDARD, balcony 7.87 m² with an exceptional view of the lake, 1 parking space included, located in a low-energy new building with 6 residential units, by the lake in Kittsee (Seepark project), only 9 km from Bratislava. The apartment is at the level of the entrance to the building, on the 1st floor, in a 3-storey building with an elevator, only two apartments on one floor. The apartment is oriented to the northeast.

### STANDARD:

- Entrance door to the apartment security fire protection (ADLO).
- Plastic windows Salamander 3-glass, 6-chamber.
- Electrically operated external blinds
- Schiedel chimney in each apartment preparation for the fireplace
- Quality wiring, switches and sockets Legrand
- Cable TV, wiring to the apartment, preparation for satellite
- Geberit concealed systems
- Washing machine valve in a separate toilet (possibility to stack washing machine and dryer)
- Fire detectors
- Ceiling air conditioning and ceiling heating. Heating is provided by a heat pump heat distribution in the ceiling or in the floor (underfloor heating on the 1st floor, heating in the ceiling on the 2nd floor and 3rd floor). Heating and cooling control individually in each room.
- DHW preparation is common for the whole BD and is provided by 3 additional electric boilers in the boiler room.
- Interior doors white, white casement frames
- Laminate floors oak decor
- Tiling and paving in the bathroom, separate toilet and on the terrace; imitation concrete and oak decor
- Sanita Laufen: bathtub, glass bath screen, toilet, bidet, washbasin, Hansgrohe faucet, ladder radiator