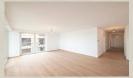

### **Property description**

TOP3: Quality 3-bedroom apartment 94.81 m² in STANDARD, balcony 7.87 m² with an exceptional view of the lake, 1 parking space included, located in a low-energy new building with 6 residential units, by the lake in Kittsee (Seepark project), only 9 km from Bratislava. The apartment is at the level of the entrance to the building, on the 1st floor, in a 3-storey building with an elevator, only two apartments on one floor. The apartment is oriented to the northeast.

### STANDARD:

- Entrance door to the apartment security fire protection (ADLO).
- Plastic windows Salamander 3-glass, 6-chamber.
- Electrically operated external blinds
- Schiedel chimney in each apartment preparation for the fireplace
- Quality wiring, switches and sockets Legrand
- Cable TV, wiring to the apartment, preparation for satellite
- Geberit concealed systems
- Washing machine valve in a separate toilet (possibility to stack washing machine and dryer)
- Fire detectors
- Ceiling air conditioning and ceiling heating. Heating is provided by a heat pump heat distribution in the ceiling or in the floor (underfloor heating on the 1st floor, heating in the ceiling on the 2nd floor and 3rd floor). Heating and cooling control individually in each room.
- DHW preparation is common for the whole BD and is provided by 3 additional electric boilers in the boiler room.
- Interior doors white, white casement frames
- Laminate floors oak decor
- Tiling and paving in the bathroom, separate toilet and on the terrace; imitation concrete and oak decor
- Sanita Laufen: bathtub, glass bath screen, toilet, bidet, washbasin, Hansgrohe faucet, ladder radiator