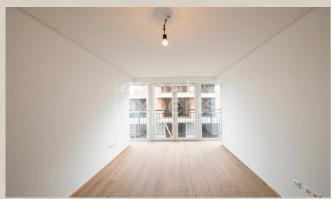

### **Property description**

TOP3: Quality 3-bedroom apartment 94.81 m² in STANDARD, balcony 7.87 m² with an exceptional view of the lake, 1 parking space included, located in a low-energy new building with 6 residential units, by the lake in Kittsee (Seepark project), only 9 km from Bratislava. The apartment is at the level of the entrance to the building, on the 1st floor, in a 3-storey building with an elevator, only two apartments on one floor. The apartment is oriented to the northeast.

### STANDARD:

- Entrance door to the apartment security fire protection (ADLO).
- Plastic windows Salamander 3-glass, 6-chamber.
- Electrically operated external blinds
- Schiedel chimney in each apartment preparation for the fireplace
- Quality wiring, switches and sockets Legrand
- Cable TV, wiring to the apartment, preparation for satellite
- Geberit concealed systems
- Washing machine valve in a separate toilet (possibility to stack washing machine and dryer)
- Fire detectors
- Ceiling air conditioning and ceiling heating. Heating is provided by a heat pump heat distribution in the ceiling or in the floor (underfloor heating on the 1st floor, heating in the ceiling on the 2nd floor and 3rd floor). Heating and cooling control individually in each room.
- DHW preparation is common for the whole BD and is provided by 3 additional electric boilers in the boiler room.
- Interior doors white, white casement frames
- Laminate floors oak decor
- Tiling and paving in the bathroom, separate toilet and on the terrace; imitation concrete and oak decor
- Sanita Laufen: bathtub, glass bath screen, toilet, bidet, washbasin, Hansgrohe faucet, ladder radiator