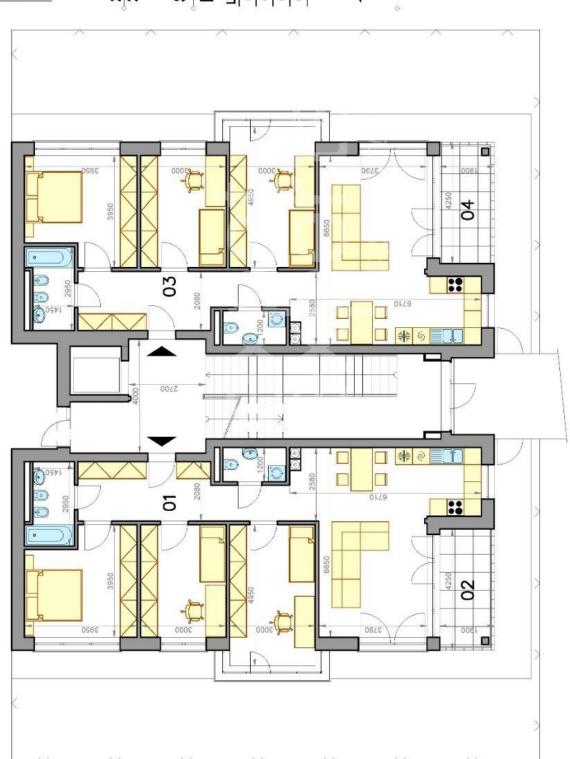

## 2. PODLAŽIE - TOP 3 + TOP 4 2. FLOOR - TOP 3 + TOP 4

# LEGENDA BYTOV/LEGEND OF APARTMENTS

01 4-IZBOYÝ BYT/3-BEDROOM APARTMENT (10P3) 93,60 m²
02 BALKÓN/BALCONY (10P3) 7,87 m²
03 4-IZBOYÝ BYT/3-BEDROOM APARTMENT (10P4) 93,60 m²
04 BALKÓN/BALCONY (10P4) 7,87 m²

Uvedené výmery majú iba informatívny charakter.