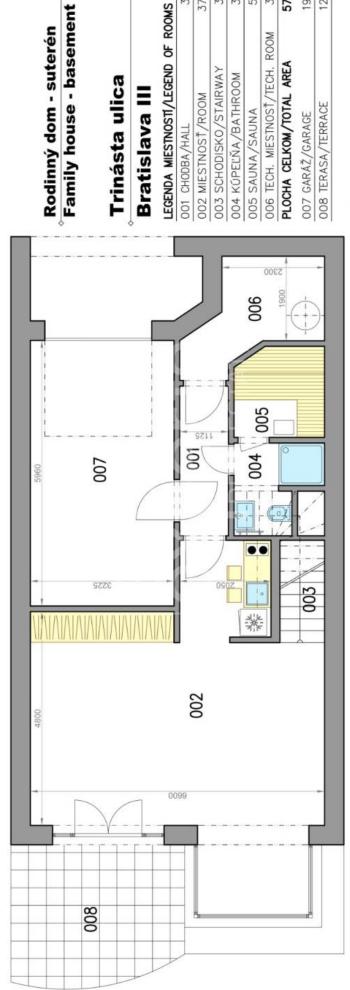

 $\diamond$ 

3,5 m<sup>2</sup>

5,7 m<sup>2</sup> 3,5 m<sup>2</sup>

3,9 m<sup>2</sup>

3,8 m<sup>2</sup> 37,3 m<sup>2</sup> **57,7 m<sup>2</sup>** 19,0 m<sup>2</sup> 12,0 m<sup>2</sup>

Výmery majú iba informatívny charakter
© Expat Experts / Ing. Miroslav Strelec

9

Rodinný dom - prízemie Family house - ground floor

## Trinásta ulica

# Bratislava III

11,8 m<sup>2</sup> 81,3 m<sup>2</sup> 10,0 m<sup>2</sup> 3,2 m<sup>2</sup> 4,6 m<sup>2</sup> 101 VSTUPNÁ CHODBA/ENTRANCE HALL 9,4 m<sup>2</sup> 25,0 m<sup>2</sup> 27,3 m<sup>2</sup> LEGENDA MIESTNOSTI/LEGEND OF ROOMS 105 OBÝVACIA IZBA/LIVING ROOM 104 JEDÁLEŇ / DINING ROOM PLOCHA CELKOM/TOTAL AREA 106 SCHODISKO/STAIRWAY 103 KUCHYŇA/KITCHEN 102 TOALETA/TOILET