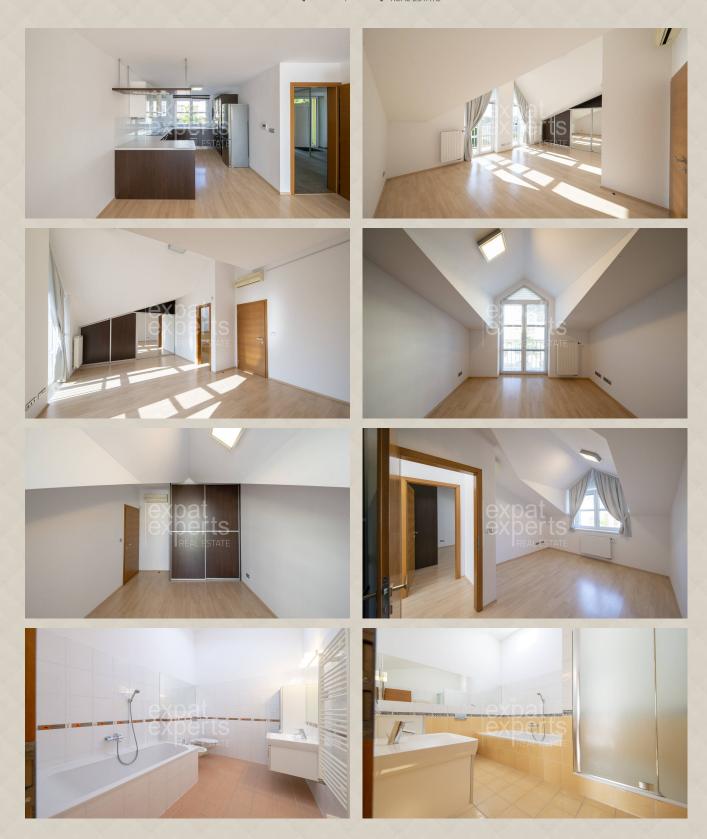

#### **Disposition:**

total area 250 m<sup>2</sup>, land area 400 m<sup>2</sup>, situated on 3 floors.

**Ground floor**: 1x room, kitchen corner, bathroom, terrace with an entrance to the garden.

1st floor: entrance room, kitchen, spacious living room with a dining area and balcony, separate toilet.

**2nd floor**: master en-suite bedroom, 2x room, bathroom, balcony.

#### **Equipment:**

The house is air conditioned, rented unfurnished with fully equipped kitchen with electrical appliances, cable TV and internet, security system, interior blinds, sauna.