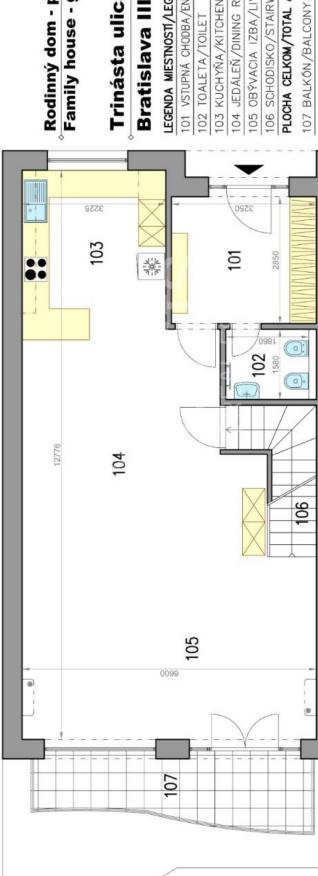

## Trinásta ulica

# Bratislava III

11,8 m<sup>2</sup> 81,3 m<sup>2</sup> 10,0 m<sup>2</sup> 3,2 m<sup>2</sup> 4,6 m<sup>2</sup> 101 VSTUPNÁ CHODBA/ENTRANCE HALL 9,4 m<sup>2</sup> 25,0 m<sup>2</sup> 27,3 m<sup>2</sup> LEGENDA MIESTNOSTI/LEGEND OF ROOMS 105 OBÝVACIA IZBA/LIVING ROOM 104 JEDÁLEŇ / DINING ROOM PLOCHA CELKOM/TOTAL AREA 106 SCHODISKO/STAIRWAY 103 KUCHYŇA/KITCHEN 102 TOALETA/TOILET

Výmery majú iba informatívny charakter © Expat Experts / Ing. Miroslav Strelec

Ŷ

Ŷ