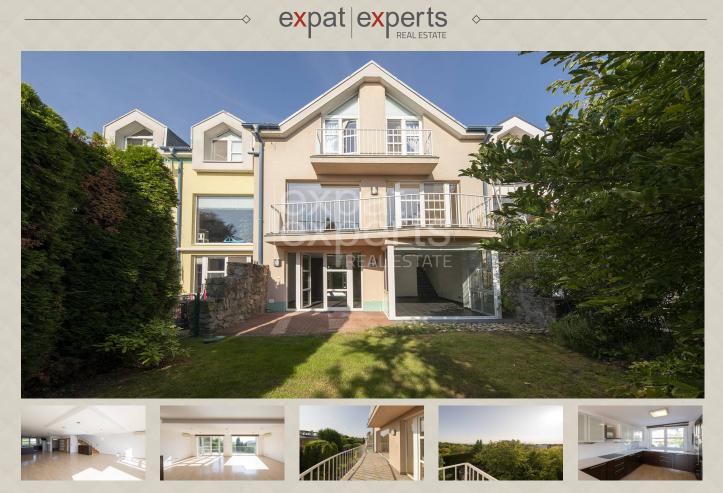

Spacious 4bdr family house 250m<sup>2</sup>, with A/C, pleasant garden and garage Bratislava III - Nové Mesto - Trinásta

#### Spacious 4bdr family house 250m<sup>2</sup>, with A/C, pleasant garden and garage

#### **Disposition:**

total area 250 m<sup>2</sup>, land area 400 m<sup>2</sup>, situated on 3 floors.

**Ground floor**: 1x room, kitchen corner, bathroom, terrace with an entrance to the garden.

1st floor: entrance room, kitchen, spacious living room with a dining area and balcony, separate toilet.

**2nd floor**: master en-suite bedroom, 2x room, bathroom, balcony.