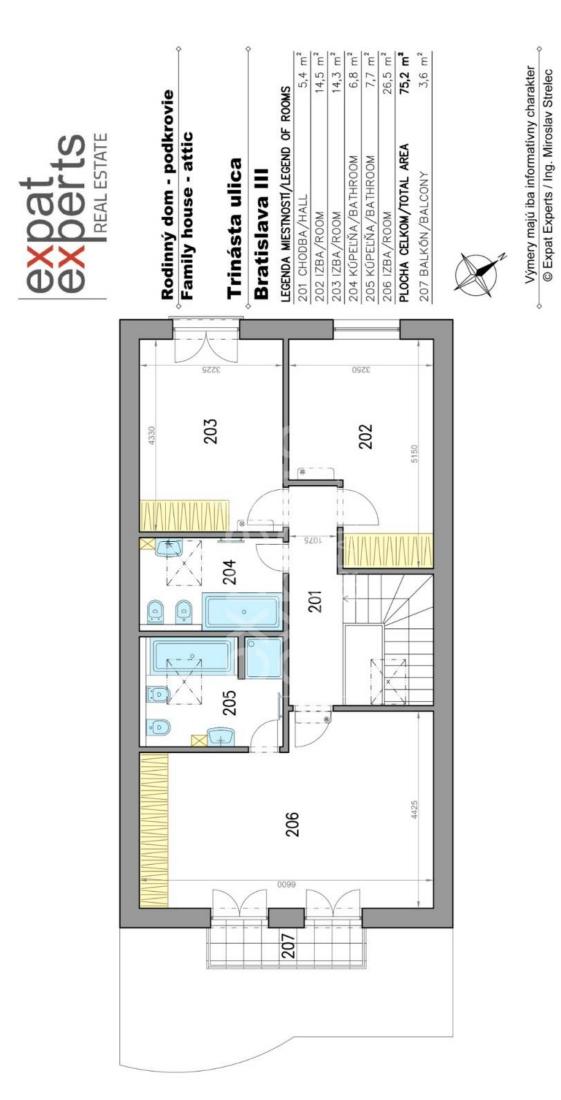

#### **Disposition:**

total area 250 m<sup>2</sup>, land area 400 m<sup>2</sup>, situated on 3 floors.

**Ground floor**: 1x room, kitchen corner, bathroom, terrace with an entrance to the garden.

1st floor: entrance room, kitchen, spacious living room with a dining area and balcony, separate toilet.

**2nd floor**: master en-suite bedroom, 2x room, bathroom, balcony.

 $\diamond$ 

3,5 m<sup>2</sup>

5,7 m<sup>2</sup> 3,5 m<sup>2</sup>

3,9 m<sup>2</sup>

3,8 m<sup>2</sup> 37,3 m<sup>2</sup> **57,7 m<sup>2</sup>** 19,0 m<sup>2</sup> 12,0 m<sup>2</sup>

Výmery majú iba informatívny charakter
© Expat Experts / Ing. Miroslav Strelec