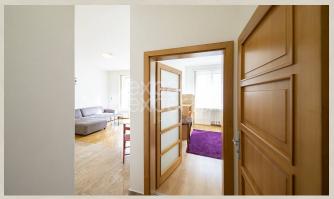

### **Disposition:**

Total area 70 m<sup>2</sup>, situated on the 3rd floor of a bank building with an elevator.

Entrance hall, living room with dining area conencted to fully equipped kitchen, 2 separate rooms, a bathroom with shower and a toilet, separate toilet.

### **Equipment:**

The apartment is after a complete reconstruction and is offered fully furnished - the kitchen is equipped with built-in appliances. From the living room exit to the french balcony. Internet included.