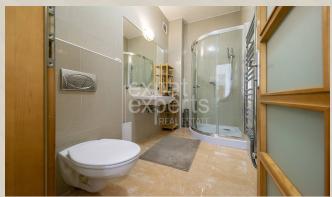

### **Property equipment**

Bathroom: 1x, shower Internet connection: wifi

### **Disposition:**

Total area 70 m<sup>2</sup>, situated on the 3rd floor of a bank building with an elevator.

Entrance hall, living room with dining area conencted to fully equipped kitchen, 2 separate rooms, a bathroom with shower and a toilet, separate toilet.