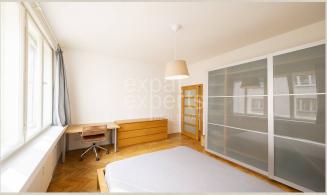

### **Disposition:**

Total area 70 m<sup>2</sup>, situated on the 3rd floor of a bank building with an elevator.

Entrance hall, living room with dining area conencted to fully equipped kitchen, 2 separate rooms, a bathroom with shower and a toilet, separate toilet.

### **Equipment:**

The apartment is after a complete reconstruction and is offered fully furnished - the kitchen is equipped with built-in appliances. From the living room exit to the french balcony. Internet included.