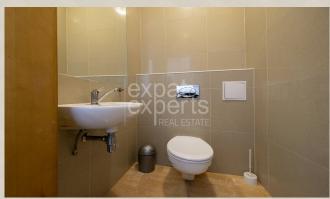

### **Property equipment**

Bathroom: 1x, shower Internet connection: wifi

### **Disposition:**

Total area 70 m<sup>2</sup>, situated on the 3rd floor of a bank building with an elevator.

Entrance hall, living room with dining area conencted to fully equipped kitchen, 2 separate rooms, a bathroom with shower and a toilet, separate toilet.