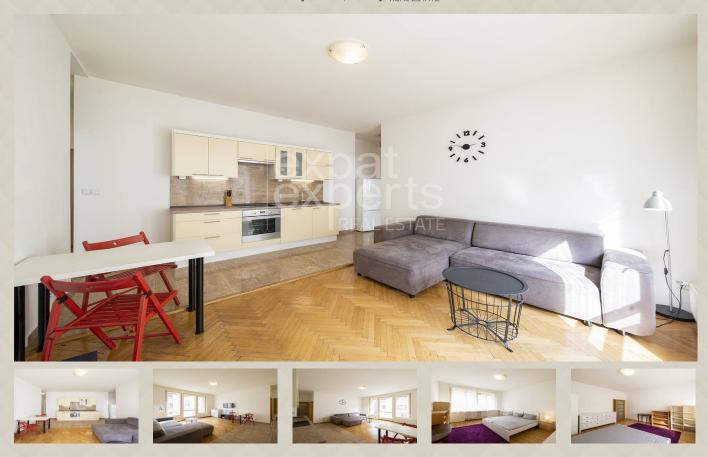

### Pleasant sunny 2bdr apt 70m<sup>2</sup>, with parquet floor, in the historic center

### **Disposition:**

Total area 70 m<sup>2</sup>, situated on the 3rd floor of a bank building with an elevator.

Entrance hall, living room with dining area conencted to fully equipped kitchen, 2 separate rooms, a bathroom with shower and a toilet, separate toilet.

### **Equipment:**

The apartment is after a complete reconstruction and is offered fully furnished - the kitchen is equipped with built-in appliances. From the living room exit to the french balcony. Internet included.

### Location:

The apartment is oriented to the south with a view of old Bratislava. Apartment is located in the city center with complete collection of amenities within walking distance (grocery stores, shops, bars, restaurants, banks, schools, healthcare...), great traffic accessibility and lot of greenery.