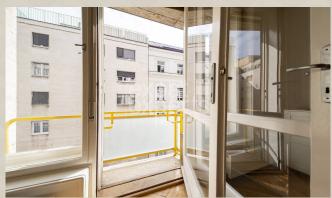

### **Equipment:**

The apartment is after a complete reconstruction and is offered fully furnished - the kitchen is equipped with built-in appliances. From the living room exit to the french balcony. Internet included.

### Location:

The apartment is oriented to the south with a view of old Bratislava. Apartment is located in the city center with complete collection of amenities within walking distance (grocery stores, shops, bars, restaurants, banks, schools, healthcare...), great traffic accessibility and lot of greenery.