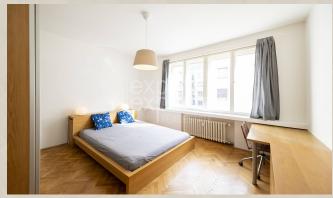

### **Disposition:**

Total area 70 m<sup>2</sup>, situated on the 3rd floor of a bank building with an elevator.

Entrance hall, living room with dining area conencted to fully equipped kitchen, 2 separate rooms, a bathroom with shower and a toilet, separate toilet.

### **Equipment:**

The apartment is after a complete reconstruction and is offered fully furnished - the kitchen is equipped with built-in appliances. From the living room exit to the french balcony. Internet included.