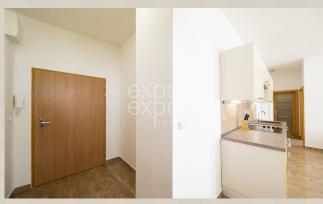

### **Disposition:**

Total area 70 m<sup>2</sup>, situated on the 3rd floor of a bank building with an elevator.

Entrance hall, living room with dining area conencted to fully equipped kitchen, 2 separate rooms, a bathroom with shower and a toilet, separate toilet.

### **Equipment:**

The apartment is after a complete reconstruction and is offered fully furnished - the kitchen is equipped with built-in appliances. From the living room exit to the french balcony. Internet included.