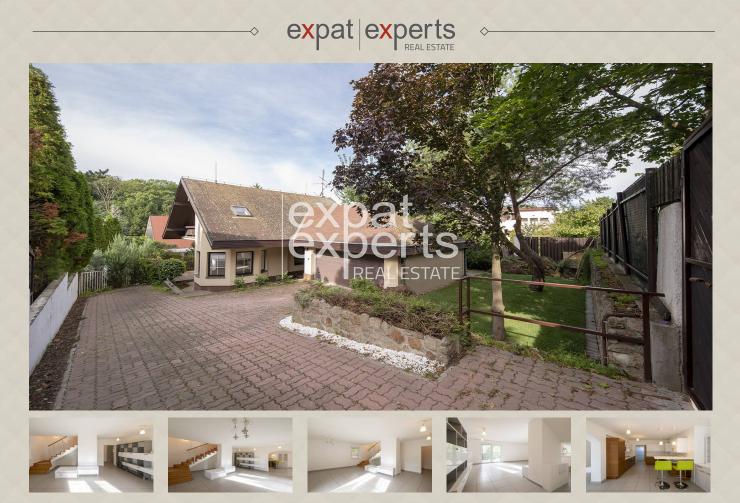

Pleasant 4 bdr house, 200 m<sup>2</sup>, petfriendly, double garage, Horský Park Bratislava I - Staré Mesto - Prokopa Veľkého

### Pleasant 4-bedroom family house, 200 m<sup>2</sup>, petfriendly, double garage, Horský Park;

Total area of 200 m<sup>2</sup>.

### Locality:

The house is situated in searched location, 5 minutes from Cambridge International School, 10 minutes by car to the city center.