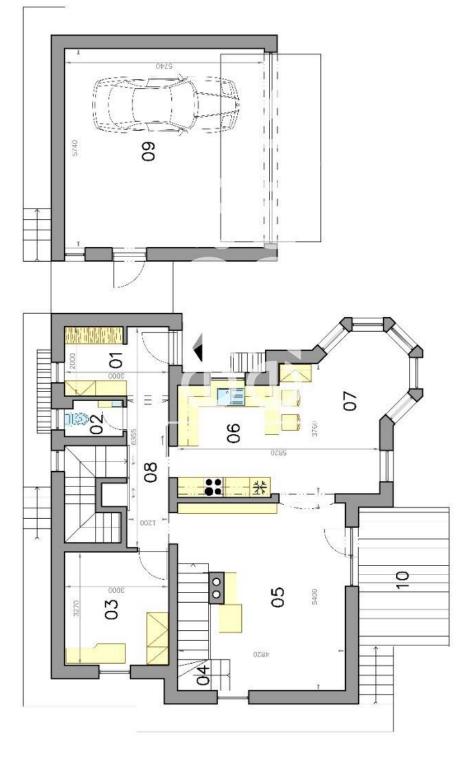

# ulica Prokopa Veľkého

### Bratislava I

|    | ROOMS          |
|----|----------------|
|    | Ь              |
| 8  | <b>ILEGEND</b> |
| 13 | MIESTNOSTI /   |
|    | LEGENDA        |

| 0   | 01 VSTUPNÁ CHODBA/ENTRANCE HALL | 5,9 m <sup>2</sup>  | 33                 |
|-----|---------------------------------|---------------------|--------------------|
| 02  | 02 ZÁCHOD/TOILET                | 1,7                 | 1,7 m <sup>2</sup> |
| 03  | 03 IZBA/ROOM                    | 9,8 m <sup>2</sup>  | M <sup>2</sup>     |
| 04  | 04 SCHODISKO/STAIRWAY           | 3,8 m <sup>2</sup>  | B                  |
| 05  | 05 OBÝVACIA IZBA/LIVING ROOM    | 25,5 m <sup>2</sup> | m²                 |
| 90  | 06 KUCHYŇA/KITCHEN              | 9,1 m <sup>2</sup>  | a <sup>2</sup>     |
| 07  | 07 JEDÁLEŇ/DINING ROOM          | 13,7 m <sup>2</sup> | ۳E                 |
| 08  | 08 CHODBA/HALL                  | 5,6 m <sup>2</sup>  | B                  |
| PLO | PLOCHA CELKOM/TOTAL AREA        | 75,1 m²             | ĩ                  |
| 60  | 09 DVOJGARÁŽ/DOUBLE GARAGE      | $32,9 m^2$          | H <sup>2</sup>     |
| 10  | 10 TERASA/TERRACE               | $10,4 m^{2}$        | E                  |
|     |                                 |                     |                    |

Výmery majú iba informatívny charakter.

Ŷ

9