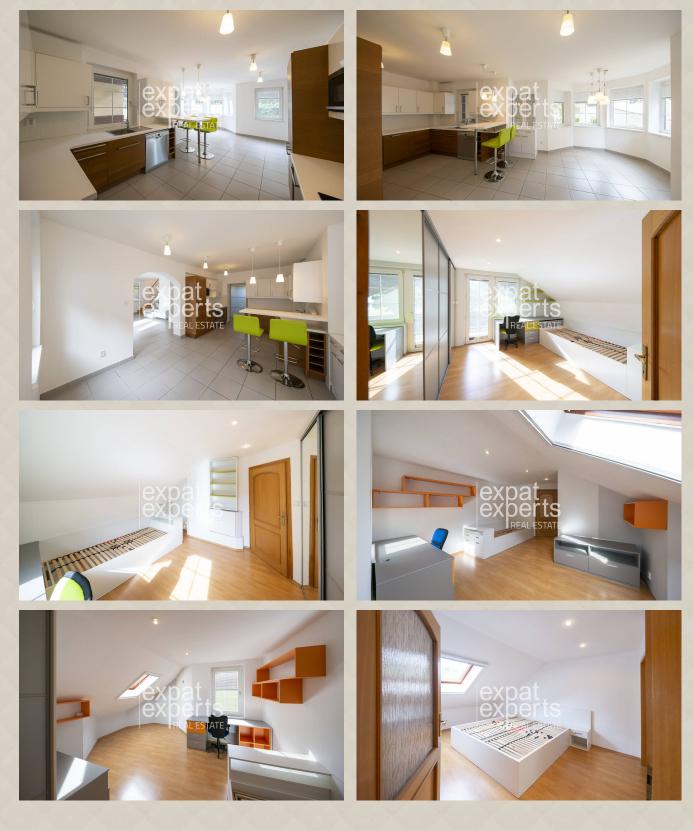

### **Disposition:**

Ground floor – entrance hall, kitchen, dining area, living room with terrace access, separate room, separate WC First floor – master bedroom, 2 separate bedrooms, bathroom with bath and shower, separate WC, balcony Basement – laundry room, storage space, separate room suitable for home fitness

### Equipment:

The house is to be rented partly furnished, security system, Internet, built-in wardrobes, video doorman, interior blinds, insect window nets.