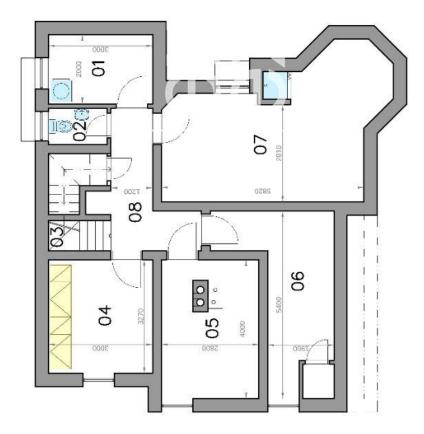

9 Výmery majú iba informatívny charakter.

5 izbový rodinný dom - prízemie 4 bedroom house - ground floor

### Bratislava I

|    | ROOMS          |
|----|----------------|
|    | Ь              |
| 8  | <b>ILEGEND</b> |
| 13 | MIESTNOSTI /   |
|    | LEGENDA        |

| 0   | 01 VSTUPNÁ CHODBA/ENTRANCE HALL | 5,9 m <sup>2</sup>  | 33                 |
|-----|---------------------------------|---------------------|--------------------|
| 02  | 02 ZÁCHOD/TOILET                | 1,7                 | 1,7 m <sup>2</sup> |
| 03  | 03 IZBA/ROOM                    | 9,8 m <sup>2</sup>  | M <sup>2</sup>     |
| 04  | 04 SCHODISKO/STAIRWAY           | 3,8 m <sup>2</sup>  | B                  |
| 05  | 05 OBÝVACIA IZBA/LIVING ROOM    | 25,5 m <sup>2</sup> | m²                 |
| 90  | 06 KUCHYŇA/KITCHEN              | 9,1 m <sup>2</sup>  | a <sup>2</sup>     |
| 07  | 07 JEDÁLEŇ/DINING ROOM          | 13,7 m <sup>2</sup> | ۳E                 |
| 08  | 08 CHODBA/HALL                  | 5,6 m <sup>2</sup>  | B                  |
| PLO | PLOCHA CELKOM/TOTAL AREA        | 75,1 m²             | ĩ                  |
| 60  | 09 DVOJGARÁŽ/DOUBLE GARAGE      | $32,9 m^2$          | H <sup>2</sup>     |
| 10  | 10 TERASA/TERRACE               | $10,4 m^{2}$        | E                  |
|     |                                 |                     |                    |

Výmery majú iba informatívny charakter.

Ŷ

9