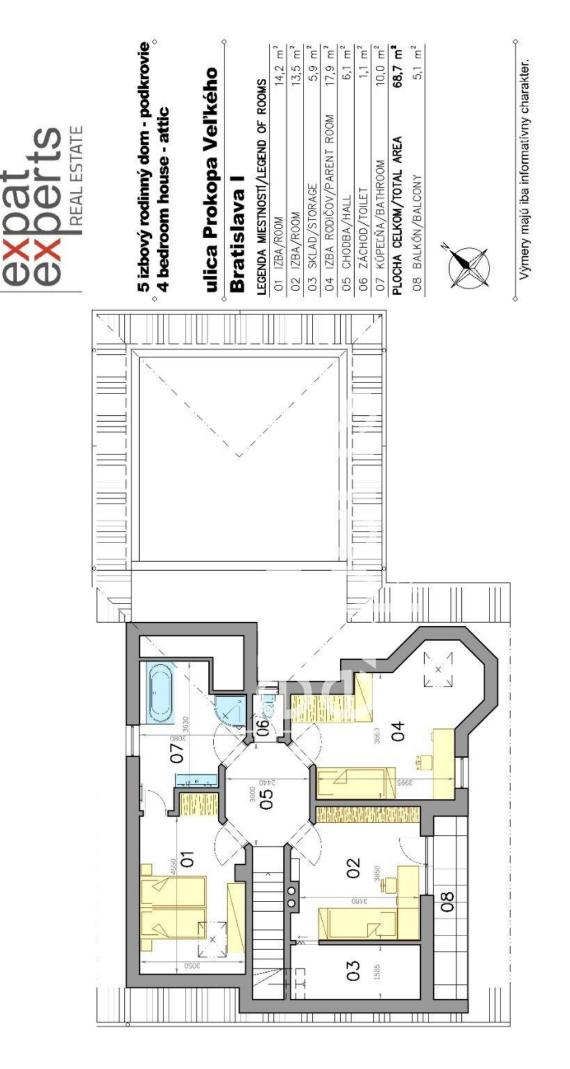

# ulica Prokopa Veľkého

### **Bratislava** |

| Ř              |  |
|----------------|--|
| Ч              |  |
| <b>/LEGEND</b> |  |
| MIESTNOSTI,    |  |
| LEGENDA        |  |

| 8   | LEGENDA MIESTNOSTI/LEGEND OF ROOMS | ROOMS               |   |
|-----|------------------------------------|---------------------|---|
| 01  | 01 PRAČOVŇA/LAUNDRY ROOM           | 6,0 m <sup>2</sup>  | Ξ |
| 02  | 02 ZÁCHOD/TOILET                   | 1,8 m <sup>2</sup>  | 3 |
| 03  | 03 SCHODISKO/STAIRWAY              | 7,0 m <sup>2</sup>  | 3 |
| 04  | 04 MIESTNOST/ROOM                  | 9,9 m <sup>2</sup>  | E |
| 05  | 05 KOTOLŇA/BOILER ROOM             | 10,8 m <sup>2</sup> | B |
| 90  | D6 SKLAD/STORAGE                   | 12,0 m <sup>2</sup> | B |
| 07  | 07 FITNES/FITNESS ROOM             | 22,5 m <sup>2</sup> | E |
| 08  | 08 CHODBA/HALL                     | 7,0 m <sup>2</sup>  | B |
| PLO | PLOCHA CELKOM/TOTAL AREA           | 77.0 m <sup>2</sup> | Ē |

9 Výmery majú iba informatívny charakter.

5 izbový rodinný dom - prízemie 4 bedroom house - ground floor