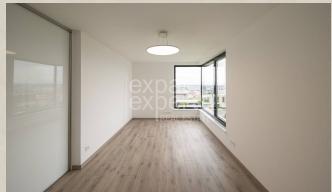

## **Property description**

Spacious 3bdr house 186 m<sup>2</sup>, unfurnished with 2x terrace in a great location

### **Disposition:**

Total and usable area 186 m<sup>2</sup>.

**Ground floor:** entrance hall, living room, fully equipped kitchen with built-in appliances (stove, el. oven, microwave, coffee maker, fridge, freezer, dishwasher, vine bar etc.), separate toilet and terrace (22,69 m<sup>2</sup>).