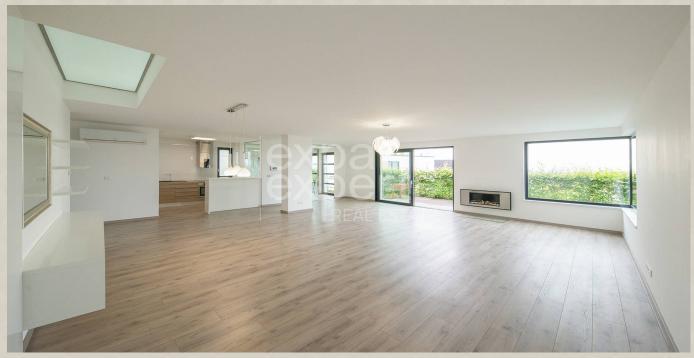

## **Property description**

Spacious 3bdr house 186 m<sup>2</sup>, unfurnished with 2x terrace in a great location

### **Disposition:**

Total and usable area 186 m<sup>2</sup>.

**Ground floor:** entrance hall, living room, fully equipped kitchen with built-in appliances (stove, el. oven, microwave, coffee maker, fridge, freezer, dishwasher, vine bar etc.), separate toilet and terrace (22,69 m<sup>2</sup>).

#### Location:

The house is located in a private, closed area in lucrative part of Koliba with good access to the city centre.