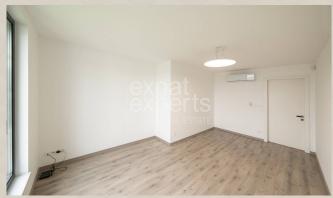

## **Property description**

Spacious 3bdr house 186 m<sup>2</sup>, unfurnished with 2x terrace in a great location

### **Disposition:**

Total and usable area 186 m<sup>2</sup>.

**Ground floor:** entrance hall, living room, fully equipped kitchen with built-in appliances (stove, el. oven, microwave, coffee maker, fridge, freezer, dishwasher, vine bar etc.), separate toilet and terrace (22,69 m<sup>2</sup>).