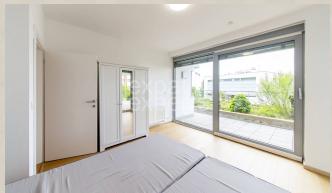

### **Property equipment**

**Bathroom:** 1x, bath **Terrace:** 36.00 m<sup>2</sup> **Utility room:** 15.00 m<sup>2</sup> +421 903 526 220 office@expat.sk

dd this contact t your mobile

### **Disposition:**

total area  $100 \text{ m}^2 + 36,40 \text{ m}^2$  terrace, situated on the elevated ground floor (3) in the newly built building with elevator.

Spacious entrance hall, living room with dining area, separated equipped kitchen, bedroom with king size bed, office/guest room, bathroom with bath, toilet and bidet.