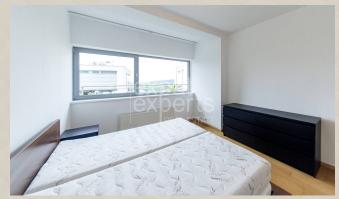

### **Disposition:**

total area  $100 \text{ m}^2 + 36,40 \text{ m}^2$  terrace, situated on the elevated ground floor (3) in the newly built building with elevator.

Spacious entrance hall, living room with dining area, separated equipped kitchen, bedroom with king size bed, office/guest room, bathroom with bath, toilet and bidet.

### **Equipment:**

The apartment is air-conditioned, rented furnished and equipped with electrical appliances, exterior blinds, security system.