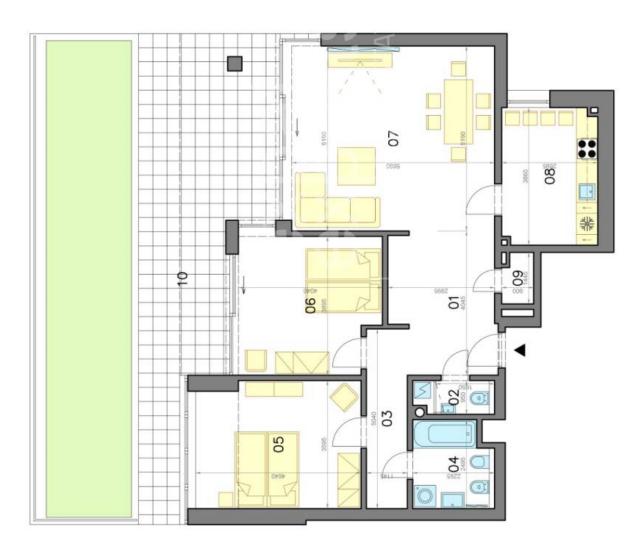

# LEGENDA MIESTNOSTÍ/LEGEND OF ROOMS

| 01         PREDSIEŇ/HALL         11,53 m²           02         TOALETA/TOILET         2,20 m²           03         CHODBA/HALLWAY         5,78 m²           04         KÚPELÑA/BATHROOM         5,40 m²           05         IZBA/ROOM         16,31 m²           06         IZBA/ROOM         14,90 m²           07         OBÝVACIA IZBA/LIVING ROOM         29,64 m²           08         KUCHYÑA/KITCHEN         10,27 m²           09         SKLAD/STORAGE         1,20 m² |    |                           | 2     |     |
|----------------------------------------------------------------------------------------------------------------------------------------------------------------------------------------------------------------------------------------------------------------------------------------------------------------------------------------------------------------------------------------------------------------------------------------------------------------------------------|----|---------------------------|-------|-----|
| ROOM                                                                                                                                                                                                                                                                                                                                                                                                                                                                             | 10 | PREDSIEŇ/HALL             | 11,53 | E E |
| ROOM                                                                                                                                                                                                                                                                                                                                                                                                                                                                             | 02 | TOALETA/TOILET            | 2,20  | E,  |
| ROOM                                                                                                                                                                                                                                                                                                                                                                                                                                                                             | 03 | CHODBA/HALLWAY            | 5,78  | E   |
| ROOM                                                                                                                                                                                                                                                                                                                                                                                                                                                                             | 04 | KÜPELÑA/BATHROOM          | 5,40  | E   |
| ROOM                                                                                                                                                                                                                                                                                                                                                                                                                                                                             | 05 | IZBA/ROOM                 | 16,31 | E   |
| ROOM                                                                                                                                                                                                                                                                                                                                                                                                                                                                             | 90 | IZBA/ROOM                 | 14,90 | E   |
|                                                                                                                                                                                                                                                                                                                                                                                                                                                                                  | 07 | OBÝVACIA IZBA/LIVING ROOM | 29,64 | E   |
|                                                                                                                                                                                                                                                                                                                                                                                                                                                                                  | 08 | KUCHYÑA/KITCHEN           | 10,27 | ,E  |
|                                                                                                                                                                                                                                                                                                                                                                                                                                                                                  | 60 | SKLAD/STORAGE             | 1,20  | E.  |

## PLOCHA CELKOM/TOTAL AREA

97,23 m<sup>2</sup>

A/TERRACE 36,40 m²

Výmery majú iba informatívny charakter.
© Expat Experts / Martin Bumbál