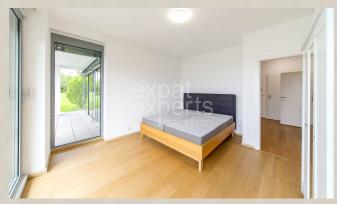

### **Disposition:**

total area  $100 \text{ m}^2 + 36,40 \text{ m}^2$  terrace, situated on the elevated ground floor (3) in the newly built building with elevator.

Spacious entrance hall, living room with dining area, separated equipped kitchen, bedroom with king size bed, office/guest room, bathroom with bath, toilet and bidet.