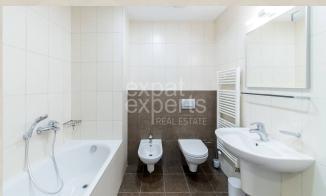

### **Property equipment**

**Bathroom:** 1x, bath **Terrace:** 36.00 m<sup>2</sup> **Utility room:** 15.00 m<sup>2</sup> +421 903 526 220 office@expat.sk

dd this contact t your mobile

### **Disposition:**

total area  $100 \text{ m}^2 + 36,40 \text{ m}^2$  terrace, situated on the elevated ground floor (3) in the newly built building with elevator.

Spacious entrance hall, living room with dining area, separated equipped kitchen, bedroom with king size bed, office/guest room, bathroom with bath, toilet and bidet.