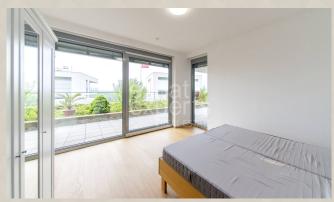

### **Disposition:**

total area  $100 \text{ m}^2 + 36,40 \text{ m}^2$  terrace, situated on the elevated ground floor (3) in the newly built building with elevator.

Spacious entrance hall, living room with dining area, separated equipped kitchen, bedroom with king size bed, office/guest room, bathroom with bath, toilet and bidet.