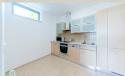

### **Disposition:**

total area  $100 \text{ m}^2 + 36,40 \text{ m}^2$  terrace, situated on the elevated ground floor (3) in the newly built building with elevator.

Spacious entrance hall, living room with dining area, separated equipped kitchen, bedroom with king size bed, office/guest room, bathroom with bath, toilet and bidet.

### **Equipment:**

The apartment is air-conditioned, rented furnished and equipped with electrical appliances, exterior blinds, security system.