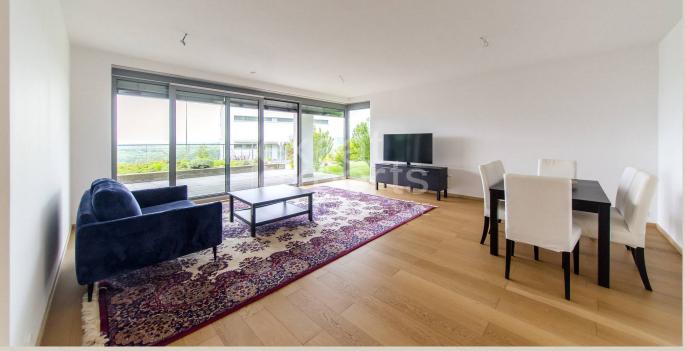

### Sunny 2 bdr apt 100 m<sup>2</sup>, with a terrace in a residential complex

### **Disposition:**

total area  $100 \text{ m}^2 + 36,40 \text{ m}^2$  terrace, situated on the elevated ground floor (3) in the newly built building with elevator.

Spacious entrance hall, living room with dining area, separated equipped kitchen, bedroom with king size bed, office/guest room, bathroom with bath, toilet and bidet.

### **Equipment:**

The apartment is air-conditioned, rented furnished and equipped with electrical appliances, exterior blinds, security system.