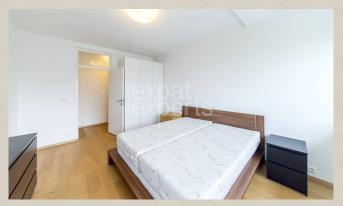

### **Disposition:**

total area  $100 \text{ m}^2 + 36,40 \text{ m}^2$  terrace, situated on the elevated ground floor (3) in the newly built building with elevator.

Spacious entrance hall, living room with dining area, separated equipped kitchen, bedroom with king size bed, office/guest room, bathroom with bath, toilet and bidet.

### **Equipment:**

The apartment is air-conditioned, rented furnished and equipped with electrical appliances, exterior blinds, security system.