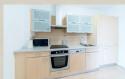

### **Disposition:**

total area  $100 \text{ m}^2 + 36,40 \text{ m}^2$  terrace, situated on the elevated ground floor (3) in the newly built building with elevator.

Spacious entrance hall, living room with dining area, separated equipped kitchen, bedroom with king size bed, office/guest room, bathroom with bath, toilet and bidet.

### **Equipment:**

The apartment is air-conditioned, rented furnished and equipped with electrical appliances, exterior blinds, security system.