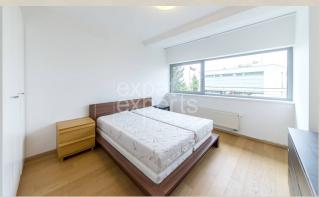

### **Disposition:**

total area  $100 \text{ m}^2 + 36,40 \text{ m}^2$  terrace, situated on the elevated ground floor (3) in the newly built building with elevator.

Spacious entrance hall, living room with dining area, separated equipped kitchen, bedroom with king size bed, office/guest room, bathroom with bath, toilet and bidet.

### **Equipment:**

The apartment is air-conditioned, rented furnished and equipped with electrical appliances, exterior blinds, security system.