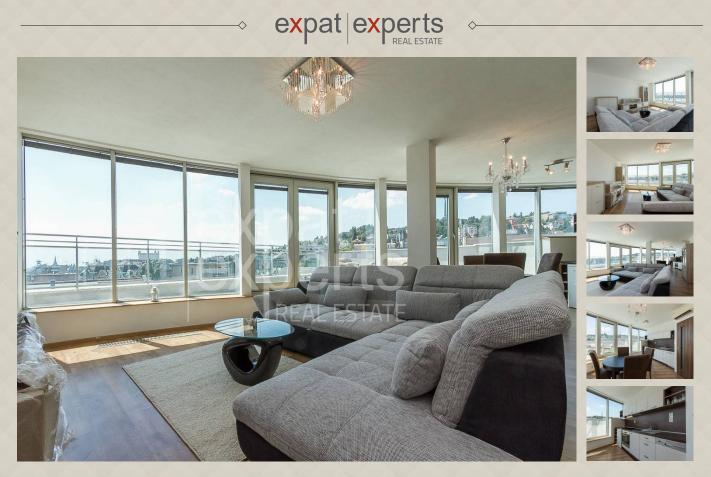

### **Property description**

Large 2 - bedroom apartment, 100 m<sup>2</sup>, suitable as an office;

#### **Disposition:**

total area: 140 m<sup>2</sup>, situated on the 8th floor (9) in a new building with an elevator;

The apartment consists of: living room (touch TV) connected with kitchen (fridge, freezer, el.oven, stove, dishwasher), 2 bedrooms, 2 bathrooms (bath, washing machine, toilet, shower), hallway, pantry, closet and two terraces (20 m<sup>2</sup>).

#### Location:

The apartment is located in the city center near the Primate's palace, complete civic amenities, excellent accessibility.