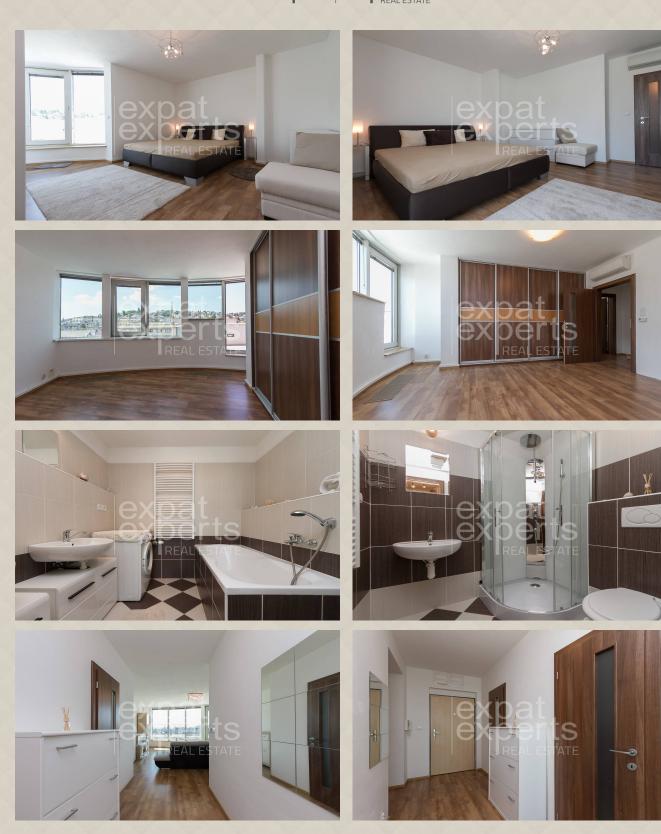

#### **Disposition:**

total area: 140 m<sup>2</sup>, situated on the 8th floor (9) in a new building with an elevator;

The apartment consists of: living room (touch TV) connected with kitchen (fridge, freezer, el.oven, stove, dishwasher), 2 bedrooms, 2 bathrooms (bath, washing machine, toilet, shower), hallway, pantry, closet and two terraces (20 m<sup>2</sup>).

#### **Equipment:**

The apartment will be rented partially furnished.