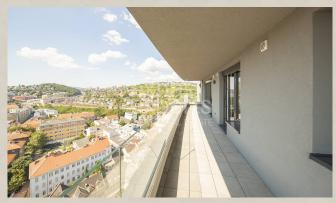

#### Property equipment

**Bathroom:** 1x, bath **Terrace:** 20.00 m<sup>2</sup> **Air condition:** yes

#### **Disposition:**

total area 88m<sup>2</sup> + terrace 20m<sup>2</sup>, situated on the 21st floor (23) in the newly built building with elevator.

Entrance hall, chamber with washing machine, separate toilet, living room connected to fully equipped kitchen with pult and terrace entrance, bathroom with bath and 2x sink, 2x bedroom.

#### Location:

Situated in new project Premiére in great area of Old town, complete civic amenities – services, shops, grocery store, restaurants, close shopping mall Centrál, city center and train station by walk, great connection by public transport and car access.

Available from 01.09.2024, viewings possible upon agreement.

Photos will be updated.

We are looking forward to seeing you at the viewing!

@2 PREMIÉRE

| @2x parking         |
|---------------------|
| @an incredible view |