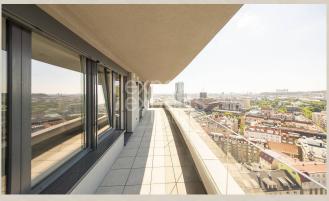

#### Property equipment

**Bathroom:** 1x, bath **Terrace:** 20.00 m<sup>2</sup> **Air condition:** yes

#### **Disposition:**

total area 88m<sup>2</sup> + terrace 20m<sup>2</sup>, situated on the 21st floor (23) in the newly built building with elevator.

Entrance hall, chamber with washing machine, separate toilet, living room connected to fully equipped kitchen with pult and terrace entrance, bathroom with bath and 2x sink, 2x bedroom.

Available from 01.09.2024, viewings possible upon agreement.

Photos will be updated.

We are looking forward to seeing you at the viewing!

@2 PREMIÉRE

| @2x parking         |
|---------------------|
| @an incredible view |