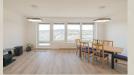

#### **Disposition:**

total area 88m<sup>2</sup> + terrace 20m<sup>2</sup>, situated on the 21st floor (23) in the newly built building with elevator.

Entrance hall, chamber with washing machine, separate toilet, living room connected to fully equipped kitchen with pult and terrace entrance, bathroom with bath and 2x sink, 2x bedroom.

Available from 01.09.2024, viewings possible upon agreement.

Photos will be updated.

We are looking forward to seeing you at the viewing!

@2 PREMIÉRE

| @2x parking         |
|---------------------|
| @an incredible view |