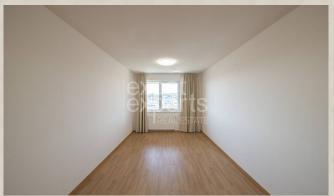

#### **Disposition:**

total area 88m<sup>2</sup> + terrace 20m<sup>2</sup>, situated on the 21st floor (23) in the newly built building with elevator.

Entrance hall, chamber with washing machine, separate toilet, living room connected to fully equipped kitchen with pult and terrace entrance, bathroom with bath and 2x sink, 2x bedroom.

#### **Equipment:**

The apartment is air-conditioned in the living room with kitchen, situated in a newly built building and rented fully furnished and equipped with electrical appliances, outdoor blinds, built in wardrobed.