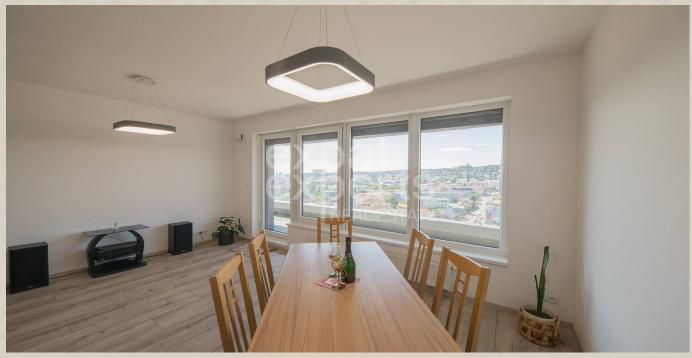

#### **Disposition:**

total area 88m<sup>2</sup> + terrace 20m<sup>2</sup>, situated on the 21st floor (23) in the newly built building with elevator.

Entrance hall, chamber with washing machine, separate toilet, living room connected to fully equipped kitchen with pult and terrace entrance, bathroom with bath and 2x sink, 2x bedroom.

#### **Equipment:**

The apartment is air-conditioned in the living room with kitchen, situated in a newly built building and rented fully furnished and equipped with electrical appliances, outdoor blinds, built in wardrobed.

Available from 01.09.2024, viewings possible upon agreement.

Photos will be updated.

We are looking forward to seeing you at the viewing!

@2 PREMIÉRE

| @2x parking         |
|---------------------|
| @an incredible view |