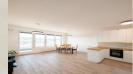

#### **Disposition:**

total area 88m<sup>2</sup> + terrace 20m<sup>2</sup>, situated on the 21st floor (23) in the newly built building with elevator.

Entrance hall, chamber with washing machine, separate toilet, living room connected to fully equipped kitchen with pult and terrace entrance, bathroom with bath and 2x sink, 2x bedroom.

#### **Equipment:**

The apartment is air-conditioned in the living room with kitchen, situated in a newly built building and rented fully furnished and equipped with electrical appliances, outdoor blinds, built in wardrobed.