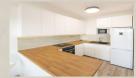

#### **Disposition:**

total area 88m<sup>2</sup> + terrace 20m<sup>2</sup>, situated on the 21st floor (23) in the newly built building with elevator.

Entrance hall, chamber with washing machine, separate toilet, living room connected to fully equipped kitchen with pult and terrace entrance, bathroom with bath and 2x sink, 2x bedroom.

#### **Equipment:**

The apartment is air-conditioned in the living room with kitchen, situated in a newly built building and rented fully furnished and equipped with electrical appliances, outdoor blinds, built in wardrobed.