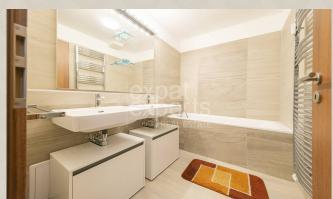

#### **Disposition:**

total area 88m<sup>2</sup> + terrace 20m<sup>2</sup>, situated on the 21st floor (23) in the newly built building with elevator.

Entrance hall, chamber with washing machine, separate toilet, living room connected to fully equipped kitchen with pult and terrace entrance, bathroom with bath and 2x sink, 2x bedroom.