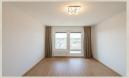

#### **Disposition:**

total area 88m<sup>2</sup> + terrace 20m<sup>2</sup>, situated on the 21st floor (23) in the newly built building with elevator.

Entrance hall, chamber with washing machine, separate toilet, living room connected to fully equipped kitchen with pult and terrace entrance, bathroom with bath and 2x sink, 2x bedroom.

#### **Equipment:**

The apartment is air-conditioned in the living room with kitchen, situated in a newly built building and rented fully furnished and equipped with electrical appliances, outdoor blinds, built in wardrobed.