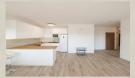

#### **Disposition:**

total area 88m<sup>2</sup> + terrace 20m<sup>2</sup>, situated on the 21st floor (23) in the newly built building with elevator.

Entrance hall, chamber with washing machine, separate toilet, living room connected to fully equipped kitchen with pult and terrace entrance, bathroom with bath and 2x sink, 2x bedroom.

#### **Equipment:**

The apartment is air-conditioned in the living room with kitchen, situated in a newly built building and rented fully furnished and equipped with electrical appliances, outdoor blinds, built in wardrobed.