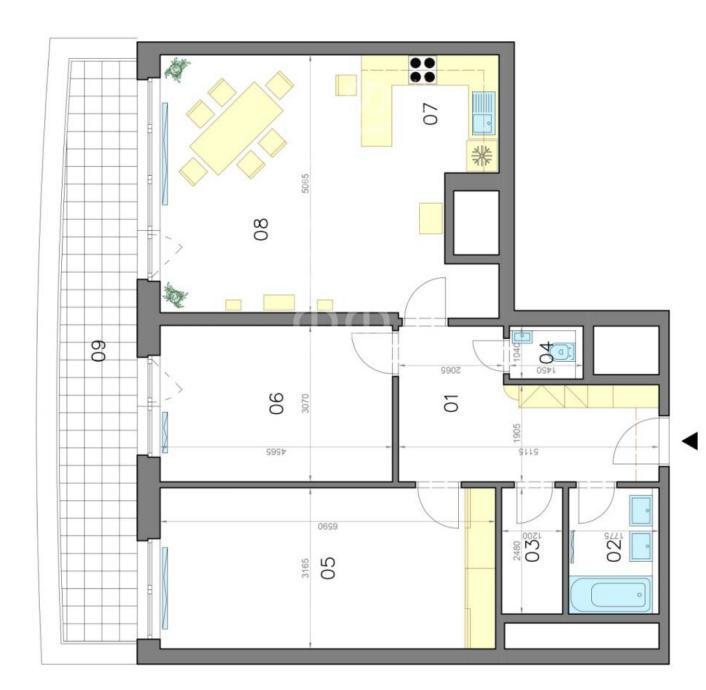

#### **Disposition:**

total area 88m<sup>2</sup> + terrace 20m<sup>2</sup>, situated on the 21st floor (23) in the newly built building with elevator.

Entrance hall, chamber with washing machine, separate toilet, living room connected to fully equipped kitchen with pult and terrace entrance, bathroom with bath and 2x sink, 2x bedroom.

## LEGENDA MIESTNOSTI/LEGEND OF ROOMS O1 PREDSIEÑ/HALL

| 02         KÜPELÏNA/BATHROOM         4,34 m²           03         KOMORA/PANTRY         2,96 m²           04         TOALETA/TOILET         1,52 m²           05         IZBA/ROOM         20,85 m²           06         IZBA/ROOM         14,01 m²           07         KUCHYÑA/KITCHEN         12,02 m²           08         OBÝVACIA IZBA/LIVING ROOM         20,03 m² | 5  | I NEDOLEN/ I INEL         | 7,10  | 111 |
|---------------------------------------------------------------------------------------------------------------------------------------------------------------------------------------------------------------------------------------------------------------------------------------------------------------------------------------------------------------------------|----|---------------------------|-------|-----|
| ROOM                                                                                                                                                                                                                                                                                                                                                                      | 02 | KÚPELŇA/BATHROOM          | 4,34  | E   |
| ROOM                                                                                                                                                                                                                                                                                                                                                                      | 03 | KOMORA/PANTRY             | 2,96  | E   |
| ROOM                                                                                                                                                                                                                                                                                                                                                                      | 04 | TOALETA/TOILET            | 1,52  | E S |
| ROOM                                                                                                                                                                                                                                                                                                                                                                      | 05 | IZBA/ROOM                 | 20,85 | E.  |
| ROOM                                                                                                                                                                                                                                                                                                                                                                      | 90 | IZBA/ROOM                 | 14,01 | E   |
| ROOM                                                                                                                                                                                                                                                                                                                                                                      | 07 | KUCHYŇA/KITCHEN           | 12,02 | T E |
|                                                                                                                                                                                                                                                                                                                                                                           | 08 | OBÝVACIA IZBA/LIVING ROOM | 20,03 | E E |

# PLOCHA CELKOM/TOTAL AREA 87,83 m²

09 BALKÓN/BALCONY 20,40 m²

Výmery majú iba informatívny charakter. © Expat Experts / Martin Bumbál