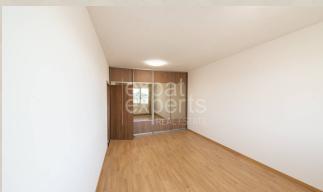

#### **Disposition:**

total area 88m<sup>2</sup> + terrace 20m<sup>2</sup>, situated on the 21st floor (23) in the newly built building with elevator.

Entrance hall, chamber with washing machine, separate toilet, living room connected to fully equipped kitchen with pult and terrace entrance, bathroom with bath and 2x sink, 2x bedroom.

#### **Equipment:**

The apartment is air-conditioned in the living room with kitchen, situated in a newly built building and rented fully furnished and equipped with electrical appliances, outdoor blinds, built in wardrobed.