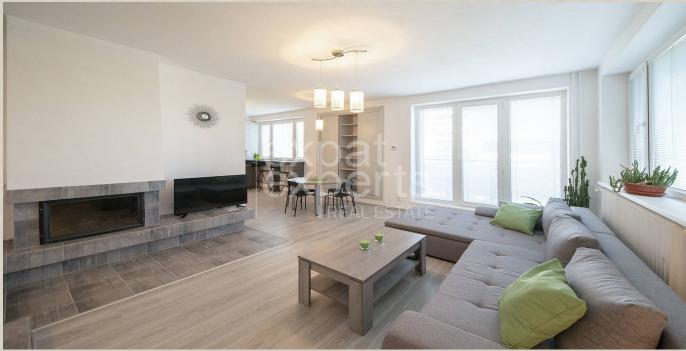

### **Property description**

Gorgeous 7bdr house 235 m<sup>2</sup>, + separate 1 bdr apt unit, 2x parking

### **Disposition:**

total area 235 m<sup>2</sup>; land 750 m<sup>2</sup>; situated on 3 floors

**ground floor (separate 1 – bedroom apartment):** entrance hall with kitchen corner, living room, 1x bedroom, bathroom with a shower and toilet

**1st floor:** entrance hall, living room, spacious kitchen, pantry, 1x bedroom, bathroom with a bathtub and toilet, common area

2nd floor: entrance hall, living room, 3x bedroom, bathroom with a shower and toilet, separate toilet

### **Equipment:**

House was fully renovated in 2019, has air conditioning, is fully furnished and equipped with electrical appliances and secured with alarm.

### **Location:**

Apartment is located in an amazing, very quiet area near the forrest. All amenities nearby, good connecton to the city center.