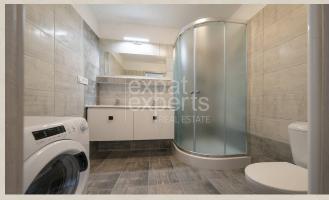

### **Property equipment**

Bathroom: 3x, bath and shower

Balcony: yes Front garden: yes Air condition: yes Fire place: yes +421 903 526 220 office@expat.sk

dd this contact t your mobile

### **Disposition:**

total area 235 m<sup>2</sup>; land 750 m<sup>2</sup>; situated on 3 floors

**ground floor (separate 1 – bedroom apartment):** entrance hall with kitchen corner, living room, 1x bedroom, bathroom with a shower and toilet

**1st floor:** entrance hall, living room, spacious kitchen, pantry, 1x bedroom, bathroom with a bathtub and toilet, common area

2nd floor: entrance hall, living room, 3x bedroom, bathroom with a shower and toilet, separate toilet