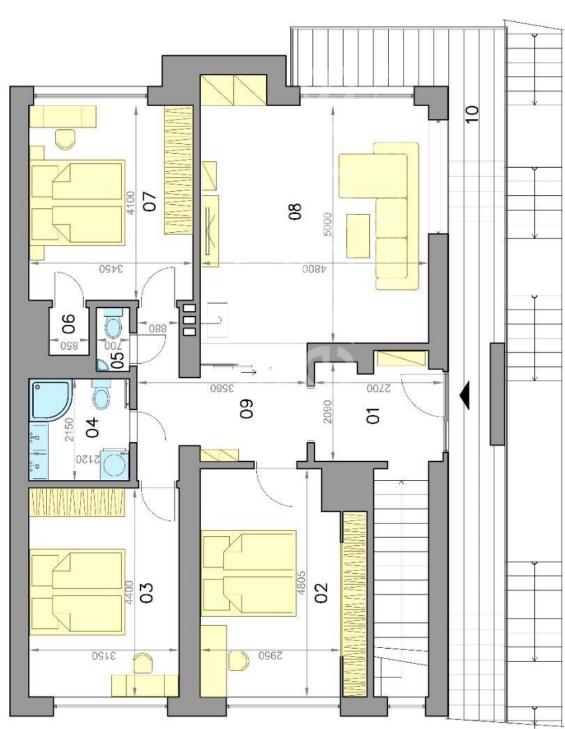

# 8-izbový rodinný dom - 2.NP 7 bedroom family house - 2.EF

## Kuklovská ulica

## **Bratislava IV**

| ROOM           |
|----------------|
| P              |
| <b>/LEGEND</b> |
| MIESTNOST,     |
| ENDA           |

| 01 VSTUPNÁ CHODBA/ENTRANCE HALL | 5,8 m <sup>2</sup>  | m2               |
|---------------------------------|---------------------|------------------|
|                                 | 15,6 m <sup>2</sup> | H <sub>2</sub>   |
|                                 | 13,6 m <sup>2</sup> | a,               |
| 04 KÜPELÑA/BATHROOM             | 4,6 m <sup>2</sup>  | m2               |
| 05 ZÁCHOD/TOILET                | 1,0 m <sup>2</sup>  | m2               |
| 06 ŠATNÍK/WARDROBE              | 1,0 m²              | m2               |
|                                 | 12,9 m <sup>2</sup> | H2               |
| 08 OBÝVACIA IZBA/LIVING ROOM    | 26,5 m²             | E .              |
| 09 CHODBA/HALL                  | 7,5 m <sup>2</sup>  | H2               |
| PLOCHA CELKOM/TOTAL AREA        | 88,5                | E .              |
| 08 BALKÓN/BALCONY               | 23.2                | E E              |
| Fő                              | OTAL AREA           | <b>88,5</b> 23,2 |

Uvedené výmery majú iba informatívny charakter.