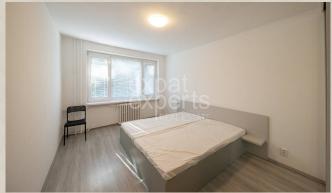

### **Property description**

Gorgeous 7bdr house 235 m<sup>2</sup>, + separate 1 bdr apt unit, 2x parking

### **Disposition:**

total area 235 m<sup>2</sup>; land 750 m<sup>2</sup>; situated on 3 floors

**ground floor (separate 1 – bedroom apartment):** entrance hall with kitchen corner, living room, 1x bedroom, bathroom with a shower and toilet

**1st floor:** entrance hall, living room, spacious kitchen, pantry, 1x bedroom, bathroom with a bathtub and toilet, common area

2nd floor: entrance hall, living room, 3x bedroom, bathroom with a shower and toilet, separate toilet