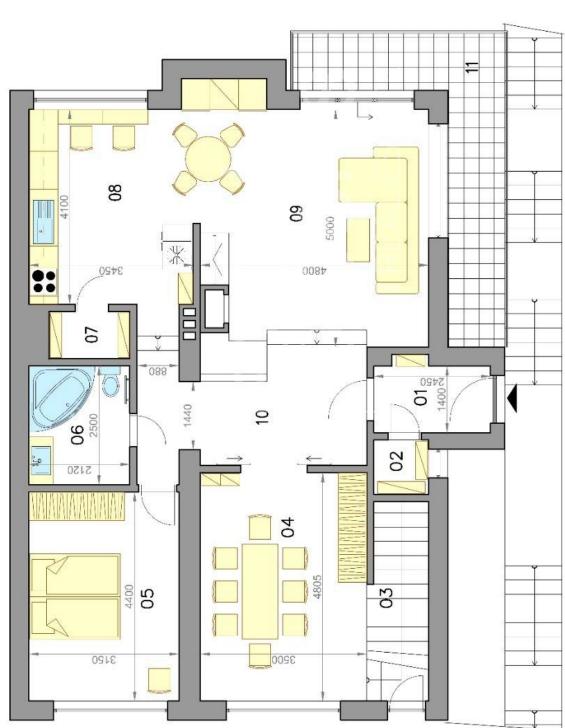

# 8-izbový rodinný dom - 1.NP 7 bedroom family house - 1.EF

### Kuklovská ulica Bratislava IV

## LEGENDA MIESTNOSTI/LEGEND OF ROOMS

| 01  | O1 VSTUPNÁ CHODBA/ENTRANCE HALL | 3,6 m²               | E   |
|-----|---------------------------------|----------------------|-----|
| 02  | 02 SKLAD/STORAGE                | 1,3 m²               | 3   |
| 03  | 03 SCHODISKO/STAIRWAY           | 5,8 m²               | E.  |
| 04  | 04 JEDÁLEŇ/DINING ROOM          | 16,8 m <sup>2</sup>  | 3   |
| 05  | 05 SPÁLŇA/BEDROOM               | 13,9 m²              | 3   |
| 90  | OG KÜPELÑA/BATHROOM             | 5,3 m <sup>2</sup>   | E H |
| 07  | 07 SPAJZA/PANTRY                | 2,1 m <sup>2</sup>   | E   |
| 08  | 08 KUCHYŇA/KITCHEN              | 14,8 m <sup>2</sup>  | E.  |
| 60  | 09 OBÝVACIA IZBA/LIVING ROOM    | 26,8 m²              | E.  |
| 10  | 10 CHODBA/HALL                  | 10,1 m²              | 32  |
| PLO | PLOCHA CELKOM/TOTAL AREA        | 100,5 m <sup>2</sup> | "E  |
| -   | 11 BALKÓN/BALCONY               | 11,8 m²              | E   |

Uvedené výmery majú iba informatívny charakter.