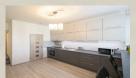

**1st floor:** entrance hall, living room, spacious kitchen, pantry, 1x bedroom, bathroom with a bathtub and toilet, common area

2nd floor: entrance hall, living room, 3x bedroom, bathroom with a shower and toilet, separate toilet

### **Equipment:**

House was fully renovated in 2019, has air conditioning, is fully furnished and equipped with electrical appliances and secured with alarm.