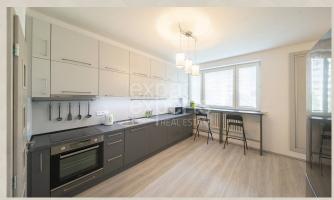

**1st floor:** entrance hall, living room, spacious kitchen, pantry, 1x bedroom, bathroom with a bathtub and toilet, common area

2nd floor: entrance hall, living room, 3x bedroom, bathroom with a shower and toilet, separate toilet

### **Equipment:**

House was fully renovated in 2019, has air conditioning, is fully furnished and equipped with electrical appliances and secured with alarm.