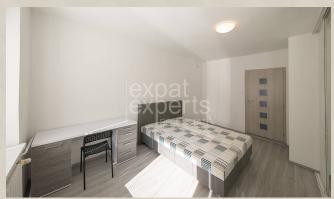

### **Property description**

Gorgeous 7bdr house 235 m<sup>2</sup>, + separate 1 bdr apt unit, 2x parking

### **Disposition:**

total area 235 m<sup>2</sup>; land 750 m<sup>2</sup>; situated on 3 floors

**ground floor (separate 1 – bedroom apartment):** entrance hall with kitchen corner, living room, 1x bedroom, bathroom with a shower and toilet

**1st floor:** entrance hall, living room, spacious kitchen, pantry, 1x bedroom, bathroom with a bathtub and toilet, common area

2nd floor: entrance hall, living room, 3x bedroom, bathroom with a shower and toilet, separate toilet