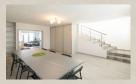

### **Disposition:**

total area 235 m<sup>2</sup>; land 750 m<sup>2</sup>; situated on 3 floors

**ground floor (separate 1 – bedroom apartment):** entrance hall with kitchen corner, living room, 1x bedroom, bathroom with a shower and toilet

**1st floor:** entrance hall, living room, spacious kitchen, pantry, 1x bedroom, bathroom with a bathtub and toilet, common area

2nd floor: entrance hall, living room, 3x bedroom, bathroom with a shower and toilet, separate toilet