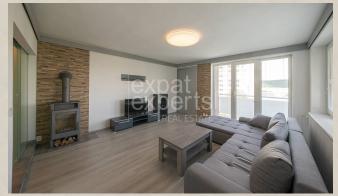

### **Property equipment**

Bathroom: 3x, bath and shower

Balcony: yes Front garden: yes Air condition: yes Fire place: yes +421 903 526 220 office@expat.sk

dd this contact t your mobile

### **Equipment:**

House was fully renovated in 2019, has air conditioning, is fully furnished and equipped with electrical appliances and secured with alarm.