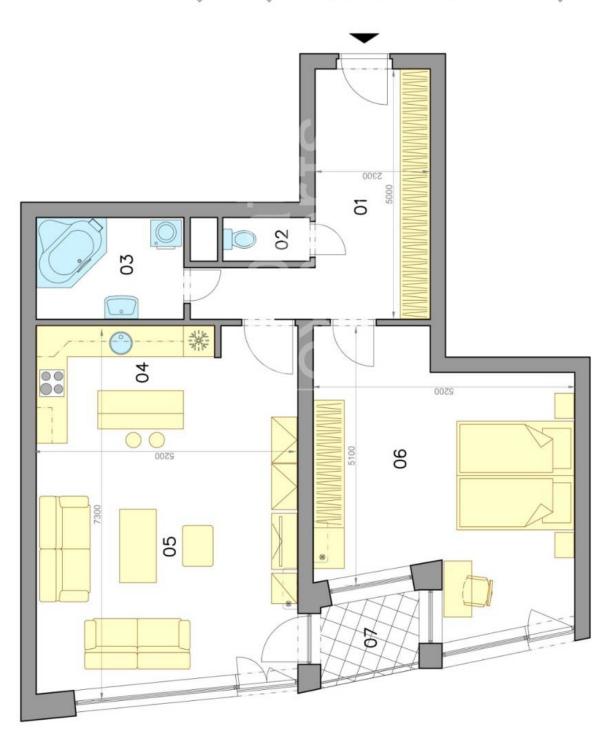

# LEGENDA MIESTNOSTI/LEGEND OF ROOMS

|     | LEGENT MILEONNO II LEGENT OF NOOMO           | 2    |                    |
|-----|----------------------------------------------|------|--------------------|
| 0   | VSTUPNÁ CHODBA/ENTRANCE HALL                 | 14,0 | a                  |
| 02  | 02 TOALETA/TOILET 1,5 m <sup>2</sup>         | 1,5  | B                  |
| 03  | KUPEĽŇA/BATHROOM                             | 6,0  | B_                 |
| 04  | 04 KUCHYŇA/KITCHEN                           | 9,0  | B2                 |
| 05  | OBÝVACIA IZBA/LIVING ROOM                    | 27,8 | B2                 |
| 90  | IZBA/ROOM                                    | 25,6 | B2                 |
| PLO | PLOCHA CELKOM/TOTAL AREA 83,9 m <sup>2</sup> | 83,9 | ۳E                 |
| 07  | 07 LODŽIA/LOGGIA                             | 3,1  | 3,1 m <sup>2</sup> |

Ŷ Výmery majú iba informatívny charakter © Expat Experts / Ing. Miroslav Strelec

Ŷ