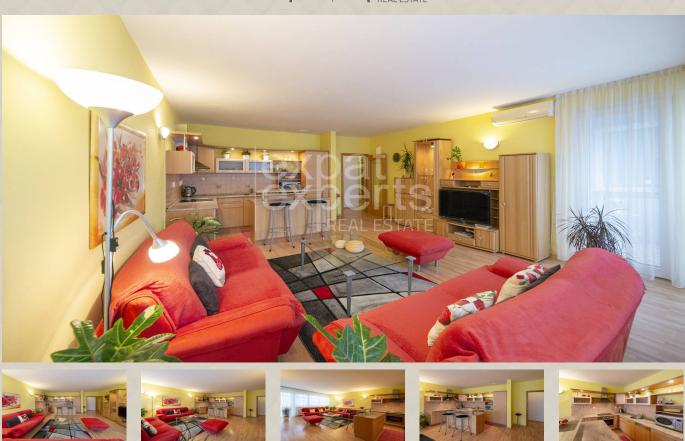

#### **Property description**

#### Spacious 1 bdr apt 74m<sup>2</sup>, with A/C and parking, location under the castle

#### **Disposition:**

total area of 74 msq; situated on the second floor in the building with elevator.

Living room, fully equipped kitchen (fridge, freezer, microwave, dishwasher, electric oven, stove), bedroom with double bed and built-in wardrobe, bathroom with bathtub and washing machine, separate toilet, balcony 2 m<sup>2</sup>.

#### **Equipment:**

The apartment is air conditioned, rented fully furnished and equipped with electrical appliances.