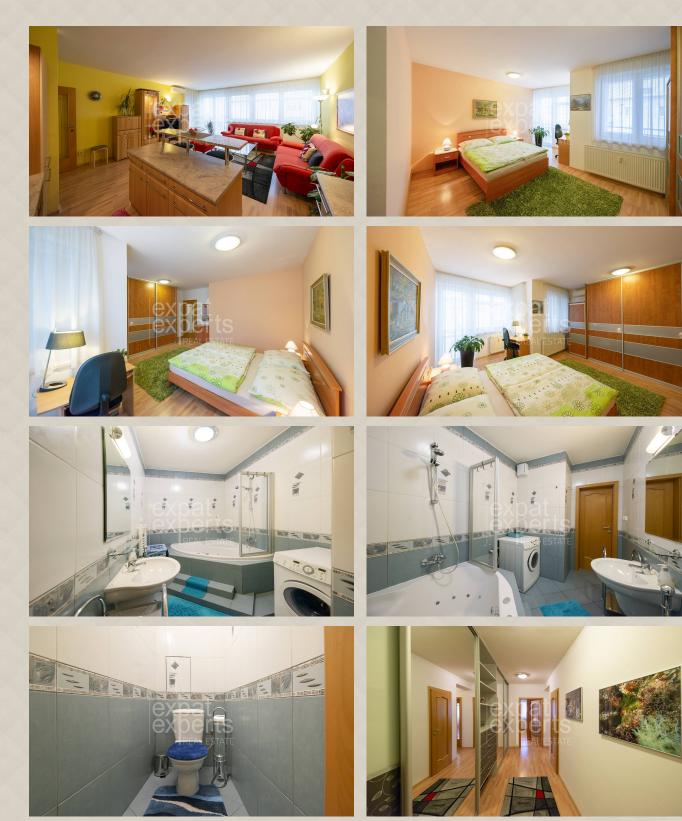

#### **Disposition:**

total area of 74 msq; situated on the second floor in the building with elevator.

Living room, fully equipped kitchen (fridge, freezer, microwave, dishwasher, electric oven, stove), bedroom with double bed and built-in wardrobe, bathroom with bathtub and washing machine, separate toilet, balcony 2 m<sup>2</sup>.

#### **Equipment:**

The apartment is air conditioned, rented fully furnished and equipped with electrical appliances.