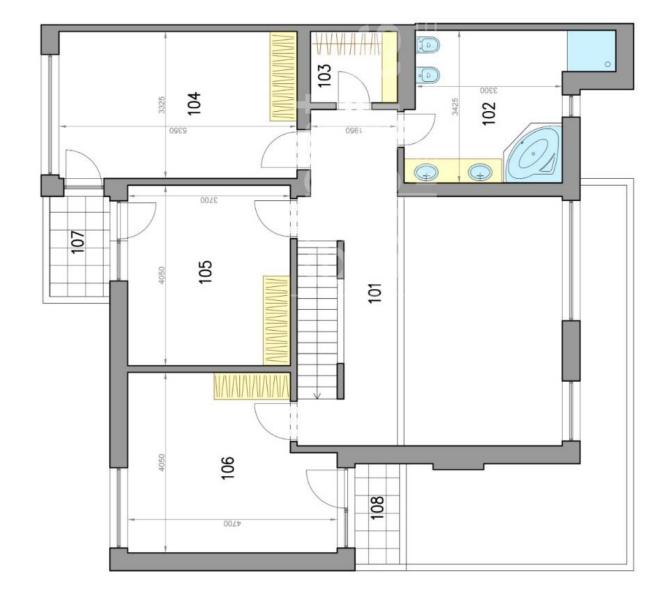

### 5-izbový mezonet - poschodie 4 bedroom dupplex - floor

## **Bratislava III**

| LEGER | LEGENDA MIESTNOSTI/LEGEND OF ROOMS | CMUUNS              |    |
|-------|------------------------------------|---------------------|----|
| 101 ( | 101 GALÉRIA/GALLERY                | 13,5 m <sup>2</sup> | E  |
| 102 4 | 102 KUPELŇA/BATHROOM               | 12,6 m <sup>2</sup> | Ē  |
| 103 5 | 103 ŠATNÍK/WARDROBE                | 4,0 m <sup>2</sup>  | B  |
| 104   | 104 IZBA/ROOM                      | 17,8 m <sup>2</sup> | Ē  |
| 1051  | 105 IZBA/ROOM                      | 15,0 m <sup>2</sup> | E  |
| 106 1 | 106 IZBA/ROOM                      | 17,2 m <sup>2</sup> | Ē  |
| PLOCH | PLOCHA CELKOM/TOTAL AREA           | 80,1 m <sup>2</sup> | Ē  |
| 107 E | 107 BALKÓN/BALCONY                 | 3,0 m <sup>2</sup>  | ٣E |
| 108 E | 108 BALKÓN/BALCONY                 | 2,3 m <sup>2</sup>  | Ē  |

Výmery majú iba informatívny charakter © Expat Experts / Ing. Miroslav Strelec

Ŷ