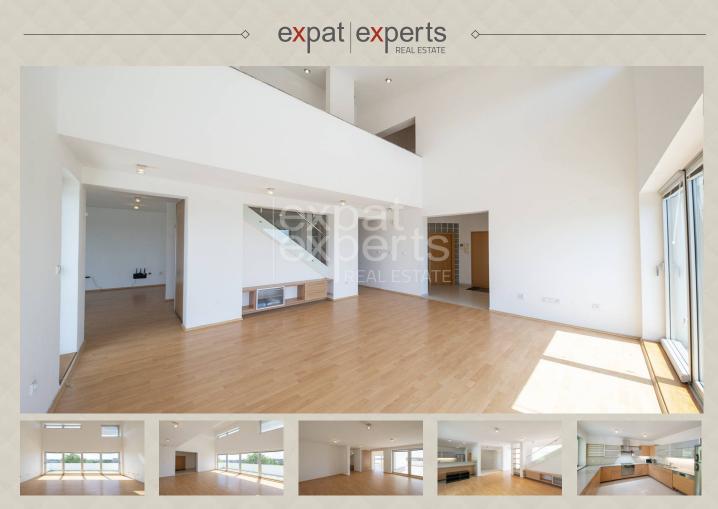

### **Property description**

Exclusive 4 bdr duplex 174 m 2 with amazing view of Slavín

### **Disposition:**

Total area 174 m<sup>2</sup>, 4 x balcony; duplex is a part of an apartment villa;

Entrance hall, fully equipped kitchen (built-in electrical appliances - fridge, freezer, el. oven,..); 2 bathrooms (1 with bath and shower, another with washing machine, toilet and shower); 4 bedrooms, 4 balconies.