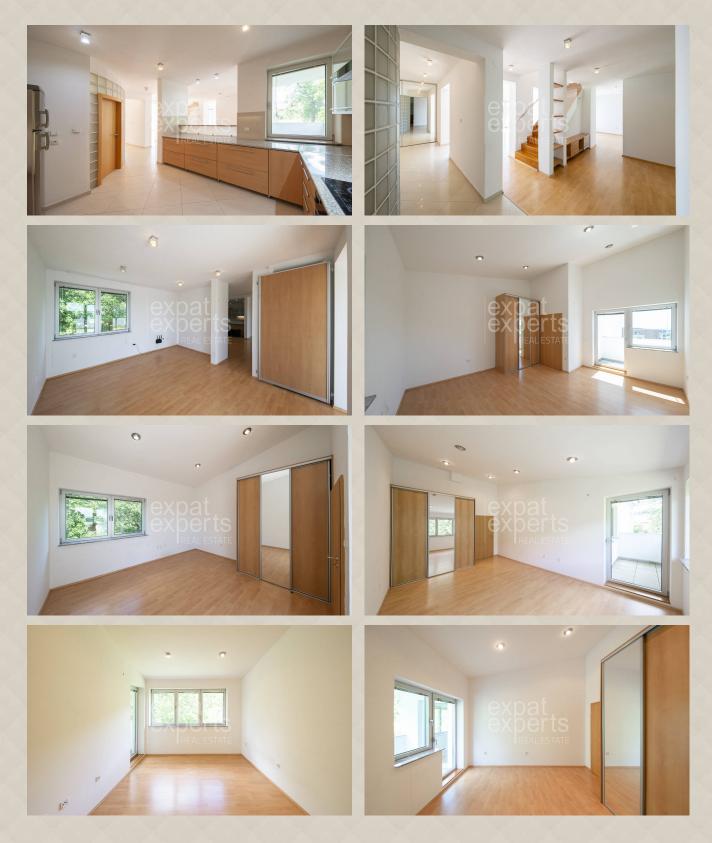

### **Disposition:**

Total area 174 m<sup>2</sup>, 4 x balcony; duplex is a part of an apartment villa;

Entrance hall, fully equipped kitchen (built-in electrical appliances - fridge, freezer, el. oven,..); 2 bathrooms (1 with bath and shower, another with washing machine, toilet and shower); 4 bedrooms, 4 balconies.

### **Equipment:**

Apartment will be rented partly furnished (possibility of further furnishing). Internet and satellite connection available. To the apartment belongs the parking spot in garage.