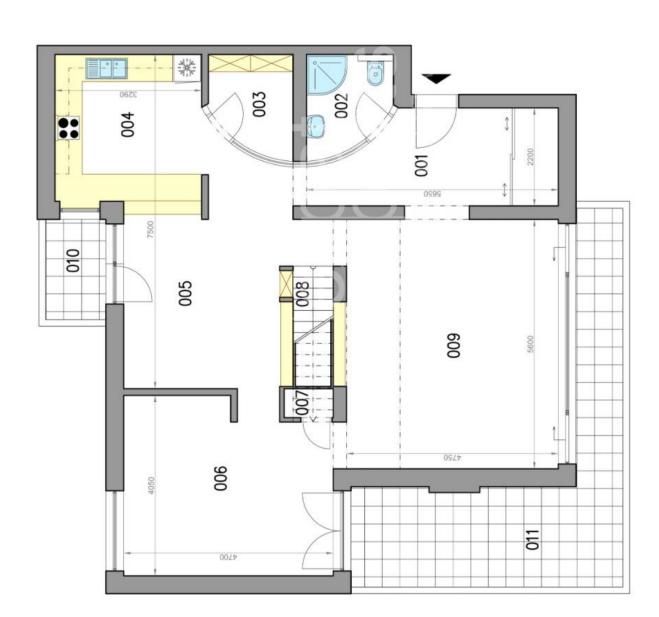

### 5-izbový mezonet - prízemie 4 bedroom dupplex - ground floor

### 22,9 m<sup>2</sup> 4,5 m<sup>2</sup> 2,3 m<sup>2</sup> 3.0 m<sup>2</sup> 001 VSTUPNÁ CHODBA/ENTRANCE HALL 11,8 m<sup>2</sup> 3,3 m<sup>2</sup> 22,9 m<sup>2</sup> 25,0 m<sup>2</sup> 28,3 m<sup>2</sup> 124,0 m<sup>2</sup> LEGENDA MIESTNOSTI/LEGEND OF ROOMS 009 OBÝVACIA IZBA/LIVING ROOM PLOCHA CELKOM/TOTAL AREA 005 JEDALEN/DINING ROOM 006 PRACOVŇA/WORKROOM 008 SCHODISKO/STAIRWAY 002 KUPELŇA/BATHROOM 004 KUCHYŇA/KITCHEN 003 KOMORA/PANTRY 007 SKLAD/STORAGE

3,0 m<sup>2</sup>

010 BALKÓN/BALCONY 011 TERASA/TERRACE

22,7 m<sup>2</sup>

Výmery majú iba informatívny charakter © Expat Experts / Ing. Miroslav Strelec

Ŷ

Ŷ