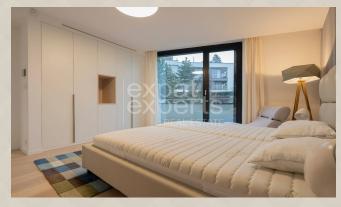

#### **Disposition:**

Total area  $99 \text{ m}^2 + 46.5 \text{ m}^2$  terrace, situated on the 3rd floor in a luxurious private project.

Entrance hall, sunny living room connected to the fully equipped kitchen with dining area and entrance to the terrace, 2x bedroom with terrace entrance, bathroom with shower and toilet, separate toilet.

#### **Equipment:**

The apartment is air conditioned, situated in a newly built building and rented partially furnished and equipped with electrical appliances.

Quality custom made furniture, high standard design, security system.