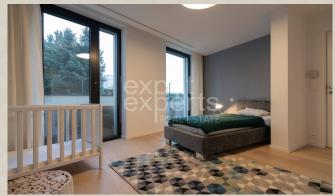

#### **Disposition:**

Total area  $99 \text{ m}^2 + 46.5 \text{ m}^2$  terrace, situated on the 3rd floor in a luxurious private project.

Entrance hall, sunny living room connected to the fully equipped kitchen with dining area and entrance to the terrace, 2x bedroom with terrace entrance, bathroom with shower and toilet, separate toilet.

#### **Equipment:**

The apartment is air conditioned, situated in a newly built building and rented partially furnished and equipped with electrical appliances.

Quality custom made furniture, high standard design, security system.