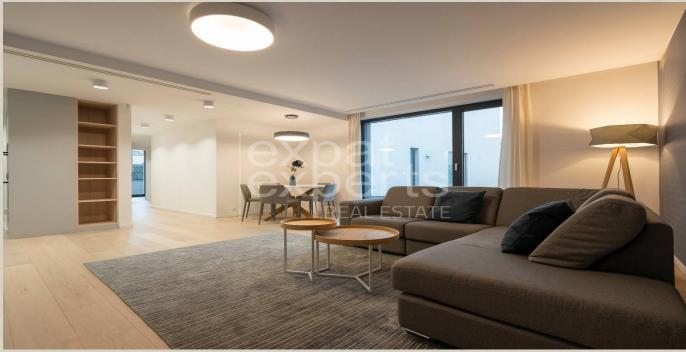

## Design luxurious 2bdr apt 99m<sup>2</sup>, with a terrace and garden in a lucrative location

#### **Disposition:**

Total area  $99 \text{ m}^2 + 46.5 \text{ m}^2$  terrace, situated on the 3rd floor in a luxurious private project.

Entrance hall, sunny living room connected to the fully equipped kitchen with dining area and entrance to the terrace, 2x bedroom with terrace entrance, bathroom with shower and toilet, separate toilet.

#### **Equipment:**

The apartment is air conditioned, situated in a newly built building and rented partially furnished and equipped with electrical appliances.

Quality custom made furniture, high standard design, security system.