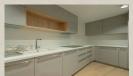

#### **Disposition:**

Total area  $99 \text{ m}^2 + 46.5 \text{ m}^2$  terrace, situated on the 3rd floor in a luxurious private project.

Entrance hall, sunny living room connected to the fully equipped kitchen with dining area and entrance to the terrace, 2x bedroom with terrace entrance, bathroom with shower and toilet, separate toilet.

#### **Equipment:**

The apartment is air conditioned, situated in a newly built building and rented partially furnished and equipped with electrical appliances.

Quality custom made furniture, high standard design, security system.