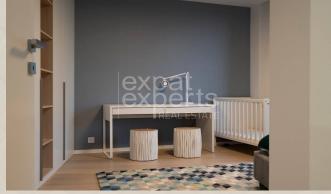

#### **Disposition:**

Total area  $99 \text{ m}^2 + 46.5 \text{ m}^2$  terrace, situated on the 3rd floor in a luxurious private project.

Entrance hall, sunny living room connected to the fully equipped kitchen with dining area and entrance to the terrace, 2x bedroom with terrace entrance, bathroom with shower and toilet, separate toilet.

#### **Equipment:**

The apartment is air conditioned, situated in a newly built building and rented partially furnished and equipped with electrical appliances.

Quality custom made furniture, high standard design, security system.

The apartment is currently not rented with all the furniture as in the photos, it can be furnished upon agreement.