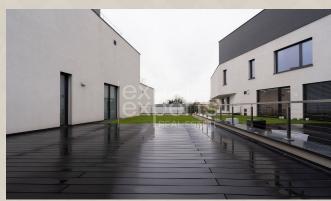

## **Property equipment**

**Bathroom:** 1x, shower **Terrace:** 46.00 m<sup>2</sup>

+421 903 526 220 office@expat.sk

dd this contact t your mobile

#### **Disposition:**

Total area  $99 \text{ m}^2 + 46.5 \text{ m}^2$  terrace, situated on the 3rd floor in a luxurious private project.

Entrance hall, sunny living room connected to the fully equipped kitchen with dining area and entrance to the terrace, 2x bedroom with terrace entrance, bathroom with shower and toilet, separate toilet.