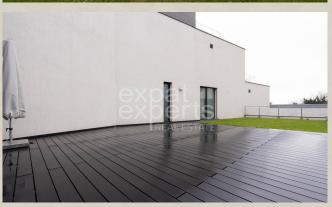

## **Property equipment**

**Bathroom:** 1x, shower **Terrace:** 46.00 m<sup>2</sup>

+421 903 526 220 office@expat.sk

dd this contact t your mobile

#### **Disposition:**

Total area  $99 \text{ m}^2 + 46.5 \text{ m}^2$  terrace, situated on the 3rd floor in a luxurious private project.

Entrance hall, sunny living room connected to the fully equipped kitchen with dining area and entrance to the terrace, 2x bedroom with terrace entrance, bathroom with shower and toilet, separate toilet.