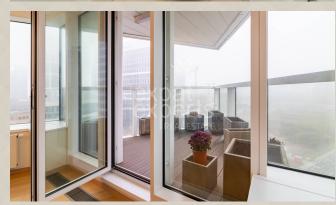

### **Property equipment**

Bathroom: 1x, bath Balcony: yes - 1 Fire place: yes

Internet connection: wifi

Cable TV: yes

### **Disposition:**

total area 86 m<sup>2</sup>, situated on the 12th floor (33) in a building with an elevator.

Entrance hall, living room with fire place with entrance to balcony connected to fully equipped kitchen with dining table, bedroom with king size bed, children's room, bathroom with bath and separate toilet.