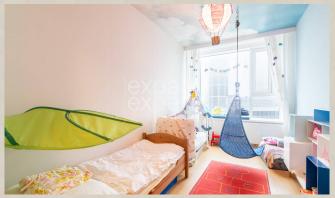

### **Disposition:**

total area 86 m<sup>2</sup>, situated on the 12th floor (33) in a building with an elevator.

Entrance hall, living room with fire place with entrance to balcony connected to fully equipped kitchen with dining table, bedroom with king size bed, children's room, bathroom with bath and separate toilet.