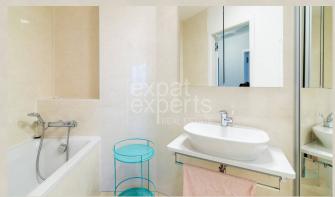

### **Property equipment**

Bathroom: 1x, bath Balcony: yes - 1 Fire place: yes

Internet connection: wifi

Cable TV: yes

### **Disposition:**

total area 86 m<sup>2</sup>, situated on the 12th floor (33) in a building with an elevator.

Entrance hall, living room with fire place with entrance to balcony connected to fully equipped kitchen with dining table, bedroom with king size bed, children's room, bathroom with bath and separate toilet.