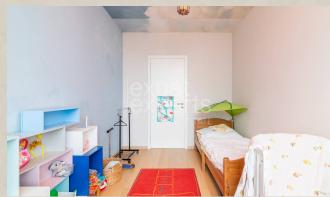

### **Disposition:**

total area 86 m<sup>2</sup>, situated on the 12th floor (33) in a building with an elevator.

Entrance hall, living room with fire place with entrance to balcony connected to fully equipped kitchen with dining table, bedroom with king size bed, children's room, bathroom with bath and separate toilet.