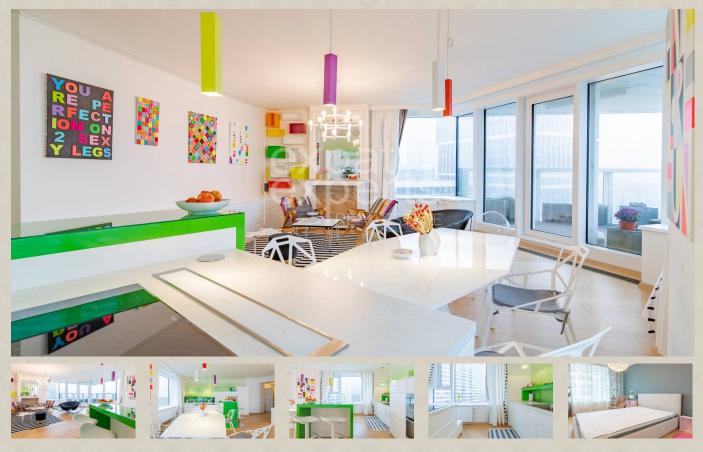

### **Disposition:**

total area 86 m<sup>2</sup>, situated on the 12th floor (33) in a building with an elevator.

Entrance hall, living room with fire place with entrance to balcony connected to fully equipped kitchen with dining table, bedroom with king size bed, children's room, bathroom with bath and separate toilet.

### **Equipment:**

The apartment is situated in a newly built building and rented fully furnished with design furniture and equipped with electrical appliances.

### Location:

The apartment is situated in the project Panorama City located in a great area with all amenities nearby and quick accessibility to other parts of the city.