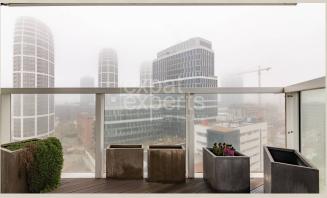

### **Property equipment**

Bathroom: 1x, bath Balcony: yes - 1 Fire place: yes

Internet connection: wifi

Cable TV: yes

### **Disposition:**

total area 86 m<sup>2</sup>, situated on the 12th floor (33) in a building with an elevator.

Entrance hall, living room with fire place with entrance to balcony connected to fully equipped kitchen with dining table, bedroom with king size bed, children's room, bathroom with bath and separate toilet.

### Location:

The apartment is situated in the project Panorama City located in a great area with all amenities nearby and quick accessibility to other parts of the city.