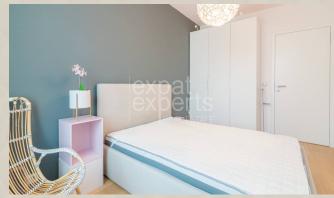

### **Disposition:**

total area 86 m<sup>2</sup>, situated on the 12th floor (33) in a building with an elevator.

Entrance hall, living room with fire place with entrance to balcony connected to fully equipped kitchen with dining table, bedroom with king size bed, children's room, bathroom with bath and separate toilet.