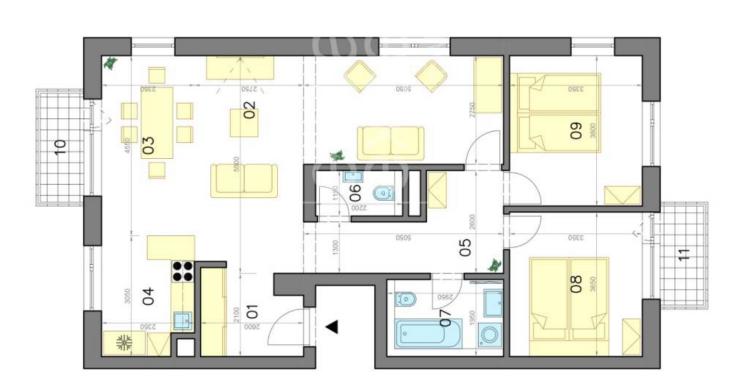

# LEGENDA MIESTNOSTI/LEGEND OF ROOMS

| 01 PREDSIEŇ/HALL         5,15 m²           02 OBÝVACIA IZBA/LIVING ROOM         14,89 m²           03 JEDÁLEŇ/DINING ROOM         10,69 m²           04 KUCHYŇA/KITCHEN         6,81 m²           05 CHODBA/HALLWAY         9,10 m²           06 TOALETA/TOILET         2,53 m²           07 KÚPELŇA/BEDROOM         4,81 m²           08 SPÁLŇA/BEDROOM         12,23 m²           09 SPÁLŇA/BEDROOM         12,73 m² |    |                           |       |    |
|------------------------------------------------------------------------------------------------------------------------------------------------------------------------------------------------------------------------------------------------------------------------------------------------------------------------------------------------------------------------------------------------------------------------|----|---------------------------|-------|----|
|                                                                                                                                                                                                                                                                                                                                                                                                                        | 01 | PREDSIEŇ/HALL             | 5,15  | Έ. |
|                                                                                                                                                                                                                                                                                                                                                                                                                        | 02 | OBÝVACIA IZBA/LIVING ROOM | 14,89 | E  |
|                                                                                                                                                                                                                                                                                                                                                                                                                        | 03 | JEDALEŇ / DINING ROOM     | 10,69 | E  |
|                                                                                                                                                                                                                                                                                                                                                                                                                        | 04 | KUCHYŇA/KITCHEN           | 6,81  | E  |
|                                                                                                                                                                                                                                                                                                                                                                                                                        | 05 | CHODBA/HALLWAY            | 9,10  | E  |
|                                                                                                                                                                                                                                                                                                                                                                                                                        | 90 | TOALETA/TOILET            | 2,53  | E  |
|                                                                                                                                                                                                                                                                                                                                                                                                                        | 07 | KÜPELÑA/BATHROOM          | 4,81  | E  |
|                                                                                                                                                                                                                                                                                                                                                                                                                        | 08 | SPÁLŇA/BEDROOM            | 12,23 | E  |
|                                                                                                                                                                                                                                                                                                                                                                                                                        | 60 | SPALŇA/BEDROOM            | 12,73 | E  |

## 78,94 m<sup>2</sup> PLOCHA CELKOM/TOTAL AREA

| BALKÓN /BALCONY |
|-----------------|
| <u> </u>        |
|                 |

Výmery majú iba informatívny charakter.

© Expat Experts / Martin Bumbál