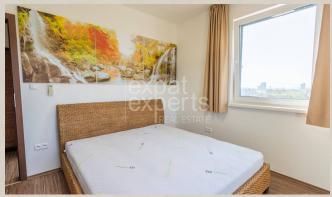

#### **Disposition:**

total area 89m<sup>2</sup>, situated on the 7th floor (7) in the building with an elevator.

Entrance hall, living room with dining area connected to fully equipped kitchen, bedroom with king size bed, second bedroom, bathroom with bath and toilet, separate toilet, 2x balcony.

#### **Equipment:**

Apartment is rented fully furnished in high standar, air conditioned, with lots of storage space. One balcony oriented to East second to West.