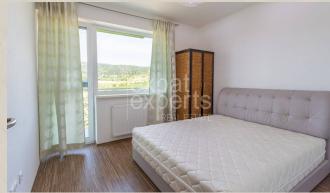

#### **Disposition:**

total area 89m<sup>2</sup>, situated on the 7th floor (7) in the building with an elevator.

Entrance hall, living room with dining area connected to fully equipped kitchen, bedroom with king size bed, second bedroom, bathroom with bath and toilet, separate toilet, 2x balcony.

#### **Equipment:**

Apartment is rented fully furnished in high standar, air conditioned, with lots of storage space. One balcony oriented to East second to West.