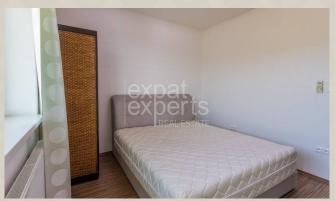

#### **Disposition:**

total area 89m<sup>2</sup>, situated on the 7th floor (7) in the building with an elevator.

Entrance hall, living room with dining area connected to fully equipped kitchen, bedroom with king size bed, second bedroom, bathroom with bath and toilet, separate toilet, 2x balcony.

#### **Equipment:**

Apartment is rented fully furnished in high standar, air conditioned, with lots of storage space. One balcony oriented to East second to West.