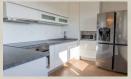

#### **Disposition:**

total area 89m<sup>2</sup>, situated on the 7th floor (7) in the building with an elevator.

Entrance hall, living room with dining area connected to fully equipped kitchen, bedroom with king size bed, second bedroom, bathroom with bath and toilet, separate toilet, 2x balcony.

#### **Equipment:**

Apartment is rented fully furnished in high standar, air conditioned, with lots of storage space. One balcony oriented to East second to West.