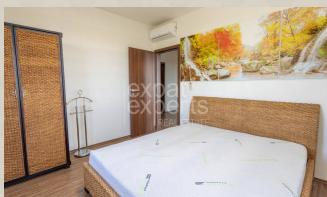

#### **Disposition:**

total area 89m<sup>2</sup>, situated on the 7th floor (7) in the building with an elevator.

Entrance hall, living room with dining area connected to fully equipped kitchen, bedroom with king size bed, second bedroom, bathroom with bath and toilet, separate toilet, 2x balcony.

#### **Equipment:**

Apartment is rented fully furnished in high standar, air conditioned, with lots of storage space. One balcony oriented to East second to West.