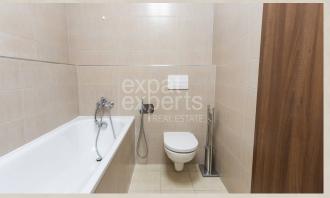

#### **Property equipment**

**Bathroom:** 1x, bath **Balcony:** yes - 2 **Air condition:** yes

+421 903 526 220 office@expat.sk

dd this contact t vour mobile

#### **Disposition:**

total area 89m<sup>2</sup>, situated on the 7th floor (7) in the building with an elevator.

Entrance hall, living room with dining area connected to fully equipped kitchen, bedroom with king size bed, second bedroom, bathroom with bath and toilet, separate toilet, 2x balcony.