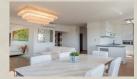

#### **Disposition:**

total area 89m<sup>2</sup>, situated on the 7th floor (7) in the building with an elevator.

Entrance hall, living room with dining area connected to fully equipped kitchen, bedroom with king size bed, second bedroom, bathroom with bath and toilet, separate toilet, 2x balcony.

#### **Equipment:**

Apartment is rented fully furnished in high standar, air conditioned, with lots of storage space. One balcony oriented to East second to West.