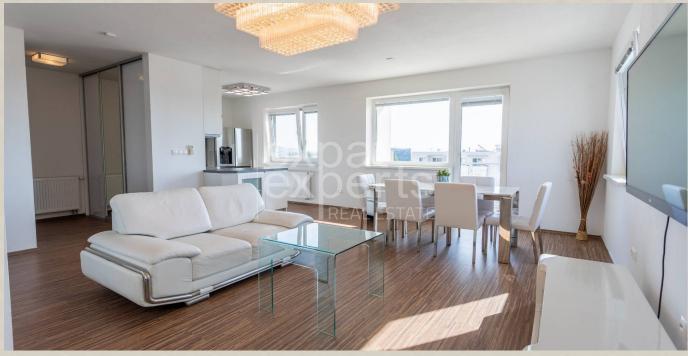

#### Beautiful sunny 2bdr apt 89m<sup>2</sup>, 2x balcony, parking, great area, KIVIKKO

#### **Disposition:**

total area 89m<sup>2</sup>, situated on the 7th floor (7) in the building with an elevator.

Entrance hall, living room with dining area connected to fully equipped kitchen, bedroom with king size bed, second bedroom, bathroom with bath and toilet, separate toilet, 2x balcony.

#### **Equipment:**

Apartment is rented fully furnished in high standar, air conditioned, with lots of storage space. One balcony oriented to East second to West.