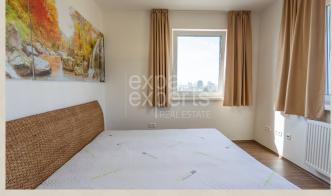

#### **Disposition:**

total area 89m<sup>2</sup>, situated on the 7th floor (7) in the building with an elevator.

Entrance hall, living room with dining area connected to fully equipped kitchen, bedroom with king size bed, second bedroom, bathroom with bath and toilet, separate toilet, 2x balcony.

#### **Equipment:**

Apartment is rented fully furnished in high standar, air conditioned, with lots of storage space. One balcony oriented to East second to West.