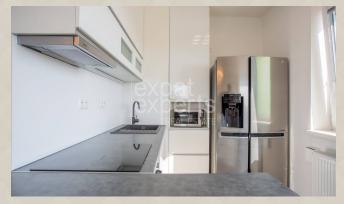

#### **Disposition:**

total area 89m<sup>2</sup>, situated on the 7th floor (7) in the building with an elevator.

Entrance hall, living room with dining area connected to fully equipped kitchen, bedroom with king size bed, second bedroom, bathroom with bath and toilet, separate toilet, 2x balcony.

#### **Equipment:**

Apartment is rented fully furnished in high standar, air conditioned, with lots of storage space. One balcony oriented to East second to West.