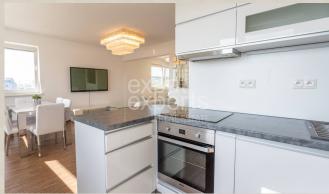

#### **Disposition:**

total area 89m<sup>2</sup>, situated on the 7th floor (7) in the building with an elevator.

Entrance hall, living room with dining area connected to fully equipped kitchen, bedroom with king size bed, second bedroom, bathroom with bath and toilet, separate toilet, 2x balcony.

#### **Equipment:**

Apartment is rented fully furnished in high standar, air conditioned, with lots of storage space. One balcony oriented to East second to West.