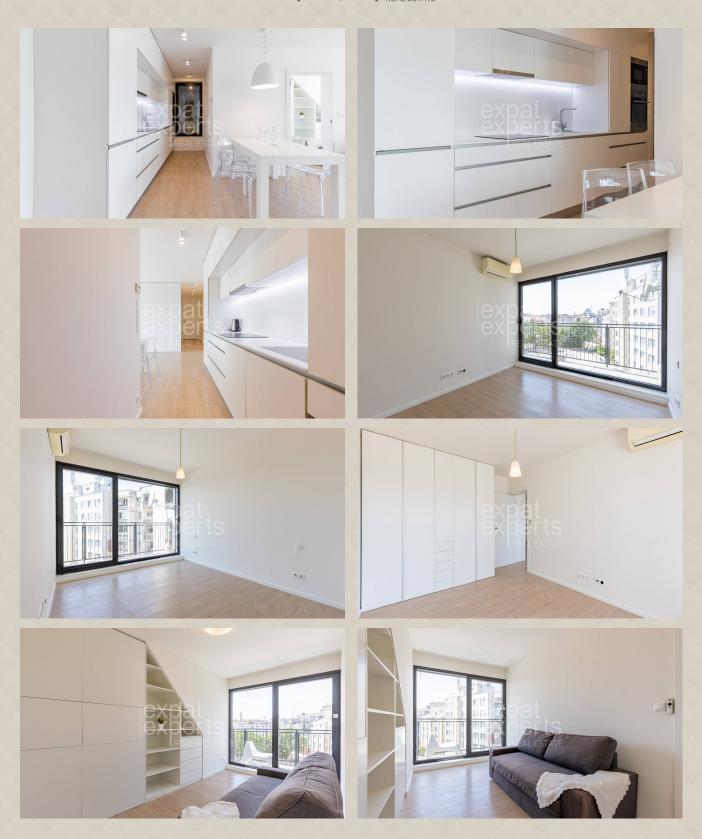

### **Disposition:**

total area 72m<sup>2</sup> + 11m<sup>2</sup> balcony; situated on the 5th floor in the building with elevator;

living room connected to a fully equipped kitchen (fridge, microwave, stove, dishwasher, el. oven) and dining area, 2 separate bedrooms, bathroom with shower and toilet.

### **Equipment:**

The apartment is air conditioned, rented fully furnished and equipped with electrical appliances.