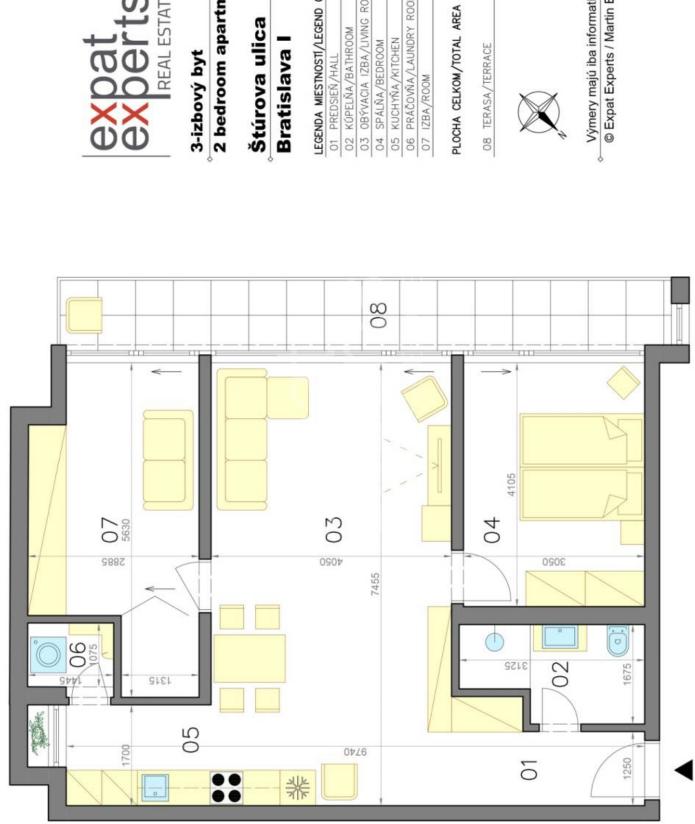

## 2 bedroom apartment

## Štúrova ulica

### **Bratislava**

# LEGENDA MIESTNOSTI/LEGEND OF ROOMS

| 0  | PREDSIEŇ/HALL             | 8,66                | 3 |
|----|---------------------------|---------------------|---|
| 02 | KÚPELŇA/BATHROOM          | 5,07                | 3 |
| 03 | OBÝVACIA IZBA/LIVING ROOM | 23,31               | E |
| 04 | SPALŇA/BEDROOM            | 12,52               | E |
| 05 | KUCHYŇA/KITCHEN           | 7,14                | B |
| 90 | O6 PRAČOVŇA/LAUNDRY ROOM  | 1,70 m <sup>2</sup> | E |
| 07 | 07 IZBA/ROOM              | 13,40               | Ē |

### 71,80 m<sup>2</sup> 11,62 m<sup>2</sup>

Výmery majú iba informatívny charakter.

9

© Expat Experts / Martin Bumbál