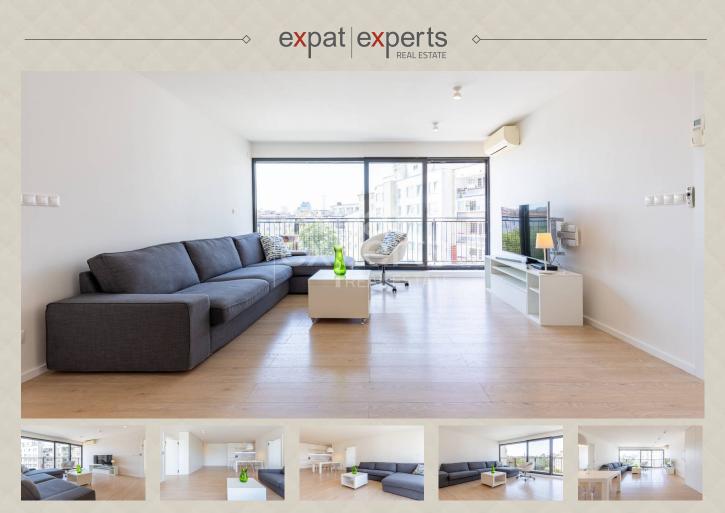

### Beautiful 2bdr apt 72m<sup>2</sup>, with balcony and A/C, great location Bratislava I - Staré Mesto - Štúrova

### **Property description**

Beautiful 2bdr apt 72m<sup>2</sup>, with balcony and A/C, great location

### **Disposition:**

total area 72m<sup>2</sup> + 11m<sup>2</sup> balcony; situated on the 5th floor in the building with elevator;

living room connected to a fully equipped kitchen (fridge, microwave, stove, dishwasher, el. oven) and dining area, 2 separate bedrooms, bathroom with shower and toilet.

### **Equipment:**

The apartment is air conditioned, rented fully furnished and equipped with electrical appliances.

### Location:

Situated in great location with complete civic amenities - grocery stores, restaurants, pharmacy, schools and all benefits of Old town.