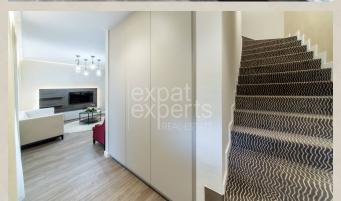

#### **Disposition:**

total area 75 m<sup>2</sup>, situated in a residence building Mamaison in a historical part of the city.

Ground floor: entrance hall with built-in wardrobe, modern living room connected to a fully equipped kitchen with bar pult, built-in appliances and dining area, bathroom with a bathtub and toilet.

#### **Equipment:**

The apartment is furnished with designer furniture, air-conditioning and TV in each room. One of the bedroom has a walk-in wardrobe and another one has built-in wardrobe.