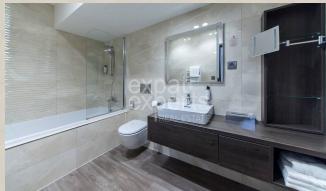

#### **Disposition:**

total area 75 m<sup>2</sup>, situated in a residence building Mamaison in a historical part of the city.

Ground floor: entrance hall with built-in wardrobe, modern living room connected to a fully equipped kitchen with bar pult, built-in appliances and dining area, bathroom with a bathtub and toilet.