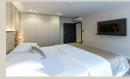

#### **Disposition:**

total area 75 m<sup>2</sup>, situated in a residence building Mamaison in a historical part of the city.

Ground floor: entrance hall with built-in wardrobe, modern living room connected to a fully equipped kitchen with bar pult, built-in appliances and dining area, bathroom with a bathtub and toilet.

1st floor: 2 x bedroom with king sized beds, separated toilet.

#### **Equipment:**

The apartment is furnished with designer furniture, air-conditioning and TV in each room. One of the bedroom has a walk-in wardrobe and another one has built-in wardrobe.