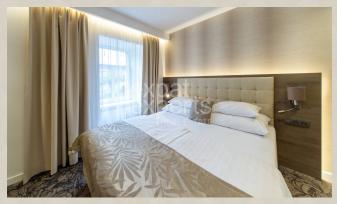

#### **Disposition:**

total area 75 m<sup>2</sup>, situated in a residence building Mamaison in a historical part of the city.

Ground floor: entrance hall with built-in wardrobe, modern living room connected to a fully equipped kitchen with bar pult, built-in appliances and dining area, bathroom with a bathtub and toilet.

1st floor: 2 x bedroom with king sized beds, separated toilet.

#### **Equipment:**

The apartment is furnished with designer furniture, air-conditioning and TV in each room. One of the bedroom has a walk-in wardrobe and another one has built-in wardrobe.