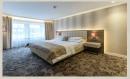

#### **Disposition:**

total area 75 m<sup>2</sup>, situated in a residence building Mamaison in a historical part of the city.

Ground floor: entrance hall with built-in wardrobe, modern living room connected to a fully equipped kitchen with bar pult, built-in appliances and dining area, bathroom with a bathtub and toilet.

1st floor: 2 x bedroom with king sized beds, separated toilet.

#### **Equipment:**

The apartment is furnished with designer furniture, air-conditioning and TV in each room. One of the bedroom has a walk-in wardrobe and another one has built-in wardrobe.