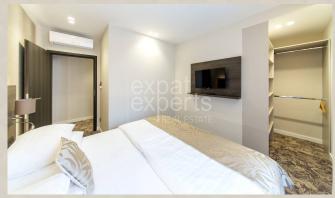

#### **Disposition:**

total area 75 m<sup>2</sup>, situated in a residence building Mamaison in a historical part of the city.

Ground floor: entrance hall with built-in wardrobe, modern living room connected to a fully equipped kitchen with bar pult, built-in appliances and dining area, bathroom with a bathtub and toilet.

1st floor: 2 x bedroom with king sized beds, separated toilet.

#### **Equipment:**

The apartment is furnished with designer furniture, air-conditioning and TV in each room. One of the bedroom has a walk-in wardrobe and another one has built-in wardrobe.