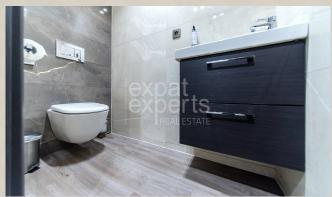

#### **Disposition:**

total area 75 m<sup>2</sup>, situated in a residence building Mamaison in a historical part of the city.

Ground floor: entrance hall with built-in wardrobe, modern living room connected to a fully equipped kitchen with bar pult, built-in appliances and dining area, bathroom with a bathtub and toilet.

1st floor: 2 x bedroom with king sized beds, separated toilet.