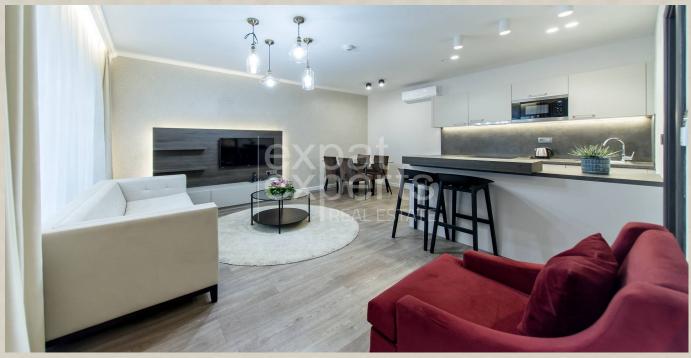

#### **Disposition:**

total area 75 m<sup>2</sup>, situated in a residence building Mamaison in a historical part of the city.

Ground floor: entrance hall with built-in wardrobe, modern living room connected to a fully equipped kitchen with bar pult, built-in appliances and dining area, bathroom with a bathtub and toilet.

#### **Equipment:**

The apartment is furnished with designer furniture, air-conditioning and TV in each room. One of the bedroom has a walk-in wardrobe and another one has built-in wardrobe.