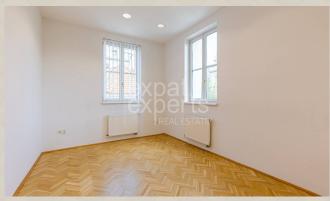

### **Disposition:**

The premises consist of a hallway, five offices with an area of 25,4  $\text{m}^2$ , 20,6  $\text{m}^2$ , 2x 16,5  $\text{m}^2$  and 9,6  $\text{m}^2$ , a kitchenette, separate toilet.

### **Equipment:**

Superior equipment (interior lighting, marble, floor tiles, parquet floors, air conditioning, elevator, computer network...).