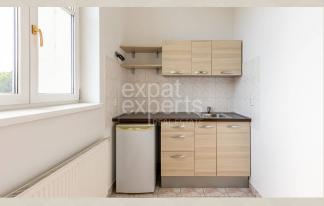

### **Disposition:**

The premises consist of a hallway, five offices with an area of 25,4  $\text{m}^2$ , 20,6  $\text{m}^2$ , 2x 16,5  $\text{m}^2$  and 9,6  $\text{m}^2$ , a kitchenette, separate toilet.

### **Equipment:**

Superior equipment (interior lighting, marble, floor tiles, parquet floors, air conditioning, elevator, computer network...).