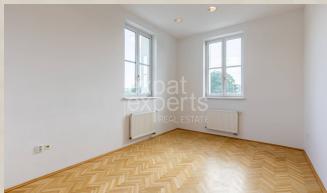

### **Property description**

The office premises are located on the top floor of a completely renovated historic building in the city center

### **Disposition:**

The premises consist of a hallway, five offices with an area of 25,4  $\text{m}^2$ , 20,6  $\text{m}^2$ , 2x 16,5  $\text{m}^2$  and 9,6  $\text{m}^2$ , a kitchenette, separate toilet.

### **Equipment:**

Superior equipment (interior lighting, marble, floor tiles, parquet floors, air conditioning, elevator, computer network...).