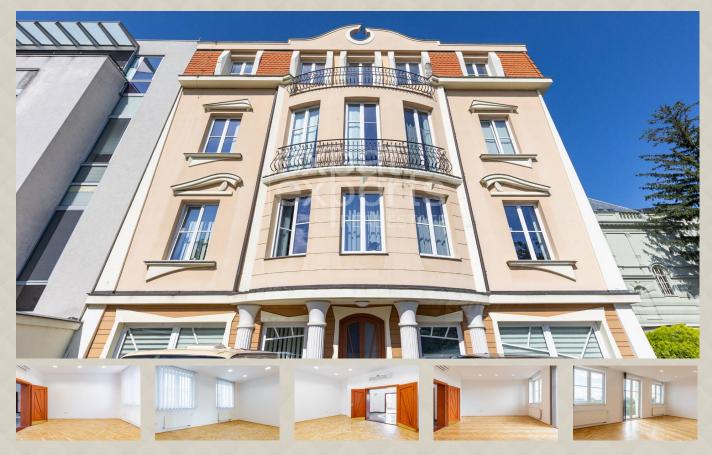

Office spaces 148m<sup>2</sup>, 5 offices, 2 parking spaces
Bratislava I - Staré Mesto - Štefánikova

### **Property description**

The office premises are located on the top floor of a completely renovated historic building in the city center

### Site description:

Excellent location in the city center with complete civic amenities within walking distance.