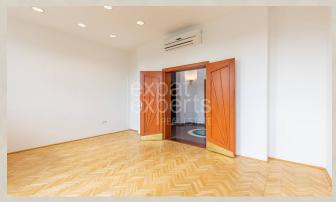

### **Property description**

The office premises are located on the top floor of a completely renovated historic building in the city center

### **Disposition:**

The premises consist of a hallway, five offices with an area of 25,4  $\text{m}^2$ , 20,6  $\text{m}^2$ , 2x 16,5  $\text{m}^2$  and 9,6  $\text{m}^2$ , a kitchenette, separate toilet.

### **Equipment:**

Superior equipment (interior lighting, marble, floor tiles, parquet floors, air conditioning, elevator, computer network...).