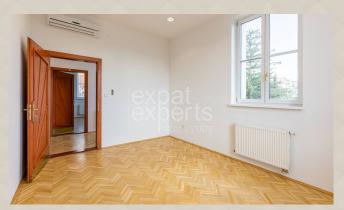

### **Property description**

The office premises are located on the top floor of a completely renovated historic building in the city center

### **Disposition:**

The premises consist of a hallway, five offices with an area of 25,4  $\text{m}^2$ , 20,6  $\text{m}^2$ , 2x 16,5  $\text{m}^2$  and 9,6  $\text{m}^2$ , a kitchenette, separate toilet.

### **Equipment:**

Superior equipment (interior lighting, marble, floor tiles, parquet floors, air conditioning, elevator, computer network...).