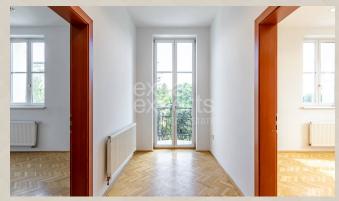

### **Property description**

The office premises are located on the top floor of a completely renovated historic building in the city center

### **Disposition:**

The premises consist of a hallway, five offices with an area of 25,4  $\text{m}^2$ , 20,6  $\text{m}^2$ , 2x 16,5  $\text{m}^2$  and 9,6  $\text{m}^2$ , a kitchenette, separate toilet.