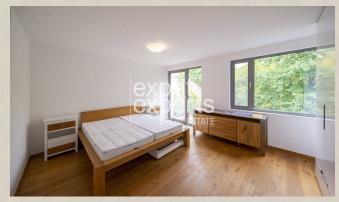

Up floor: Open gallery, master bedroom, another 2 rooms, bathroom with shower and bath.

### **Equipment:**

Apartment will be rented partly furnished – after agreement with owners can be fully furnished; fully equipped; two balconies.

Fully air conditioned, floor heating, electric own boiler.