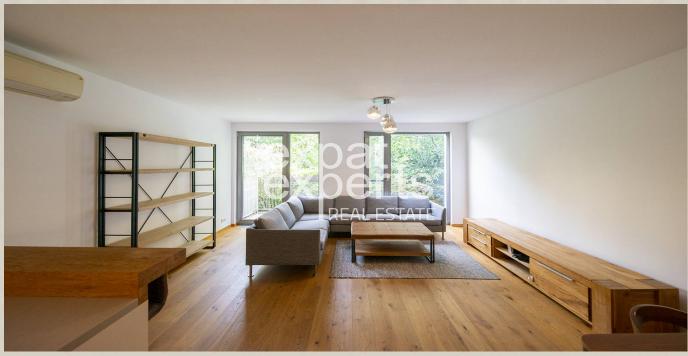

### **Disposition:**

total area 114m<sup>2</sup>; situated on the 2nd and 3rd floor in the newly built building with elevator;

Entrance floor: Hall, living room connected to fully equipped kitchen, office/guest room, separated WC with washing machine and clothes dryer.

### **Equipment:**

Apartment will be rented partly furnished – after agreement with owners can be fully furnished; fully equipped; two balconies.

Fully air conditioned, floor heating, electric own boiler.