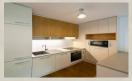

### **Disposition:**

total area 114m<sup>2</sup>; situated on the 2nd and 3rd floor in the newly built building with elevator;

Entrance floor: Hall, living room connected to fully equipped kitchen, office/guest room, separated WC with washing machine and clothes dryer.

### **Equipment:**

Apartment will be rented partly furnished – after agreement with owners can be fully furnished; fully equipped; two balconies.

Fully air conditioned, floor heating, electric own boiler.