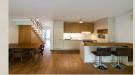

### **Disposition:**

total area 114m<sup>2</sup>; situated on the 2nd and 3rd floor in the newly built building with elevator;

Entrance floor: Hall, living room connected to fully equipped kitchen, office/guest room, separated WC with washing machine and clothes dryer.