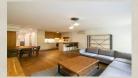

### **Disposition:**

total area 114m<sup>2</sup>; situated on the 2nd and 3rd floor in the newly built building with elevator;

Entrance floor: Hall, living room connected to fully equipped kitchen, office/guest room, separated WC with washing machine and clothes dryer.