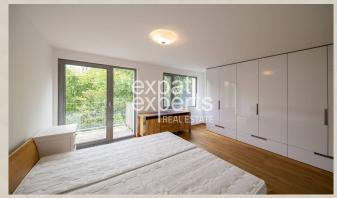

Up floor: Open gallery, master bedroom, another 2 rooms, bathroom with shower and bath.

### **Equipment:**

Apartment will be rented partly furnished – after agreement with owners can be fully furnished; fully equipped; two balconies.

Fully air conditioned, floor heating, electric own boiler.