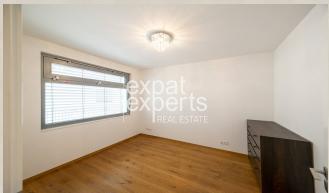

### **Disposition:**

total area 114m<sup>2</sup>; situated on the 2nd and 3rd floor in the newly built building with elevator;

Entrance floor: Hall, living room connected to fully equipped kitchen, office/guest room, separated WC with washing machine and clothes dryer.

Up floor: Open gallery, master bedroom, another 2 rooms, bathroom with shower and bath.