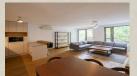

### **Disposition:**

total area 114m<sup>2</sup>; situated on the 2nd and 3rd floor in the newly built building with elevator;

Entrance floor: Hall, living room connected to fully equipped kitchen, office/guest room, separated WC with washing machine and clothes dryer.

Up floor: Open gallery, master bedroom, another 2 rooms, bathroom with shower and bath.