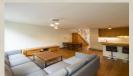

### **Disposition:**

total area 114m<sup>2</sup>; situated on the 2nd and 3rd floor in the newly built building with elevator;

Entrance floor: Hall, living room connected to fully equipped kitchen, office/guest room, separated WC with washing machine and clothes dryer.

### **Equipment:**

Apartment will be rented partly furnished – after agreement with owners can be fully furnished; fully equipped; two balconies.

Fully air conditioned, floor heating, electric own boiler.