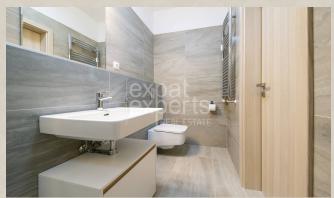

### **Property equipment**

Bathroom: 2x, bath and shower

Terrace: 29.00 m<sup>2</sup> Air condition: yes

### **Disposition:**

total area 116m<sup>2</sup> + terrace 29,36m<sup>2</sup>; situated on the 21st floor in the newly built building with elevator; Entrance hall, separated WC, spacious living room connected to fully equipped kitchen with pult and terrace entrance, bathroom with bath and 2x sink, master bedroom with own bathroom (shower and WC), 2x bedroom.