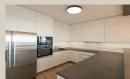

### **Property equipment**

Bathroom: 2x, bath and shower

Terrace: 29.00 m<sup>2</sup> Air condition: yes

### **Disposition:**

total area 116m<sup>2</sup> + terrace 29,36m<sup>2</sup>; situated on the 21st floor in the newly built building with elevator; Entrance hall, separated WC, spacious living room connected to fully equipped kitchen with pult and terrace entrance, bathroom with bath and 2x sink, master bedroom with own bathroom (shower and WC), 2x bedroom.

### **Equipment:**

Apartment will be rented unfurnished; A/C unit in each room; fully equipped kitchen with appliances; perfect disposition.

To the apartment belongs cellar.