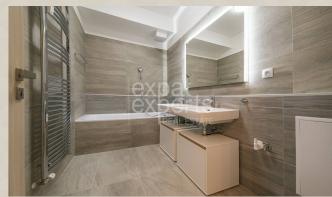

### **Property equipment**

Bathroom: 2x, bath and shower

Terrace: 29.00 m<sup>2</sup> Air condition: yes

### **Disposition:**

total area 116m<sup>2</sup> + terrace 29,36m<sup>2</sup>; situated on the 21st floor in the newly built building with elevator; Entrance hall, separated WC, spacious living room connected to fully equipped kitchen with pult and terrace entrance, bathroom with bath and 2x sink, master bedroom with own bathroom (shower and WC), 2x bedroom.