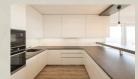

### **Disposition:**

total area 116m<sup>2</sup> + terrace 29,36m<sup>2</sup>; situated on the 21st floor in the newly built building with elevator; Entrance hall, separated WC, spacious living room connected to fully equipped kitchen with pult and terrace entrance, bathroom with bath and 2x sink, master bedroom with own bathroom (shower and WC), 2x bedroom.

### **Equipment:**

Apartment will be rented unfurnished; A/C unit in each room; fully equipped kitchen with appliances; perfect disposition.

To the apartment belongs cellar.