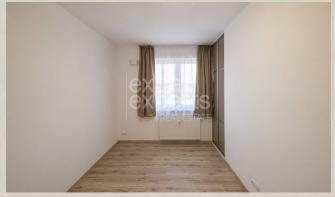

### **Disposition:**

total area 116m<sup>2</sup> + terrace 29,36m<sup>2</sup>; situated on the 21st floor in the newly built building with elevator; Entrance hall, separated WC, spacious living room connected to fully equipped kitchen with pult and terrace entrance, bathroom with bath and 2x sink, master bedroom with own bathroom (shower and WC), 2x bedroom.

### **Equipment:**

Apartment will be rented unfurnished; A/C unit in each room; fully equipped kitchen with appliances; perfect disposition.

To the apartment belongs cellar.