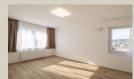

### **Disposition:**

total area 116m<sup>2</sup> + terrace 29,36m<sup>2</sup>; situated on the 21st floor in the newly built building with elevator; Entrance hall, separated WC, spacious living room connected to fully equipped kitchen with pult and terrace entrance, bathroom with bath and 2x sink, master bedroom with own bathroom (shower and WC), 2x bedroom.

### **Equipment:**

Apartment will be rented unfurnished; A/C unit in each room; fully equipped kitchen with appliances; perfect disposition.

To the apartment belongs cellar.