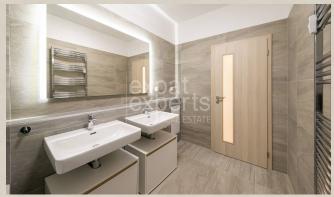

### **Property equipment**

Bathroom: 2x, bath and shower

Terrace: 29.00 m<sup>2</sup> Air condition: yes

### **Disposition:**

total area 116m<sup>2</sup> + terrace 29,36m<sup>2</sup>; situated on the 21st floor in the newly built building with elevator; Entrance hall, separated WC, spacious living room connected to fully equipped kitchen with pult and terrace entrance, bathroom with bath and 2x sink, master bedroom with own bathroom (shower and WC), 2x bedroom.