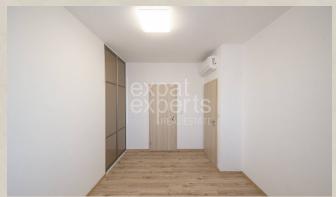

### **Property equipment**

Bathroom: 2x, bath and shower

Terrace: 29.00 m<sup>2</sup> Air condition: yes

### **Disposition:**

total area 116m<sup>2</sup> + terrace 29,36m<sup>2</sup>; situated on the 21st floor in the newly built building with elevator; Entrance hall, separated WC, spacious living room connected to fully equipped kitchen with pult and terrace entrance, bathroom with bath and 2x sink, master bedroom with own bathroom (shower and WC), 2x bedroom.

### **Equipment:**

Apartment will be rented unfurnished; A/C unit in each room; fully equipped kitchen with appliances; perfect disposition.

To the apartment belongs cellar.