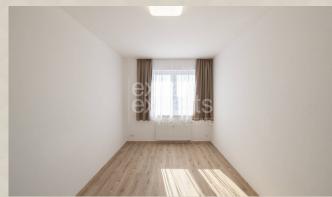

### **Disposition:**

total area 116m<sup>2</sup> + terrace 29,36m<sup>2</sup>; situated on the 21st floor in the newly built building with elevator; Entrance hall, separated WC, spacious living room connected to fully equipped kitchen with pult and terrace entrance, bathroom with bath and 2x sink, master bedroom with own bathroom (shower and WC), 2x bedroom.

### **Equipment:**

Apartment will be rented unfurnished; A/C unit in each room; fully equipped kitchen with appliances; perfect disposition.

To the apartment belongs cellar.