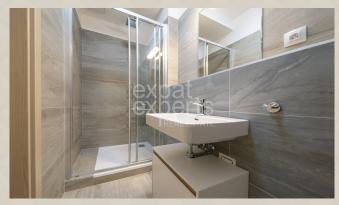

### **Property equipment**

Bathroom: 2x, bath and shower

Terrace: 29.00 m<sup>2</sup> Air condition: yes

### **Disposition:**

total area 116m<sup>2</sup> + terrace 29,36m<sup>2</sup>; situated on the 21st floor in the newly built building with elevator; Entrance hall, separated WC, spacious living room connected to fully equipped kitchen with pult and terrace entrance, bathroom with bath and 2x sink, master bedroom with own bathroom (shower and WC), 2x bedroom.