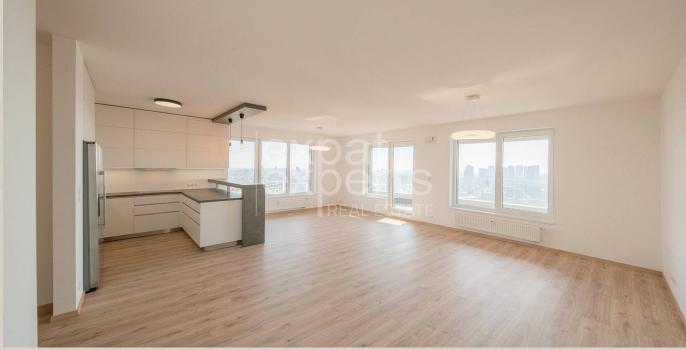

### **Disposition:**

total area 116m<sup>2</sup> + terrace 29,36m<sup>2</sup>; situated on the 21st floor in the newly built building with elevator; Entrance hall, separated WC, spacious living room connected to fully equipped kitchen with pult and terrace entrance, bathroom with bath and 2x sink, master bedroom with own bathroom (shower and WC), 2x bedroom.

### **Equipment:**

Apartment will be rented unfurnished; A/C unit in each room; fully equipped kitchen with appliances; perfect disposition.

To the apartment belongs cellar.