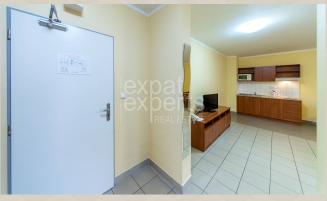

#### **Disposition:**

total area 55m<sup>2</sup>, situated in the building with elevator.

Entrance hall, living room conected to kitchen with dining table, bedroom with double bed, bathroom with shower and toilet.

## **Equipment:**

Apartment is rented fully and practically furnished, TV, equipped kitchen.

TV and Internet wifi connection.

Available laundry room – clean with quality appliances – washing machines and dryers – extra paid.