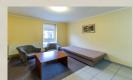

#### **Disposition:**

total area 55m<sup>2</sup>, situated in the building with elevator.

Entrance hall, living room conected to kitchen with dining table, bedroom with double bed, bathroom with shower and toilet.

## **Equipment:**

Apartment is rented fully and practically furnished, TV, equipped kitchen.

TV and Internet wifi connection.

Available laundry room – clean with quality appliances – washing machines and dryers – extra paid.