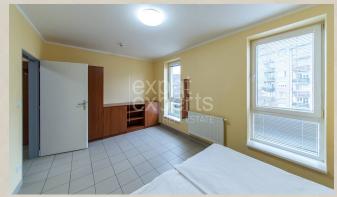

#### **Disposition:**

total area 55m<sup>2</sup>, situated in the building with elevator.

Entrance hall, living room conected to kitchen with dining table, bedroom with double bed, bathroom with shower and toilet.

## **Equipment:**

Apartment is rented fully and practically furnished, TV, equipped kitchen.

TV and Internet wifi connection.

Available laundry room – clean with quality appliances – washing machines and dryers – extra paid.