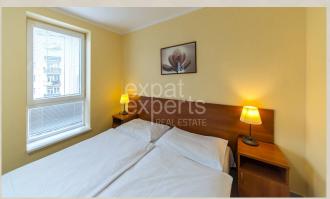

#### **Disposition:**

total area 55m<sup>2</sup>, situated in the building with elevator.

Entrance hall, living room conected to kitchen with dining table, bedroom with double bed, bathroom with shower and toilet.

## **Equipment:**

Apartment is rented fully and practically furnished, TV, equipped kitchen.

TV and Internet wifi connection.

Available laundry room – clean with quality appliances – washing machines and dryers – extra paid.