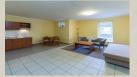

#### **Disposition:**

total area 55m<sup>2</sup>, situated in the building with elevator.

Entrance hall, living room conected to kitchen with dining table, bedroom with double bed, bathroom with shower and toilet.

## **Equipment:**

Apartment is rented fully and practically furnished, TV, equipped kitchen.

TV and Internet wifi connection.

Available laundry room – clean with quality appliances – washing machines and dryers – extra paid.