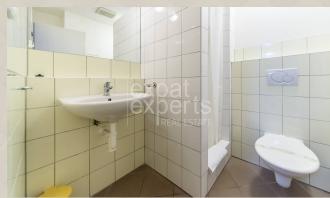

# **Property equipment**

**Bathroom:** 1x, shower **Internet connection:** wifi

#### **Disposition:**

total area 55m<sup>2</sup>, situated in the building with elevator.

Entrance hall, living room conected to kitchen with dining table, bedroom with double bed, bathroom with shower and toilet.