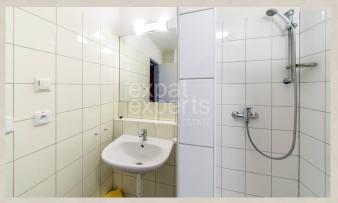

# **Property equipment**

**Bathroom:** 1x, shower **Internet connection:** wifi

#### **Disposition:**

total area 55m<sup>2</sup>, situated in the building with elevator.

Entrance hall, living room conected to kitchen with dining table, bedroom with double bed, bathroom with shower and toilet.