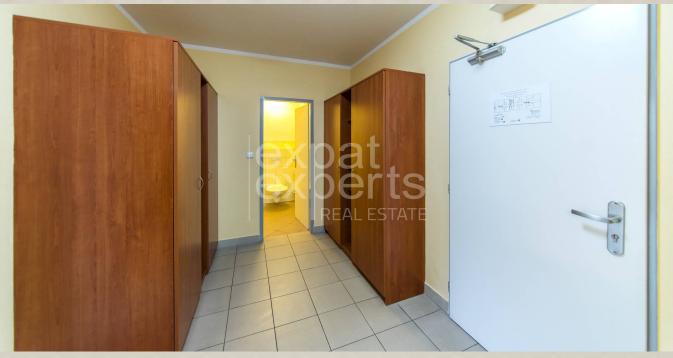

#### **Disposition:**

total area 55m<sup>2</sup>, situated in the building with elevator.

Entrance hall, living room conected to kitchen with dining table, bedroom with double bed, bathroom with shower and toilet.

## **Equipment:**

Apartment is rented fully and practically furnished, TV, equipped kitchen.

TV and Internet wifi connection.

Available laundry room – clean with quality appliances – washing machines and dryers – extra paid.