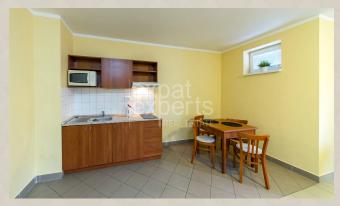

#### **Disposition:**

total area 55m<sup>2</sup>, situated in the building with elevator.

Entrance hall, living room conected to kitchen with dining table, bedroom with double bed, bathroom with shower and toilet.

## **Equipment:**

Apartment is rented fully and practically furnished, TV, equipped kitchen.

TV and Internet wifi connection.

Available laundry room – clean with quality appliances – washing machines and dryers – extra paid.