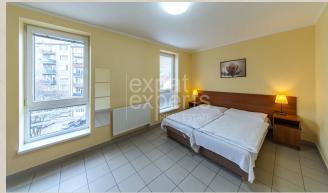

#### **Disposition:**

total area 55m<sup>2</sup>, situated in the building with elevator.

Entrance hall, living room conected to kitchen with dining table, bedroom with double bed, bathroom with shower and toilet.

## **Equipment:**

Apartment is rented fully and practically furnished, TV, equipped kitchen.

TV and Internet wifi connection.

Available laundry room – clean with quality appliances – washing machines and dryers – extra paid.