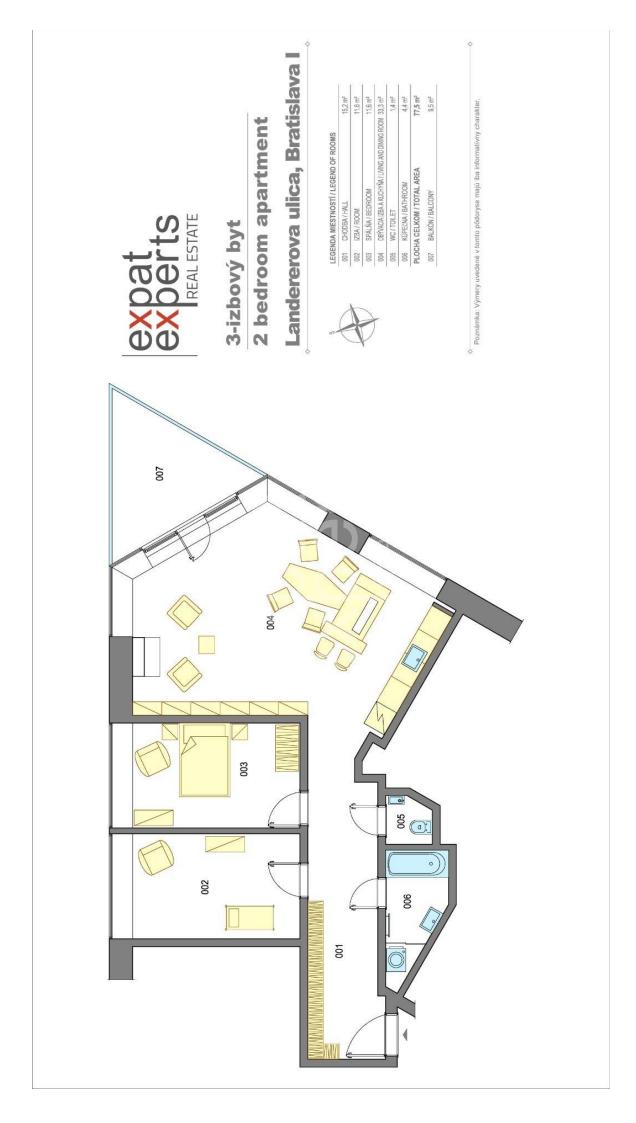

## Size

Number of rooms: 3 Usable area: 86 m<sup>2</sup> Total area: 86 m<sup>2</sup>

## **Disposition:**

total area 86  $m^2$ , situated on the 12th floor (33) in a building with an elevator.

Entrance hall, living room with fire place with entrance to balcony connected to fully equipped kitchen with dining table, bedroom with king size bed, children's room, bathroom with bath and separate toilet.