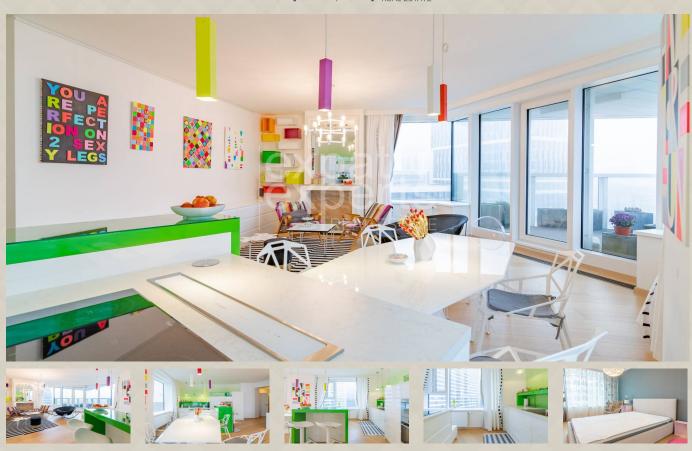

## **Property description**

Design 2bdr apt 86 m<sup>2</sup>, parking, fire place, balcony, PANORAMA

## **Disposition:**

total area 86  $m^2$ , situated on the 12th floor (33) in a building with an elevator.

Entrance hall, living room with fire place with entrance to balcony connected to fully equipped kitchen with dining table, bedroom with king size bed, children's room, bathroom with bath and separate toilet.

## **Equipment:**

The apartment is situated in a newly built building and rented fully furnished with design furniture and equipped with electrical appliances.