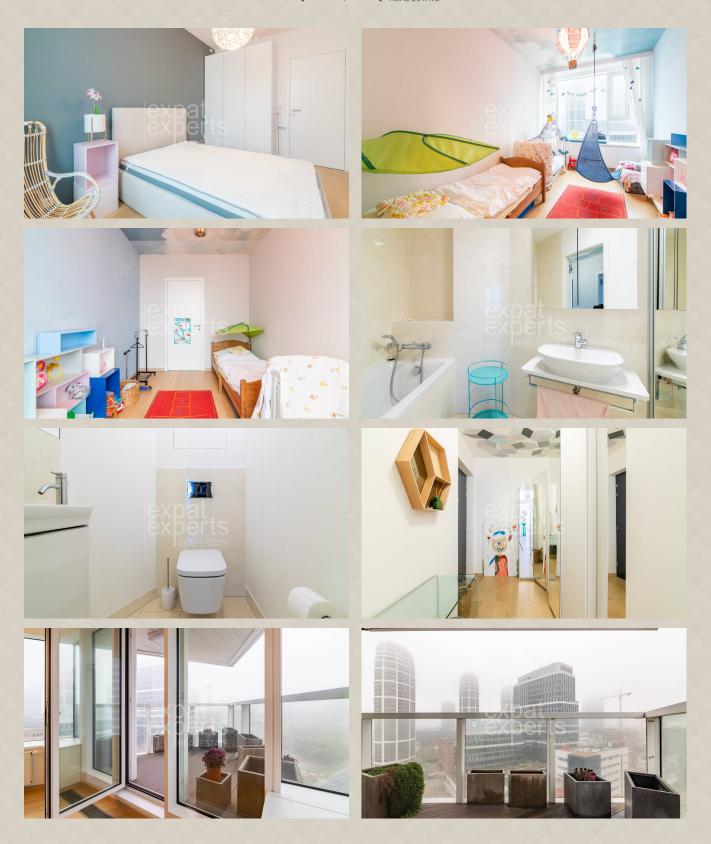

## **Disposition:**

total area 86  $m^2$ , situated on the 12th floor (33) in a building with an elevator.

Entrance hall, living room with fire place with entrance to balcony connected to fully equipped kitchen with dining table, bedroom with king size bed, children's room, bathroom with bath and separate toilet.

## **Equipment:**

The apartment is situated in a newly built building and rented fully furnished with design furniture and equipped with electrical appliances.