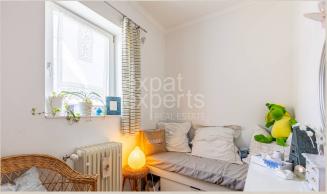

### Disposition

On the ground floor there is an entrance hall, a room with a makeshift kitchen and space for a bathroom and separate room suitable as a study, studio or guest room, separate toilet.

On the first floor there is a kitchen, a spacious living room with a winter garden and an entrance to a terrace with a beautiful view of Bratislava, a separate bedroom and a small room suitable as a wardrobe, a bathroom with shower.

The house is in its original condition with minor modifications: replaced wooden windows, newer kitchen unit, bathroom and toilet after reconstruction, refurbished interior doors, ceramic floor in the entrance hall.