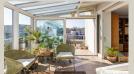

### Disposition

On the ground floor there is an entrance hall, a room with a makeshift kitchen and space for a bathroom and separate room suitable as a study, studio or guest room, separate toilet.

On the first floor there is a kitchen, a spacious living room with a winter garden and an entrance to a terrace with a beautiful view of Bratislava, a separate bedroom and a small room suitable as a wardrobe, a bathroom with shower.

There are storage areas and a workshop in the basement of the house.

The house is connected to all utilities (sewage, water, gas, electricity).

There is a possibility to build a BBQ in the garden, from the garden there is an entrance to the garage (original condition).