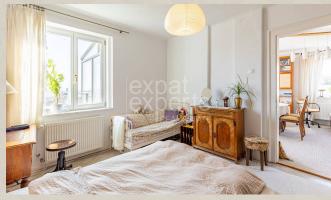

### Disposition

On the ground floor there is an entrance hall, a room with a makeshift kitchen and space for a bathroom and separate room suitable as a study, studio or guest room, separate toilet.

On the first floor there is a kitchen, a spacious living room with a winter garden and an entrance to a terrace with a beautiful view of Bratislava, a separate bedroom and a small room suitable as a wardrobe, a bathroom with shower.

The house is in its original condition with minor modifications: replaced wooden windows, newer kitchen unit, bathroom and toilet after reconstruction, refurbished interior doors, ceramic floor in the entrance hall.