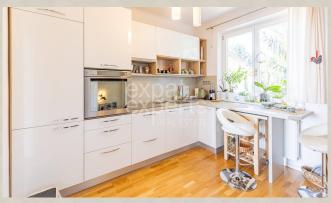

The house is in its original condition with minor modifications: replaced wooden windows, newer kitchen unit, bathroom and toilet after reconstruction, refurbished interior doors, ceramic floor in the entrance hall.