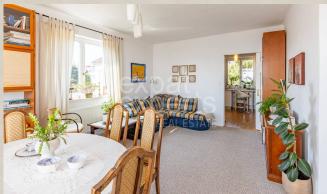

### Disposition

On the ground floor there is an entrance hall, a room with a makeshift kitchen and space for a bathroom and separate room suitable as a study, studio or guest room, separate toilet.

On the first floor there is a kitchen, a spacious living room with a winter garden and an entrance to a terrace with a beautiful view of Bratislava, a separate bedroom and a small room suitable as a wardrobe, a bathroom with shower.