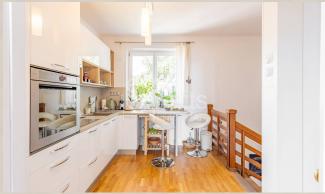

### Disposition

On the ground floor there is an entrance hall, a room with a makeshift kitchen and space for a bathroom and separate room suitable as a study, studio or guest room, separate toilet.

On the first floor there is a kitchen, a spacious living room with a winter garden and an entrance to a terrace with a beautiful view of Bratislava, a separate bedroom and a small room suitable as a wardrobe, a bathroom with shower.

The house is in its original condition with minor modifications: replaced wooden windows, newer kitchen unit, bathroom and toilet after reconstruction, refurbished interior doors, ceramic floor in the entrance hall.