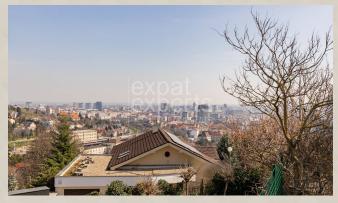

### Disposition

On the ground floor there is an entrance hall, a room with a makeshift kitchen and space for a bathroom and separate room suitable as a study, studio or guest room, separate toilet.

On the first floor there is a kitchen, a spacious living room with a winter garden and an entrance to a terrace with a beautiful view of Bratislava, a separate bedroom and a small room suitable as a wardrobe, a bathroom with shower.

According to the ÚPI (Territorial planning information), the possibility of building another second floor with a terrace.

We are looking forward to see you at the viewing!

More information: Ing. Zuzana Kanská, +421903455954, zuzana@expat.sk