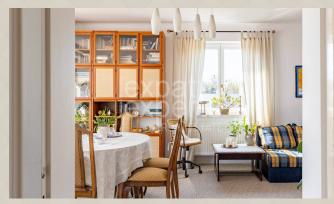

### Disposition

On the ground floor there is an entrance hall, a room with a makeshift kitchen and space for a bathroom and separate room suitable as a study, studio or guest room, separate toilet.

On the first floor there is a kitchen, a spacious living room with a winter garden and an entrance to a terrace with a beautiful view of Bratislava, a separate bedroom and a small room suitable as a wardrobe, a bathroom with shower.