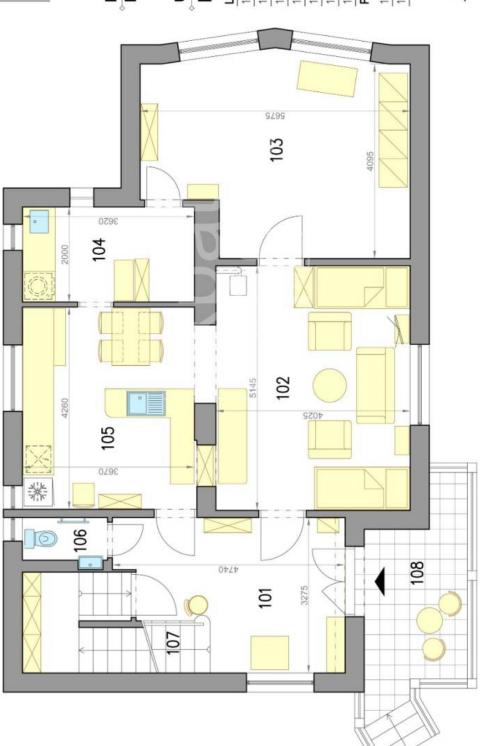

### **Bratislava I**

LEGENDA MIESTNOSTI/LEGEND OF ROOMS

| E . | 90,34 m <sup>2</sup> | PLOCHA CELKOM/TOTAL AREA               |
|-----|----------------------|----------------------------------------|
| H22 | 8,45 m <sup>2</sup>  | 107 SCHODISKO/STAIRWAY                 |
| E B | 1,70 m²              | 106 TOALETA/TOILET                     |
| H2  | 16,00 m²             | 105 KUCHYÑA/KITCHEN                    |
| m2  | 7,24 m <sup>2</sup>  | 104 KÜPELÑA/BATHROOM                   |
| m2  | 22,10 m <sup>2</sup> | 103 IZBA/ROOM                          |
| m2  | 21,60                | 102 OBÝVACIA IZBA/LIVING ROOM 21,60 m² |
| m2  | 13,25                | A CHODBA/ENTRANCE HALL                 |

108 VSTUPNÁ TERASA/ENTRANCE TERRACE 8,80 m² 109 GARÁŽ/GARAGE

15,5 m²

# Rodinný dom - poschodie Family house - floor

## ulica Na Kalvárii