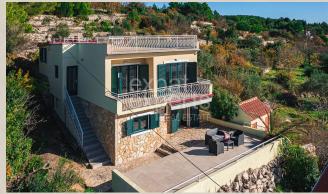

# **Property description**

Two-story family house with a view, 242 m<sup>2</sup>, terraces, Prvič island - Šepurine

We exclusively offer for sale a two-story family house on a quiet island near the town of Vodice (approx. 1 km from the mainland), a separate island consisting of two picturesque villages where you can find restaurants, 3 grocery stores, 2 bakeries, cafes.

The family house is located in a built-up line with a view of the sea. The floor area of the house is  $122 \text{ m}^2$ , terraces and stairs approx.  $40 \text{ m}^2$ , roof terrace  $71 \text{ m}^2$ , cellar  $9.9 \text{ m}^2$ , the size of the plot is  $296 \text{ m}^2$ , the surrounding area is without the possibility of further construction, so complete privacy.

#### Disposition:

The family house is situated on two floors: on the ground floor there is a spacious living room with access to the terrace, kitchen, dining area, bathroom (shower, sink, toilet), on the first floor there are 2 separate bedrooms, living room, small kitchen, bathroom (shower, sink, toilet).