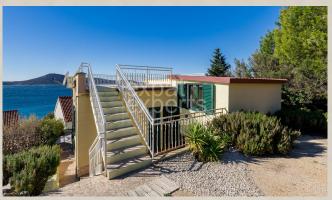

The family house is located in a built-up line with a view of the sea. The floor area of the house is  $122 \text{ m}^2$ , terraces and stairs approx.  $40 \text{ m}^2$ , roof terrace  $71 \text{ m}^2$ , cellar  $9.9 \text{ m}^2$ , the size of the plot is  $296 \text{ m}^2$ , the surrounding area is without the possibility of further construction, so complete privacy.

#### Location:

The island of Prvič - Šepurine is located 750 km from Bratislava, with excellent accessibility within 7 hours by car (highway BA-VIEDEN-GRAZ-ZÁHREB-ZADAR), transfer by water taxi from the city of Vodice to the island, 5 times a day Jadrolinia, safe and healthy environment for families with children.