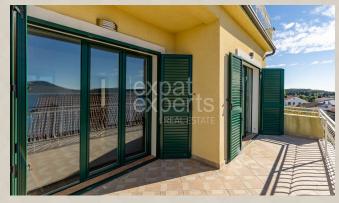

The family house is located in a built-up line with a view of the sea. The floor area of the house is  $122 \text{ m}^2$ , terraces and stairs approx.  $40 \text{ m}^2$ , roof terrace  $71 \text{ m}^2$ , cellar  $9.9 \text{ m}^2$ , the size of the plot is  $296 \text{ m}^2$ , the surrounding area is without the possibility of further construction, so complete privacy.

#### Disposition:

The family house is situated on two floors: on the ground floor there is a spacious living room with access to the terrace, kitchen, dining area, bathroom (shower, sink, toilet), on the first floor there are 2 separate bedrooms, living room, small kitchen, bathroom (shower, sink, toilet).