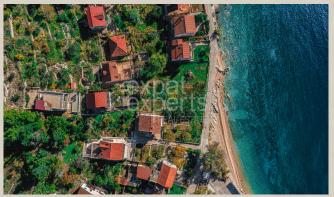

# **Property description**

Two-story family house with a view, 242 m<sup>2</sup>, terraces, Prvič island - Šepurine

We exclusively offer for sale a two-story family house on a quiet island near the town of Vodice (approx. 1 km from the mainland), a separate island consisting of two picturesque villages where you can find restaurants, 3 grocery stores, 2 bakeries, cafes.

The family house is located in a built-up line with a view of the sea. The floor area of the house is  $122 \text{ m}^2$ , terraces and stairs approx.  $40 \text{ m}^2$ , roof terrace  $71 \text{ m}^2$ , cellar  $9.9 \text{ m}^2$ , the size of the plot is  $296 \text{ m}^2$ , the surrounding area is without the possibility of further construction, so complete privacy.

#### Location:

The island of Prvič - Šepurine is located 750 km from Bratislava, with excellent accessibility within 7 hours by car (highway BA-VIEDEN-GRAZ-ZÁHREB-ZADAR), transfer by water taxi from the city of Vodice to the island, 5 times a day Jadrolinia, safe and healthy environment for families with children.