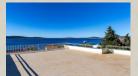

The family house is located in a built-up line with a view of the sea. The floor area of the house is  $122 \text{ m}^2$ , terraces and stairs approx.  $40 \text{ m}^2$ , roof terrace  $71 \text{ m}^2$ , cellar  $9.9 \text{ m}^2$ , the size of the plot is  $296 \text{ m}^2$ , the surrounding area is without the possibility of further construction, so complete privacy.