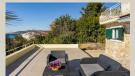

The family house is located in a built-up line with a view of the sea. The floor area of the house is  $122 \text{ m}^2$ , terraces and stairs approx.  $40 \text{ m}^2$ , roof terrace  $71 \text{ m}^2$ , cellar  $9.9 \text{ m}^2$ , the size of the plot is  $296 \text{ m}^2$ , the surrounding area is without the possibility of further construction, so complete privacy.

#### Disposition:

The family house is situated on two floors: on the ground floor there is a spacious living room with access to the terrace, kitchen, dining area, bathroom (shower, sink, toilet), on the first floor there are 2 separate bedrooms, living room, small kitchen, bathroom (shower, sink, toilet).