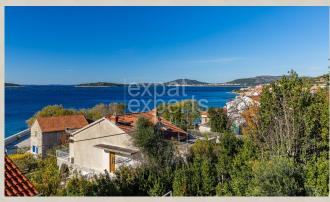

# **Property description**

Two-story family house with a view, 242 m<sup>2</sup>, terraces, Prvič island - Šepurine

We exclusively offer for sale a two-story family house on a quiet island near the town of Vodice (approx. 1 km from the mainland), a separate island consisting of two picturesque villages where you can find restaurants, 3 grocery stores, 2 bakeries, cafes.

#### Location:

The island of Prvič - Šepurine is located 750 km from Bratislava, with excellent accessibility within 7 hours by car (highway BA-VIEDEN-GRAZ-ZÁHREB-ZADAR), transfer by water taxi from the city of Vodice to the island, 5 times a day Jadrolinia, safe and healthy environment for families with children.