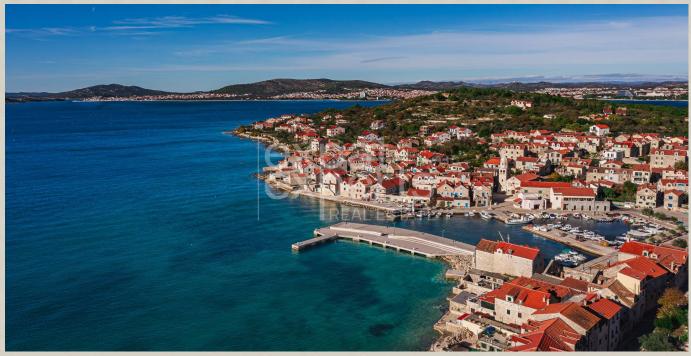

# **Property description**

Two-story family house with a view, 242 m<sup>2</sup>, terraces, Prvič island - Šepurine

We exclusively offer for sale a two-story family house on a quiet island near the town of Vodice (approx. 1 km from the mainland), a separate island consisting of two picturesque villages where you can find restaurants, 3 grocery stores, 2 bakeries, cafes.

#### Location:

The island of Prvič - Šepurine is located 750 km from Bratislava, with excellent accessibility within 7 hours by car (highway BA-VIEDEN-GRAZ-ZÁHREB-ZADAR), transfer by water taxi from the city of Vodice to the island, 5 times a day Jadrolinia, safe and healthy environment for families with children.