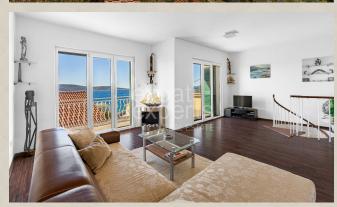

The family house is located in a built-up line with a view of the sea. The floor area of the house is  $122 \text{ m}^2$ , terraces and stairs approx.  $40 \text{ m}^2$ , roof terrace  $71 \text{ m}^2$ , cellar  $9.9 \text{ m}^2$ , the size of the plot is  $296 \text{ m}^2$ , the surrounding area is without the possibility of further construction, so complete privacy.

#### Disposition:

The family house is situated on two floors: on the ground floor there is a spacious living room with access to the terrace, kitchen, dining area, bathroom (shower, sink, toilet), on the first floor there are 2 separate bedrooms, living room, small kitchen, bathroom (shower, sink, toilet).

Heating and cooling is provided by air conditioning installed in each living room/ bedroom, the floors have a floating floor, ceramic tiles and tiling in the bathrooms. The apartment is sold with equipment and appliances as shown in the photos.