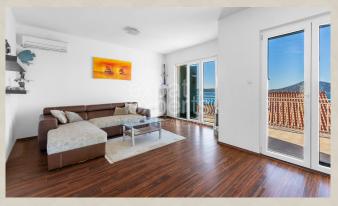

The family house is located in a built-up line with a view of the sea. The floor area of the house is  $122 \text{ m}^2$ , terraces and stairs approx.  $40 \text{ m}^2$ , roof terrace  $71 \text{ m}^2$ , cellar  $9.9 \text{ m}^2$ , the size of the plot is  $296 \text{ m}^2$ , the surrounding area is without the possibility of further construction, so complete privacy.

#### Disposition:

The family house is situated on two floors: on the ground floor there is a spacious living room with access to the terrace, kitchen, dining area, bathroom (shower, sink, toilet), on the first floor there are 2 separate bedrooms, living room, small kitchen, bathroom (shower, sink, toilet).

Heating and cooling is provided by air conditioning installed in each living room/ bedroom, the floors have a floating floor, ceramic tiles and tiling in the bathrooms. The apartment is sold with equipment and appliances as shown in the photos.