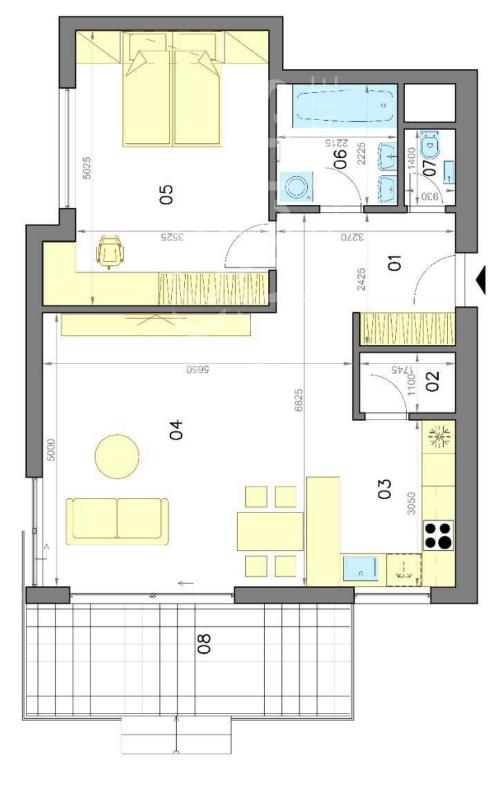

## **Bratislava** I

| 6   | 01 CHODBA/HALL               | 7,0 m <sup>2</sup>  | Έ                  |
|-----|------------------------------|---------------------|--------------------|
| 02  | 02 KOMORA/PANTRY             | 1,9 m <sup>2</sup>  | B                  |
| 03  | 03 KUCHYŇA/KITCHEN           | 9,0 m <sup>2</sup>  | Ē                  |
| 04  | 04 OBYVACIA IZBA/LIVING ROOM | 25,0 m <sup>2</sup> | 3                  |
| 05  | 05 SPÁLŇA/BEDROOM            | 18,4 m <sup>2</sup> | a,                 |
| 06  | OG KÜPELÑA/BATHROOM          | 4,8 m <sup>2</sup>  | 3°                 |
| 07  | 07 ZÁCHOD/TOILET             | 1,4                 | 1,4 m <sup>2</sup> |
| PLO | PLOCHA CELKOM/TOTAL AREA     | 67,5 m <sup>2</sup> | ε                  |
| 80  | OR RAIKÓN / BAICONY          | 12 3 m <sup>2</sup> | 2                  |

Ŷ Uvedené výmery majú iba informatívny charakter.