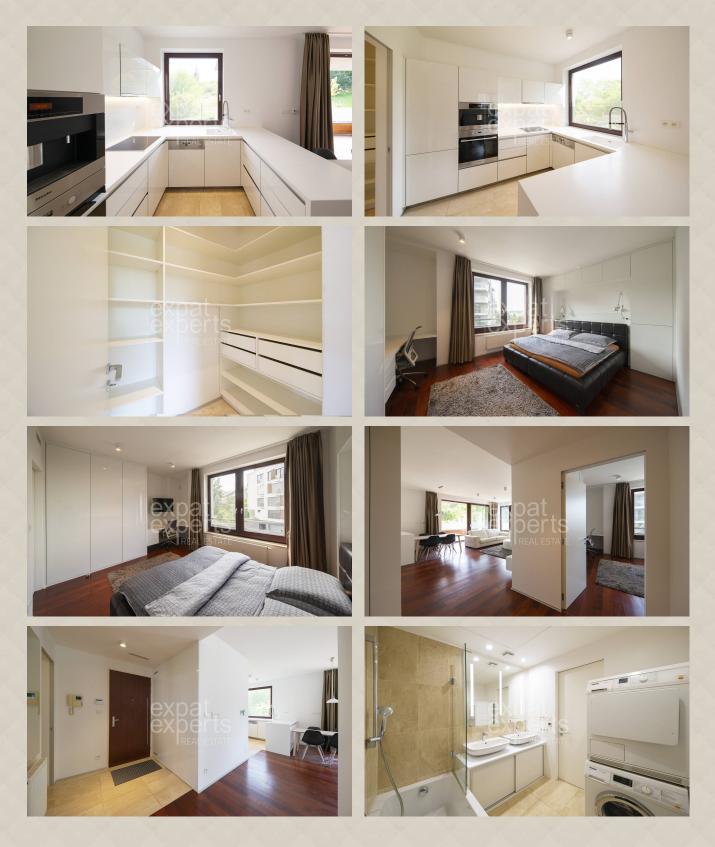

#### **Disposition:**

The apartment has a spacious entrance hall with a built-in closet, the hallway is connected to the living room with dining area and kitchen. The kitchen is equipped with built-in appliances brand. Miele (induction hob, electric oven, coffee machine, microwave, extractor hood, dishwasher, refrigerator with freezer). The kitchen has a practical chamber with shelves (1.9 m<sup>2</sup>).

There is a leather double sofa i the living room, coffee table, TV table, flat TV, shelf cabinet. There is a direct entrance to the loggia (12.3 m<sup>2</sup>) through a large glass door.

Separate bedroom has plenty of storage space: built-in wardrobe with shelves and hangers, safe, double bed, desk, chair, flat TV.

Bathroom consist of two sinks, bath with shower screen, automatic washing machine. Miele, separate dryer brand. Miele. Separate toilet with sink.

The apartment has air conditioning with control, including heating control, electrically operated external blinds and electrically operated interior lighting, video doorman and alarm.