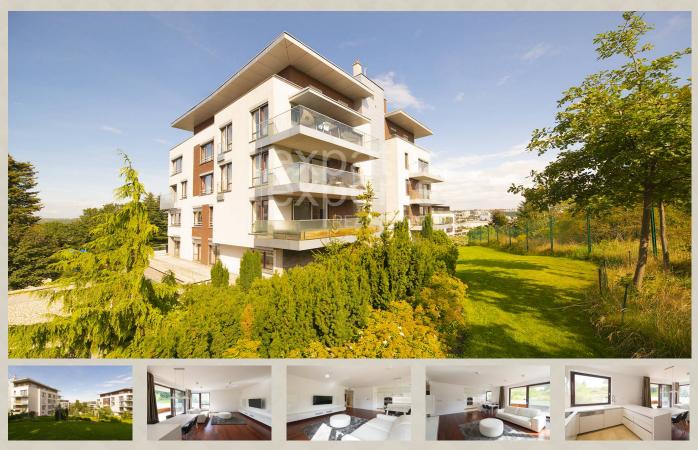

### SOLD Superior 1 - bedroom apt, 70 m<sup>2</sup>, furnished, double garage Bratislava I - Staré Mesto - Hriňovská

#### **Property description**

Superior 2-room, modern furnished apartment, 67.5 m<sup>2</sup>, double garage, loggia, cellar, Hriňovská street, Old Town

We offer for sale a spacious 2-room apartment in a closed complex of the City Villas Hriňovská near Horský Park, the apartment is situated on the 2nd floor. (4), lift, barrier-free access. The apartment is located in a quiet and safe location with beautiful views of the greenery.

#### Flat house:

The flat house was approved in 2011 and is located in a guarded and maintained complex of six apartment buildings, 24/7 security service, the whole area is taken care of by a gardener, camera system Fermax. Slovak Telekom provides Internet and cable TV services in the apartment building. There are parking spaces in the basement and closed double garages with access via a car lift.

#### Location:

Hriňovská street is located in a quiet, safe and peaceful location, with plenty of greenery, with complete civic amenities (schools, kindergartens, supermarket KRAJ, YEME),

5 minutes by car to the highway (AT, HU, CZ), 3 minutes by car to Cambridge International School. Within 5 minutes walk to the bus stop.