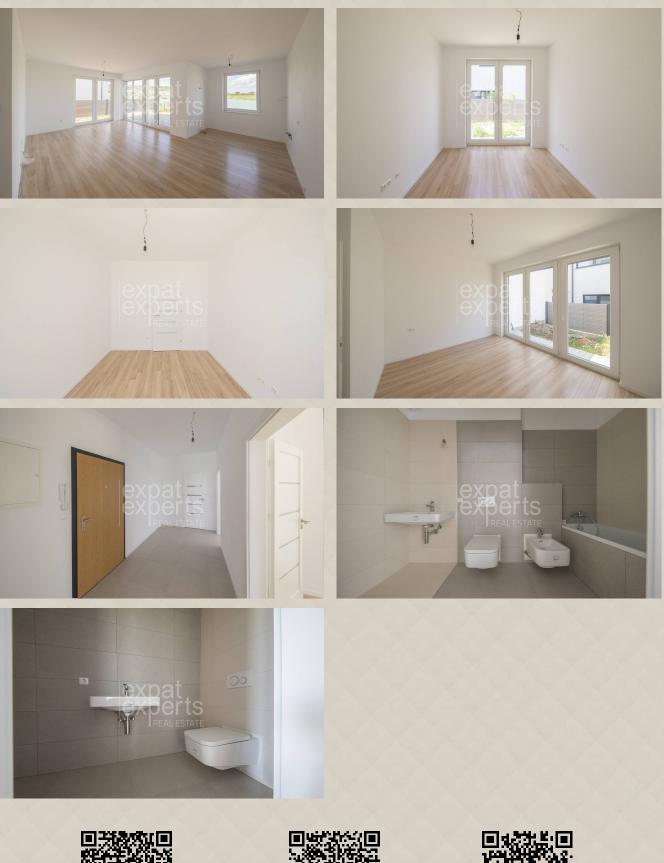

# **Property equipment**

Bathroom: 1x, yes Windows: plastic Terrace: 10.00 m<sup>2</sup> Front garden: yes Air condition: central Fire place: Internet connection: optics Heating: central - common boiler room Waste disposal: separable Gas: no Energy certificate: B Wheelchair access: yes

# **Property description**

**B2: 4 bedroom apartment 91.82 m<sup>2</sup> in STANDARD design, terrace 10 m<sup>2</sup>, with front garden 92.92 m<sup>2</sup>, 1 parking space included**. This **exceptional 4-room apartment overlooking the lake**, is located in a low-energy new building with 6 residential units, by the lake in Kittsee (Seepark project), only 9 km from Bratislava. The apartment is **on the ground floor**, at lake level, in a 3-storey building with an elevator, only two apartments on one floor. **The apartment has a front and side garden with landscaped lawn**.

- DHW preparation is common for the whole BD and is provided by 3 additional electric boilers in the boiler room.
- Interior doors white, white casement frames
- Laminate floors oak decor
- Tiling and paving in the bathroom, separate toilet and on the terrace;
- Sanita Laufen: bathtub, glass bath screen, toilet, bidet, washbasin, Hansgrohe faucet, ladder radiator