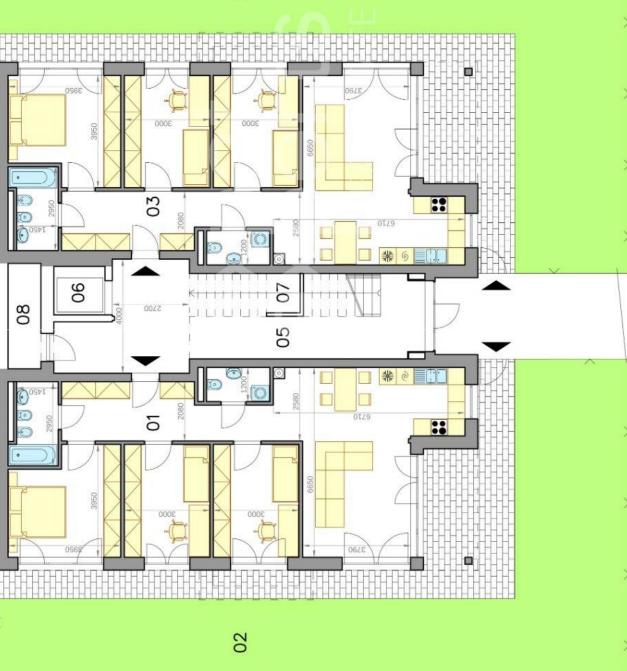

# LEGENDA MIESTNOSTI/LEGEND OF ROOMS

| 01 0  | The second s |                        | ľ           |
|-------|----------------------------------------------------------------------------------------------------------------|------------------------|-------------|
| r 00  | 01 VSTUPNA CHODBA/ENTRANCE HALL 13,17 m <sup>2</sup>                                                           | HALL 13,17             | Ĕ           |
| NZ ZI | 02 ZÁCHOD/TOILET                                                                                               | 1,95 m <sup>2</sup>    | B2          |
| 03 08 | 0.3 OBÝVACIA IZBA, KUCHYŇA/LIVING ROOM, KITCHEN 32,40 m <sup>2</sup>                                           | KITCHEN 32,40          | B2          |
| 04 IZ | 04 IZBA/ROOM                                                                                                   | 11,85 m <sup>2</sup>   | Hanga Hanga |
| 05 IZ | 05 IZBA/ROOM                                                                                                   | 11,85 m <sup>2</sup>   | B           |
| 06 SF | 06 SPÁLŇA/BEDROOM                                                                                              | 13,98 m <sup>2</sup>   | M2          |
| 07 KI | 07 KUPELÑA/BATHROOM                                                                                            | 4,50 m <sup>2</sup>    | B           |
| LOCH  | PLOCHA BYTU/APARTMENT AREA                                                                                     | , 89,70 m <sup>2</sup> | ۳           |
| 08 Z/ | 08 ZAHRADA, TERASA/GARDEN, TERRACE 129,80                                                                      | RACE 129,80            | 32          |
| LOCH  | PLOCHA CELKOM/TOTAL AREA                                                                                       | 219,50 m <sup>2</sup>  | "E          |

Uvedené výmery majú iba informatívny charakter.