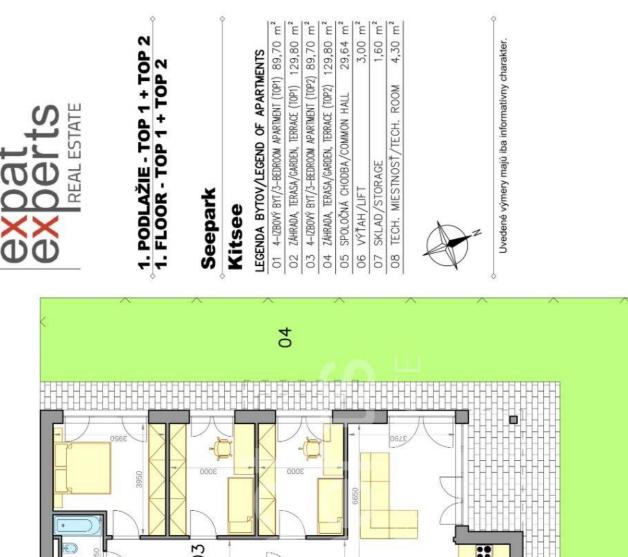

# 4-izbový byt - TOP 2 3 bedroom apartment - TOP 2

# LEGENDA MIESTNOSTI/LEGEND OF ROOMS

| 01 0  | The second s |                        | ľ           |
|-------|----------------------------------------------------------------------------------------------------------------|------------------------|-------------|
| r 00  | 01 VSTUPNA CHODBA/ENTRANCE HALL 13,17 m <sup>2</sup>                                                           | HALL 13,17             | Ĕ           |
| NZ ZI | 02 ZÁCHOD/TOILET                                                                                               | 1,95 m <sup>2</sup>    | B2          |
| 03 08 | 0.3 OBÝVACIA IZBA, KUCHYŇA/LIVING ROOM, KITCHEN 32,40 m <sup>2</sup>                                           | KITCHEN 32,40          | B2          |
| 04 IZ | 04 IZBA/ROOM                                                                                                   | 11,85 m <sup>2</sup>   | Hanga Hanga |
| 05 IZ | 05 IZBA/ROOM                                                                                                   | 11,85 m <sup>2</sup>   | B           |
| 06 SF | 06 SPÁLŇA/BEDROOM                                                                                              | 13,98 m <sup>2</sup>   | M2          |
| 07 KI | 07 KUPELÑA/BATHROOM                                                                                            | 4,50 m <sup>2</sup>    | B           |
| LOCH  | PLOCHA BYTU/APARTMENT AREA                                                                                     | , 89,70 m <sup>2</sup> | ۳           |
| 08 Z/ | 08 ZAHRADA, TERASA/GARDEN, TERRACE 129,80                                                                      | RACE 129,80            | 32          |
| LOCH  | PLOCHA CELKOM/TOTAL AREA                                                                                       | 219,50 m <sup>2</sup>  | "E          |

Uvedené výmery majú iba informatívny charakter.