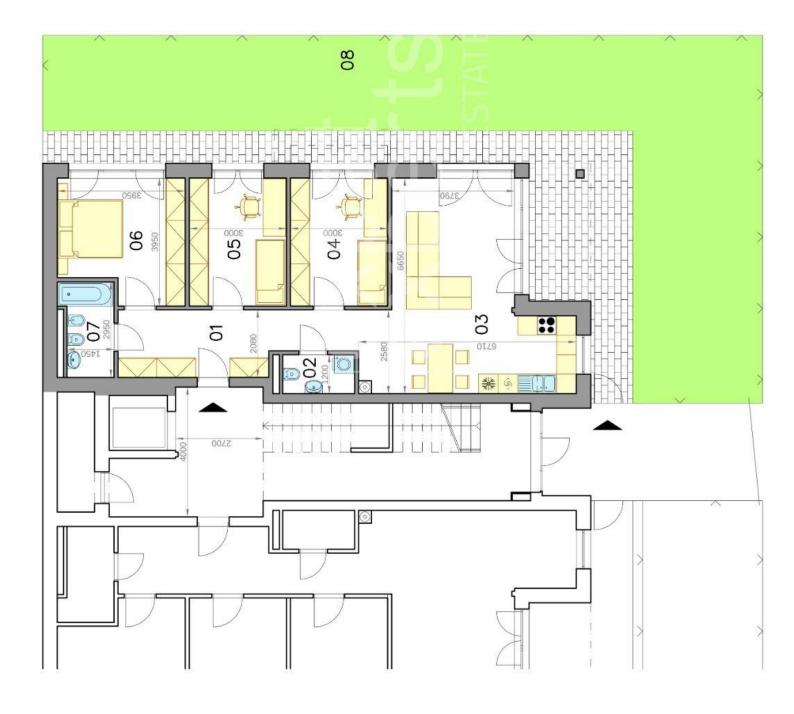

# 4-izbový byt - TOP 2 3 bedroom apartment - TOP 2

# LEGENDA MIESTNOSTI/LEGEND OF ROOMS

| 01 0  | The second s |                        | ľ           |
|-------|----------------------------------------------------------------------------------------------------------------|------------------------|-------------|
| r 00  | 01 VSTUPNA CHODBA/ENTRANCE HALL 13,17 m <sup>2</sup>                                                           | HALL 13,17             | Ĕ           |
| NZ ZI | 02 ZÁCHOD/TOILET                                                                                               | 1,95 m <sup>2</sup>    | B2          |
| 03 08 | 0.3 OBÝVACIA IZBA, KUCHYŇA/LIVING ROOM, KITCHEN 32,40 m <sup>2</sup>                                           | KITCHEN 32,40          | B2          |
| 04 IZ | 04 IZBA/ROOM                                                                                                   | 11,85 m <sup>2</sup>   | Hanga Hanga |
| 05 IZ | 05 IZBA/ROOM                                                                                                   | 11,85 m <sup>2</sup>   | B           |
| 06 SF | 06 SPÁLŇA/BEDROOM                                                                                              | 13,98 m <sup>2</sup>   | M2          |
| 07 KI | 07 KUPELÑA/BATHROOM                                                                                            | 4,50 m <sup>2</sup>    | B           |
| LOCH  | PLOCHA BYTU/APARTMENT AREA                                                                                     | , 89,70 m <sup>2</sup> | ۳           |
| 08 Z/ | 08 ZAHRADA, TERASA/GARDEN, TERRACE 129,80                                                                      | RACE 129,80            | 32          |
| LOCH  | PLOCHA CELKOM/TOTAL AREA                                                                                       | 219,50 m <sup>2</sup>  | "E          |