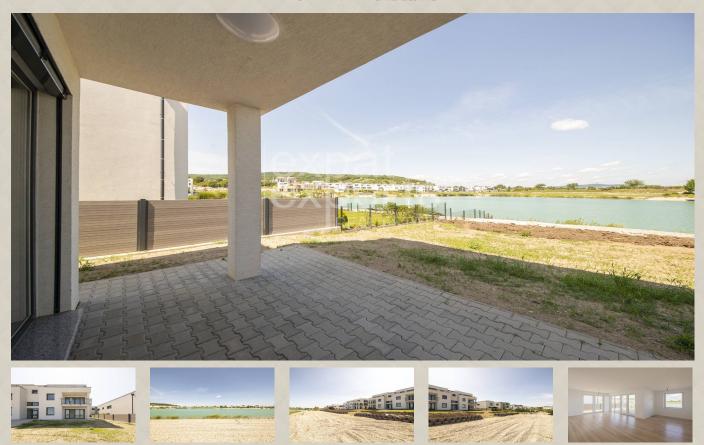

# **Property description**

**B2: 4 bedroom apartment 91.82 m<sup>2</sup> in STANDARD design, terrace 10 m<sup>2</sup>, with front garden 92.92 m<sup>2</sup>, 1 parking space included**. This **exceptional 4-room apartment overlooking the lake**, is located in a low-energy new building with 6 residential units, by the lake in Kittsee (Seepark project), only 9 km from Bratislava. The apartment is **on the ground floor**, at lake level, in a 3-storey building with an elevator, only two apartments on one floor. **The apartment has a front and side garden with landscaped lawn**.

# **Property equipment**

Bathroom: 1x, yes Windows: plastic Terrace: 10.00 m<sup>2</sup> Front garden: yes Air condition: central Fire place: Internet connection: optics Heating: central - common boiler room Waste disposal: separable Gas: no Energy certificate: B Wheelchair access: yes

# LOCATION:

The apartment is located in the village of Kittsee, around the lake from the former gravel pit - Project Seepark. In the locality there are family houses, terraced houses and low-rise apartment buildings (approx. 80 plots). The apartment house is built on a plot with a private part of the beach and access to the lake.