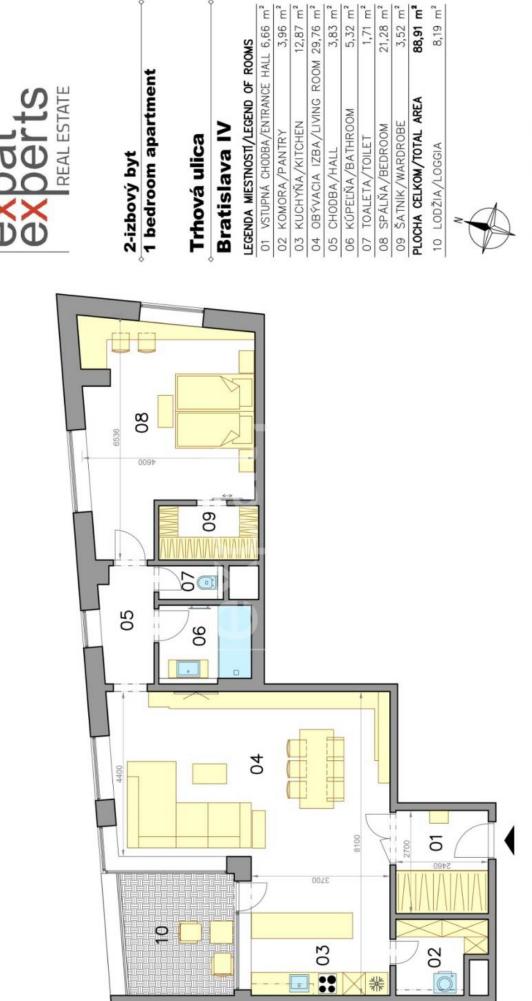

### Size

Number of rooms: 2 Usable area: 89 m<sup>2</sup> Total area: 97 m<sup>2</sup>

### **Disposition:**

The apartment has a spacious entrance room with a deep built-in wardrobe along the entire length of the corridor. From it there is an entrance to a well-lit living room with a dining room connected to the kitchen. The kitchen is equipped with built-in appliances (fridge with freezer, hob, hood, oven, dishwasher) Next to the kitchen there is a large pantry where there is also a washing machine. From the living room, you can reach the bathroom with a shower and a separate toilet through the corridor. The spacious bedroom has a large wardrobe and custom-made furniture.

# LEGENDA MIESTNOSTI/LEGEND OF ROOMS

| 5   | LEGENDA MESINUSII/LEGEND UT RUUMS                   | CMD                  |    |
|-----|-----------------------------------------------------|----------------------|----|
| 0   | 01 VSTUPNA CHODBA/ENTRANCE HALL 6,66 m <sup>2</sup> | L 6,66               | B  |
| 02  | 02 SATNIK/WARDROBE                                  | 3,96 m <sup>2</sup>  | E  |
| 03  | 03 SPALŇA/BEDROOM                                   | 12,00                | 3  |
| 04  | 04 KUCHYŇA/KITCHEN                                  | 14,00 m <sup>2</sup> | 3  |
| 05  | 05 OBÝVACIA IZBA/LIVING ROOM 16,30 m2               | 16,30                | "E |
| 90  | 06 CHODBA/HALL                                      | 3,83 m <sup>2</sup>  | Ξ  |
| 07  | 07 KUPELŇA/BATHROOM                                 | 5,32 m <sup>2</sup>  | B_ |
| 08  | 08 TOALETA/TOILET                                   | 1,71                 | B  |
| 60  | 09 SPALŇA/BEDROOM                                   | 21,28                | B  |
| 10  | 10 ŠATNÍK/WARDROBE                                  | 3,52                 | 3  |
| PLO | PLOCHA CELKOM/TOTAL AREA                            | 88,58                | "E |
| Ę   | 11 LODŽIA/LOGGIA                                    | 8,19 m <sup>2</sup>  | 3  |
|     |                                                     |                      |    |