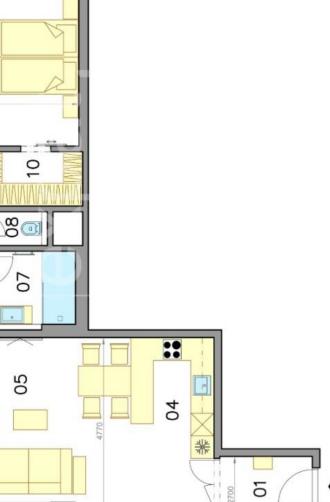

# LEGENDA MIESTNOSTI/LEGEND OF ROOMS

| 5   | LEGENDA MESINUSII/LEGEND UT RUUMS                   | CMD                  |    |
|-----|-----------------------------------------------------|----------------------|----|
| 0   | 01 VSTUPNA CHODBA/ENTRANCE HALL 6,66 m <sup>2</sup> | L 6,66               | B  |
| 02  | 02 SATNIK/WARDROBE                                  | 3,96 m <sup>2</sup>  | E  |
| 03  | 03 SPALŇA/BEDROOM                                   | 12,00                | 3  |
| 04  | 04 KUCHYŇA/KITCHEN                                  | 14,00 m <sup>2</sup> | 3  |
| 05  | 05 OBÝVACIA IZBA/LIVING ROOM 16,30 m2               | 16,30                | "E |
| 90  | 06 CHODBA/HALL                                      | 3,83 m <sup>2</sup>  | Ξ  |
| 07  | 07 KUPELŇA/BATHROOM                                 | 5,32 m <sup>2</sup>  | B_ |
| 08  | 08 TOALETA/TOILET                                   | 1,71                 | B  |
| 60  | 09 SPALŇA/BEDROOM                                   | 21,28                | B  |
| 10  | 10 ŠATNÍK/WARDROBE                                  | 3,52                 | 3  |
| PLO | PLOCHA CELKOM/TOTAL AREA                            | 88,58                | "E |
| Ę   | 11 LODŽIA/LOGGIA                                    | 8,19 m <sup>2</sup>  | 3  |
|     |                                                     |                      |    |