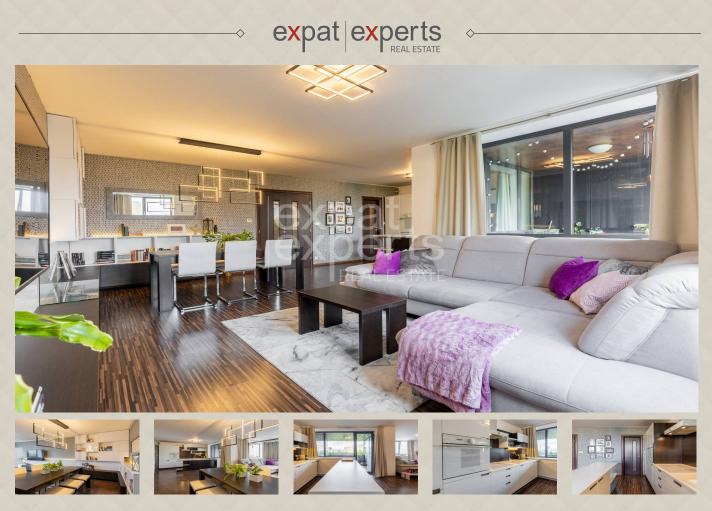

### **Property description**

Large 2-bedroom apartment, 97 m<sup>2</sup>, furnished, parking, terrace

We exclusively offer for sale a beautiful large-scale 2-room apartment with an area of 97 m<sup>2</sup> with a terrace on the 5th floor (8) in the new Dubravia building.

### **Disposition:**

The apartment has a spacious entrance room with a deep built-in wardrobe along the entire length of the corridor. From it there is an entrance to a well-lit living room with a dining room connected to the kitchen. The kitchen is equipped with built-in appliances (fridge with freezer, hob, hood, oven, dishwasher) Next to the kitchen there is a large pantry where there is also a washing machine. From the living room, you can reach the bathroom with a shower and a separate toilet through the corridor. The spacious bedroom has a large wardrobe and custom-made furniture.

Laminate floors are laid in the rooms, ceramic tiles and tiling in the bathroom and toilet. The apartment has a large loggia and large-format aluminum windows and doors.

The apartment can be converted into a 3-room or 4-room apartment.