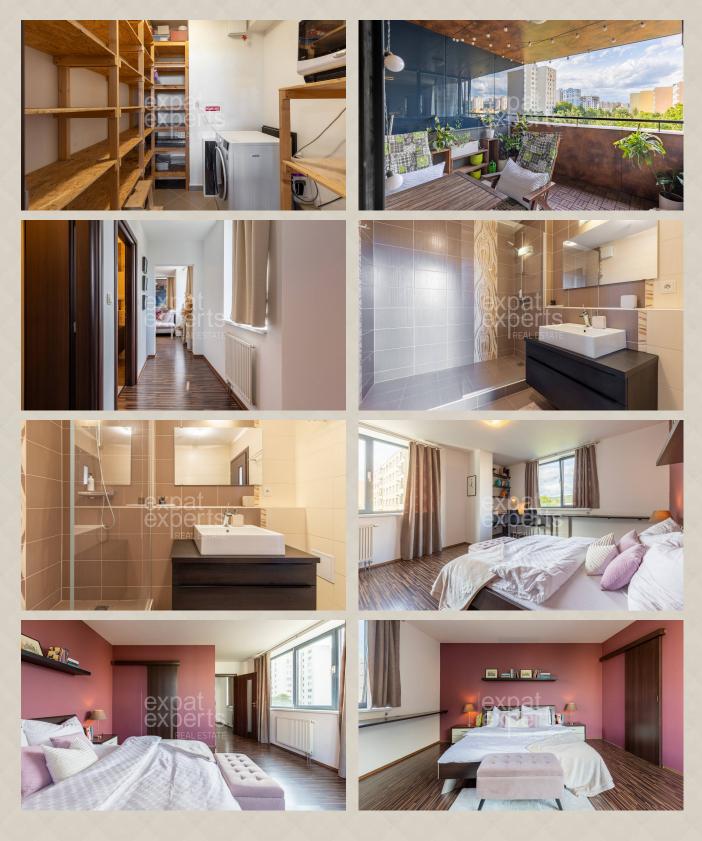

### **Disposition:**

The apartment has a spacious entrance room with a deep built-in wardrobe along the entire length of the corridor. From it there is an entrance to a well-lit living room with a dining room connected to the kitchen. The kitchen is equipped with built-in appliances (fridge with freezer, hob, hood, oven, dishwasher) Next to the kitchen there is a large pantry where there is also a washing machine. From the living room, you can reach the bathroom with a shower and a separate toilet through the corridor. The spacious bedroom has a large wardrobe and custom-made furniture.

Laminate floors are laid in the rooms, ceramic tiles and tiling in the bathroom and toilet. The apartment has a large loggia and large-format aluminum windows and doors.

The apartment can be converted into a 3-room or 4-room apartment.

### **Equipment:**

- Entrance security door
- Aluminum windows and patio doors
- Radiator heating
- Biofireplace