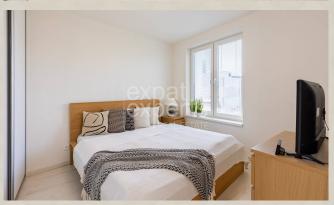

Sale Family house, Family house, Dúhová, Pezinok, Slovakia Slovenský Grob - Dúhová

#### **FOR SALE**

239 000 €  $(3730 \in / m^2)$ 

#### Condition

New building: yes Furnishing: unfurnished Building material: brick

#### Size

Number of rooms: 3 Usable area: 64 m<sup>2</sup> Land area: 149 m<sup>2</sup> Built up area: 64 m<sup>2</sup>

#### **Parking**

private

#### **Property equipment**

Bathroom: 1x, bath and shower

Windows: plastic Terrace: 18.00 m<sup>2</sup> Front garden: yes **Heating:** own - electric

Water: public water-supply

Sewerage: yes

#### **Property ID:** 820960



Ing. Jana Sálusová +421 940 609 234 salusova@expat.sk





#### **Property description**

### expat experts



















3D preview



Link to property



Video





## Dúhová ulica Slovenský Grob

# LEGENDA MIESTNOSTÍ/LEGEND OF ROOMS

| 02 (  |                            |                      | ľ              |
|-------|----------------------------|----------------------|----------------|
| 02 (  | STUPNÁ CHODBA/ENTRANCE HAL | L 4,26               | E E            |
|       | CHODBA/HALL                | 4,20                 | E .            |
| 03    | FOALETA/TOILET             | 2,60                 | H2             |
| 04 F  | KUPELŇA/BATHROOM           | 5,15                 | m2             |
| 05 \$ | SP ALŇ A / BEDROOM         | 11,25                | H2             |
| 90    | DBÝVACIA IZBA/LIVING ROOM  | 15,30                | m2             |
| 07 4  | 07 KUCHYŇA/KITCHEN 8,34 m² | 8,