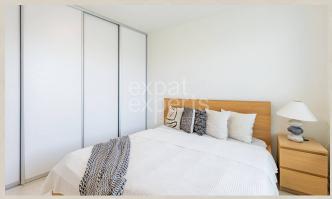

Sale Family house, Family house, Dúhová, Pezinok, Slovakia Slovenský Grob - Dúhová

#### **FOR SALE**

239 000 €  $(3730 \in / m^2)$ 

#### Condition

New building: yes Furnishing: unfurnished Building material: brick

#### Size

Number of rooms: 3 Usable area: 64 m<sup>2</sup> Land area: 149 m<sup>2</sup> Built up area: 64 m<sup>2</sup>

#### **Parking**

private

#### **Property equipment**

Bathroom: 1x, bath and shower

Windows: plastic Terrace: 18.00 m<sup>2</sup> Front garden: yes **Heating:** own - electric

Water: public water-supply

Sewerage: yes

#### **Property ID:** 820960



Ing. Jana Sálusová +421 940 609 234 salusova@expat.sk





#### **Property description**

### expat experts



















3D preview



Link to property



Video





## Dúhová ulica Slovenský Grob

# LEGENDA MIESTNOSTÍ/LEGEND OF ROOMS

| 02 (  |                            |                      | ľ              |
|-------|----------------------------|----------------------|----------------|
| 02 (  | STUPNÁ CHODBA/ENTRANCE HAL | L 4,26               | E E            |
|       | CHODBA/HALL                | 4,20                 | E .            |
| 03    | FOALETA/TOILET             | 2,60                 | H2             |
| 04 F  | KUPELŇA/BATHROOM           | 5,15                 | m2             |
| 05 \$ | SP ALŇ A / BEDROOM         | 11,25                | H2             |
| 90    | DBÝVACIA IZBA/LIVING ROOM  | 15,30                | m2             |
| 07 4  | 07 KUCHYŇA/KITCHEN 8,34 m² | 8,34