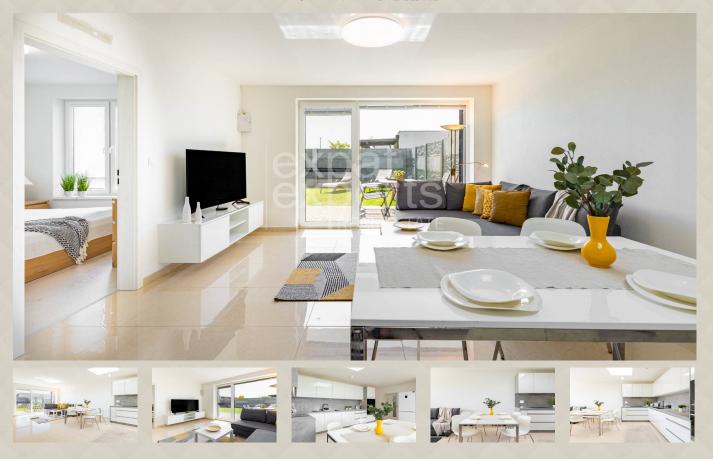

#### Condition

New building: yes Furnishing: unfurnished Building material: brick

#### Size

Number of rooms: 3 Usable area: 64 m<sup>2</sup> Land area: 149 m<sup>2</sup> Built up area: 64 m<sup>2</sup>

#### **Property equipment**

Bathroom: 1x, bath and shower

Windows: plastic Terrace: 18.00 m<sup>2</sup> Front garden: yes **Heating:** own - electric

Water: public water-supply

Sewerage: yes

#### **Property description**