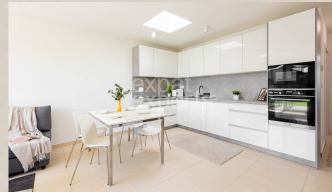

#### Condition

New building: yes Furnishing: unfurnished Building material: brick

#### Size

Number of rooms: 3 Usable area: 64 m<sup>2</sup> Land area: 149 m<sup>2</sup> Built up area: 64 m<sup>2</sup>

#### **Property equipment**

Bathroom: 1x, bath and shower

Windows: plastic Terrace: 18.00 m<sup>2</sup> Front garden: yes **Heating:** own - electric

Water: public water-supply

Sewerage: yes

#### **Property description**