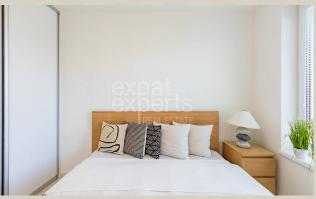

Sale Family house, Family house, Dúhová, Pezinok, Slovakia Slovenský Grob - Dúhová

#### **FOR SALE**

239 000 €  $(3730 \in / m^2)$ 

#### Condition

New building: yes Furnishing: unfurnished Building material: brick

#### Size

Number of rooms: 3 Usable area: 64 m<sup>2</sup> Land area: 149 m<sup>2</sup> Built up area: 64 m<sup>2</sup>

#### **Parking**

private

#### **Property equipment**

Bathroom: 1x, bath and shower

Windows: plastic Terrace: 18.00 m<sup>2</sup> Front garden: yes **Heating:** own - electric

Water: public water-supply

Sewerage: yes

#### **Property ID:** 820960



Ing. Jana Sálusová +421 940 609 234 salusova@expat.sk





#### **Property description**

### expat experts



















3D preview



Link to property



Video





## Dúhová ulica Slovenský Grob

# LEGENDA MIESTNOSTÍ/LEGEND OF ROOMS

| 02 (  |                            |                      | ľ              |
|-------|----------------------------|----------------------|----------------|
| 02 (  | STUPNÁ CHODBA/ENTRANCE HAL | L 4,26               | E E            |
|       | CHODBA/HALL                | 4,20                 | E .            |
| 03    | FOALETA/TOILET             | 2,60                 | H2             |
| 04 F  | KUPELŇA/BATHROOM           | 5,15                 | m2             |
| 05 \$ | SP ALŇ A / BEDROOM         | 11,25                | H2             |
| 90    | DBÝVACIA IZBA/LIVING ROOM  | 15,30                | m2             |
| 07 4  | 07 KUCHYŇA/KITCHEN 8,34 m² | 8,34