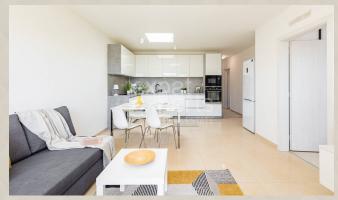

#### Condition

New building: yes Furnishing: unfurnished Building material: brick

#### Size

Number of rooms: 3 Usable area: 64 m<sup>2</sup> Land area: 149 m<sup>2</sup> Built up area: 64 m<sup>2</sup>

#### **Property equipment**

Bathroom: 1x, bath and shower

Windows: plastic Terrace: 18.00 m<sup>2</sup> Front garden: yes **Heating:** own - electric

Water: public water-supply

Sewerage: yes

#### **Property description**