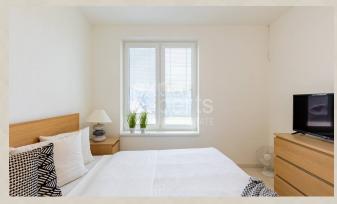

Sale Family house, Family house, Dúhová, Pezinok, Slovakia Slovenský Grob - Dúhová

#### **FOR SALE**

239 000 €  $(3730 \in / m^2)$ 

#### Condition

New building: yes Furnishing: unfurnished Building material: brick

#### Size

Number of rooms: 3 Usable area: 64 m<sup>2</sup> Land area: 149 m<sup>2</sup> Built up area: 64 m<sup>2</sup>

#### **Parking**

private

#### **Property equipment**

Bathroom: 1x, bath and shower

Windows: plastic Terrace: 18.00 m<sup>2</sup> Front garden: yes **Heating:** own - electric

Water: public water-supply

Sewerage: yes

#### **Property ID:** 820960



Ing. Jana Sálusová +421 940 609 234 salusova@expat.sk





#### **Property description**

### expat experts



















3D preview



Link to property



Video





## Dúhová ulica Slovenský Grob

# LEGENDA MIESTNOSTÍ/LEGEND OF ROOMS

| 02 (  |                            |                      | ľ              |
|-------|----------------------------|----------------------|----------------|
| 02 (  | STUPNÁ CHODBA/ENTRANCE HAL | L 4,26               | E E            |
|       | CHODBA/HALL                | 4,20                 | E .            |
| 03    | FOALETA/TOILET             | 2,60                 | H2             |
| 04 F  | KUPELŇA/BATHROOM           | 5,15                 | m2             |
| 05 \$ | SP ALŇ A / BEDROOM         | 11,25                | H2             |
| 90    | DBÝVACIA IZBA/LIVING ROOM  | 15,30                | m2             |
| 07 4  | 07 KUCHYŇA/KITCHEN 8,34 m² | 8,34