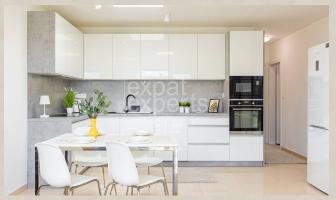

#### Condition

New building: yes Furnishing: unfurnished Building material: brick

#### Size

Number of rooms: 3 Usable area: 64 m<sup>2</sup> Land area: 149 m<sup>2</sup> Built up area: 64 m<sup>2</sup>

#### **Property equipment**

Bathroom: 1x, bath and shower

Windows: plastic Terrace: 18.00 m<sup>2</sup> Front garden: yes **Heating:** own - electric

Water: public water-supply

Sewerage: yes

#### **Property description**