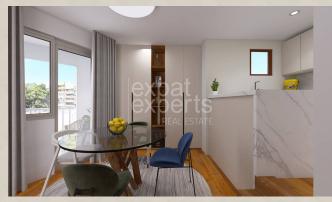

The VISUALS that we show you in photos and in the video show the potential to transform the apartment into several alternatives:

- variant A living room with kitchen, dining area, and in the room next to the living room there is a bedroom, and on the upper floor a study/studio or exercise space
- variant B there is a study in the room next to the living room and a bedroom on the upper floor
- variant C there is a bedroom in both rooms, on the level of the living room, and on the upper floor

## VARIANT "B"