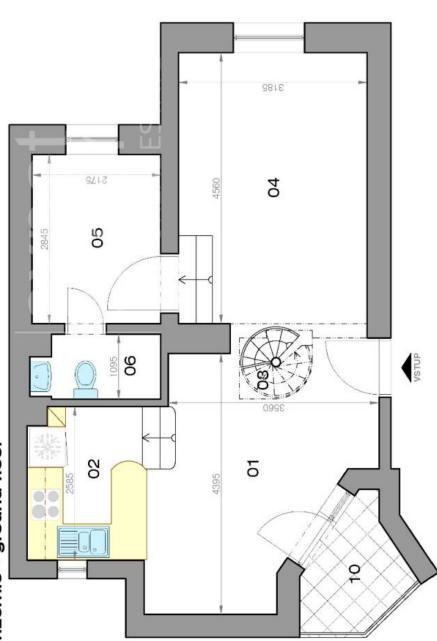

# LEGENDA MIESTNOSTÍ / ROOMS LEGEND

| 56,76 m <sup>2</sup> | ÚŽITKOVÁ PLOCHA / AREA                                        | ÚŽ |
|----------------------|---------------------------------------------------------------|----|
| 5,41 m <sup>2</sup>  | OB KÚPEĽŇA / BATHROOM                                         | 90 |
| 7,13 m²              | 07 GALÉRIA / GALLERY                                          | 07 |
| 2,26 m <sup>2</sup>  | OG KÚPEĽŇA / BATHROOM                                         | 90 |
| 6,18 m²              | OS MIESTNOSŤ/ROOM                                             | 05 |
| 15,08 m <sup>2</sup> | 04 OBÝVACIA IZBA / LIVING ROOM                                | 40 |
| 1,00 m²              | 03 SCHODISKO/STAIRWAY                                         | 03 |
| 4,97 m²              | 02 KUCHYŇA/KITCHEN                                            | 02 |
| 14,73 m <sup>2</sup> | O1 JEDÁLEŇ / DINING ROOM                                      | 5  |
|                      | 유지 아니라 등 사람들에 따라 가장하게 되었다. 아니라 아니라 아니라 아니라 수를 마루스 하는데 아니라 보다. |    |

| 50 70 22       | 111 07,00 |  |
|----------------|-----------|--|
| DI OCHA / ADEA |           |  |
| ÚŽITKOVÁ       | TANK TOO  |  |

|                           | ,                | 1  |
|---------------------------|------------------|----|
| DGGIA 2,85 m <sup>2</sup> | IO LODŽIA/LOGGIA | 10 |
| ORAGE 3,16 m²             | 09 SKLAD/STORAGE | 60 |

62,77 m<sup>2</sup> CELKOVÁ PLOCHA / TOTAL Výmery majú iba informatívny charakter © Expat Experts / Ing. Miroslav Strelec