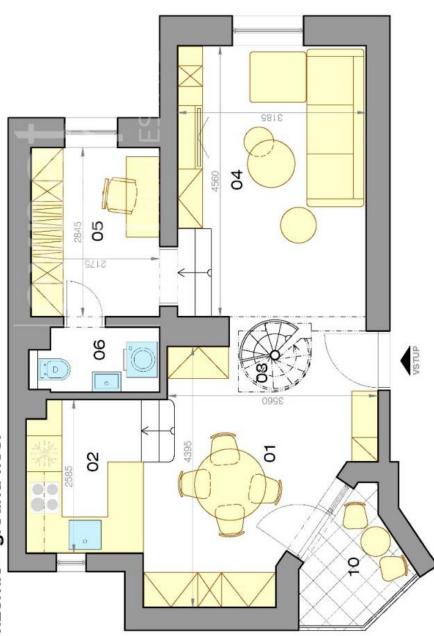

| 03 SCHODISKO/STAIRWAY          | 03 |
| 4,97 m²              | 02 KUCHYŇA/KITCHEN             | 02 |
| 14,73 m <sup>2</sup> | O1 JEDÁLEŇ / DINING ROOM       | 2  |
|                      |                                |    |

| 50 70 22       | 111 07,00 |  |
|----------------|-----------|--|
| DI OCHA / ADEA |           |  |
| ÚŽITKOVÁ       | TANK TOO  |  |

| 60  | 09 SKLAD/STORAGE          | 3,16 m <sup>2</sup> |
|-----|---------------------------|---------------------|
| 10  | LODŽIA / LOGGIA           | 2,85 m <sup>2</sup> |
| PRÍ | PRÍSLUŠENSTVO / AMENITIES | 6,01 m <sup>2</sup> |



62,77 m<sup>2</sup> CELKOVÁ PLOCHA / TOTAL Výmery majú iba informatívny charakter © Expat Experts / Ing. Miroslav Strelec

## VARIANT "A"

# poschodie - floor



prízemie - ground floor





## 3-izb. mezonet 2-bdr. maisonette STARÉ MESTO

Podjavorinskej | BA

# LEGENDA MIESTNOSTÍ / ROOMS LEGEND

| 56,76 m <sup>2</sup> | ÚŽITKOVÁ PLOCHA / AREA         | ίŽ |
|----------------------|--------------------------------|----|
| 5,41 m <sup>2</sup>  | OB KÚPEĽŇA / BATHROOM          | 90 |
| $7,13\mathrm{m}^2$   | 07 GALÉRIA / GALLERY           | 07 |
| 2,26 m <sup>2</sup>  | OG KÚPEĽŇA / BATHROOM          | 90 |
| 6,18 m²              | OS MIESTNOSŤ/ROOM              | 05 |
| 15,08 m <sup>2</sup> | 04 OBÝVACIA IZBA / LIVING ROOM | 9  |
| 1,00 m²              | 03 SCHODISKO/STAIRWAY          | 03 |
| 4,97 m²              | 02 KUCHYŇA/KITCHEN             | 02 |
| 14,73 m <sup>2</sup> | O1 JEDÁLEŇ / DINING ROOM       | 2  |
|                      |                                |