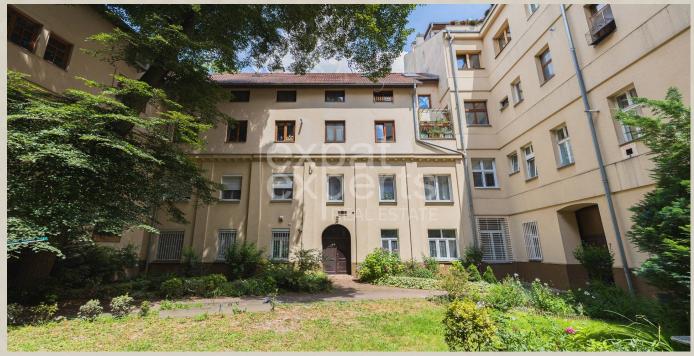

The entrance to the apartment building is through the main entrance from the street, where there are mailboxes. The entrance to the part where the apartment is located is separate in the yard with a beautiful well-kept garden.

### **APARTMENT BUILDING**

- historical building, which consists of 4 separate entrances with a separate reference number
- national cultural monument
- in the main entrance there are boxes also for the apartments that are in the houses in the yard
- the apartment building, where the apartment is, is entered through an inner courtyard with a beautiful well-kept garden
- you cannot enter the yard by car
- spiral staircase, no elevator, no possibility to add an elevator
- this part of the apartment building does not have cellars
- there are only 8 apartments in this separate part of the apartment building
- in total, there are 34 apartments and one non-residential space in the apartment building on LV

### **LOCATION**

- the apartment is located in the Palisády part, on Podjavorinská Street, which is parallel to Palisády Street
- view of the inner courtyard, in which Slubek's garden is located
- not far from the apartment on Podjavorinská and Škarniclova Streets is the Milana Hodžu Elementary School and Kindergarten
- walking distance to the castle and the historic center and pedestrian zone
- public transport is either on Staromestská Street (buses), Kapucínská Street (tram) or Palisády Street (trolleybuses)
- right on the street there is a small grocery-party Delia, there is a pharmacy on Kozia Street, there is Tesco store on Palisades, x various cafes and restaurants in the vicinity
- quick access by car to Staromestská Street in the direction of Petržalka and the bypass