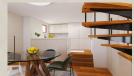

The VISUALS that we show you in photos and in the video show the potential to transform the apartment into several alternatives:

- variant A living room with kitchen, dining area, and in the room next to the living room there is a bedroom, and on the upper floor a study/studio or exercise space
- variant B there is a study in the room next to the living room and a bedroom on the upper floor
- variant C there is a bedroom in both rooms, on the level of the living room, and on the upper floor

## VARIANT "A"