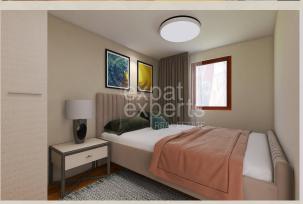

The VISUALS that we show you in photos and in the video show the potential to transform the apartment into several alternatives:

- variant A living room with kitchen, dining area, and in the room next to the living room there is a bedroom, and on the upper floor a study/studio or exercise space
- variant B there is a study in the room next to the living room and a bedroom on the upper floor
- variant C there is a bedroom in both rooms, on the level of the living room, and on the upper floor