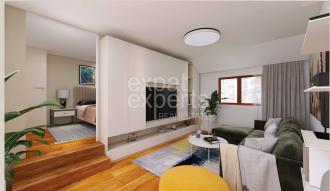

The VISUALS that we show you in photos and in the video show the potential to transform the apartment into several alternatives:

- variant A living room with kitchen, dining area, and in the room next to the living room there is a bedroom, and on the upper floor a study/studio or exercise space
- variant B there is a study in the room next to the living room and a bedroom on the upper floor
- variant C there is a bedroom in both rooms, on the level of the living room, and on the upper floor

## VARIANT "A"