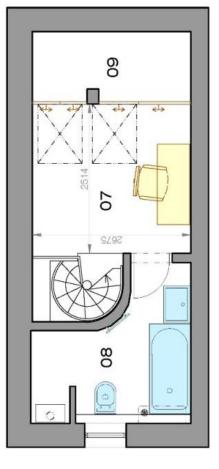

# poschodie - floor

prízemie - ground floor

# LEGENDA MIESTNOSTÍ / ROOMS LEGEND

| 56,76 m <sup>2</sup> | ÚŽITKOVÁ PLOCHA / AREA                                        | ÚŽ |
|----------------------|---------------------------------------------------------------|----|
| 5,41 m <sup>2</sup>  | OB KÚPEĽŇA / BATHROOM                                         | 90 |
| 7,13 m²              | 07 GALÉRIA / GALLERY                                          | 07 |
| 2,26 m <sup>2</sup>  | OG KÚPEĽŇA / BATHROOM                                         | 90 |
| 6,18 m²              | OS MIESTNOSŤ/ROOM                                             | 05 |
| 15,08 m <sup>2</sup> | 04 OBÝVACIA IZBA / LIVING ROOM                                | 40 |
| 1,00 m²              | 03 SCHODISKO/STAIRWAY                                         | 03 |
| 4,97 m²              | 02 KUCHYŇA/KITCHEN                                            | 02 |
| 14,73 m <sup>2</sup> | O1 JEDÁLEŇ / DINING ROOM                                      | 5  |
|                      | 유지 아니라 등 사람들에 따라 가장하게 되었다. 아니라 아니라 아니라 아니라 수를 마루스 하는데 아니라 보다. |    |

| 50 70 22       | 111 07,00 |  |
|----------------|-----------|--|
| DI OCHA / ADEA |           |  |
| ÚŽITKOVÁ       | TANK TOO  |  |

|                           | ,                | 1  |
|---------------------------|------------------|----|
| DGGIA 2,85 m <sup>2</sup> | IO LODŽIA/LOGGIA | 10 |
| ORAGE 3,16 m²             | 09 SKLAD/STORAGE | 60 |

62,77 m<sup>2</sup> CELKOVÁ PLOCHA / TOTAL Výmery majú iba informatívny charakter © Expat Experts / Ing. Miroslav Strelec

## **AKTUÁLNY STAV**