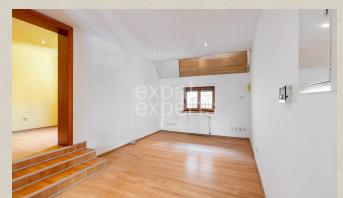

Currently, the apartment is cleaned, with only a kitchen unit and sanitary facilities in the bathrooms, ready for a new complete renovation. However, it is habitable even in its current state - if you have e.g. if you plan to renovate your apartment later, you can live in it without the need for immediate reconstruction.

The apartment is on the 3rd floor out of a total of 4 floors and the apartment is a mezzanine, meaning it has two levels connected by an internal staircase.

Information and arranging a visit: Ing. Miriam Gallová, +421 940 609 235, gallova@expat.sk