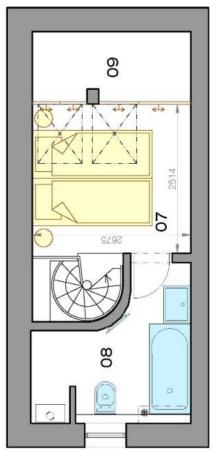

## VARIANT "A"

# poschodie - floor

prízemie - ground floor

## 3-izb. mezonet 2-bdr. maisonette STARÉ MESTO

Podjavorinskej | BA

# LEGENDA MIESTNOSTÍ / ROOMS LEGEND

| 56,76 m <sup>2</sup> | ÚŽITKOVÁ PLOCHA / AREA         | ίŽ |
|----------------------|--------------------------------|----|
| 5,41 m <sup>2</sup>  | OB KÚPEĽŇA / BATHROOM          | 90 |
| $7,13\mathrm{m}^2$   | 07 GALÉRIA / GALLERY           | 07 |
| 2,26 m <sup>2</sup>  | OG KÚPEĽŇA / BATHROOM          | 90 |
| 6,18 m²              | OS MIESTNOSŤ/ROOM              | 05 |
| 15,08 m <sup>2</sup> | 04 OBÝVACIA IZBA / LIVING ROOM | 9  |
| 1,00 m²              | 03 SCHODISKO/STAIRWAY          | 03 |
| 4,97 m²              | 02 KUCHYŇA/KITCHEN             | 02 |
| 14,73 m <sup>2</sup> | O1 JEDÁLEŇ / DINING ROOM       | 2  |
|                      |                                |    |

| 3          | TOWARD STANDARD | The state of the s |
|------------|-----------------|--------------------------------------------------------------------------------------------------------------------------------------------------------------------------------------------------------------------------------------------------------------------------------------------------------------------------------------------------------------------------------------------------------------------------------------------------------------------------------------------------------------------------------------------------------------------------------------------------------------------------------------------------------------------------------------------------------------------------------------------------------------------------------------------------------------------------------------------------------------------------------------------------------------------------------------------------------------------------------------------------------------------------------------------------------------------------------------------------------------------------------------------------------------------------------------------------------------------------------------------------------------------------------------------------------------------------------------------------------------------------------------------------------------------------------------------------------------------------------------------------------------------------------------------------------------------------------------------------------------------------------------------------------------------------------------------------------------------------------------------------------------------------------------------------------------------------------------------------------------------------------------------------------------------------------------------------------------------------------------------------------------------------------------------------------------------------------------------------------------------------------|
| 10 IODZIA/ | LOGGIA          | 2.85 m <sup>2</sup>                                                                                                                                                                                                                                                                                                                                                                                                                                                                                                                                                                                                                                                                                                                                                                                                                                                                                                                                                                                                                                                                                                                                                                                                                                                                                                                                                                                                                                                                                                                                                                                                                                                                                                                                                                                                                                                                                                                                                                                                                                                                                                            |

CELKOVÁ PLOCHA / TOTAL 62,77 m²

Výmery majú iba informatívny charakter © Expat Experts / Ing. Miroslav Strelec