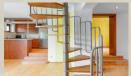

In an exclusive representation, we offer a 3-room apartment with a beautiful potential to create an apartment for permanent living or renting, with the creation of a second bedroom or a studio/workshop on the upper floor of the apartment, with 2 bathrooms, a loggia overlooking the inner courtyard, all windows facing the quiet courtyard, on the 3rd floor WITHOUT ELEVATOR, in the extension of a historic house right on Palisades. Own heating and preparation of DHW with a gas boiler. Air conditioning on the upper floor of the apartment.

The apartment is on the 3rd floor out of a total of 4 floors and the apartment is a mezzanine, meaning it has two levels connected by an internal staircase.

Information and arranging a visit: Ing. Miriam Gallová, +421 940 609 235, gallova@expat.sk

## **FLAT EQUIPMENT**

- wooden euro windows with 2-glass,
- radiator heating throughout the apartment, plus a ladder radiator in the bathrooms
- own heating and hot water preparation with a gas boiler Vaillant, located in the upper bathroom, thermostat in the living room
- older but functional air conditioning ETA unit located in the upper bathroom
- the apartment is oriented on 2 sides it is well ventilated, the lower part of the apartment is pleasantly cool in the summer
- security entrance door to the apartment
- paneled massive frames and doors,
- there is a wooden floor on the floor
- two toilets, the lower bathroom had a shower that was removed because it was damaged, the upper bathroom has a corner bath
- there is a raised floor and a lowered ceiling in the part of the kitchen, the lower bathroom and the room next to the living room
- ABB switches and sockets,
- the kitchen has a window, it currently has an older kitchen unit with a sink, hob, electric oven and free-standing fridge with freezer
- the upper bathroom has a window
- the loggia with a view of the yard is practically designed and is under the roof