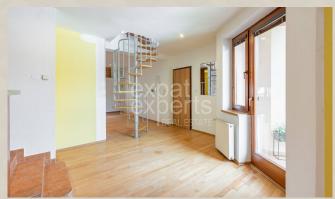

The apartment is on the 3rd floor out of a total of 4 floors and the apartment is a mezzanine, meaning it has two levels connected by an internal staircase.

Information and arranging a visit: Ing. Miriam Gallová, +421 940 609 235, gallova@expat.sk

### **APARTMENT BUILDING**

- historical building, which consists of 4 separate entrances with a separate reference number
- national cultural monument
- in the main entrance there are boxes also for the apartments that are in the houses in the yard
- the apartment building, where the apartment is, is entered through an inner courtyard with a beautiful well-kept garden
- you cannot enter the yard by car
- spiral staircase, no elevator, no possibility to add an elevator
- this part of the apartment building does not have cellars
- there are only 8 apartments in this separate part of the apartment building
- in total, there are 34 apartments and one non-residential space in the apartment building on LV