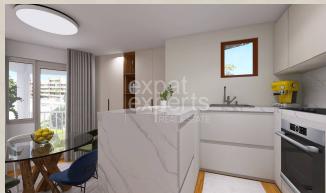

The VISUALS that we show you in photos and in the video show the potential to transform the apartment into several alternatives:

- variant A living room with kitchen, dining area, and in the room next to the living room there is a bedroom, and on the upper floor a study/studio or exercise space
- variant B there is a study in the room next to the living room and a bedroom on the upper floor
- variant C there is a bedroom in both rooms, on the level of the living room, and on the upper floor

## **FLAT EQUIPMENT**

- wooden euro windows with 2-glass,
- radiator heating throughout the apartment, plus a ladder radiator in the bathrooms
- own heating and hot water preparation with a gas boiler Vaillant, located in the upper bathroom, thermostat in the living room
- older but functional air conditioning ETA unit located in the upper bathroom
- the apartment is oriented on 2 sides it is well ventilated, the lower part of the apartment is pleasantly cool in the summer
- security entrance door to the apartment
- paneled massive frames and doors,
- there is a wooden floor on the floor
- two toilets, the lower bathroom had a shower that was removed because it was damaged, the upper bathroom has a corner bath
- there is a raised floor and a lowered ceiling in the part of the kitchen, the lower bathroom and the room next to the living room
- ABB switches and sockets,
- the kitchen has a window, it currently has an older kitchen unit with a sink, hob, electric oven and free-standing fridge with freezer
- the upper bathroom has a window
- the loggia with a view of the yard is practically designed and is under the roof