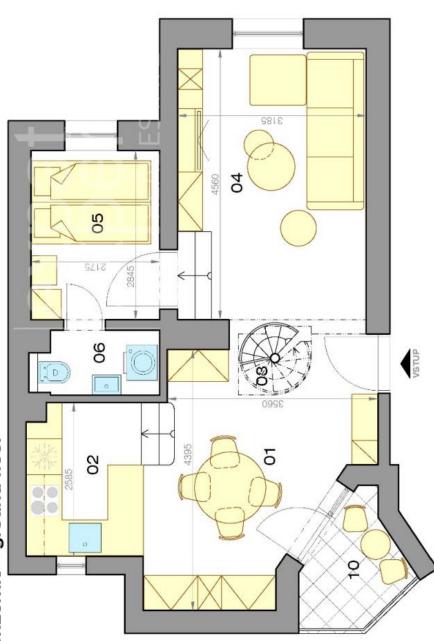

# poschodie - floor

prízemie - ground floor

## STARÉ MESTO 2-bdr. maisonette 3-izb. mezonet

# Podjavorinskej | BA

# LEGENDA MIESTNOSTÍ / ROOMS LEGEND

| 56,76 m <sup>2</sup> | ÚŽITKOVÁ PLOCHA / AREA         | ίŽ |
|----------------------|--------------------------------|----|
| 5,41 m <sup>2</sup>  | OB KÚPEĽŇA / BATHROOM          | 90 |
| 7,13 m²              | 07 GALÉRIA / GALLERY           | 07 |
| 2,26 m <sup>2</sup>  | OG KÚPEĽŇA / BATHROOM          | 90 |
| 6,18 m²              | OS MIESTNOSŤ/ROOM              | 05 |
| 15,08 m <sup>2</sup> | 04 OBÝVACIA IZBA / LIVING ROOM | 9  |
| 1,00 m²              | 03 SCHODISKO/STAIRWAY          | 03 |
| 4,97 m²              | 02 KUCHYŇA/KITCHEN             | 02 |
| 14,73 m <sup>2</sup> | O1 JEDÁLEŇ / DINING ROOM       | 2  |
|                      |                                |    |

| 50 70 22       | 111 07,00 |  |
|----------------|-----------|--|
| DI OCHA / ADEA |           |  |
| ÚŽITKOVÁ       | TANK TOO  |  |

| 60  | 09 SKLAD/STORAGE          | 3,16 m <sup>2</sup> |
|-----|---------------------------|---------------------|
| 10  | LODŽIA / LOGGIA           | 2,85 m <sup>2</sup> |
| PRÍ | PRÍSLUŠENSTVO / AMENITIES | 6,01 m <sup>2</sup> |

62,77 m<sup>2</sup> CELKOVÁ PLOCHA / TOTAL Výmery majú iba informatívny charakter © Expat Experts / Ing. Miroslav Strelec