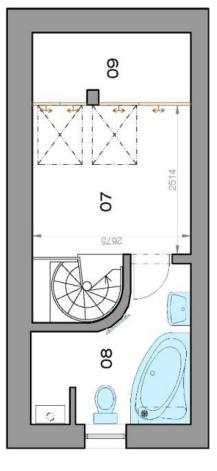

# LEGENDA MIESTNOSTÍ / ROOMS LEGEND

| 56,76 m <sup>2</sup> | ÚŽITKOVÁ PLOCHA / AREA                                        | ÚŽ |
|----------------------|---------------------------------------------------------------|----|
| 5,41 m <sup>2</sup>  | OB KÚPEĽŇA / BATHROOM                                         | 90 |
| 7,13 m²              | 07 GALÉRIA / GALLERY                                          | 07 |
| 2,26 m <sup>2</sup>  | OG KÚPEĽŇA / BATHROOM                                         | 90 |
| 6,18 m²              | OS MIESTNOSŤ/ROOM                                             | 05 |
| 15,08 m <sup>2</sup> | 04 OBÝVACIA IZBA / LIVING ROOM                                | 40 |
| 1,00 m²              | 03 SCHODISKO/STAIRWAY                                         | 03 |
| 4,97 m²              | 02 KUCHYŇA/KITCHEN                                            | 02 |
| 14,73 m <sup>2</sup> | O1 JEDÁLEŇ / DINING ROOM                                      | 5  |
|                      | 유지 아니라 등 사람들에 따라 가장하게 되었다. 아니라 아니라 아니라 아니라 수를 마루스 하는데 아니라 보다. |    |

| 50 70 22       | 111 07,00 |  |
|----------------|-----------|--|
| DI OCHA / ADEA |           |  |
| ÚŽITKOVÁ       | TANK TOO  |  |

|                           | ,                | 1  |
|---------------------------|------------------|----|
| DGGIA 2,85 m <sup>2</sup> | IO LODŽIA/LOGGIA | 10 |
| ORAGE 3,16 m²             | 09 SKLAD/STORAGE | 60 |

62,77 m<sup>2</sup> CELKOVÁ PLOCHA / TOTAL Výmery majú iba informatívny charakter © Expat Experts / Ing. Miroslav Strelec