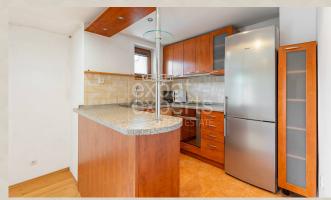

Currently, the apartment is cleaned, with only a kitchen unit and sanitary facilities in the bathrooms, ready for a new complete renovation. However, it is habitable even in its current state - if you have e.g. if you plan to renovate your apartment later, you can live in it without the need for immediate reconstruction.

## **FLAT EQUIPMENT**

- wooden euro windows with 2-glass,
- radiator heating throughout the apartment, plus a ladder radiator in the bathrooms
- own heating and hot water preparation with a gas boiler Vaillant, located in the upper bathroom, thermostat in the living room
- older but functional air conditioning ETA unit located in the upper bathroom
- the apartment is oriented on 2 sides it is well ventilated, the lower part of the apartment is pleasantly cool in the summer
- security entrance door to the apartment
- paneled massive frames and doors,
- there is a wooden floor on the floor
- two toilets, the lower bathroom had a shower that was removed because it was damaged, the upper bathroom has a corner bath
- there is a raised floor and a lowered ceiling in the part of the kitchen, the lower bathroom and the room next to the living room
- ABB switches and sockets,
- the kitchen has a window, it currently has an older kitchen unit with a sink, hob, electric oven and free-standing fridge with freezer
- the upper bathroom has a window
- the loggia with a view of the yard is practically designed and is under the roof