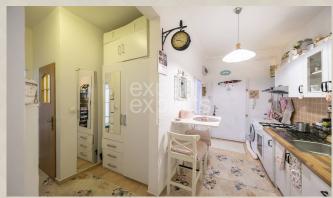

#### Layout:

The apartment consists of a kitchen, separate room, living room, bathroom and separate toilet.

After entering the apartment, you enter the fully equipped kitchen.

The kitchen has a refrigerator, freezer, gas stove and washing machine. The kitchen has a bar table with chairs ideal for a quick breakfast.

From the kitchen there is access to both rooms, bathroom and separate toilet.

The first room is furnished with a single bed, chest of drawers and a wardrobe.

The living room is equipped with an emerald green L-shaped sofa, a dining table with four chairs.

Hemnes bed with storage space that can be arranged to sleep two people. Storage space is provided by chests of drawers and a wardrobe.

The bathroom is equipped with a bath and sink next to which is a separate toilet.

The apartment has plastic windows with thermal insulation double glazing with interior blinds and insect screens.