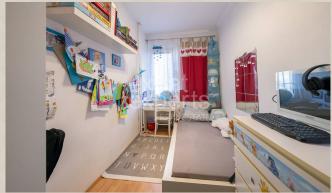

From the kitchen there is access to both rooms, bathroom and separate toilet.

The first room is furnished with a single bed, chest of drawers and a wardrobe.

The living room is equipped with an emerald green L-shaped sofa, a dining table with four chairs.

Hemnes bed with storage space that can be arranged to sleep two people. Storage space is provided by chests of drawers and a wardrobe.

The bathroom is equipped with a bath and sink next to which is a separate toilet.