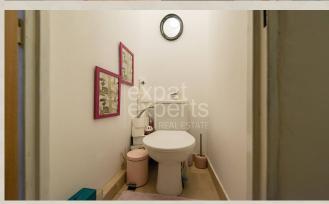

#### Layout:

The apartment consists of a kitchen, separate room, living room, bathroom and separate toilet.

After entering the apartment, you enter the fully equipped kitchen.

The kitchen has a refrigerator, freezer, gas stove and washing machine. The kitchen has a bar table with chairs ideal for a quick breakfast.

From the kitchen there is access to both rooms, bathroom and separate toilet.

The first room is furnished with a single bed, chest of drawers and a wardrobe.

The living room is equipped with an emerald green L-shaped sofa, a dining table with four chairs.