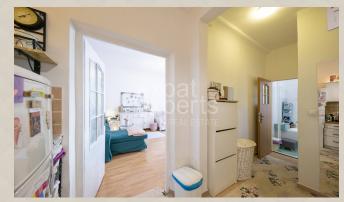

#### Layout:

The apartment consists of a kitchen, separate room, living room, bathroom and separate toilet.

After entering the apartment, you enter the fully equipped kitchen.

The kitchen has a refrigerator, freezer, gas stove and washing machine. The kitchen has a bar table with chairs ideal for a quick breakfast.

From the kitchen there is access to both rooms, bathroom and separate toilet.

The first room is furnished with a single bed, chest of drawers and a wardrobe.

The living room is equipped with an emerald green L-shaped sofa, a dining table with four chairs.