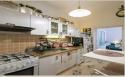

#### Layout:

The apartment consists of a kitchen, separate room, living room, bathroom and separate toilet.

After entering the apartment, you enter the fully equipped kitchen.

The kitchen has a refrigerator, freezer, gas stove and washing machine. The kitchen has a bar table with chairs ideal for a quick breakfast.

From the kitchen there is access to both rooms, bathroom and separate toilet.

The first room is furnished with a single bed, chest of drawers and a wardrobe.

The living room is equipped with an emerald green L-shaped sofa, a dining table with four chairs.