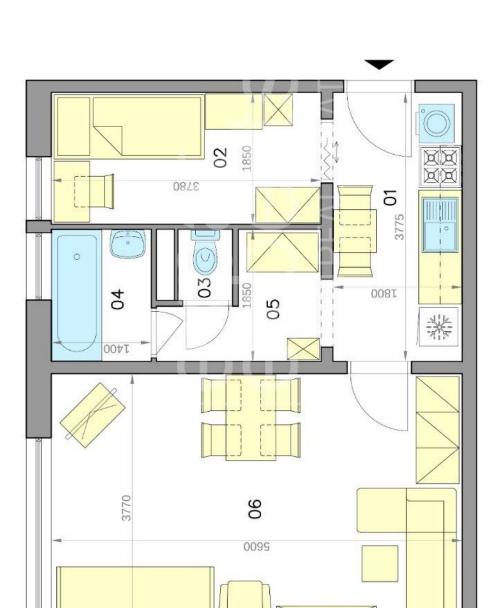

# LEGENDA MIESTNOSTI/LEGEND OF ROOMS

|     | Company in court of the court         | )                   |                |
|-----|---------------------------------------|---------------------|----------------|
| 10  | O1 VSTUPNÁ CHODBA/ENTRANCE HALL       | 6,83 m <sup>2</sup> | $^2$           |
| 02  | 02 IZBA/ROOM                          | 7,00 m <sup>2</sup> | m <sup>2</sup> |
| 03  | 03 TOALETA/TOILET                     | 0,76 m²             | m <sup>2</sup> |
| 04  | 04 KÜPELÑA/BATHROOM                   | 2,60 m <sup>2</sup> | m <sup>2</sup> |
| 05  | 05 CHODBA/HALL                        | 3,05 m²             | H <sub>2</sub> |
| 90  | 06 OBÝVACIA IZBA/LIVING ROOM 21,10 m² | 21,10               | m2             |
| PLO | PLOCHA CELKOM/TOTAL AREA              | 41,34               | E.             |

Výmery majú iba informatívny charakter © Expat Experts / Ing. Miroslav Strelec