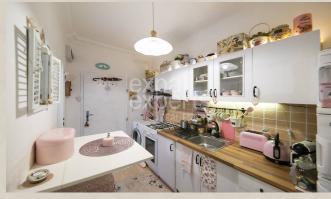

#### Layout:

The apartment consists of a kitchen, separate room, living room, bathroom and separate toilet.

After entering the apartment, you enter the fully equipped kitchen.

The kitchen has a refrigerator, freezer, gas stove and washing machine. The kitchen has a bar table with chairs ideal for a quick breakfast.

From the kitchen there is access to both rooms, bathroom and separate toilet.

The first room is furnished with a single bed, chest of drawers and a wardrobe.

The living room is equipped with an emerald green L-shaped sofa, a dining table with four chairs.