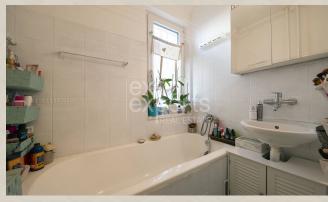

Hemnes bed with storage space that can be arranged to sleep two people. Storage space is provided by chests of drawers and a wardrobe.

The bathroom is equipped with a bath and sink next to which is a separate toilet.