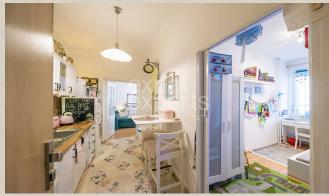

#### Layout:

The apartment consists of a kitchen, separate room, living room, bathroom and separate toilet.

After entering the apartment, you enter the fully equipped kitchen.

The kitchen has a refrigerator, freezer, gas stove and washing machine. The kitchen has a bar table with chairs ideal for a quick breakfast.

From the kitchen there is access to both rooms, bathroom and separate toilet.

The first room is furnished with a single bed, chest of drawers and a wardrobe.

The living room is equipped with an emerald green L-shaped sofa, a dining table with four chairs.

Hemnes bed with storage space that can be arranged to sleep two people. Storage space is provided by chests of drawers and a wardrobe.

The bathroom is equipped with a bath and sink next to which is a separate toilet.