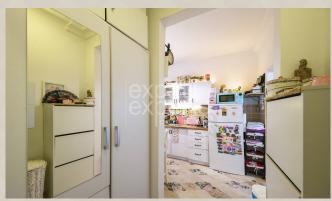

#### Layout:

The apartment consists of a kitchen, separate room, living room, bathroom and separate toilet.

After entering the apartment, you enter the fully equipped kitchen.

The kitchen has a refrigerator, freezer, gas stove and washing machine. The kitchen has a bar table with chairs ideal for a quick breakfast.

From the kitchen there is access to both rooms, bathroom and separate toilet.

The first room is furnished with a single bed, chest of drawers and a wardrobe.

The living room is equipped with an emerald green L-shaped sofa, a dining table with four chairs.