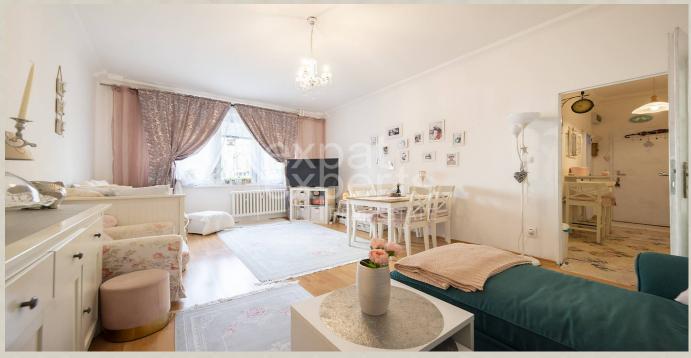

#### **Property description**

We exclusively offer for sale a romantic 2-room apartment in Ružinov in the popular part of Ostredka The whole apartment is furnished in a pleasant Provencal style, it is situated on the ground floor in a residential building with an elevator facing west.

#### Layout:

The apartment consists of a kitchen, separate room, living room, bathroom and separate toilet.

After entering the apartment, you enter the fully equipped kitchen.

The kitchen has a refrigerator, freezer, gas stove and washing machine. The kitchen has a bar table with chairs ideal for a quick breakfast.

From the kitchen there is access to both rooms, bathroom and separate toilet.

The first room is furnished with a single bed, chest of drawers and a wardrobe.

The living room is equipped with an emerald green L-shaped sofa, a dining table with four chairs.

Hemnes bed with storage space that can be arranged to sleep two people. Storage space is provided by chests of drawers and a wardrobe.

The bathroom is equipped with a bath and sink next to which is a separate toilet.

The apartment has plastic windows with thermal insulation double glazing with interior blinds and insect screens.