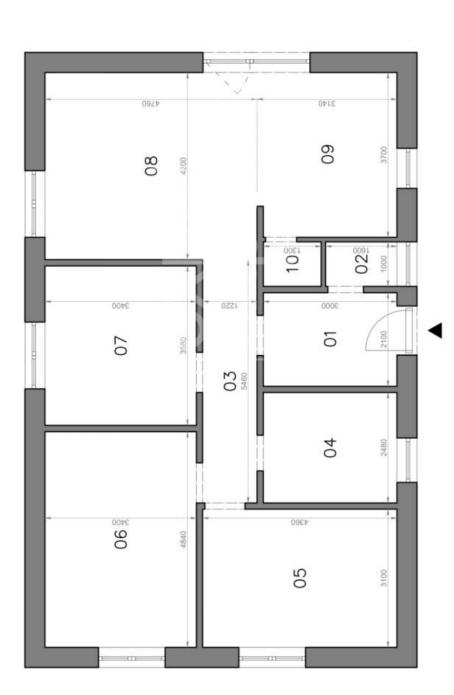

# LEGENDA MIESTNOSTI/LEGEND OF ROOMS

| 02         TOALETA/TOILET         1,60 m²           03         CHODBA/HALLWAY         6,70 m²           04         KÚPELŇA/BATHROOM         7,40 m²           05         IZBA/ROOM         13,50 m²           06         IZBA/ROOM         16,50 m²           07         IZBA/ROOM         12,20 m²           08         OBÝVACIA IZBA/LIVING ROOM         20,00 m²           09         KUCHYŇA/KITCHEN         11,50 m²           10         ŠPAJZA/PANTRY         1,30 m² | 5  | PREDSIEN/HALL | 6,30  | m,  |
|------------------------------------------------------------------------------------------------------------------------------------------------------------------------------------------------------------------------------------------------------------------------------------------------------------------------------------------------------------------------------------------------------------------------------------------------------------------------------|----|---------------|-------|-----|
| CHODBA/HALLWAY         6,70           KÓPELÑA/BATHROCM         7,40           IZBA/ROOM         13,50           IZBA/ROOM         16,50           IZBA/ROOM         12,20           OBÝVACIA IZBA/LIVING ROOM         20,00           KUCHYŇA/KITCHEN         11,50           ŠPAJZA/PANTRY         1,30                                                                                                                                                                     | 02 |               | 1,60  | H 2 |
| KÜPELÑA/BATHROOM     7,40       IZBA/ROOM     13,50       IZBA/ROOM     16,50       IZBA/ROOM     12,20       OBÝVACIA IZBA/LIVING ROOM     20,00       KUCHYŇA/KITCHEN     11,50       ŠPAJZA/PANTRY     1,30                                                                                                                                                                                                                                                               | 03 |               | 6,70  | E.  |
| IZBA/ROOM       13,50         IZBA/ROOM       16,50         IZBA/ROOM       12,20         OBÝVACIA IZBA/LIVING ROOM       20,00         KUCHÝŇA/KITCHEN       11,50         ŠPAJZA/PANTRY       1,30                                                                                                                                                                                                                                                                         | 04 |               | 7,40  | F E |
| IZBA/ROOM         16,50           IZBA/ROOM         12,20           OBÝVACIA IZBA/LIVING ROOM         20,00           KUCHYŇA/KITCHEN         11,50           ŠPAJZA/PANTRY         1,30                                                                                                                                                                                                                                                                                     | 05 |               | 13,50 | E,  |
| IZBA/ROOM OBÝVACIA IZBA/LIVING ROOM 20,00 KUCHYŇA/KITCHEN 11,50 ŠPAJZA/PANTRY 1,30                                                                                                                                                                                                                                                                                                                                                                                           | 90 |               | 16,50 | B.  |
| OBÝVACIA IZBA/LIVING ROOM 20,00<br>KUCHYŇA/KITCHEN 11,50<br>ŠPAJZA/PANTRY 1,30                                                                                                                                                                                                                                                                                                                                                                                               | 07 |               | 12,20 | E   |
| KUCHYÑA/KITCHEN 11,50<br>ŠPAJZA/PANTRY 1,30                                                                                                                                                                                                                                                                                                                                                                                                                                  | 08 |               | 20,00 | E   |
| ŠPAJZA/PANTRY 1,30                                                                                                                                                                                                                                                                                                                                                                                                                                                           | 60 |               | 11,50 | E   |
|                                                                                                                                                                                                                                                                                                                                                                                                                                                                              | 10 |               | 1,30  | E   |

PLOCHA CELKOM/TOTAL AREA

97,00 m²

Výmery majú iba informatívny charakter.

© Expat Experts / Martin Bumbál