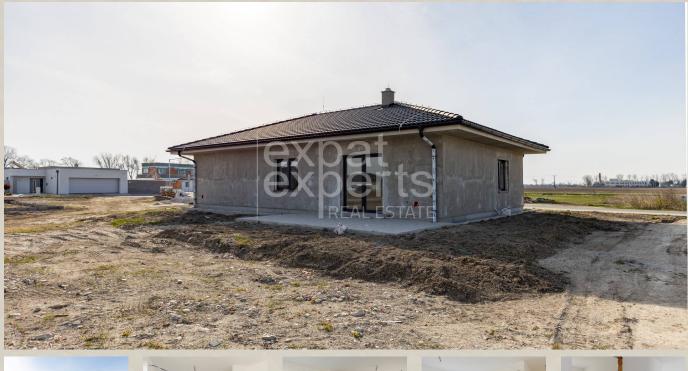

#### Condition

**Condition:** no equipment **New building:** yes

Terrain: plain

Access road: asphalt road Year of construction: 2022

Year of building approval: 2023

#### Size

Number of rooms: 4 Usable area: 97 m<sup>2</sup> Total area: 430 m<sup>2</sup> Land area: 300 m<sup>2</sup> Built up area: 124 m<sup>2</sup>

**Parking** 

private

# 4-izbový dom 3 bedroom house

## Kapria ulica Senec