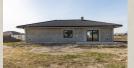

#### Condition

**Condition:** no equipment **New building:** yes

Terrain: plain

Access road: asphalt road Year of construction: 2022

Year of building approval: 2023

#### Size

Number of rooms: 4 Usable area: 97 m<sup>2</sup> Total area: 430 m<sup>2</sup> Land area: 300 m<sup>2</sup> Built up area: 124 m<sup>2</sup>

**Parking** 

private

# 4-izbový dom 3 bedroom house

## Kapria ulica Senec