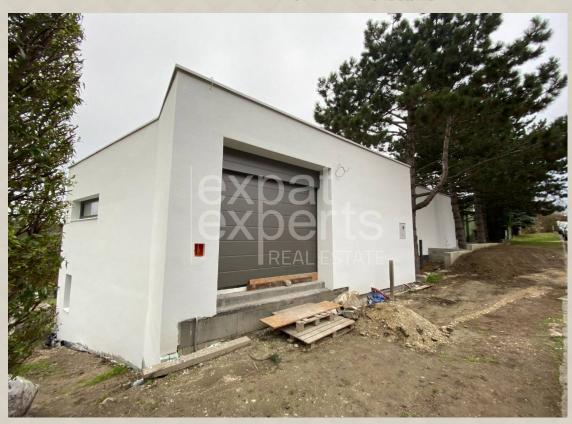

Family house, 2 bdr - 215m<sup>2</sup>, newbuilt, 2x garage, Kramáre

Bratislava III - Kramáre - Ďumbierska

#### Condition

**New building:** yes **Terrain:** mild slope

Year of construction: 2020

#### Size

Number of rooms: 3 Usable area: 215 m<sup>2</sup> Land area: 390 m<sup>2</sup> Built up area: 161 m<sup>2</sup>

Floor

Number of floors: 2

**Parking** 

Garage: 2 cars