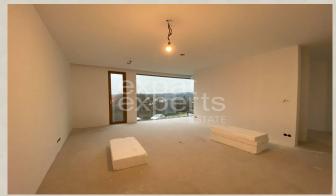

Family house, 2 bdr - 215m<sup>2</sup>, newbuilt, 2x garage, Kramáre

Bratislava III - Kramáre - Ďumbierska

### **FOR SALE**

Price at broker

## **Property ID:** 598250

#### Condition

**New building:** yes **Terrain:** mild slope

Year of construction: 2020

#### Size

Number of rooms: 3 Usable area: 215 m<sup>2</sup> Land area: 390 m<sup>2</sup> Built up area: 161 m<sup>2</sup>

Floor

Number of floors: 2

**Parking** 

Garage: 2 cars

#### **Property equipment**

Bathroom: 2x, bath and shower

Air condition: yes
Energy certificate: yes



Ing. Zuzana Kanská +421 903 455 954

kanska@expat.sk



dd this contact to your mobile



## **Property description**

# expat experts



















Link to property