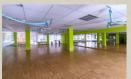

#### **Property description**

For sale: universal non-residential premises with an area of up to 259 m<sup>2</sup>, suitable as a sports center, or it is suitable for a restaurant facility, or commercial or office premises. The premises are located in a great location on Hlavná Street in the center of Stupava.

#### **DISPOSITION:**

The premises are on **two floors, with two separate entrances on each floor**. On the ground floor there is: main entrance, exercise room, children's corner and reception. The floor area is 174 m<sup>2</sup>. In the basement there is a room suitable for massages equipped with a sink and a sink, a dressing room, a shower and 2 toilets, a storage room and another room for exercise or training. The total area of the floor is 85 m<sup>2</sup>. It is possible to leave the basement through the second entrance. **The premises can be divided into 2 separate operations**. The space includes **a share of the land with parking space for 2 cars**.