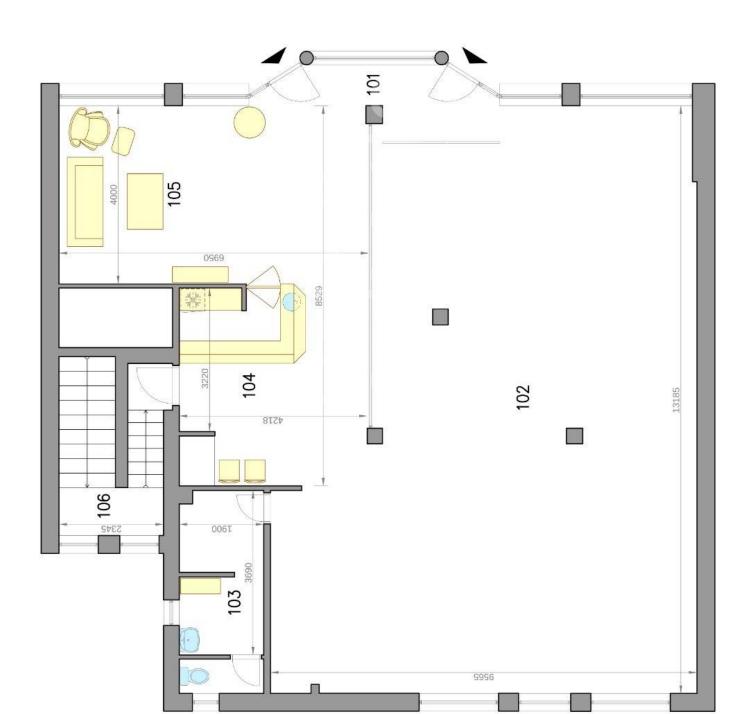

## Obchodný priestor-prízemie Commercial premises-ground floor

### Hlavná ulica Stupava

## LEGENDA MIESTNOSTI/LEGEND OF ROOMS

 101 VSTUPNÁ ČASŤ/ENTRANCE AREA
 4,49 m²

 102 CWČEBNÁ MIESTNOSŤ/EXERCISE ROOM 104,36 m²
 103 KÚPEĽŇA/BATHROOM
 8,31 m²

 104 RECEPCIA/RECEPTION
 31,19 m²
 105 DETSKÝ KÚTIK/CHILDREN CORNER 16,78 m²

 106 SCHODISKO/STAIRWAY
 8,68 m²

 PLOCHA CELKOM/TOTAL AREA
 173,81 m²

Výmery majú iba informatívny charakter © Expat Experts / Ing. Miroslav Strelec