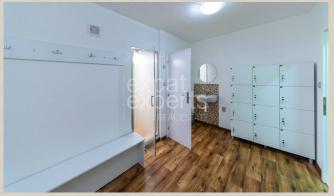

#### **DISPOSITION:**

The premises are on **two floors, with two separate entrances on each floor**. On the ground floor there is: main entrance, exercise room, children's corner and reception. The floor area is 174 m<sup>2</sup>. In the basement there is a room suitable for massages equipped with a sink and a sink, a dressing room, a shower and 2 toilets, a storage room and another room for exercise or training. The total area of the floor is 85 m<sup>2</sup>. It is possible to leave the basement through the second entrance. **The premises can be divided into 2 separate operations**. The space includes **a share of the land with parking space for 2 cars**.

#### DESCRIPTION OF THE SPACE AND BUILDING:

The commercial space is located in a multi-functional building, approved in 2002. The property is built **from brick**, **insulated**, **has barrier-free access**, the possibility of connecting to optical Internet (Telekom). The floors are tiled and floating floors, the windows facing the street are plastic, large. The heating is **independent** through a gas boiler, radiators and there is also a hot water tank.