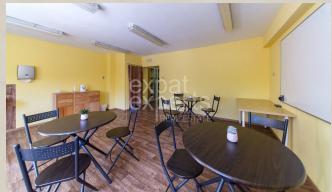

#### **Property description**

For sale: universal non-residential premises with an area of up to 259 m<sup>2</sup>, suitable as a sports center, or it is suitable for a restaurant facility, or commercial or office premises. The premises are located in a great location on Hlavná Street in the center of Stupava.

#### **DISPOSITION:**

The premises are on **two floors, with two separate entrances on each floor**. On the ground floor there is: main entrance, exercise room, children's corner and reception. The floor area is 174 m<sup>2</sup>. In the basement there is a room suitable for massages equipped with a sink and a sink, a dressing room, a shower and 2 toilets, a storage room and another room for exercise or training. The total area of the floor is 85 m<sup>2</sup>. It is possible to leave the basement through the second entrance. **The premises can be divided into 2 separate operations**. The space includes **a share of the land with parking space for 2 cars**.