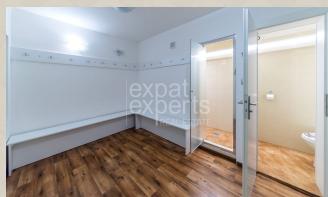

#### **DISPOSITION:**

The premises are on **two floors, with two separate entrances on each floor**. On the ground floor there is: main entrance, exercise room, children's corner and reception. The floor area is 174 m<sup>2</sup>. In the basement there is a room suitable for massages equipped with a sink and a sink, a dressing room, a shower and 2 toilets, a storage room and another room for exercise or training. The total area of the floor is 85 m<sup>2</sup>. It is possible to leave the basement through the second entrance. **The premises can be divided into 2 separate operations**. The space includes **a share of the land with parking space for 2 cars**.

#### DESCRIPTION OF THE SPACE AND BUILDING:

The commercial space is located in a multi-functional building, approved in 2002. The property is built **from brick**, **insulated**, **has barrier-free access**, the possibility of connecting to optical Internet (Telekom). The floors are tiled and floating floors, the windows facing the street are plastic, large. The heating is **independent** through a gas boiler, radiators and there is also a hot water tank.