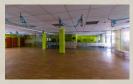

#### **Property description**

For sale: universal non-residential premises with an area of up to 259 m<sup>2</sup>, suitable as a sports center, or it is suitable for a restaurant facility, or commercial or office premises. The premises are located in a great location on Hlavná Street in the center of Stupava.

#### **DISPOSITION:**

The premises are on **two floors, with two separate entrances on each floor**. On the ground floor there is: main entrance, exercise room, children's corner and reception. The floor area is 174 m<sup>2</sup>. In the basement there is a room suitable for massages equipped with a sink and a sink, a dressing room, a shower and 2 toilets, a storage room and another room for exercise or training. The total area of the floor is 85 m<sup>2</sup>. It is possible to leave the basement through the second entrance. **The premises can be divided into 2 separate operations**. The space includes **a share of the land with parking space for 2 cars**.