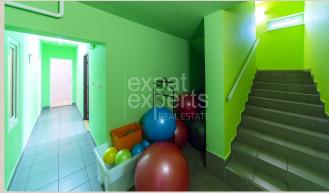

#### **DISPOSITION:**

The premises are on **two floors, with two separate entrances on each floor**. On the ground floor there is: main entrance, exercise room, children's corner and reception. The floor area is 174 m<sup>2</sup>. In the basement there is a room suitable for massages equipped with a sink and a sink, a dressing room, a shower and 2 toilets, a storage room and another room for exercise or training. The total area of the floor is 85 m<sup>2</sup>. It is possible to leave the basement through the second entrance. **The premises can be divided into 2 separate operations**. The space includes **a share of the land with parking space for 2 cars**.