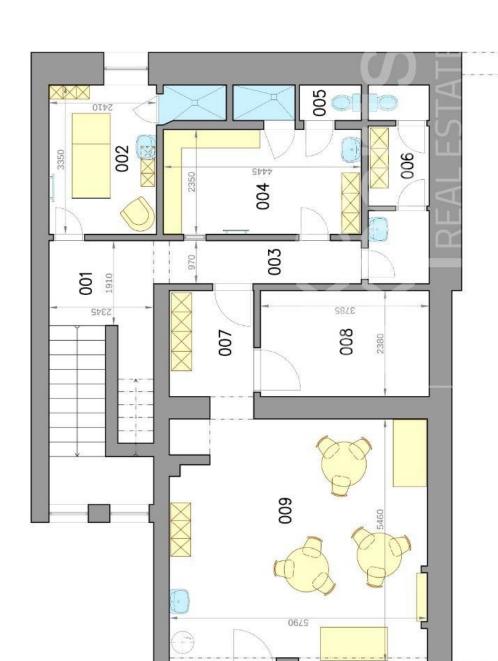

# Obchodný priestor-suterén Commercial premises-basement

### Hlavná ulica Stupava

## LEGENDA MIESTNOSTI / LEGEND OF ROOMS

| LEGENDA MIESTINOSTI/LEGEND OF KOOMS | CMOO                 |                |
|-------------------------------------|----------------------|----------------|
| 001 CHODBA/HALL                     | 6,58 m²              | m              |
| 002MIESTNOST/ROOM                   | 9,32 m²              | m              |
| 003CHODBA/HALL                      | 4,52 m <sup>2</sup>  | m <sup>2</sup> |
| 004ŠATŇA/DRESSING ROOM              | 11,70 m <sup>2</sup> | m2             |
| 005TOALETA/TOILET                   | 1,11 m <sup>2</sup>  | m              |
| OO6KUPELÑA/BATHROOM                 | 5,96 m <sup>2</sup>  | H <sub>2</sub> |
| 007CHODBA/HALL                      | 4,76 m <sup>2</sup>  | m              |
| 008MIESTNOST/ROOM                   | 9,00 m <sup>2</sup>  | m2             |
| 009MIESTNOST/ROOM                   | 31,50 m²             | m2             |
| PLOCHA CELKOM/TOTAL AREA            | 84,45 m <sup>2</sup> | E.             |

Výmery majú iba informatívny charakter © Expat Experts / Ing. Miroslav Strelec