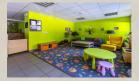

#### **DISPOSITION:**

The premises are on **two floors, with two separate entrances on each floor**. On the ground floor there is: main entrance, exercise room, children's corner and reception. The floor area is 174 m<sup>2</sup>. In the basement there is a room suitable for massages equipped with a sink and a sink, a dressing room, a shower and 2 toilets, a storage room and another room for exercise or training. The total area of the floor is 85 m<sup>2</sup>. It is possible to leave the basement through the second entrance. **The premises can be divided into 2 separate operations**. The space includes **a share of the land with parking space for 2 cars**.