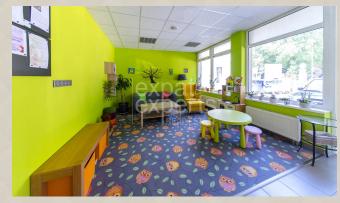

#### **DISPOSITION:**

The premises are on **two floors, with two separate entrances on each floor**. On the ground floor there is: main entrance, exercise room, children's corner and reception. The floor area is 174 m<sup>2</sup>. In the basement there is a room suitable for massages equipped with a sink and a sink, a dressing room, a shower and 2 toilets, a storage room and another room for exercise or training. The total area of the floor is 85 m<sup>2</sup>. It is possible to leave the basement through the second entrance. **The premises can be divided into 2 separate operations**. The space includes **a share of the land with parking space for 2 cars**.