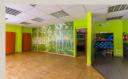

#### **Property description**

For sale: universal non-residential premises with an area of up to 259 m<sup>2</sup>, suitable as a sports center, or it is suitable for a restaurant facility, or commercial or office premises. The premises are located in a great location on Hlavná Street in the center of Stupava.

#### **DISPOSITION:**

The premises are on **two floors, with two separate entrances on each floor**. On the ground floor there is: main entrance, exercise room, children's corner and reception. The floor area is 174 m<sup>2</sup>. In the basement there is a room suitable for massages equipped with a sink and a sink, a dressing room, a shower and 2 toilets, a storage room and another room for exercise or training. The total area of the floor is 85 m<sup>2</sup>. It is possible to leave the basement through the second entrance. **The premises can be divided into 2 separate operations**. The space includes **a share of the land with parking space for 2 cars**.

#### DESCRIPTION OF THE SPACE AND BUILDING:

The commercial space is located in a multi-functional building, approved in 2002. The property is built **from brick**, **insulated**, **has barrier-free access**, the possibility of connecting to optical Internet (Telekom). The floors are tiled and floating floors, the windows facing the street are plastic, large. The heating is **independent** through a gas boiler, radiators and there is also a hot water tank.