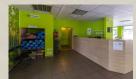

#### **Property description**

For sale: universal non-residential premises with an area of up to 259 m<sup>2</sup>, suitable as a sports center, or it is suitable for a restaurant facility, or commercial or office premises. The premises are located in a great location on Hlavná Street in the center of Stupava.

#### **DISPOSITION:**

The premises are on **two floors, with two separate entrances on each floor**. On the ground floor there is: main entrance, exercise room, children's corner and reception. The floor area is 174 m<sup>2</sup>. In the basement there is a room suitable for massages equipped with a sink and a sink, a dressing room, a shower and 2 toilets, a storage room and another room for exercise or training. The total area of the floor is 85 m<sup>2</sup>. It is possible to leave the basement through the second entrance. **The premises can be divided into 2 separate operations**. The space includes **a share of the land with parking space for 2 cars**.