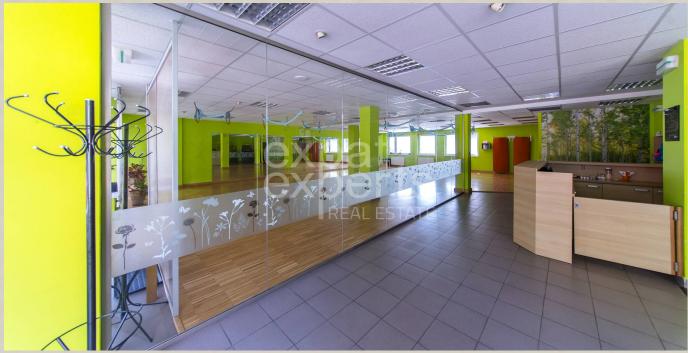

#### **Property description**

For sale: universal non-residential premises with an area of up to 259 m<sup>2</sup>, suitable as a sports center, or it is suitable for a restaurant facility, or commercial or office premises. The premises are located in a great location on Hlavná Street in the center of Stupava.

#### **DISPOSITION:**

The premises are on **two floors, with two separate entrances on each floor**. On the ground floor there is: main entrance, exercise room, children's corner and reception. The floor area is 174 m<sup>2</sup>. In the basement there is a room suitable for massages equipped with a sink and a sink, a dressing room, a shower and 2 toilets, a storage room and another room for exercise or training. The total area of the floor is 85 m<sup>2</sup>. It is possible to leave the basement through the second entrance. **The premises can be divided into 2 separate operations**. The space includes **a share of the land with parking space for 2 cars**.

#### DESCRIPTION OF THE SPACE AND BUILDING:

The commercial space is located in a multi-functional building, approved in 2002. The property is built **from brick**, **insulated**, **has barrier-free access**, the possibility of connecting to optical Internet (Telekom). The floors are tiled and floating floors, the windows facing the street are plastic, large. The heating is **independent** through a gas boiler, radiators and there is also a hot water tank.