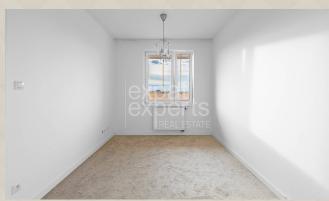

### **Property description**

Apartment suitable for short and medium-term rental Airbnb / Booking / Flatio or for permanent living without permanent residence - older brick new building PEGAS (2009), area  $60m^2$ , loggia  $8m^2$ , parking in the garage - location Vyšehradská, in Petržalka near the highway, public transport right next to the house. From the garage to the apartment with dry feet, barrier-free entrance to the house and apartment, 2 elevators, camera system.

The apartment is uninhabited, I have the keys.

The area of the apartment is 60m<sup>2</sup>, plus a glazed loggia of 8.4m<sup>2</sup>.

1st floor out of 7, there are non-residential premises under the apartment.

West orientation, view of Austria.

A garage parking space under the house, near the elevator, is sold with the apartment. Its price is 23,000 Euros.

**The apartment is sold in the condition as shown in the photos** with a kitchen unit with built-in appliances and wardrobes.