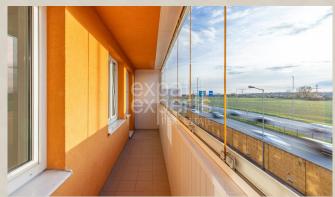

### **Property equipment**

**Bathroom:** 1x, bath **Windows:** plastic **Loggia:** yes8.40 m<sup>2</sup> **Air condition:** no

Internet connection: optics

Cable TV: yes

Heating: central - common boiler

room **Gas:** no

The apartment is uninhabited, I have the keys.

The area of the apartment is 60m<sup>2</sup>, plus a glazed loggia of 8.4m<sup>2</sup>.

1st floor out of 7, there are non-residential premises under the apartment.

West orientation, view of Austria.

A garage parking space under the house, near the elevator, is sold with the apartment. Its price is 23,000 Euros.

**The apartment is sold in the condition as shown in the photos** with a kitchen unit with built-in appliances and wardrobes.