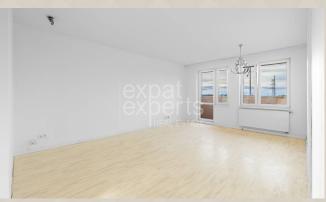

### **Property description**

Apartment suitable for short and medium-term rental Airbnb / Booking / Flatio or for permanent living without permanent residence - older brick new building PEGAS (2009), area  $60m^2$ , loggia  $8m^2$ , parking in the garage - location Vyšehradská, in Petržalka near the highway, public transport right next to the house. From the garage to the apartment with dry feet, barrier-free entrance to the house and apartment, 2 elevators, camera system.

The apartment is uninhabited, I have the keys.

The area of the apartment is 60m<sup>2</sup>, plus a glazed loggia of 8.4m<sup>2</sup>.

1st floor out of 7, there are non-residential premises under the apartment.