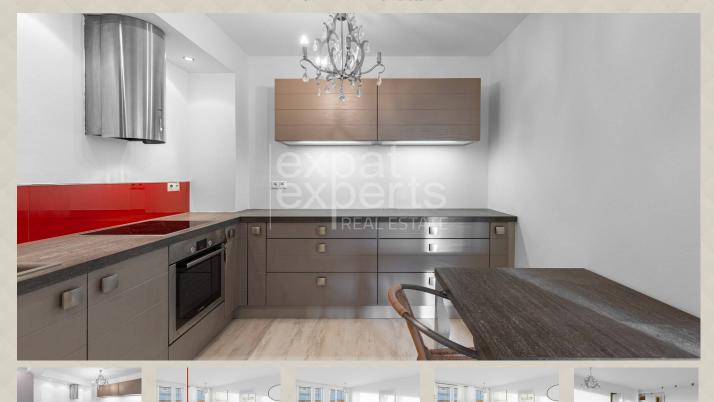

### **Property description**

Apartment suitable for short and medium-term rental Airbnb / Booking / Flatio or for permanent living without permanent residence - older brick new building PEGAS (2009), area  $60m^2$ , loggia  $8m^2$ , parking in the garage - location Vyšehradská, in Petržalka near the highway, public transport right next to the house. From the garage to the apartment with dry feet, barrier-free entrance to the house and apartment, 2 elevators, camera system.

West orientation, view of Austria.

A garage parking space under the house, near the elevator, is sold with the apartment. Its price is 23,000 Euros.

**The apartment is sold in the condition as shown in the photos** with a kitchen unit with built-in appliances and wardrobes.

### **Custom-made kitchen unit**

- built-in BOSCH appliances 45cm dishwasher, electric oven, induction hob, fridge with freezer (needs to be replaced)
- ELICA extractor hood (needs to be repaired)
- BLANCO sink and mixer tap
- durable melamine worktop

Some of the fronts on the kitchen unit need to be repaired.

### **APARTMENT DETAILS**

- plastic windows with double glazing
- loggia glazed across the entire width of the apartment with Swedish frameless system
- white door frames and white doors
- laminate flooring in the living room and kitchen
- carpet in the bedroom and wardrobe
- walk-in wardrobe in the bedroom with hanging space, shelves and drawers