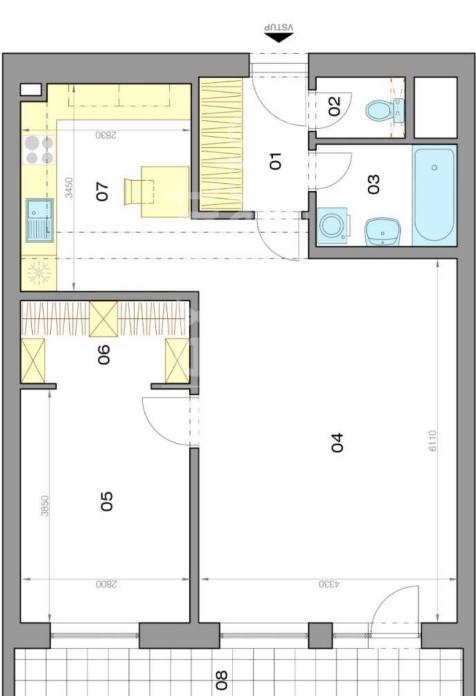

# LEGENDA MIESTNOSTÍ / ROOMS LEGEND

| 60,47 m <sup>2</sup> | ÚŽITKOVÁ PLOCHA / AREA         | ίŽ |
|----------------------|--------------------------------|----|
| 9,55 m²              | 07 KUCHYŇA/KITCHEN             | 07 |
| 3,97 m <sup>2</sup>  | OG ŠATNÍK / WARDROBE           | 90 |
| 10,75 m²             | 05 SPÁLŇA / BEDROOM            | 05 |
| 26,75 m²             | 04 OBÝVACIA IZBA / LIVING ROOM | 9  |
| 3,90 m <sup>2</sup>  | O3 KÚPEĽŇA / BATHROOM          | 03 |
| 1,45 m <sup>2</sup>  | 02 TOALETA/TOILET              | 02 |
| 4,10 m <sup>2</sup>  | 01 CHODBA/HALL                 | 6  |
|                      |                                |    |

| JGGIA 8,40 I          |
|-----------------------|
| C. C. CLIEBERT CO. C. |

CELKOVÁ PLOCHA / TOTAL

68,87 m<sup>2</sup>

Výmery majú iba informatívny charakter © Expat Experts / Ing. Miroslav Strelec