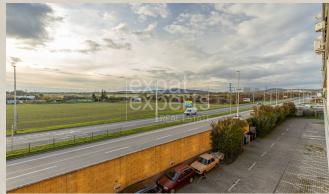

West orientation, view of Austria.

A garage parking space under the house, near the elevator, is sold with the apartment. Its price is 23,000 Euros.

**The apartment is sold in the condition as shown in the photos** with a kitchen unit with built-in appliances and wardrobes.

### **LOCATION**

Bratislava Petržalka - Lúky

The apartment building is located near Panónská, which ensures quick travel to the city.

Public transport right next to the house - bus no. 93

Shops - TESCO Galeria or OC Danubia - 1.6km