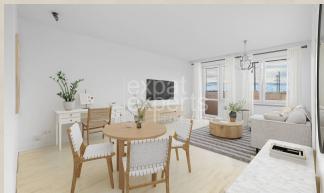

### **Property description**

Apartment suitable for short and medium-term rental Airbnb / Booking / Flatio or for permanent living without permanent residence - older brick new building PEGAS (2009), area  $60m^2$ , loggia  $8m^2$ , parking in the garage - location Vyšehradská, in Petržalka near the highway, public transport right next to the house. From the garage to the apartment with dry feet, barrier-free entrance to the house and apartment, 2 elevators, camera system.

### **Dispositions:**

- current condition
- variant A with equipment according to **visualizations**, which are in the photos and in the video the so-called virtual staging installation of real photos of the apartment
- variant B with the possibility of creating a **3-room variant of the apartment with 2 separate bedrooms**/ rooms for a young family or single parents

West orientation, view of Austria.

A garage parking space under the house, near the elevator, is sold with the apartment. Its price is 23,000 Euros.

**The apartment is sold in the condition as shown in the photos** with a kitchen unit with built-in appliances and wardrobes.