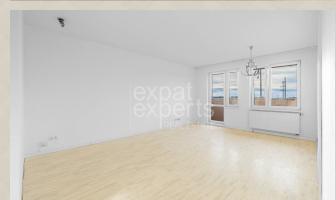

### **Property description**

2-room apartment that can be converted into a 3-room apartment - suitable for short and medium-term rental Airbnb / Booking / Flatio or for permanent living without permanent residence - older brick new building PEGAS (2009), area 60m², loggia 8m², parking in the garage - location Vyšehradská, in Petržalka near the highway, public transport right next to the house. From the garage to the apartment with dry feet, barrier-free entrance to the house and apartment, 2 elevators, camera system.

The apartment is uninhabited, I have the keys.

The area of the apartment is  $60m^2$ , plus a glazed loggia of  $8.4m^2$ .

1st floor out of 7, there are non-residential premises under the apartment.

West orientation, view of Austria.

### **APARTMENT DETAILS**

- plastic windows with double glazing
- loggia glazed across the entire width of the apartment with Swedish frameless system
- white door frames and white doors
- laminate flooring in the living room and kitchen
- carpet in the bedroom and wardrobe
- walk-in wardrobe in the bedroom with hanging space, shelves and drawers