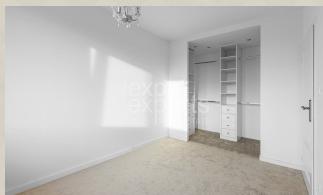

### **APARTMENT DETAILS**

- plastic windows with double glazing
- loggia glazed across the entire width of the apartment with Swedish frameless system
- white door frames and white doors
- laminate flooring in the living room and kitchen
- carpet in the bedroom and wardrobe
- walk-in wardrobe in the bedroom with hanging space, shelves and drawers

### **Dispositions:**

- current condition
- variant A with equipment according to **visualizations**, which are in the photos and in the video the so-called virtual staging installation of real photos of the apartment
- variant B with the possibility of creating a 3-room variant of the apartment with 2 separate bedrooms/rooms for a young family or single parents