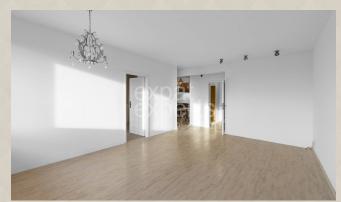

### **Property description**

2-room apartment that can be converted into a 3-room apartment - suitable for short and medium-term rental Airbnb / Booking / Flatio or for permanent living without permanent residence - older brick new building PEGAS (2009), area 60m², loggia 8m², parking in the garage - location Vyšehradská, in Petržalka near the highway, public transport right next to the house. From the garage to the apartment with dry feet, barrier-free entrance to the house and apartment, 2 elevators, camera system.

The apartment is uninhabited, I have the keys.

The area of the apartment is  $60m^2$ , plus a glazed loggia of  $8.4m^2$ .

1st floor out of 7, there are non-residential premises under the apartment.

West orientation, view of Austria.