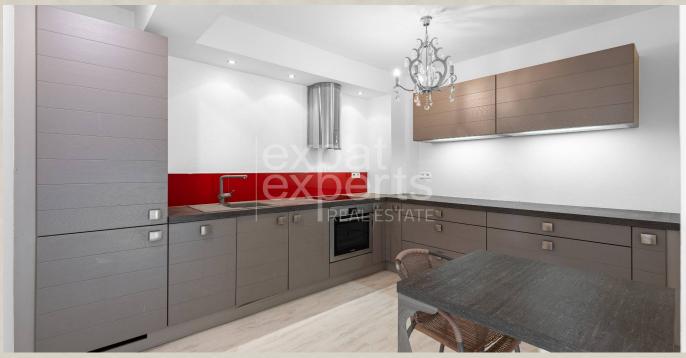

### **Property description**

2-room apartment that can be converted into a 3-room apartment - suitable for short and medium-term rental Airbnb / Booking / Flatio or for permanent living without permanent residence - older brick new building PEGAS (2009), area 60m², loggia 8m², parking in the garage - location Vyšehradská, in Petržalka near the highway, public transport right next to the house. From the garage to the apartment with dry feet, barrier-free entrance to the house and apartment, 2 elevators, camera system.

A garage parking space under the house, near the elevator, is sold with the apartment. Its price is 23,000 Euros.

The apartment is sold in the condition as shown in the photos with a kitchen unit with built-in appliances and wardrobes.

### **Custom-made kitchen unit**

- built-in BOSCH appliances 45cm dishwasher, electric oven, induction hob, fridge with freezer (needs to be replaced)
- ELICA extractor hood (needs to be repaired)
- BLANCO sink and mixer tap
- durable melamine worktop

Some of the fronts on the kitchen unit need to be repaired.

### **APARTMENT DETAILS**

- plastic windows with double glazing
- loggia glazed across the entire width of the apartment with Swedish frameless system
- white door frames and white doors
- laminate flooring in the living room and kitchen
- carpet in the bedroom and wardrobe
- walk-in wardrobe in the bedroom with hanging space, shelves and drawers