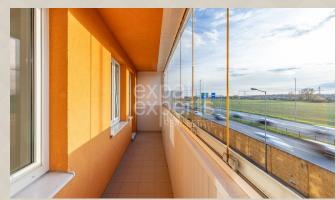

### **Property equipment**

**Bathroom:** 1x, bath **Windows:** plastic **Loggia:** yes8.40 m<sup>2</sup> **Air condition:** no

Internet connection: optics

Cable TV: yes

Heating: central - common boiler

room **Gas:** no

The apartment is uninhabited, I have the keys.

The area of the apartment is  $60m^2$ , plus a glazed loggia of  $8.4m^2$ .

1st floor out of 7, there are non-residential premises under the apartment.

West orientation, view of Austria.