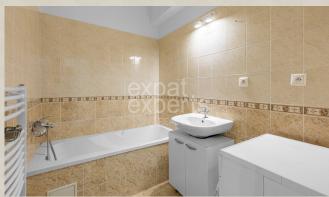

### **Property equipment**

**Bathroom:** 1x, bath **Windows:** plastic **Loggia:** yes8.40 m<sup>2</sup> **Air condition:** no

Internet connection: optics

Cable TV: yes

Heating: central - common boiler

room **Gas:** no