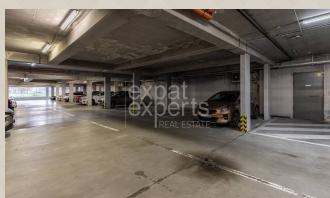

Floor

1. of 7 floors **Elevator:** yes

**Parking** 

indoor

Garage: 1 car

A garage parking space under the house, near the elevator, is sold with the apartment. Its price is 23,000 Euros.

The apartment is sold in the condition as shown in the photos with a kitchen unit with built-in appliances and wardrobes.

### **PARKING in the GARAGE**

- parking space in the garage is sold separately, for a price of 23,000 Eur
- located near the elevator,
- entrance to the apartment with dry feet