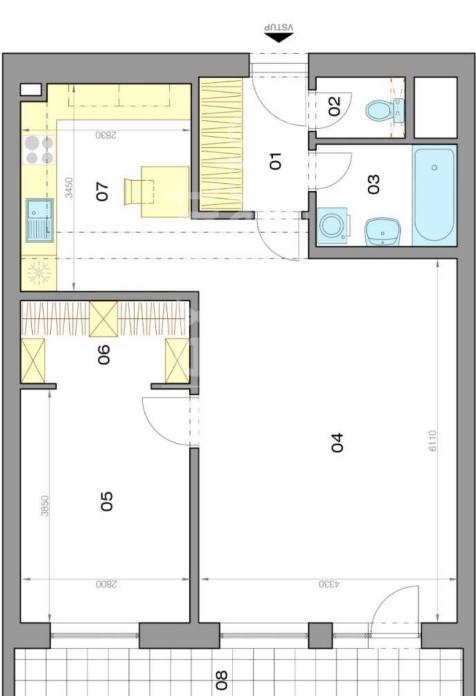

# LEGENDA MIESTNOSTÍ / ROOMS LEGEND

| 60,47 m <sup>2</sup> | ÚŽITKOVÁ PLOCHA / AREA         | ίŽ |
|----------------------|--------------------------------|----|
| 9,55 m²              | 07 KUCHYŇA/KITCHEN             | 07 |
| 3,97 m <sup>2</sup>  | OG ŠATNÍK / WARDROBE           | 90 |
| 10,75 m²             | 05 SPÁLŇA / BEDROOM            | 05 |
| 26,75 m²             | 04 OBÝVACIA IZBA / LIVING ROOM | 9  |
| 3,90 m <sup>2</sup>  | O3 KÚPEĽŇA / BATHROOM          | 03 |
| 1,45 m²              | 02 TOALETA/TOILET              | 02 |
| 4,10 m <sup>2</sup>  | 01 CHODBA/HALL                 | 6  |
|                      |                                |    |

| JGGIA 8,40 I          |
|-----------------------|
| C. C. CLIEBERT CO. C. |

CELKOVÁ PLOCHA / TOTAL

68,87 m<sup>2</sup>

Výmery majú iba informatívny charakter © Expat Experts / Ing. Miroslav Strelec

## 2-izbový byt 1-bedroom apartment PETRŽALKA

2830

07

90

2800

0598

80

3450