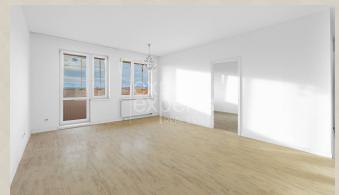

### **Property description**

2-room apartment that can be converted into a 3-room apartment - suitable for short and medium-term rental Airbnb / Booking / Flatio or for permanent living without permanent residence - older brick new building PEGAS (2009), area 60m², loggia 8m², parking in the garage - location Vyšehradská, in Petržalka near the highway, public transport right next to the house. From the garage to the apartment with dry feet, barrier-free entrance to the house and apartment, 2 elevators, camera system.

The apartment is uninhabited, I have the keys.

The area of the apartment is  $60m^2$ , plus a glazed loggia of  $8.4m^2$ .

1st floor out of 7, there are non-residential premises under the apartment.

West orientation, view of Austria.

### **APARTMENT DETAILS**

- plastic windows with double glazing
- loggia glazed across the entire width of the apartment with Swedish frameless system
- white door frames and white doors
- laminate flooring in the living room and kitchen
- carpet in the bedroom and wardrobe
- walk-in wardrobe in the bedroom with hanging space, shelves and drawers