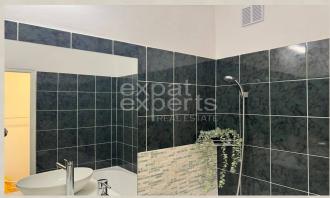

### **Property equipment**

Bathroom: 1x, bath

### **Disposition:**

total area of 34 m<sup>2</sup>; situated on the 2nd floor in an apartment building with elevator;

The apartment consists of an entrance hall from which we get to the main room, which consists of a day and night part (there is a bed and a sofa). The kitchen is fully equipped, the bathroom is equipped with a washing machine and a bathtub, the toilet is separate.