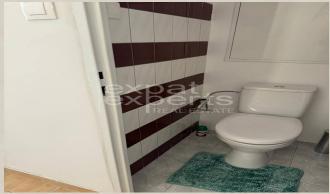

### **Property equipment**

Bathroom: 1x, bath

### **Disposition:**

total area of 34 m<sup>2</sup>; situated on the 2nd floor in an apartment building with elevator;

The apartment consists of an entrance hall from which we get to the main room, which consists of a day and night part (there is a bed and a sofa). The kitchen is fully equipped, the bathroom is equipped with a washing machine and a bathtub, the toilet is separate.