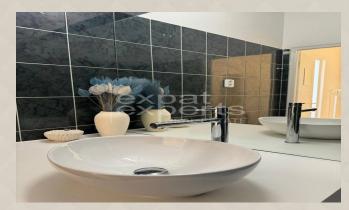

### **Property equipment**

Bathroom: 1x, bath

### **Disposition:**

total area of 34 m<sup>2</sup>; situated on the 2nd floor in an apartment building with elevator;

The apartment consists of an entrance hall from which we get to the main room, which consists of a day and night part (there is a bed and a sofa). The kitchen is fully equipped, the bathroom is equipped with a washing machine and a bathtub, the toilet is separate.