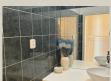

### **Property equipment**

Bathroom: 1x, bath

### **Disposition:**

total area of 34 m<sup>2</sup>; situated on the 2nd floor in an apartment building with elevator;

The apartment consists of an entrance hall from which we get to the main room, which consists of a day and night part (there is a bed and a sofa). The kitchen is fully equipped, the bathroom is equipped with a washing machine and a bathtub, the toilet is separate.