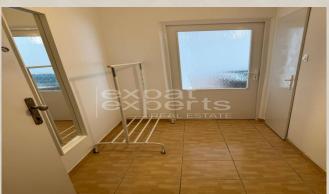

### **Disposition:**

total area of 34 m<sup>2</sup>; situated on the 2nd floor in an apartment building with elevator;

The apartment consists of an entrance hall from which we get to the main room, which consists of a day and night part (there is a bed and a sofa). The kitchen is fully equipped, the bathroom is equipped with a washing machine and a bathtub, the toilet is separate.

### **Equipment:**

The apartment is rented furnished, equipped with appliances (fridge with freezer, electric oven, gas hob, cooker hood, washing machine). Including TV and internet.