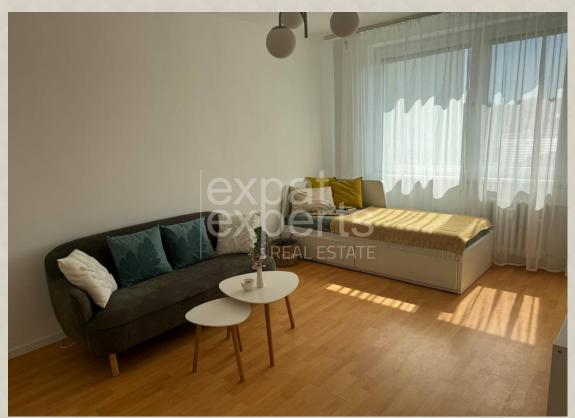

### **Disposition:**

total area of 34 m<sup>2</sup>; situated on the 2nd floor in an apartment building with elevator;

The apartment consists of an entrance hall from which we get to the main room, which consists of a day and night part (there is a bed and a sofa). The kitchen is fully equipped, the bathroom is equipped with a washing machine and a bathtub, the toilet is separate.

### **Equipment:**

The apartment is rented furnished, equipped with appliances (fridge with freezer, electric oven, gas hob, cooker hood, washing machine). Including TV and internet.