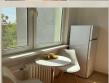

### **Disposition:**

total area of 34 m<sup>2</sup>; situated on the 2nd floor in an apartment building with elevator;

The apartment consists of an entrance hall from which we get to the main room, which consists of a day and night part (there is a bed and a sofa). The kitchen is fully equipped, the bathroom is equipped with a washing machine and a bathtub, the toilet is separate.

### **Equipment:**

The apartment is rented furnished, equipped with appliances (fridge with freezer, electric oven, gas hob, cooker hood, washing machine). Including TV and internet.