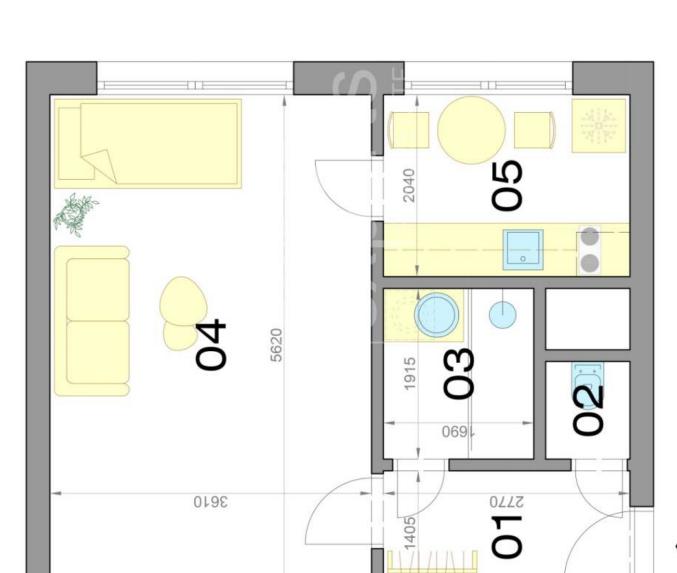

# LEGENDA MIESTNOSTÍ / ROOMS LEGEND

| 6   | 01 PREDSIEŇ/HALL       | 3,9 m <sup>2</sup>  |
|-----|------------------------|---------------------|
| 02  | 02 TOALETA/TOILET      | 1,0 m <sup>2</sup>  |
| 03  | 03 KÚPELŇA/BATHROOM    | 3,2 m²              |
| 9   | 04 IZBA/ROOM           | 20,3 m <sup>2</sup> |
| 05  | 05 KUCHYŇA/KITCHEN     | 5,7 m <sup>2</sup>  |
| ÚŽI | ÚŽITKOVÁ PLOCHA / AREA | 34,1 m²             |

CELKOVÁ PLOCHA / TOTAL

34,1m<sup>2</sup>

Wýmery majú iba informatívny charakter ⊚ Expat Experts / Martin Bumbál