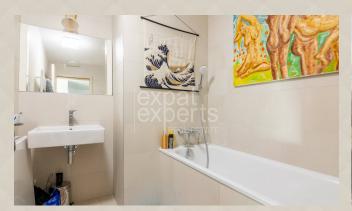

## **Property equipment**

**Bathroom:** 1x, bath **Loggia:** yes5.00 m<sup>2</sup>

Martin Bumbál +421 918 583 103 office@expat.sk

#### **Disposition:**

Total area 55 m<sup>2</sup> including loggia; situated on the13th floor (29) in the new building SKY PARK.

Entrance hall, spacious living room connected to a fully equipped kitchen and dining area, bedroom with a double bed and a view of the Old Town, bathroom with bathtub, separate toilet, loggia.