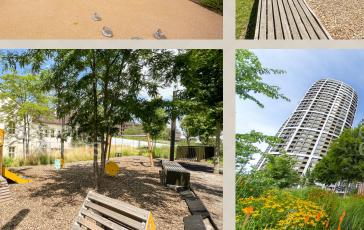

#### Location:

Situated in unique project SKY PARK by Zaha Hadid – complete civic amenities: shops, restaurants, cafes, services; Slovac national theatre; shopping mall Eurovea & Nivy. The riverside promenade has numerous opportunities for sport activities.

Beautiful, green park with playground included in the project, 24/7 reception.

Perfect access by car and public transport either.