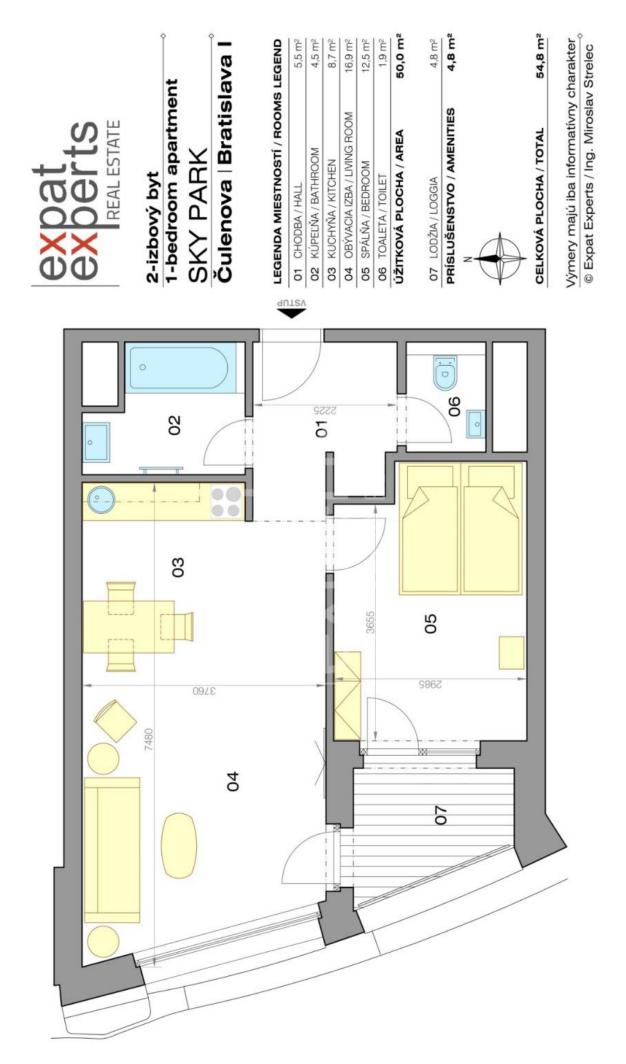

## Size

Number of rooms: 2 Usable area: 50 m<sup>2</sup> Total area: 55 m<sup>2</sup>

#### **Disposition:**

Total area 55 m<sup>2</sup> including loggia; situated on the13th floor (29) in the new building SKY PARK.

Entrance hall, spacious living room connected to a fully equipped kitchen and dining area, bedroom with a double bed and a view of the Old Town, bathroom with bathtub, separate toilet, loggia.