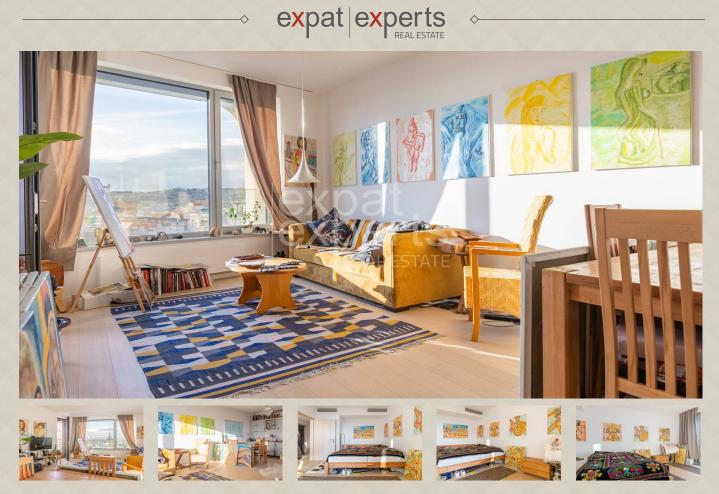

## **Property description**

Very nice 1 bdr apt 50 m<sup>2</sup>, with loggia and parking, SKY PARK

#### **Disposition:**

Total area 55 m<sup>2</sup> including loggia; situated on the13th floor (29) in the new building SKY PARK.

Entrance hall, spacious living room connected to a fully equipped kitchen and dining area, bedroom with a double bed and a view of the Old Town, bathroom with bathtub, separate toilet, loggia.

#### **Equipment:**

The apartment is rented fully furnished and equipped with appliances (fridge with freezer, electric oven, stove, hood). Trash elevator right from the apartment floor.

Paintings can be removed at the request of the future tenant.