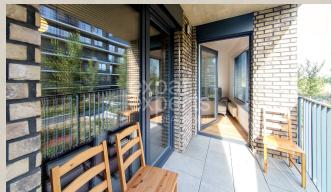

#### **Property equipment**

Bathroom: 1x, bath

Loggia: yes

Martin Bumbál +421 918 583 103 office@expat.sk

add this contact to your mobile

#### **Disposition:**

Total area 60m<sup>2</sup> + loggia; situated on the 1st floor (6) in the building with elevator;

Entrance hall, bathroom with bath, separated WC, walk in wardrobe, fully equipped kitchen connected to living room with dining table and loggia entrance, bedroom with king size bed and also entrance to loggia.

#### Location:

Situated in favorite, modern project Slnečnice - UNIQ – complete civic amenities just few meters from apartment – restaurants, grocery store, apotheke, good connection by public transport and car, close is dike for sport activities and lakes, pleasant, green neighborhood.