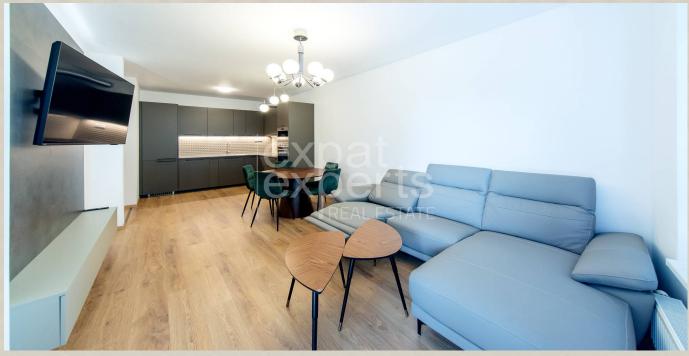

#### **Disposition:**

Total area 60m<sup>2</sup> + loggia; situated on the 1st floor (6) in the building with elevator;

Entrance hall, bathroom with bath, separated WC, walk in wardrobe, fully equipped kitchen connected to living room with dining table and loggia entrance, bedroom with king size bed and also entrance to loggia.

#### **Equipment:**

Fully and designly furnished and high standardly equipped; lot of storage spaces thanks to built in wardrobes in hallway and bedroom; maximum comfort; fully equipped kitchen with appliances; storage spaces in the bathroom.