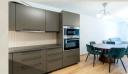

#### **Disposition:**

Total area 60m<sup>2</sup> + loggia; situated on the 1st floor (6) in the building with elevator;

Entrance hall, bathroom with bath, separated WC, walk in wardrobe, fully equipped kitchen connected to living room with dining table and loggia entrance, bedroom with king size bed and also entrance to loggia.

#### **Equipment:**

Fully and designly furnished and high standardly equipped; lot of storage spaces thanks to built in wardrobes in hallway and bedroom; maximum comfort; fully equipped kitchen with appliances; storage spaces in the bathroom.