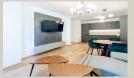

#### **Disposition:**

Total area 60m<sup>2</sup> + loggia; situated on the 1st floor (6) in the building with elevator;

Entrance hall, bathroom with bath, separated WC, walk in wardrobe, fully equipped kitchen connected to living room with dining table and loggia entrance, bedroom with king size bed and also entrance to loggia.

#### **Equipment:**

Fully and designly furnished and high standardly equipped; lot of storage spaces thanks to built in wardrobes in hallway and bedroom; maximum comfort; fully equipped kitchen with appliances; storage spaces in the bathroom.