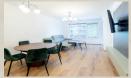

#### **Disposition:**

Total area 60m<sup>2</sup> + loggia; situated on the 1st floor (6) in the building with elevator;

Entrance hall, bathroom with bath, separated WC, walk in wardrobe, fully equipped kitchen connected to living room with dining table and loggia entrance, bedroom with king size bed and also entrance to loggia.