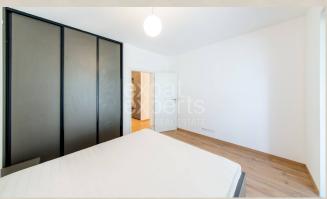

#### **Property equipment**

Bathroom: 1x, bath

Loggia: yes

Martin Bumbál +421 918 583 103 office@expat.sk

add this contact to your mobile

#### **Disposition:**

Total area 60m<sup>2</sup> + loggia; situated on the 1st floor (6) in the building with elevator;

Entrance hall, bathroom with bath, separated WC, walk in wardrobe, fully equipped kitchen connected to living room with dining table and loggia entrance, bedroom with king size bed and also entrance to loggia.

#### **Equipment:**

Fully and designly furnished and high standardly equipped; lot of storage spaces thanks to built in wardrobes in hallway and bedroom; maximum comfort; fully equipped kitchen with appliances; storage spaces in the bathroom.