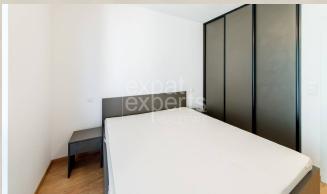

#### **Property equipment**

Bathroom: 1x, bath

Loggia: yes

Martin Bumbál +421 918 583 103 office@expat.sk

add this contact to your mobile

#### **Disposition:**

Total area 60m<sup>2</sup> + loggia; situated on the 1st floor (6) in the building with elevator;

Entrance hall, bathroom with bath, separated WC, walk in wardrobe, fully equipped kitchen connected to living room with dining table and loggia entrance, bedroom with king size bed and also entrance to loggia.

#### **Equipment:**

Fully and designly furnished and high standardly equipped; lot of storage spaces thanks to built in wardrobes in hallway and bedroom; maximum comfort; fully equipped kitchen with appliances; storage spaces in the bathroom.