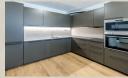

#### **Disposition:**

Total area 60m<sup>2</sup> + loggia; situated on the 1st floor (6) in the building with elevator;

Entrance hall, bathroom with bath, separated WC, walk in wardrobe, fully equipped kitchen connected to living room with dining table and loggia entrance, bedroom with king size bed and also entrance to loggia.

#### **Equipment:**

Fully and designly furnished and high standardly equipped; lot of storage spaces thanks to built in wardrobes in hallway and bedroom; maximum comfort; fully equipped kitchen with appliances; storage spaces in the bathroom.