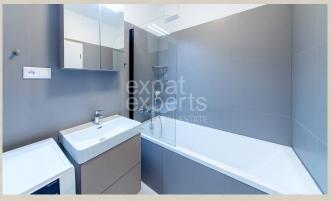

#### **Property equipment**

Bathroom: 1x, bath

Loggia: yes

Martin Bumbál +421 918 583 103 office@expat.sk

add this contact to your mobile

#### **Disposition:**

Total area 60m<sup>2</sup> + loggia; situated on the 1st floor (6) in the building with elevator;

Entrance hall, bathroom with bath, separated WC, walk in wardrobe, fully equipped kitchen connected to living room with dining table and loggia entrance, bedroom with king size bed and also entrance to loggia.