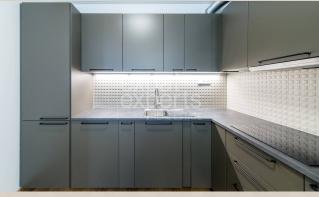

#### **Disposition:**

Total area 60m<sup>2</sup> + loggia; situated on the 1st floor (6) in the building with elevator;

Entrance hall, bathroom with bath, separated WC, walk in wardrobe, fully equipped kitchen connected to living room with dining table and loggia entrance, bedroom with king size bed and also entrance to loggia.

#### **Equipment:**

Fully and designly furnished and high standardly equipped; lot of storage spaces thanks to built in wardrobes in hallway and bedroom; maximum comfort; fully equipped kitchen with appliances; storage spaces in the bathroom.