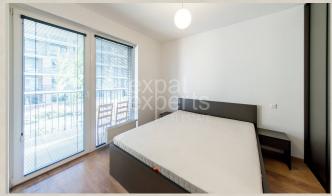

#### **Disposition:**

Total area 60m<sup>2</sup> + loggia; situated on the 1st floor (6) in the building with elevator;

Entrance hall, bathroom with bath, separated WC, walk in wardrobe, fully equipped kitchen connected to living room with dining table and loggia entrance, bedroom with king size bed and also entrance to loggia.

#### **Equipment:**

Fully and designly furnished and high standardly equipped; lot of storage spaces thanks to built in wardrobes in hallway and bedroom; maximum comfort; fully equipped kitchen with appliances; storage spaces in the bathroom.