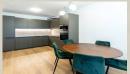

#### **Disposition:**

Total area 60m<sup>2</sup> + loggia; situated on the 1st floor (6) in the building with elevator;

Entrance hall, bathroom with bath, separated WC, walk in wardrobe, fully equipped kitchen connected to living room with dining table and loggia entrance, bedroom with king size bed and also entrance to loggia.

#### **Equipment:**

Fully and designly furnished and high standardly equipped; lot of storage spaces thanks to built in wardrobes in hallway and bedroom; maximum comfort; fully equipped kitchen with appliances; storage spaces in the bathroom.