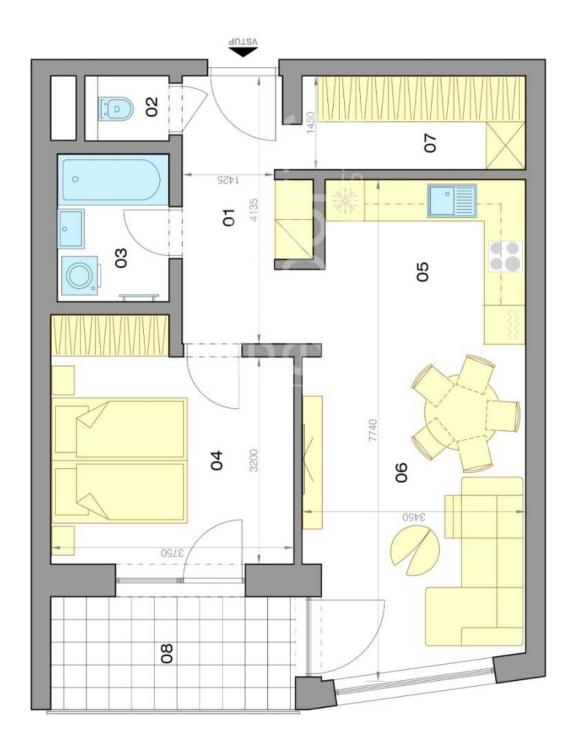

# LEGENDA MIESTNOSTÍ / ROOMS LEGEND

| 56,7 m <sup>2</sup> | ÚŽITKOVÁ PLOCHA / AREA         | ίŽ |
|---------------------|--------------------------------|----|
| 5,5 m <sup>2</sup>  | 07 ŠATNÍK / WARDROBE           | 07 |
| 16,0 m <sup>2</sup> | OG OBÝVACIA IZBA / LIVING ROOM | 90 |
| 8,5 m²              | 05 KUCHYŇA / KITCHEN           | 05 |
| 13,6 m <sup>2</sup> | 04 SPÁLŇA / BEDROOM            | 9  |
| 4,0 m <sup>2</sup>  | 03 KÚPEĽŇA / BATHROOM          | 03 |
| 1,1 m²              | 02 TOALETA / TOILET            | 02 |
| 8,0 m <sup>2</sup>  | 01 CHODBA/HALL                 | 5  |

| GIA            |           | 6,5 m²             |
|----------------|-----------|--------------------|
| SLUSENSTVO / / | AMENITIES | 6,5 m <sup>2</sup> |

CELKOVÁ PLOCHA / TOTAL

63,2 m<sup>2</sup>

Wymery majú iba informatívny charakter © Expat Experts / Ing. Miroslav Strelec