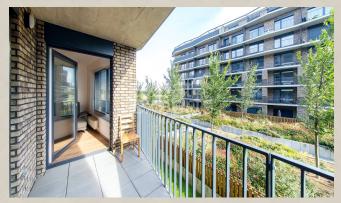

#### **Property equipment**

Bathroom: 1x, bath

Loggia: yes

Martin Bumbál +421 918 583 103 office@expat.sk

add this contact to your mobile

#### **Disposition:**

Total area 60m<sup>2</sup> + loggia; situated on the 1st floor (6) in the building with elevator;

Entrance hall, bathroom with bath, separated WC, walk in wardrobe, fully equipped kitchen connected to living room with dining table and loggia entrance, bedroom with king size bed and also entrance to loggia.

#### Location:

Situated in favorite, modern project Slnečnice - UNIQ – complete civic amenities just few meters from apartment – restaurants, grocery store, apotheke, good connection by public transport and car, close is dike for sport activities and lakes, pleasant, green neighborhood.