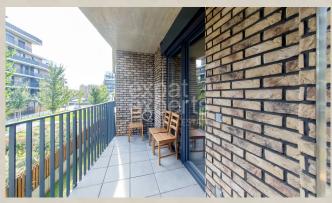

#### **Property equipment**

Bathroom: 1x, bath

Loggia: yes

Martin Bumbál +421 918 583 103 office@expat.sk

add this contact to your mobile

#### **Disposition:**

Total area 60m<sup>2</sup> + loggia; situated on the 1st floor (6) in the building with elevator;

Entrance hall, bathroom with bath, separated WC, walk in wardrobe, fully equipped kitchen connected to living room with dining table and loggia entrance, bedroom with king size bed and also entrance to loggia.

#### Location:

Situated in favorite, modern project Slnečnice - UNIQ – complete civic amenities just few meters from apartment – restaurants, grocery store, apotheke, good connection by public transport and car, close is dike for sport activities and lakes, pleasant, green neighborhood.