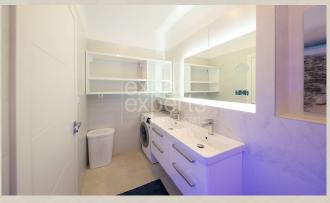

#### **Disposition:**

Total area  $90m^2 + 3 m^2$  balcony; situated on the 2nd floor (4) in the building with an elevator.

Entrance hall, a living room connected to a fully equipped kitchen with a dining table and access to the balcony, 2x bedroom, bathroom with bathtub, bidet and toilet.

#### **Equipment:**

The apartment is fully furnished above standard, after complete reconstruction, equipped with electrical appliances, offers lots of storage space.

To the apartment belongs spacious cellar.