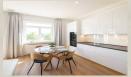

#### **Disposition:**

Total area  $90m^2 + 3 m^2$  balcony; situated on the 2nd floor (4) in the building with an elevator.

Entrance hall, a living room connected to a fully equipped kitchen with a dining table and access to the balcony, 2x bedroom, bathroom with bathtub, bidet and toilet.

#### **Equipment:**

The apartment is fully furnished above standard, after complete reconstruction, equipped with electrical appliances, offers lots of storage space.

To the apartment belongs spacious cellar.