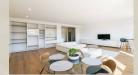

#### **Disposition:**

Total area  $90m^2 + 3 m^2$  balcony; situated on the 2nd floor (4) in the building with an elevator.

Entrance hall, a living room connected to a fully equipped kitchen with a dining table and access to the balcony, 2x bedroom, bathroom with bathtub, bidet and toilet.