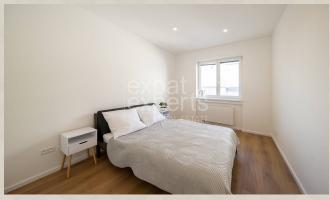

#### **Disposition:**

Total area  $90m^2 + 3 m^2$  balcony; situated on the 2nd floor (4) in the building with an elevator.

Entrance hall, a living room connected to a fully equipped kitchen with a dining table and access to the balcony, 2x bedroom, bathroom with bathtub, bidet and toilet.