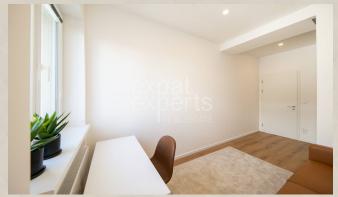

#### **Disposition:**

Total area  $90m^2 + 3 m^2$  balcony; situated on the 2nd floor (4) in the building with an elevator.

Entrance hall, a living room connected to a fully equipped kitchen with a dining table and access to the balcony, 2x bedroom, bathroom with bathtub, bidet and toilet.

#### **Equipment:**

The apartment is fully furnished above standard, after complete reconstruction, equipped with electrical appliances, offers lots of storage space.

To the apartment belongs spacious cellar.