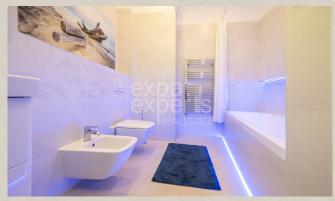

#### **Disposition:**

Total area  $90m^2 + 3 m^2$  balcony; situated on the 2nd floor (4) in the building with an elevator.

Entrance hall, a living room connected to a fully equipped kitchen with a dining table and access to the balcony, 2x bedroom, bathroom with bathtub, bidet and toilet.