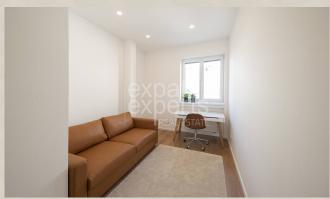

#### **Disposition:**

Total area  $90m^2 + 3 m^2$  balcony; situated on the 2nd floor (4) in the building with an elevator.

Entrance hall, a living room connected to a fully equipped kitchen with a dining table and access to the balcony, 2x bedroom, bathroom with bathtub, bidet and toilet.

#### **Equipment:**

The apartment is fully furnished above standard, after complete reconstruction, equipped with electrical appliances, offers lots of storage space.

To the apartment belongs spacious cellar.