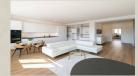

#### **Disposition:**

Total area  $90m^2 + 3 m^2$  balcony; situated on the 2nd floor (4) in the building with an elevator.

Entrance hall, a living room connected to a fully equipped kitchen with a dining table and access to the balcony, 2x bedroom, bathroom with bathtub, bidet and toilet.