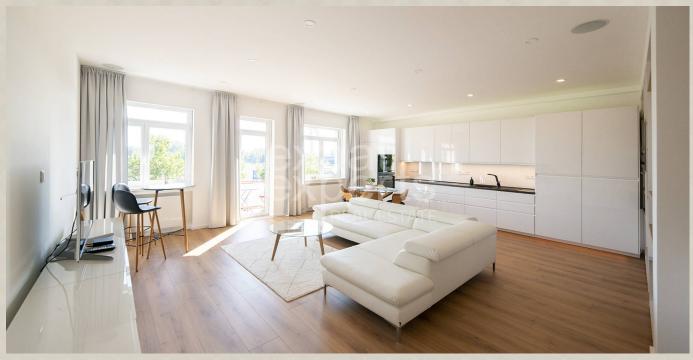

#### Unique luxury 2bdr apt 90m<sup>2</sup>, with a balcony and a view of the river Danube

#### **Disposition:**

Total area  $90m^2 + 3 m^2$  balcony; situated on the 2nd floor (4) in the building with an elevator.

Entrance hall, a living room connected to a fully equipped kitchen with a dining table and access to the balcony, 2x bedroom, bathroom with bathtub, bidet and toilet.

#### **Equipment:**

The apartment is fully furnished above standard, after complete reconstruction, equipped with electrical appliances, offers lots of storage space.

To the apartment belongs spacious cellar.