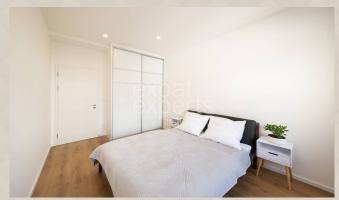

#### **Disposition:**

Total area  $90m^2 + 3 m^2$  balcony; situated on the 2nd floor (4) in the building with an elevator.

Entrance hall, a living room connected to a fully equipped kitchen with a dining table and access to the balcony, 2x bedroom, bathroom with bathtub, bidet and toilet.