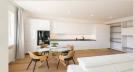

#### **Disposition:**

Total area  $90m^2 + 3 m^2$  balcony; situated on the 2nd floor (4) in the building with an elevator.

Entrance hall, a living room connected to a fully equipped kitchen with a dining table and access to the balcony, 2x bedroom, bathroom with bathtub, bidet and toilet.

#### **Equipment:**

The apartment is fully furnished above standard, after complete reconstruction, equipped with electrical appliances, offers lots of storage space.

To the apartment belongs spacious cellar.