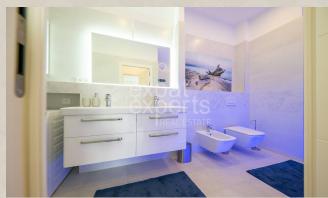

#### **Disposition:**

Total area  $90m^2 + 3 m^2$  balcony; situated on the 2nd floor (4) in the building with an elevator.

Entrance hall, a living room connected to a fully equipped kitchen with a dining table and access to the balcony, 2x bedroom, bathroom with bathtub, bidet and toilet.