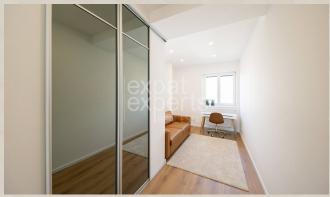

#### **Disposition:**

Total area  $90m^2 + 3 m^2$  balcony; situated on the 2nd floor (4) in the building with an elevator.

Entrance hall, a living room connected to a fully equipped kitchen with a dining table and access to the balcony, 2x bedroom, bathroom with bathtub, bidet and toilet.

#### **Equipment:**

The apartment is fully furnished above standard, after complete reconstruction, equipped with electrical appliances, offers lots of storage space.

To the apartment belongs spacious cellar.