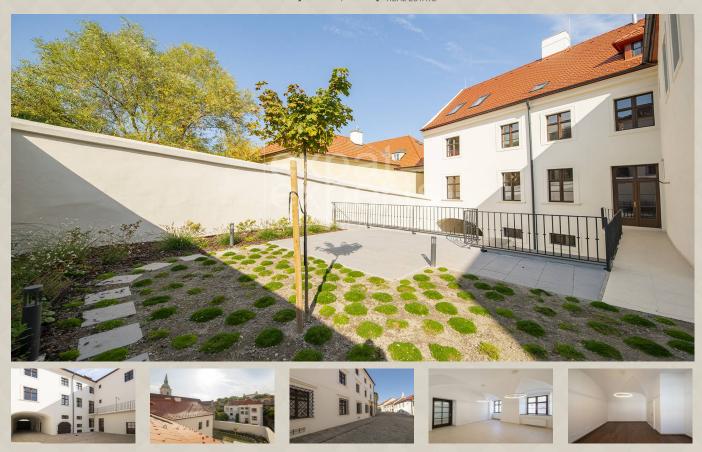

#### First floor:

3 offices: 19m<sup>2</sup>, 23m<sup>2</sup>, 66m<sup>2</sup>, 1 x common room 29m<sup>2</sup>, technical room, bathroom (3x WC), terrace with garden 112 m<sup>2</sup>.

#### Locality:

The oldest and at the same time one of the quietest streets of the Old Town. The building is modernly renovated while preserving its historical value. It is suitable for a demanding client who needs a representative space with an atmosphere.