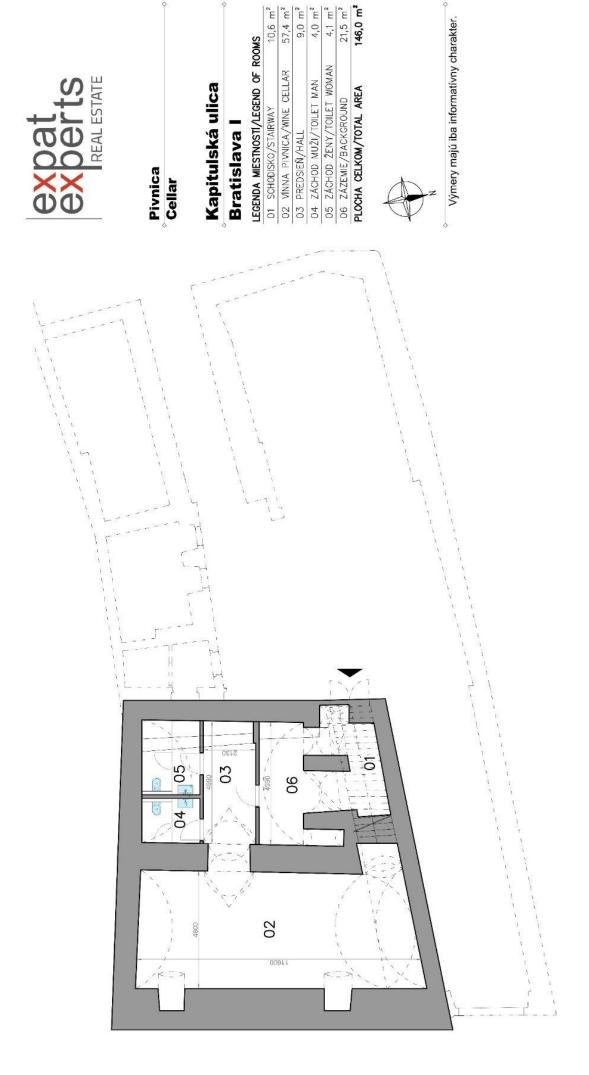

#### Attic:

In the attic of the building there are two 2-room apartments with air conditioning, 2 bathrooms with shower and toilet. Upstairs there is a storage and boiler room.

Underground floor:

There is a wine cellar 57.4  $m^2$  suitable for corporate social events, 2 x WC.