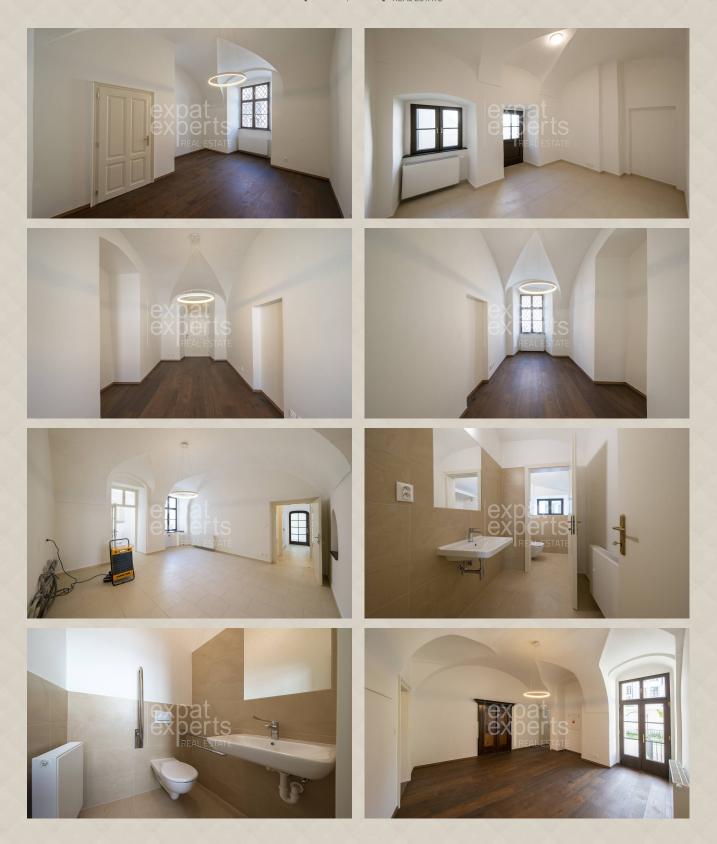

#### **Equipment:**

Building is rented unfurnished; beautiful high ceilings, wooden parquet floors, wooden floor, original staircase, historical artifacts. Possibility to use the garden on the terrace of the building. The building has a server room with a basic rack, which can be modified.