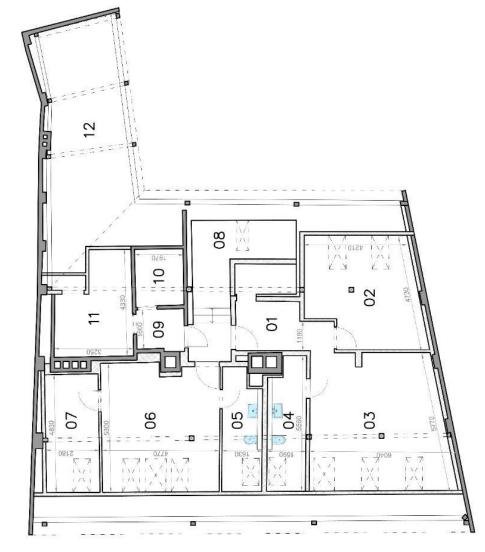

6,3 m<sup>2</sup>

5,4 m<sup>2</sup> 9,2 m²

3,2 m<sup>2</sup>

Výmery majú iba informatívny charakter.

Podkrovie Attic

# Kapitulská ulica Bratislava I

| ROOMS          |
|----------------|
| Р              |
| <b>/LEGEND</b> |
| MIESTNOSTI,    |
| LEGENDA        |

|      | UT PREDSIEN/HALL                                            | 10,3 m <sup>6</sup> | E  |
|------|-------------------------------------------------------------|---------------------|----|
| 02   | 02 SPALNA/BEDROOM                                           | 19,8 1              | m2 |
| 03 ( | 0.3 OBÝVACIA IZBA A JEDÁLEŇ/LIVING AND DINING ROOM 31,1 m²  | 31,1                | m2 |
| 04   | 04 KÜPELŇA/BATHROOM                                         | 8,3 m <sup>2</sup>  | m² |
| 05 1 | 05 KÚPELŇA/BATHROOM                                         | 7,9 m <sup>2</sup>  | m² |
| 06   | 06 ŠATNÍK/WARDROBE                                          | 8,2 1               | H2 |
| 07 ( | 07 OBÝVACIA IZBA A JEDÁLEŇ/LIVING AND DINING ROOM 25,0 m²   | 25,0                | a, |
| 08   | 08 SCHODISKO/STAIRWAY                                       | 12,8 m <sup>2</sup> | m  |
| 60   | 09 CHODBA/HALL                                              | 3,1 m <sup>2</sup>  | 3ª |
| 10   | 10 SKLAD/STORAGE                                            | 4,6 m <sup>2</sup>  | m  |
| 11   | 11 KOTOLŇA/BOLIER ROOM                                      | 15,5 m <sup>2</sup> | Ъ  |
| 12   | 12 NEOBÝVANÉ PODKROVIE/UNOCCUPIED ATTIC 32,9 m <sup>2</sup> | 32,9                | H2 |

Výmery majú iba informatívny charakter.

Ŷ