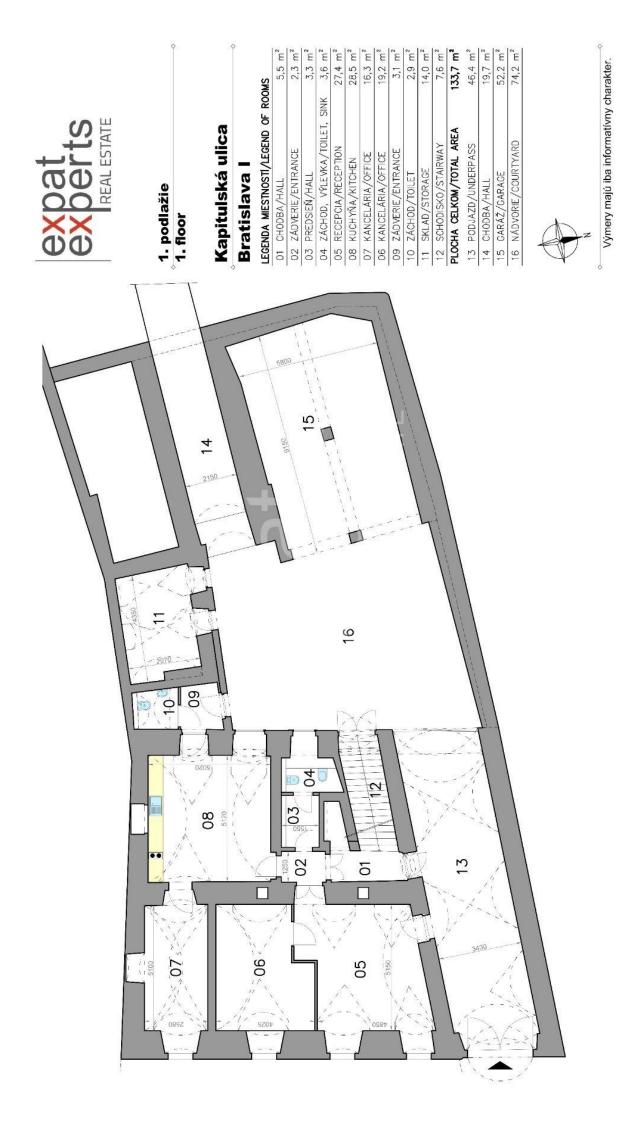

#### **Disposition:**

The building has 3 floors + 1 underground floor.

Ground floor: reception, kitchen, 2 x office 16m<sup>2</sup> and 19m<sup>2</sup>, bathroom, staircase, entrance, courtyard 75 m<sup>2</sup> and garage 52 m<sup>2</sup>

#### First floor:

3 offices: 19m<sup>2</sup>, 23m<sup>2</sup>, 66m<sup>2</sup>, 1 x common room 29m<sup>2</sup>, technical room, bathroom (3x WC), terrace with garden 112 m<sup>2</sup>.