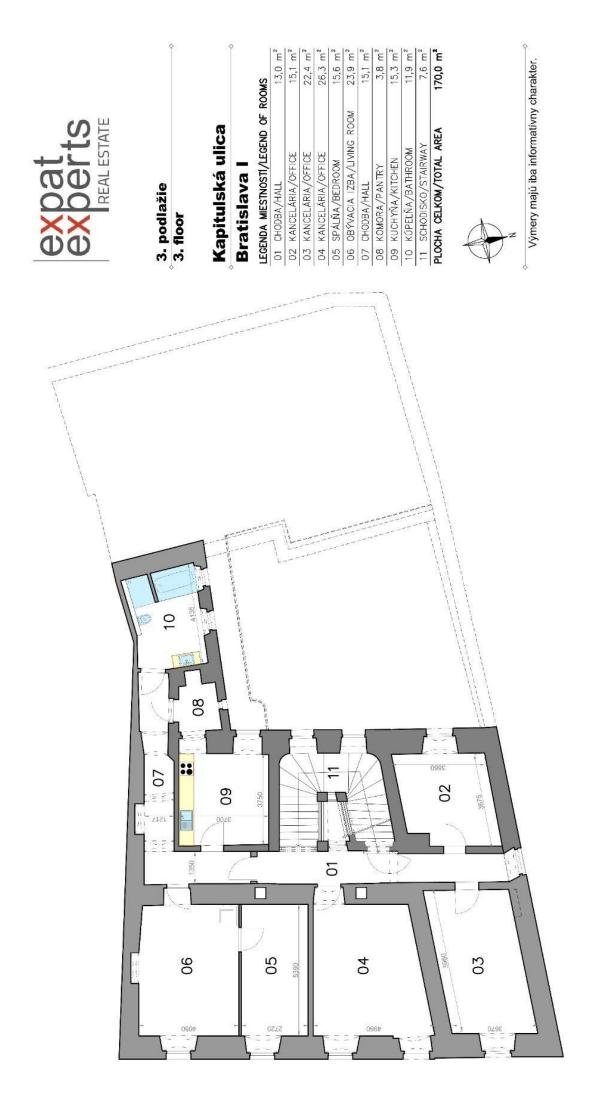

#### **Disposition:**

The building has 3 floors + 1 underground floor.

Ground floor: reception, kitchen, 2 x office 16m<sup>2</sup> and 19m<sup>2</sup>, bathroom, staircase, entrance, courtyard 75 m<sup>2</sup> and garage 52 m<sup>2</sup>

#### First floor:

3 offices: 19m<sup>2</sup>, 23m<sup>2</sup>, 66m<sup>2</sup>, 1 x common room 29m<sup>2</sup>, technical room, bathroom (3x WC), terrace with garden 112 m<sup>2</sup>.

#### Second floor:

3 x office: 15m<sup>2</sup>, 22 m<sup>2</sup>, 26 m<sup>2</sup>, 2 rooms 15m<sup>2</sup>, 24m<sup>2</sup>, bathroom with bath, shower and toilet, kitchen.

#### Attic:

In the attic of the building there are two 2-room apartments with air conditioning, 2 bathrooms with shower and toilet. Upstairs there is a storage and boiler room.

Underground floor:

There is a wine cellar 57.4  $m^2$  suitable for corporate social events, 2 x WC.

#### **Equipment:**

Building is rented unfurnished; beautiful high ceilings, wooden parquet floors, wooden floor, original staircase, historical artifacts. Possibility to use the garden on the terrace of the building. The building has a server room with a basic rack, which can be modified.