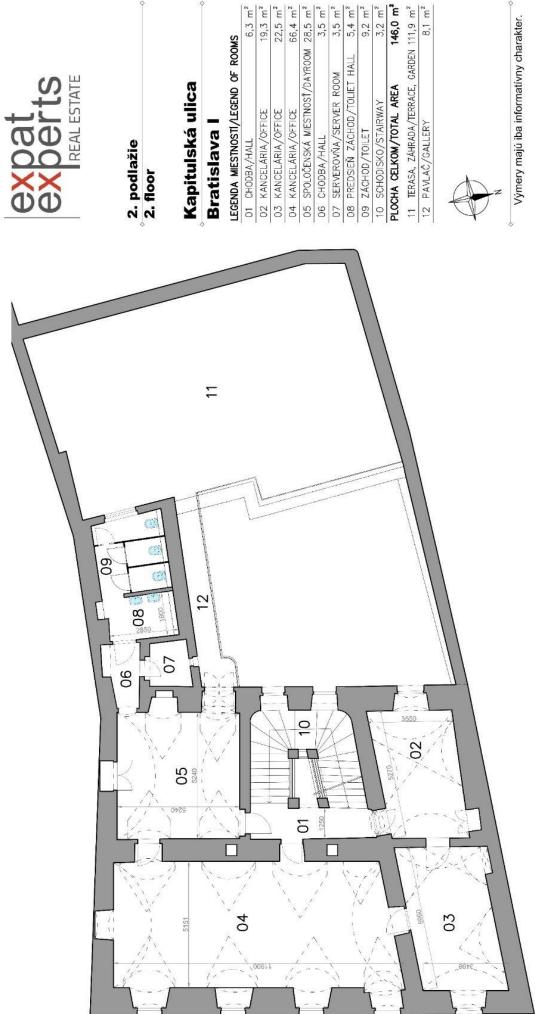

#### **Disposition:**

The building has 3 floors + 1 underground floor.

Ground floor: reception, kitchen, 2 x office 16m<sup>2</sup> and 19m<sup>2</sup>, bathroom, staircase, entrance, courtyard 75 m<sup>2</sup> and garage 52 m<sup>2</sup>

#### First floor:

3 offices: 19m<sup>2</sup>, 23m<sup>2</sup>, 66m<sup>2</sup>, 1 x common room 29m<sup>2</sup>, technical room, bathroom (3x WC), terrace with garden 112 m<sup>2</sup>.

#### Second floor:

3 x office: 15m<sup>2</sup>, 22 m<sup>2</sup>, 26 m<sup>2</sup>, 2 rooms 15m<sup>2</sup>, 24m<sup>2</sup>, bathroom with bath, shower and toilet, kitchen.

#### Attic:

In the attic of the building there are two 2-room apartments with air conditioning, 2 bathrooms with shower and toilet. Upstairs there is a storage and boiler room.

Underground floor:

There is a wine cellar 57.4  $m^2$  suitable for corporate social events, 2 x WC.

#### **Equipment:**

Building is rented unfurnished; beautiful high ceilings, wooden parquet floors, wooden floor, original staircase, historical artifacts. Possibility to use the garden on the terrace of the building. The building has a server room with a basic rack, which can be modified.