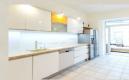

### **Disposition:**

total area 350m<sup>2</sup>, land area 800m<sup>2</sup>.

Entrance hall, spacious kitchen with dining area, dayroom, hobby room, 5x bedroom (master bedroom with own bathroom), winter garden, 3x bathroom, 4x toilet.

### **Equipment:**

House is rented furnished, equipped with electrical appliances, cellar, offers lot of storage space. Air condition, laundry room, sauna (dry and steam) with cooling pool.

Spacious garden suitable for swimming pool.