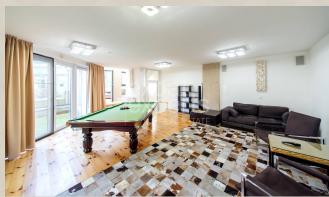

### **Disposition:**

total area 350m<sup>2</sup>, land area 800m<sup>2</sup>.

Entrance hall, spacious kitchen with dining area, dayroom, hobby room, 5x bedroom (master bedroom with own bathroom), winter garden, 3x bathroom, 4x toilet.

### **Equipment:**

House is rented furnished, equipped with electrical appliances, cellar, offers lot of storage space. Air condition, laundry room, sauna (dry and steam) with cooling pool.

Spacious garden suitable for swimming pool.

### Location:

House is located in beautiful area close to vineyards and forest, perfect for relax and free time activities, sports, on the way to the house on the main road area all kind of restaurants, grocery stores, services. Good access by car, public transport, train station.