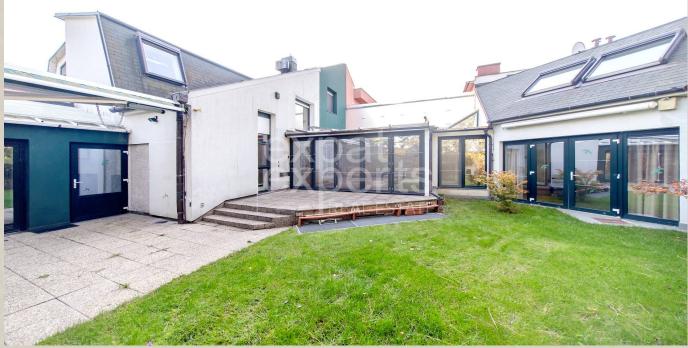

Unique 6bdr family house 350m<sup>2</sup>, with sauna, garden 800m<sup>2</sup> and parking

Bratislava III - Nové Mesto - Pezinská

### EXPAT EXPERTS | Unique 6bdr family house 350m<sup>2</sup>, with sauna, A/C, garden 800m<sup>2</sup> and parking

### Location:

House is located in beautiful area close to vineyards and forest, perfect for relax and free time activities, sports, on the way to the house on the main road area all kind of restaurants, grocery stores, services. Good access by car, public transport, train station.

Because of it's spaciousness and location just 15 minutes from the city centre it is the best match for combination of housing and business.