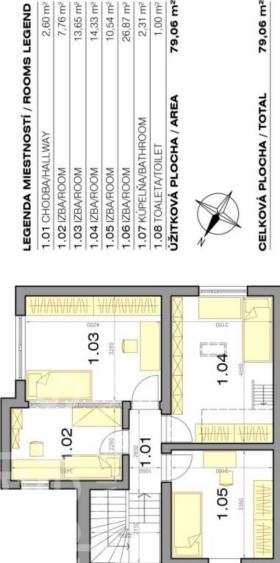

### 7-izbový dom - poschodie 6 bedroom house - 1<sup>st</sup> fl. NOVÉ MESTO

## Pezinská | BA III

7,76 m<sup>2</sup>

2,60 m<sup>2</sup>

1.01 CHODBA/HALLWAY

1.03 IZBA/ROOM 1.04 IZBA/ROOM 1.05 IZBA/ROOM .06 IZBA/ROOM

1.02 IZBA/ROOM

13,65 m<sup>2</sup> 14,33 m<sup>2</sup> 10,54 m<sup>2</sup>

2,31 m<sup>2</sup> 1,00 m<sup>2</sup> 79,06 m<sup>2</sup>

1.07 KÚPELŇA/BATHROOM

1.08 TOALETA/TOILET

26,87 m<sup>2</sup>

1.07

79,06 m<sup>2</sup>

Výmery majú iba informatívny charakter © Expat Experts / Martin Bumbál