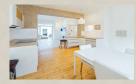

### **Disposition:**

total area 350m<sup>2</sup>, land area 800m<sup>2</sup>.

Entrance hall, spacious kitchen with dining area, dayroom, hobby room, 5x bedroom (master bedroom with own bathroom), winter garden, 3x bathroom, 4x toilet.

### **Equipment:**

House is rented furnished, equipped with electrical appliances, cellar, offers lot of storage space. Air condition, laundry room, sauna (dry and steam) with cooling pool.

Spacious garden suitable for swimming pool.