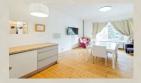

### **Disposition:**

total area 350m<sup>2</sup>, land area 800m<sup>2</sup>.

Entrance hall, spacious kitchen with dining area, dayroom, hobby room, 5x bedroom (master bedroom with own bathroom), winter garden, 3x bathroom, 4x toilet.

### **Equipment:**

House is rented furnished, equipped with electrical appliances, cellar, offers lot of storage space. Air condition, laundry room, sauna (dry and steam) with cooling pool.

Spacious garden suitable for swimming pool.