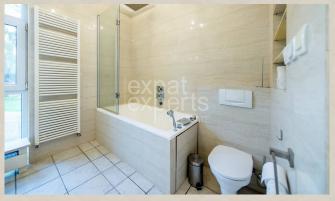

### **Property equipment**

**Bathroom:** 3x, bath and shower

Air condition: yes

Martin Bumbál +421 918 583 103 office@expat.sk

add this contact to your mobile

### **Disposition:**

total area 350m<sup>2</sup>, land area 800m<sup>2</sup>.

Entrance hall, spacious kitchen with dining area, dayroom, hobby room, 5x bedroom (master bedroom with own bathroom), winter garden, 3x bathroom, 4x toilet.

### **Equipment:**

House is rented furnished, equipped with electrical appliances, cellar, offers lot of storage space. Air condition, laundry room, sauna (dry and steam) with cooling pool.

Spacious garden suitable for swimming pool.