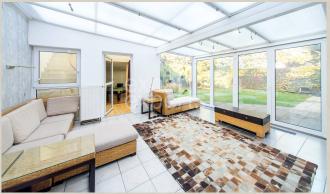

### **Disposition:**

total area 350m<sup>2</sup>, land area 800m<sup>2</sup>.

Entrance hall, spacious kitchen with dining area, dayroom, hobby room, 5x bedroom (master bedroom with own bathroom), winter garden, 3x bathroom, 4x toilet.

### **Equipment:**

House is rented furnished, equipped with electrical appliances, cellar, offers lot of storage space. Air condition, laundry room, sauna (dry and steam) with cooling pool.

Spacious garden suitable for swimming pool.