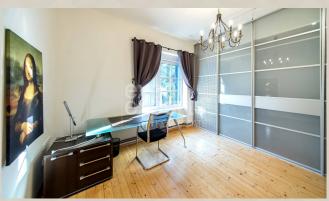

### **Disposition:**

total area 350m<sup>2</sup>, land area 800m<sup>2</sup>.

Entrance hall, spacious kitchen with dining area, dayroom, hobby room, 5x bedroom (master bedroom with own bathroom), winter garden, 3x bathroom, 4x toilet.

### **Equipment:**

House is rented furnished, equipped with electrical appliances, cellar, offers lot of storage space. Air condition, laundry room, sauna (dry and steam) with cooling pool.

Spacious garden suitable for swimming pool.