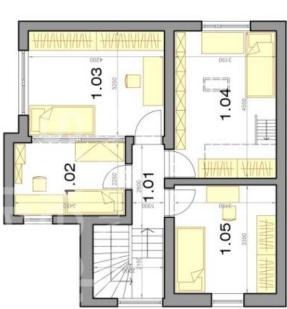

### 7-izbový dom - poschodie 6 bedroom house - 1<sup>st</sup> fl. NOVÉ MESTO

## Pezinská | BA III

7,76 m<sup>2</sup>

2,60 m<sup>2</sup>

1.01 CHODBA/HALLWAY

1.03 IZBA/ROOM 1.04 IZBA/ROOM 1.05 IZBA/ROOM .06 IZBA/ROOM

1.02 IZBA/ROOM

13,65 m<sup>2</sup> 14,33 m<sup>2</sup> 10,54 m<sup>2</sup>

2,31 m<sup>2</sup> 1,00 m<sup>2</sup> 79,06 m<sup>2</sup>

1.07 KÚPELŇA/BATHROOM

1.08 TOALETA/TOILET

26,87 m<sup>2</sup>

1.07

79,06 m<sup>2</sup>

Výmery majú iba informatívny charakter © Expat Experts / Martin Bumbál