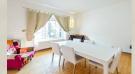

### **Disposition:**

total area 350m<sup>2</sup>, land area 800m<sup>2</sup>.

Entrance hall, spacious kitchen with dining area, dayroom, hobby room, 5x bedroom (master bedroom with own bathroom), winter garden, 3x bathroom, 4x toilet.

### **Equipment:**

House is rented furnished, equipped with electrical appliances, cellar, offers lot of storage space. Air condition, laundry room, sauna (dry and steam) with cooling pool.

Spacious garden suitable for swimming pool.