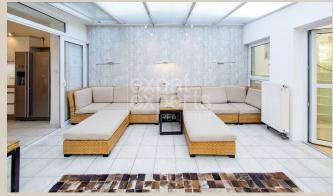

### **Disposition:**

total area 350m<sup>2</sup>, land area 800m<sup>2</sup>.

Entrance hall, spacious kitchen with dining area, dayroom, hobby room, 5x bedroom (master bedroom with own bathroom), winter garden, 3x bathroom, 4x toilet.

### **Equipment:**

House is rented furnished, equipped with electrical appliances, cellar, offers lot of storage space. Air condition, laundry room, sauna (dry and steam) with cooling pool.

Spacious garden suitable for swimming pool.