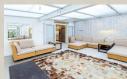

### **Disposition:**

total area 350m<sup>2</sup>, land area 800m<sup>2</sup>.

Entrance hall, spacious kitchen with dining area, dayroom, hobby room, 5x bedroom (master bedroom with own bathroom), winter garden, 3x bathroom, 4x toilet.

### **Equipment:**

House is rented furnished, equipped with electrical appliances, cellar, offers lot of storage space. Air condition, laundry room, sauna (dry and steam) with cooling pool.

Spacious garden suitable for swimming pool.