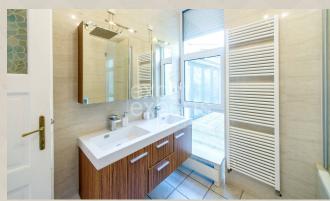

### **Property equipment**

**Bathroom:** 3x, bath and shower

Air condition: yes

Martin Bumbál +421 918 583 103 office@expat.sk

add this contact to your mobile

### **Disposition:**

total area 350m<sup>2</sup>, land area 800m<sup>2</sup>.

Entrance hall, spacious kitchen with dining area, dayroom, hobby room, 5x bedroom (master bedroom with own bathroom), winter garden, 3x bathroom, 4x toilet.

### **Equipment:**

House is rented furnished, equipped with electrical appliances, cellar, offers lot of storage space. Air condition, laundry room, sauna (dry and steam) with cooling pool.

Spacious garden suitable for swimming pool.