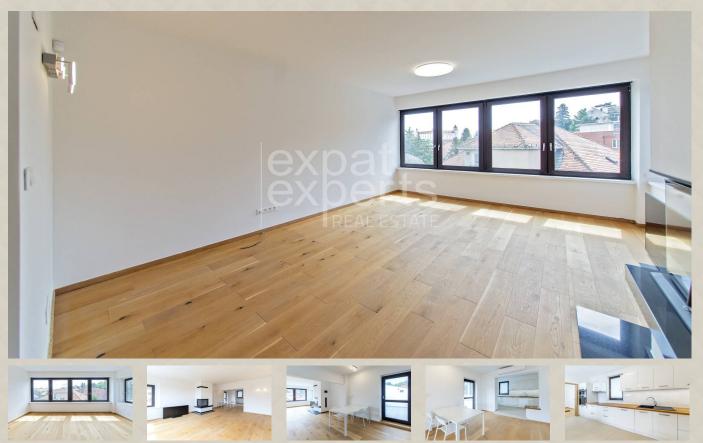

### Size

Number of rooms: 4 Usable area: 106 m<sup>2</sup> Total area: 141 m<sup>2</sup>

### **Disposition:**

Total area 106,36m<sup>2</sup> + terrace 34,90m<sup>2</sup>; situated on the 2nd floor in historical vila;

Entrance hall, stairs, hallway, living room with fire place, dining area, fully equipped kitchen with pantry, smaller room, master bedroom with king size bed, third room, bathroom with bath and shower, separated WC.

### Location:

Located in an exclusive location in Bratislava, suitable for demanding client, good connection to the highway, perfect city center access, good civic amenities.

The location is suitable for people who like quality and a quiet environment, but at the same time want to have the city "right behind the corner".