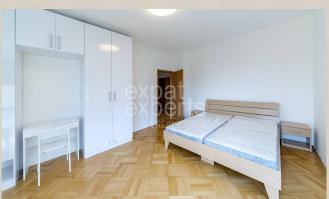

### **Disposition:**

Total area 106,36m<sup>2</sup> + terrace 34,90m<sup>2</sup>; situated on the 2nd floor in historical vila;

Entrance hall, stairs, hallway, living room with fire place, dining area, fully equipped kitchen with pantry, smaller room, master bedroom with king size bed, third room, bathroom with bath and shower, separated WC.

### **Equipment:**

Apartment is available for rent fully furnished and equipped; fully equipped kitchen, washing machine and clothes dryer, fire place. Fire place on terrace.

Air conditioning, floor heating, alarm system.