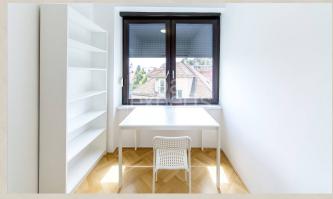

### **Disposition:**

Total area 106,36m<sup>2</sup> + terrace 34,90m<sup>2</sup>; situated on the 2nd floor in historical vila;

Entrance hall, stairs, hallway, living room with fire place, dining area, fully equipped kitchen with pantry, smaller room, master bedroom with king size bed, third room, bathroom with bath and shower, separated WC.

### **Equipment:**

Apartment is available for rent fully furnished and equipped; fully equipped kitchen, washing machine and clothes dryer, fire place. Fire place on terrace.

Air conditioning, floor heating, alarm system.