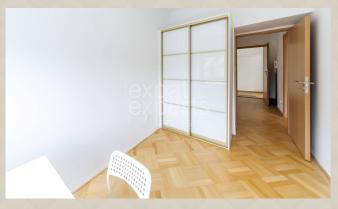

### Unique 3bdr apt 106m<sup>2</sup> in villa, terrace 35m<sup>2</sup>, fire place, castle view

### **Disposition:**

Total area 106,36m<sup>2</sup> + terrace 34,90m<sup>2</sup>; situated on the 2nd floor in historical vila;

Entrance hall, stairs, hallway, living room with fire place, dining area, fully equipped kitchen with pantry, smaller room, master bedroom with king size bed, third room, bathroom with bath and shower, separated WC.

### **Equipment:**

Apartment is available for rent fully furnished and equipped; fully equipped kitchen, washing machine and clothes dryer, fire place. Fire place on terrace.

Air conditioning, floor heating, alarm system.