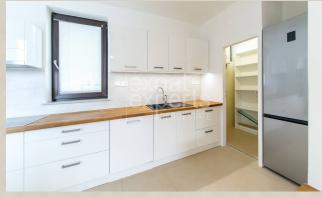

### **Disposition:**

Total area 106,36m<sup>2</sup> + terrace 34,90m<sup>2</sup>; situated on the 2nd floor in historical vila;

Entrance hall, stairs, hallway, living room with fire place, dining area, fully equipped kitchen with pantry, smaller room, master bedroom with king size bed, third room, bathroom with bath and shower, separated WC.

### **Equipment:**

Apartment is available for rent fully furnished and equipped; fully equipped kitchen, washing machine and clothes dryer, fire place. Fire place on terrace.

Air conditioning, floor heating, alarm system.