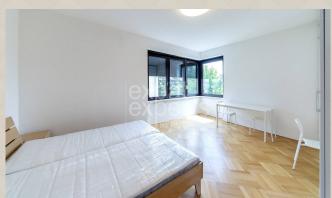

### **Disposition:**

Total area 106,36m<sup>2</sup> + terrace 34,90m<sup>2</sup>; situated on the 2nd floor in historical vila;

Entrance hall, stairs, hallway, living room with fire place, dining area, fully equipped kitchen with pantry, smaller room, master bedroom with king size bed, third room, bathroom with bath and shower, separated WC.

### **Equipment:**

Apartment is available for rent fully furnished and equipped; fully equipped kitchen, washing machine and clothes dryer, fire place. Fire place on terrace.

Air conditioning, floor heating, alarm system.