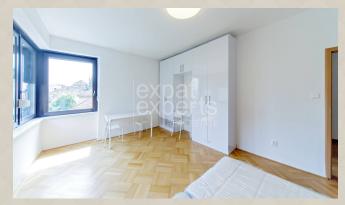

### **Disposition:**

Total area 106,36m<sup>2</sup> + terrace 34,90m<sup>2</sup>; situated on the 2nd floor in historical vila;

Entrance hall, stairs, hallway, living room with fire place, dining area, fully equipped kitchen with pantry, smaller room, master bedroom with king size bed, third room, bathroom with bath and shower, separated WC.

### **Equipment:**

Apartment is available for rent fully furnished and equipped; fully equipped kitchen, washing machine and clothes dryer, fire place. Fire place on terrace.

Air conditioning, floor heating, alarm system.