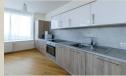

### **Disposition:**

total area 81,34m<sup>2</sup> + 6,9m<sup>2</sup> loggia + 4m<sup>2</sup> cellar, situated on the 17th floor (33) in the building with an elevator.

Entrance hall, living room connected to equipped kitchen with dining area, master bedroom with king size bed, guest room/office, bathroom with bath, separate toilet.

### **Equipment:**

The apartment is air conditioned, situated in a newly built building and rented fully furnished and equipped with electrical appliances, security doors, wooden floors, audio doorman, plenty of storage space.