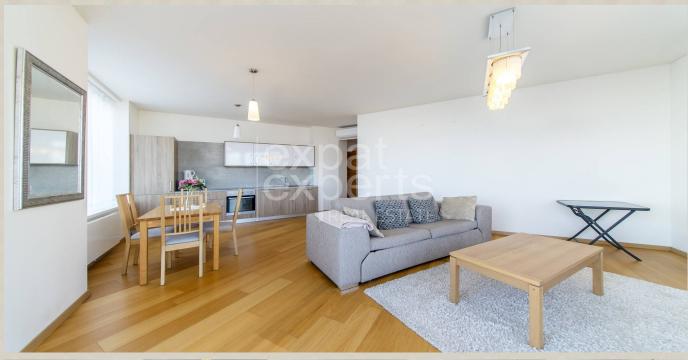

### EXPAT EXPERTS | Pleasant sunny 2bdr apt 81m<sup>2</sup>, with loggia, cellar and parking, PANORAMA TOWERS

### **Disposition:**

total area 81,34m<sup>2</sup> + 6,9m<sup>2</sup> loggia + 4m<sup>2</sup> cellar, situated on the 17th floor (33) in the building with an elevator.

Entrance hall, living room connected to equipped kitchen with dining area, master bedroom with king size bed, guest room/office, bathroom with bath, separate toilet.

### **Equipment:**

The apartment is air conditioned, situated in a newly built building and rented fully furnished and equipped with electrical appliances, security doors, wooden floors, audio doorman, plenty of storage space.