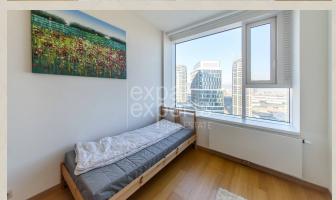

### **Disposition:**

total area 81,34m<sup>2</sup> + 6,9m<sup>2</sup> loggia + 4m<sup>2</sup> cellar, situated on the 17th floor (33) in the building with an elevator.

Entrance hall, living room connected to equipped kitchen with dining area, master bedroom with king size bed, guest room/office, bathroom with bath, separate toilet.

### Location:

The apartment is located in the project Panorama Towers in an excellent location with complete civic amenities, within walking distance to the city centre, grocery store Yeme in the building, shopping malls Eurovea and Nivy, restaurants, national theatre, cafes, services, perfect access by car and public transport.