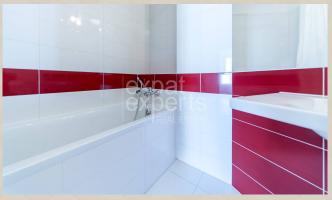

### **Property equipment**

Bathroom: 1x, bath Loggia: yes7.00 m<sup>2</sup> Utility room: 4.00 m<sup>2</sup> Air condition: yes

Martin Bumbál +421 918 583 103 office@expat.sk

### **Disposition:**

total area 81,34m<sup>2</sup> + 6,9m<sup>2</sup> loggia + 4m<sup>2</sup> cellar, situated on the 17th floor (33) in the building with an elevator.

Entrance hall, living room connected to equipped kitchen with dining area, master bedroom with king size bed, guest room/office, bathroom with bath, separate toilet.