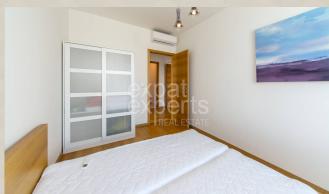

### **Disposition:**

total area 81,34m<sup>2</sup> + 6,9m<sup>2</sup> loggia + 4m<sup>2</sup> cellar, situated on the 17th floor (33) in the building with an elevator.

Entrance hall, living room connected to equipped kitchen with dining area, master bedroom with king size bed, guest room/office, bathroom with bath, separate toilet.

### **Equipment:**

The apartment is air conditioned, situated in a newly built building and rented fully furnished and equipped with electrical appliances, security doors, wooden floors, audio doorman, plenty of storage space.