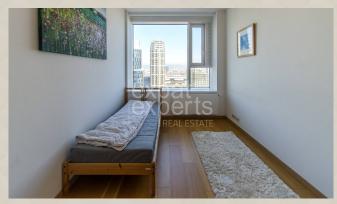

### **Disposition:**

total area 81,34m<sup>2</sup> + 6,9m<sup>2</sup> loggia + 4m<sup>2</sup> cellar, situated on the 17th floor (33) in the building with an elevator.

Entrance hall, living room connected to equipped kitchen with dining area, master bedroom with king size bed, guest room/office, bathroom with bath, separate toilet.

### Location:

The apartment is located in the project Panorama Towers in an excellent location with complete civic amenities, within walking distance to the city centre, grocery store Yeme in the building, shopping malls Eurovea and Nivy, restaurants, national theatre, cafes, services, perfect access by car and public transport.