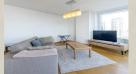

### EXPAT EXPERTS | Pleasant sunny 2bdr apt 81m<sup>2</sup>, with loggia, cellar and parking, PANORAMA TOWERS

### **Disposition:**

total area 81,34m<sup>2</sup> + 6,9m<sup>2</sup> loggia + 4m<sup>2</sup> cellar, situated on the 17th floor (33) in the building with an elevator.

Entrance hall, living room connected to equipped kitchen with dining area, master bedroom with king size bed, guest room/office, bathroom with bath, separate toilet.

### **Equipment:**

The apartment is air conditioned, situated in a newly built building and rented fully furnished and equipped with electrical appliances, security doors, wooden floors, audio doorman, plenty of storage space.