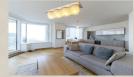

### EXPAT EXPERTS | Pleasant sunny 2bdr apt 81m<sup>2</sup>, with loggia, cellar and parking, PANORAMA TOWERS

### **Disposition:**

total area 81,34m<sup>2</sup> + 6,9m<sup>2</sup> loggia + 4m<sup>2</sup> cellar, situated on the 17th floor (33) in the building with an elevator.

Entrance hall, living room connected to equipped kitchen with dining area, master bedroom with king size bed, guest room/office, bathroom with bath, separate toilet.

### **Equipment:**

The apartment is air conditioned, situated in a newly built building and rented fully furnished and equipped with electrical appliances, security doors, wooden floors, audio doorman, plenty of storage space.