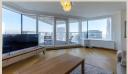

### EXPAT EXPERTS | Pleasant sunny 2bdr apt 81m<sup>2</sup>, with loggia, cellar and parking, PANORAMA TOWERS

### **Disposition:**

total area 81,34m<sup>2</sup> + 6,9m<sup>2</sup> loggia + 4m<sup>2</sup> cellar, situated on the 17th floor (33) in the building with an elevator.

Entrance hall, living room connected to equipped kitchen with dining area, master bedroom with king size bed, guest room/office, bathroom with bath, separate toilet.

### **Equipment:**

The apartment is air conditioned, situated in a newly built building and rented fully furnished and equipped with electrical appliances, security doors, wooden floors, audio doorman, plenty of storage space.