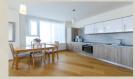

### **Disposition:**

total area 81,34m<sup>2</sup> + 6,9m<sup>2</sup> loggia + 4m<sup>2</sup> cellar, situated on the 17th floor (33) in the building with an elevator.

Entrance hall, living room connected to equipped kitchen with dining area, master bedroom with king size bed, guest room/office, bathroom with bath, separate toilet.

### **Equipment:**

The apartment is air conditioned, situated in a newly built building and rented fully furnished and equipped with electrical appliances, security doors, wooden floors, audio doorman, plenty of storage space.