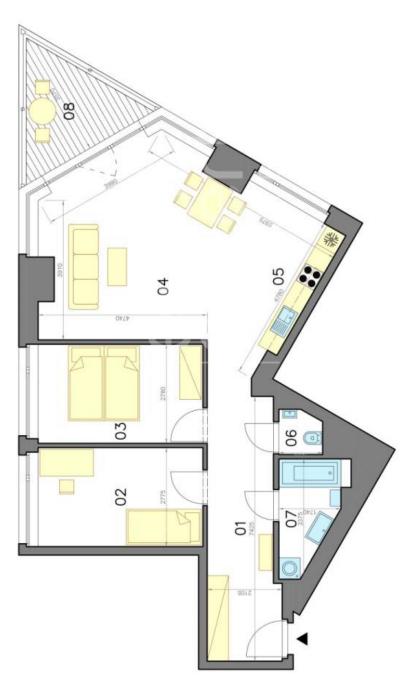

# LEGENDA MIESTNOSTI/LEGEND OF ROOMS

| 0  | PREDSIEN/HALL                | 13,57    | E  |
|----|------------------------------|----------|----|
| 02 | IZBA/ROOM                    | 12,08    | E  |
| 03 | SPALŇA/BEDROOM               | 12,08    | E  |
| 04 | 04 OBÝVACIA IZBA/LIVING ROOM | 28,81 m² | E  |
| 05 | KUCHYŇA/KITCHEN              | 8,17     | E  |
| 90 | TOALETA/TOILETT              | 1,56     | E  |
| 07 | KÜPELÑA/BATHROOM             | 5,03     | E. |

PLOCHA CELKOM/TOTAL AREA

81,30 m<sup>2</sup>

08 TERASA/TERRACE 6,90 m²

Výmery majú iba informatívny charakter.

© Expat Experts / Martin Bumbál