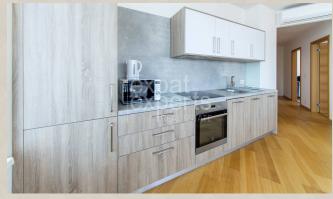

### **Disposition:**

total area 81,34m<sup>2</sup> + 6,9m<sup>2</sup> loggia + 4m<sup>2</sup> cellar, situated on the 17th floor (33) in the building with an elevator.

Entrance hall, living room connected to equipped kitchen with dining area, master bedroom with king size bed, guest room/office, bathroom with bath, separate toilet.

### **Equipment:**

The apartment is air conditioned, situated in a newly built building and rented fully furnished and equipped with electrical appliances, security doors, wooden floors, audio doorman, plenty of storage space.