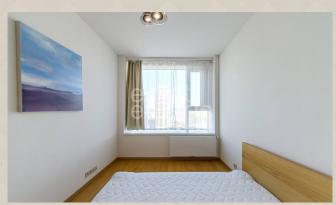

### **Disposition:**

total area 81,34m<sup>2</sup> + 6,9m<sup>2</sup> loggia + 4m<sup>2</sup> cellar, situated on the 17th floor (33) in the building with an elevator.

Entrance hall, living room connected to equipped kitchen with dining area, master bedroom with king size bed, guest room/office, bathroom with bath, separate toilet.