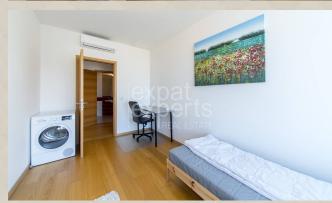

### **Disposition:**

total area 81,34m<sup>2</sup> + 6,9m<sup>2</sup> loggia + 4m<sup>2</sup> cellar, situated on the 17th floor (33) in the building with an elevator.

Entrance hall, living room connected to equipped kitchen with dining area, master bedroom with king size bed, guest room/office, bathroom with bath, separate toilet.

### **Equipment:**

The apartment is air conditioned, situated in a newly built building and rented fully furnished and equipped with electrical appliances, security doors, wooden floors, audio doorman, plenty of storage space.