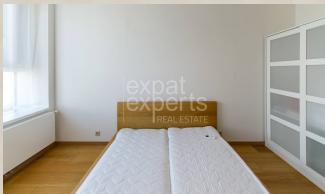

### **Disposition:**

total area 81,34m<sup>2</sup> + 6,9m<sup>2</sup> loggia + 4m<sup>2</sup> cellar, situated on the 17th floor (33) in the building with an elevator.

Entrance hall, living room connected to equipped kitchen with dining area, master bedroom with king size bed, guest room/office, bathroom with bath, separate toilet.

### **Equipment:**

The apartment is air conditioned, situated in a newly built building and rented fully furnished and equipped with electrical appliances, security doors, wooden floors, audio doorman, plenty of storage space.