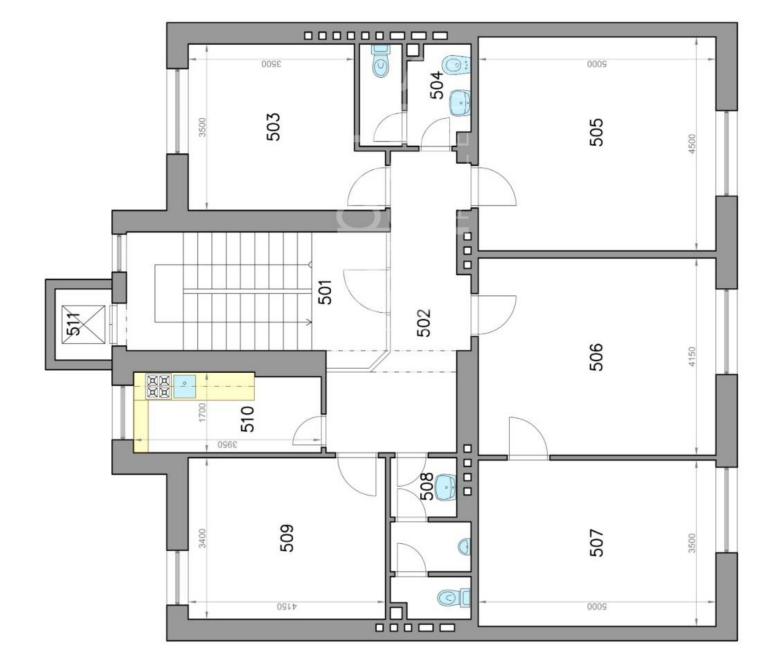

# Kancelárske priestory - 4. posch. Office spaces - 4th floor

## Dohnányho ulica ļ

## **Bratislava II**

| 501       SCHODISKO/STAIRWAY       13,5       m²         502       CHODBA/HALL       11,2       m²         503       KANCELÁRIA/OFFICE       ROOM       13,0       m²         504       TOALETA       ŽENY/WOMEN'S       TOILET       4,8       m²         505       KANCELÁRIA/OFFICE       ROOM       22,5       m²         506       KANCELÁRIA/OFFICE       ROOM       20,8       m²         507       KANCELÁRIA/OFFICE       ROOM       17,5       m²         507       KANCELÁRIA/OFFICE       ROOM       17,5       m²         508       TOALETA       MEN'S       TOILET       4,9       m²         508       TOALETA       MUŽI/MEN'S       TOILET       4,9       m²         509       KANCELÁRIA/OFFICE       ROOM       14,1       m²         510       KUCHYŇÁ/KITCHEN       6,5       m²         511       VÝŤAH/LIFT       1,5       m²         710       KUCHYŇÁ/YOTAL       AREA       130,3       m³ | EGE  | LEGENDA MIESTNOSTI/LEGEND OF ROOMS | SMC   |    |
|-------------------------------------------------------------------------------------------------------------------------------------------------------------------------------------------------------------------------------------------------------------------------------------------------------------------------------------------------------------------------------------------------------------------------------------------------------------------------------------------------------------------------------------------------------------------------------------------------------------------------------------------------------------------------------------------------------------------------------------------------------------------------------------------------------------------------------------------------------------------------------------------------------------------------|------|------------------------------------|-------|----|
| 11,2           DOM         13,0           TOILET         4,8           DOM         22,5           DOM         20,8           DOM         20,8           DOM         20,8           DOM         17,5           DOM         17,5           DOM         17,5           DOM         17,5           DOM         17,5           DOM         14,1           DOM         14,1           1,5         6,5           130,3         130,3                                                                                                                                                                                                                                                                                                                                                                                                                                                                                           | 501  | SCHODISKO/STAIRWAY                 | 13,5  | 3  |
| DOM         13,0           TOILET         4,8           TOILET         4,8           DOM         22,5           DOM         20,8           DOM         20,8           DOM         20,8           DOM         20,8           DOM         17,5           LET         4,9           DOM         14,1           DOM         14,1           1,5         1,5           1,5         1,5           130,3         130,3                                                                                                                                                                                                                                                                                                                                                                                                                                                                                                          | 502  | CHODBA/HALL                        | 11,2  | "E |
| TOILET 4,8<br>DOM 22,5<br>DOM 22,6<br>DOM 17,5<br>DOM 17,5<br>C,6<br>6,5<br>1,5<br>1,5<br>1,5<br>1,5<br>1,5<br>1,5<br>1,5<br>1                                                                                                                                                                                                                                                                                                                                                                                                                                                                                                                                                                                                                                                                                                                                                                                          | 503  | KANCELÁRIA/OFFICE ROOM             | 13,0  | a_ |
| DOM         22,5           DOM         20,8           DOM         17,5           DOM         14,1           DOM         14,1           1,5         6,5           1,5         1,5                                                                                                                                                                                                                                                                                                                                                                                                                                                                                                                                           | 504  | TOALETA ŽENY/WOMEN'S TOILET        | 4,8   | E  |
| DOM         20,8           DOM         17,5           DOM         17,5           DOM         17,5           DOM         17,6           DOM         14,1           DOM         14,1           DOM         14,1           1,5         6,5           1,5         1,5                                                                                                                                                                                                                                                                                                                                                                                                                                                                                                                                                                                                                                                       | 505  | KANCELÁRIA/OFFICE ROOM             | 22,5  | B  |
| DOM         17,5           ILET         4,9           DOM         14,1           DOM         6,5           6,5         1,5           1,5         1,5                                                                                                                                                                                                                                                                                                                                                                                                                                                                                                                                                                                                                                                                                                                                                                    | 506  | KANCELÁRIA/OFFICE ROOM             | 20,8  | B  |
| LET 4,9<br>DOM 14,1<br>6,5<br>1,5<br>1,5<br>130,3                                                                                                                                                                                                                                                                                                                                                                                                                                                                                                                                                                                                                                                                                                                                                                                                                                                                       | 507  | KANCELÁRIA/OFFICE ROOM             | 17,5  | B  |
| 14,1<br>6,5<br>1,5<br>130,3                                                                                                                                                                                                                                                                                                                                                                                                                                                                                                                                                                                                                                                                                                                                                                                                                                                                                             | 508  | TOALETA MUŽI/MEN'S TOILET          | 4,9   | B  |
| 6,5<br>1,5<br><b>130,3</b>                                                                                                                                                                                                                                                                                                                                                                                                                                                                                                                                                                                                                                                                                                                                                                                                                                                                                              | 509  | KANCELARIA/OFFICE ROOM             | 14,1  | "E |
| 1,5<br>130,3                                                                                                                                                                                                                                                                                                                                                                                                                                                                                                                                                                                                                                                                                                                                                                                                                                                                                                            | 510  | KUCHYŇA/KITCHEN                    | 6,5   | B  |
|                                                                                                                                                                                                                                                                                                                                                                                                                                                                                                                                                                                                                                                                                                                                                                                                                                                                                                                         | 511  | VÝŤAH /LIFT                        | 1,5   | a_ |
|                                                                                                                                                                                                                                                                                                                                                                                                                                                                                                                                                                                                                                                                                                                                                                                                                                                                                                                         | PLOC | HA CELKOM/TOTAL AREA               | 130,3 | ۳E |

Ŷ Výmery majú iba informatívny charakter © Expat Experts / Ing. Miroslav Strelec

Ŷ

Kancelárske priestory - suterén Office spaces - basement