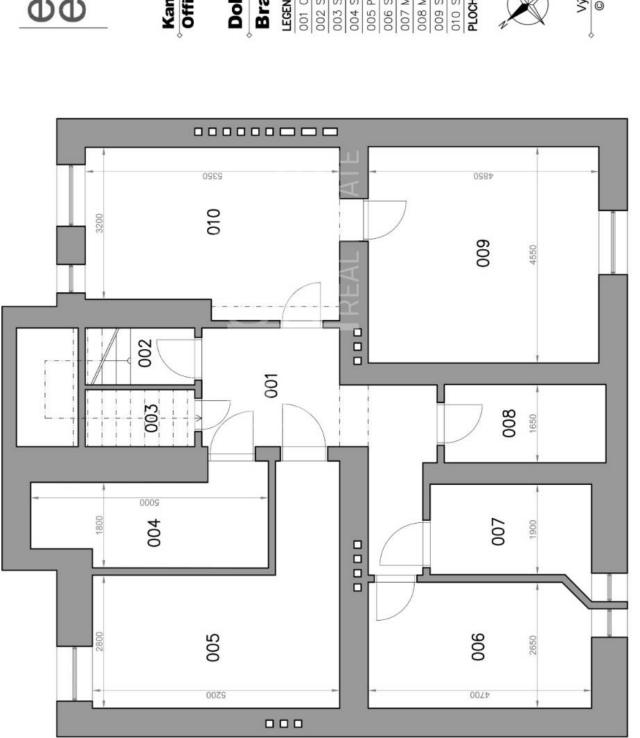

Ŷ Výmery majú iba informatívny charakter © Expat Experts / Ing. Miroslav Strelec

Ŷ

Kancelárske priestory - suterén Office spaces - basement

## Dohnányho ulica

## Bratislava II

| LEGENDA MIESTNOSTI/LEGEND OF ROOMS           | SMC                  |                    |
|----------------------------------------------|----------------------|--------------------|
| 001 CHODBA/HALL                              | 13,3 m <sup>2</sup>  | a_                 |
| 002 SCHODISKO/STAIRWAY                       | 2,8                  | 2,8 m <sup>2</sup> |
| 003 SKLAD/STORAGE                            | 2,8                  | 2,8 m <sup>2</sup> |
| 004 SKLAD/STORAGE                            | 9,1                  | 9,1 m <sup>2</sup> |
| 005 PLYNOVÁ KOTOLŇA/GAS BOILET PLANT 17,8 m2 | 17,8                 | B                  |
| 006 SKLAD/STORAGE                            | 12,3 m <sup>2</sup>  | B2                 |
| 007 MIESTNOST/ROOM                           | 6,6 m <sup>2</sup>   | B                  |
| 008 MIESTNOST/ROOM                           | 5,6                  | 5,6 m <sup>2</sup> |
| 009 SKLAD/STORAGE                            | 22,0 m <sup>2</sup>  | 3°                 |
| 010 SKLAD/STORAGE                            | 18,8 m <sup>2</sup>  | B2                 |
| PLOCHA CELKOM/TOTAL AREA                     | 111,1 m <sup>2</sup> | ۳                  |

PLOCHA CELKOM/TOTAL AREA

Ŷ Výmery majú iba informatívny charakter © Expat Experts / Ing. Miroslav Strelec