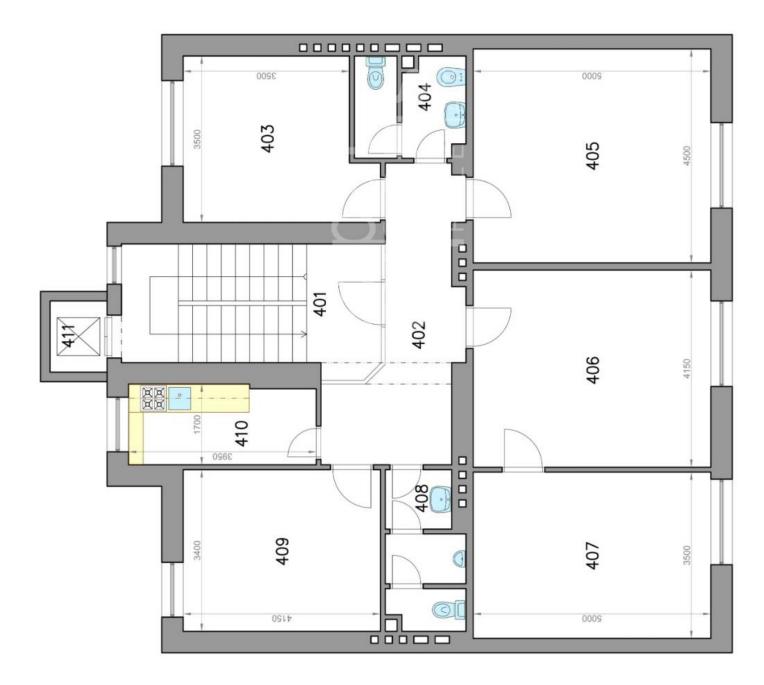

## Kancelárske priestory - 3. posch. Office spaces - 3rd floor

## Dohnányho ulica Bratislava II

## LEGENDA MIESTNOSTI/LEGEND OF ROOMS

| E,             | 130,3 m <sup>2</sup> | ΈA         | PLOCHA CELKOM/TOTAL AREA        | ဂ္ဂ |
|----------------|----------------------|------------|---------------------------------|-----|
| E E            | 1,5 m²               |            | 411 VŶŤAH/LIFT                  | 11  |
| E              | 6,5 m²               |            | 410 KUCHYŇA/KITCHEN             | 110 |
| E,             | 14,1                 | ROOM       | 409 KANCELÁRIA/OFFICE ROOM      | 601 |
| m2             | 4,9                  | TOILET     | 408 TOALETA MUŽI/MEN'S TOILET   | 108 |
| E              | 17,5                 | ROOM       | 407 KANCELÁRIA/OFFICE ROOM      | t07 |
| E S            | 20,8                 | ROOM       | 406 KANCELÁRIA/OFFICE ROOM      | 901 |
| m <sup>2</sup> | 22,5                 | ROOM       | 405 KANCELÁRIA/OFFICE ROOM      | 105 |
| E E            | 4,8 m <sup>2</sup>   | I'S TOILET | 404 TOALETA ŽENY/WOMEN'S TOILET | 104 |
| E,             | 13,0 m <sup>2</sup>  | ROOM       | 403 KANCELÁRIA/OFFICE ROOM      | 403 |
| E E            | 11,2 m <sup>2</sup>  |            | 402 CHODBA/HALL                 | 402 |
| E S            | 13,5 m <sup>2</sup>  | ١,         | 401 SCHODISKO/STAIRWAY          | 101 |

Výmery majú iba informatívny charakter © Expat Experts / Ing. Miroslav Strelec