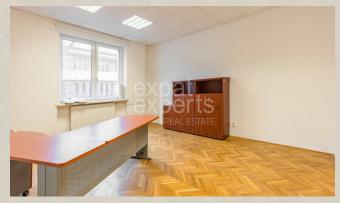

#### Spacious office space 120m² with parking in wanted location

#### **Disposition:**

Total area 120 m<sup>2</sup>; situated on the 3rd floor (4) in the building with elevator;

#### **Equipment:**

Apartment will be available unfurnished with equipment.