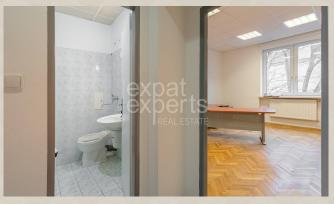

#### Spacious office space 120m² with parking in wanted location

#### **Disposition:**

Total area 120 m<sup>2</sup>; situated on the 3rd floor (4) in the building with elevator;

#### **Equipment:**

Apartment will be available unfurnished with equipment.