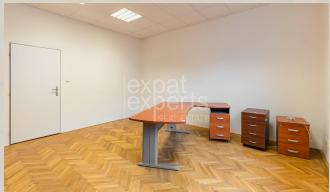

#### Spacious office space 120m² with parking in wanted location

#### **Disposition:**

Total area 120 m<sup>2</sup>; situated on the 3rd floor (4) in the building with elevator;

#### **Equipment:**

Apartment will be available unfurnished with equipment.