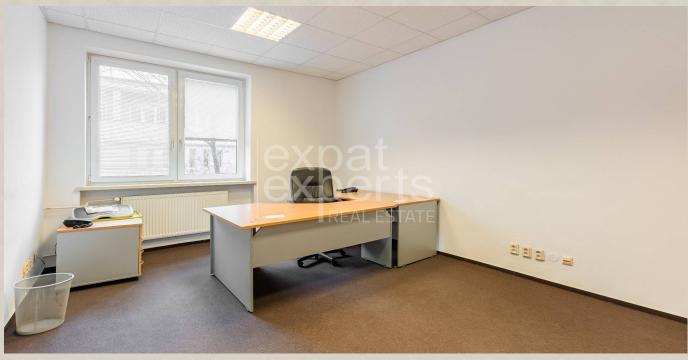

#### Spacious office space 120m² with parking in wanted location

#### **Disposition:**

Total area 120 m<sup>2</sup>; situated on the 3rd floor (4) in the building with elevator;

#### **Equipment:**

Apartment will be available unfurnished with equipment.