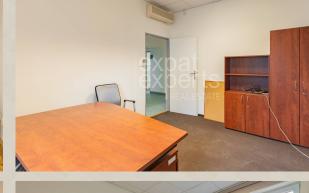

## Spacious office space 120m<sup>2</sup> with parking in wanted location Bratislava II - Ružinov - Dohnányho

| FOR RENT                                                          | <b>10,00 €/m2/Month</b><br>(1 200 € / month ) | <b>Property ID:</b> 781515                                                                                      |
|-------------------------------------------------------------------|-----------------------------------------------|-----------------------------------------------------------------------------------------------------------------|
|                                                                   | + utilities                                   |                                                                                                                 |
| Condition                                                         | Property equipment                            | 6                                                                                                               |
| Furnishing: furnished                                             |                                               |                                                                                                                 |
| Size                                                              |                                               |                                                                                                                 |
| Usable area: 120 m <sup>2</sup><br>Total area: 120 m <sup>2</sup> |                                               |                                                                                                                 |
| Floor                                                             |                                               | Martin Bumbál                                                                                                   |
| 2. of 4 floors                                                    |                                               | +421 918 583 103                                                                                                |
| Elevator: yes                                                     |                                               | office@expat.sk                                                                                                 |
| Parking                                                           |                                               |                                                                                                                 |
| private                                                           |                                               |                                                                                                                 |
|                                                                   |                                               | a Sin                                                                       |
|                                                                   |                                               | your second s |
|                                                                   |                                               | (112)276777479714 6                                                                                             |
|                                                                   |                                               |                                                                                                                 |

## **Property description**

Spacious office space 120m<sup>2</sup> with parking in wanted location

## **Disposition:**

Total area 120 m<sup>2</sup>; situated on the 2nd floor (4) in the building with elevator;

## **Equipment:**

Apartment will be available unfurnished with equipment.