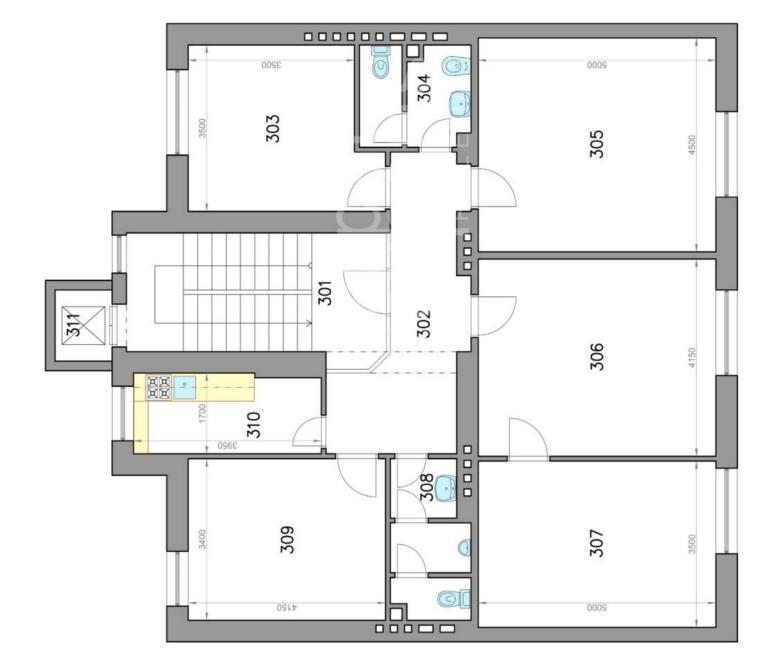

# Kancelárske priestory - 2. posch. Office spaces - 2nd floor

## Dohnányho ulica Bratislava II

| <b>3</b> ,5,5,5,8,5,5,5,5,5,5,5,5,5,5,5,5,5,5,5,                                                                                                                          | EGE  | LEGENDA MIESTNOSTI/LEGEND OF ROOMS | SMC   |    |
|---------------------------------------------------------------------------------------------------------------------------------------------------------------------------|------|------------------------------------|-------|----|
| 11,2<br>13,0<br>13,0<br>13,0<br>22,5<br>20,8<br>4,9<br>4,9<br>4,9<br>4,9<br>17,5<br>6,5<br>6,5<br>6,5<br>1,5<br>1,5<br>1,5<br>1,5<br>1,5<br>1,5<br>1,5<br>1,5<br>1,5<br>1 | 301  | SCHODISKO/STAIRWAY                 | 13,5  | 3  |
| 13,0<br>ET 4,8<br>22,5<br>20,8<br>20,8<br>4,9<br>4,9<br>4,9<br>6,5<br>6,5<br>6,5<br>1,5<br>1,5<br>1,5<br>1,5<br>1,5<br>1,5<br>1,5<br>1,5<br>1,5<br>1                      | 302  | CHODBA/HALL                        | 11,2  | "E |
| ET 4,8<br>22,5<br>20,8<br>17,5<br>4,9<br>6,5<br>6,5<br>6,5<br>1,5<br>1,5<br>130,3                                                                                         | 303  | KANCELÁRIA/OFFICE ROOM             | 13,0  | a_ |
| 22,5<br>20,8<br>20,8<br>4,9<br>4,9<br>4,9<br>6,5<br>6,5<br>1,5<br>1,5<br>130,3                                                                                            | 304  | TOALETA ŽENY/WOMEN'S TOILET        | 4,8   | E  |
| 20,8<br>17,5<br>4,9<br>6,5<br>6,5<br>1,5<br>130,3                                                                                                                         | 305  | KANCELÁRIA/OFFICE ROOM             | 22,5  | B  |
| 17,5<br>4,9<br>14,1<br>6,5<br>6,5<br>1,5<br>1,5<br>130,3                                                                                                                  | 306  | KANCELÁRIA/OFFICE ROOM             | 20,8  | B2 |
| LET 4,9<br>DOM 14,1<br>6,5<br>1,5<br>1,5<br>130,3                                                                                                                         | 307  | KANCELÁRIA/OFFICE ROOM             | 17,5  | B  |
| 14,1<br>6,5<br>1,5<br>130,3                                                                                                                                               | 308  | TOALETA MUŽI/MEN'S TOILET          | 4,9   | B  |
| 6,5<br>1,5<br><b>130,3</b>                                                                                                                                                | 309  | KANCELARIA/OFFICE ROOM             | 14,1  | Ξ  |
| 1,5<br>130,3                                                                                                                                                              | 310  | KUCHYŇA/KITCHEN                    | 6,5   | ۳E |
|                                                                                                                                                                           | 311  | VÝŤAH/LIFT                         | 1,5   | B2 |
|                                                                                                                                                                           | PLOC | HA CELKOM/TOTAL AREA               | 130,3 | Ē  |

# PLOCHA CELKOM/TOTAL AREA

Výmery majú iba informatívny charakter © Expat Experts / Ing. Miroslav Strelec

Ŷ

Ŷ

Kancelárske priestory - suterén Office spaces - basement