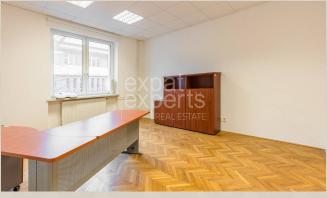

## Spacious office space 120m<sup>2</sup> with parking in wanted location Bratislava II - Ružinov - Dohnányho

| FOR RENT                                                          | <b>10,00 €/m2/Month</b><br>(1 200 € / month ) | <b>Property ID:</b> 781515                                                                                      |
|-------------------------------------------------------------------|-----------------------------------------------|-----------------------------------------------------------------------------------------------------------------|
|                                                                   | + utilities                                   |                                                                                                                 |
| Condition                                                         | Property equipment                            | 6                                                                                                               |
| Furnishing: furnished                                             |                                               |                                                                                                                 |
| Size                                                              |                                               |                                                                                                                 |
| Usable area: 120 m <sup>2</sup><br>Total area: 120 m <sup>2</sup> |                                               |                                                                                                                 |
| Floor                                                             |                                               | Martin Bumbál                                                                                                   |
| 2. of 4 floors                                                    |                                               | +421 918 583 103                                                                                                |
| Elevator: yes                                                     |                                               | office@expat.sk                                                                                                 |
| Parking                                                           |                                               |                                                                                                                 |
| private                                                           |                                               |                                                                                                                 |
|                                                                   |                                               | a Sin                                                                       |
|                                                                   |                                               | your second s |
|                                                                   |                                               | (112)276777479714 6                                                                                             |
|                                                                   |                                               |                                                                                                                 |

## **Property description**

Spacious office space 120m<sup>2</sup> with parking in wanted location

## **Disposition:**

Total area 120 m<sup>2</sup>; situated on the 2nd floor (4) in the building with elevator;

## **Equipment:**

Apartment will be available unfurnished with equipment.