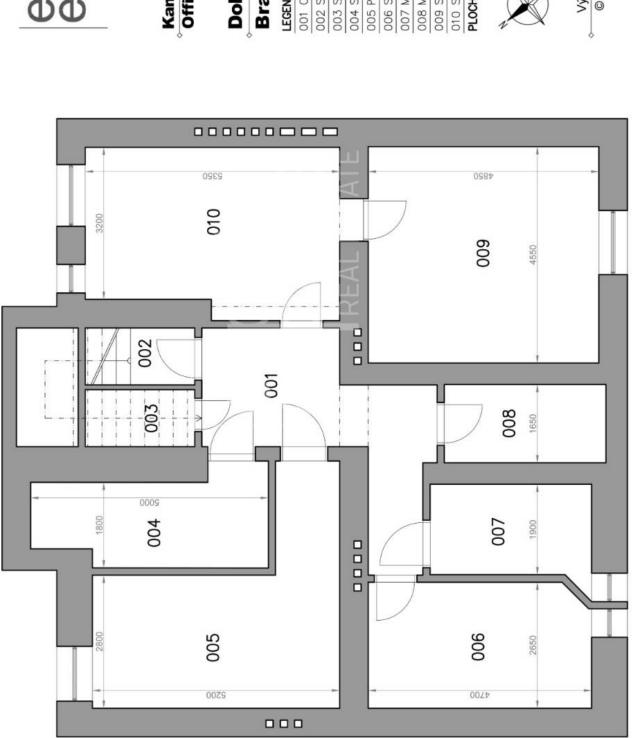

## Dohnányho ulica

## Bratislava II

| LEGENDA MIESTNOSTI/LEGEND OF ROOMS           | SMC                  |                    |
|----------------------------------------------|----------------------|--------------------|
| 001 CHODBA/HALL                              | 13,3 m <sup>2</sup>  | a_                 |
| 002 SCHODISKO/STAIRWAY                       | 2,8                  | 2,8 m <sup>2</sup> |
| 003 SKLAD/STORAGE                            | 2,8                  | 2,8 m <sup>2</sup> |
| 004 SKLAD/STORAGE                            | 9,1                  | 9,1 m <sup>2</sup> |
| 005 PLYNOVÁ KOTOLŇA/GAS BOILET PLANT 17,8 m2 | 17,8                 | B                  |
| 006 SKLAD/STORAGE                            | 12,3 m <sup>2</sup>  | B2                 |
| 007 MIESTNOST/ROOM                           | 6,6 m <sup>2</sup>   | B                  |
| 008 MIESTNOST/ROOM                           | 5,6                  | 5,6 m <sup>2</sup> |
| 009 SKLAD/STORAGE                            | 22,0 m <sup>2</sup>  | 3°                 |
| 010 SKLAD/STORAGE                            | 18,8 m <sup>2</sup>  | B2                 |
| PLOCHA CELKOM/TOTAL AREA                     | 111,1 m <sup>2</sup> | ۳                  |

PLOCHA CELKOM/TOTAL AREA

Ŷ Výmery majú iba informatívny charakter © Expat Experts / Ing. Miroslav Strelec