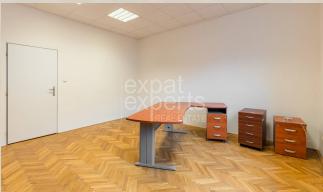

## Spacious office space 120m<sup>2</sup> with parking in wanted location Bratislava II - Ružinov - Dohnányho

| FOR RENT                                                          | <b>10,00 €/m2/Month</b><br>(1 200 € / month ) | <b>Property ID:</b> 781515                                                                                      |
|-------------------------------------------------------------------|-----------------------------------------------|-----------------------------------------------------------------------------------------------------------------|
|                                                                   | + utilities                                   |                                                                                                                 |
| Condition                                                         | Property equipment                            | 6                                                                                                               |
| Furnishing: furnished                                             |                                               |                                                                                                                 |
| Size                                                              |                                               |                                                                                                                 |
| Usable area: 120 m <sup>2</sup><br>Total area: 120 m <sup>2</sup> |                                               |                                                                                                                 |
| Floor                                                             |                                               | Martin Bumbál                                                                                                   |
| 2. of 4 floors                                                    |                                               | +421 918 583 103                                                                                                |
| Elevator: yes                                                     |                                               | office@expat.sk                                                                                                 |
| Parking                                                           |                                               |                                                                                                                 |
| private                                                           |                                               |                                                                                                                 |
|                                                                   |                                               | a Sin                                                                       |
|                                                                   |                                               | your second s |
|                                                                   |                                               | (112)276777479714 6                                                                                             |
|                                                                   |                                               |                                                                                                                 |

## **Property description**

Spacious office space 120m<sup>2</sup> with parking in wanted location

## **Disposition:**

Total area 120 m<sup>2</sup>; situated on the 2nd floor (4) in the building with elevator;

## **Equipment:**

Apartment will be available unfurnished with equipment.