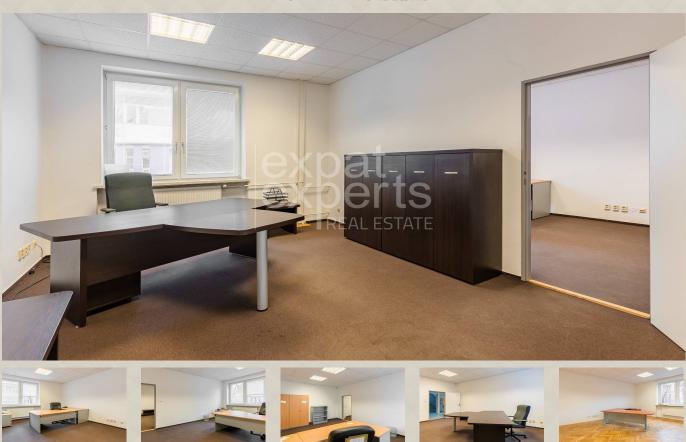

## Spacious office space 120m<sup>2</sup> with parking in wanted location Bratislava II - Ružinov - Dohnányho

| FOR RENT                                                          | <b>10,00 €/m2/Month</b><br>(1 200 € / month ) | <b>Property ID:</b> 781515                                                                                      |
|-------------------------------------------------------------------|-----------------------------------------------|-----------------------------------------------------------------------------------------------------------------|
|                                                                   | + utilities                                   |                                                                                                                 |
| Condition                                                         | Property equipment                            | 6                                                                                                               |
| Furnishing: furnished                                             |                                               |                                                                                                                 |
| Size                                                              |                                               |                                                                                                                 |
| Usable area: 120 m <sup>2</sup><br>Total area: 120 m <sup>2</sup> |                                               |                                                                                                                 |
| Floor                                                             |                                               | Martin Bumbál                                                                                                   |
| 2. of 4 floors                                                    |                                               | +421 918 583 103                                                                                                |
| Elevator: yes                                                     |                                               | office@expat.sk                                                                                                 |
| Parking                                                           |                                               |                                                                                                                 |
| private                                                           |                                               |                                                                                                                 |
|                                                                   |                                               | a Sin                                                                       |
|                                                                   |                                               | your second s |
|                                                                   |                                               | (112)276777479714 6                                                                                             |
|                                                                   |                                               |                                                                                                                 |

## **Property description**

Spacious office space 120m<sup>2</sup> with parking in wanted location

## **Disposition:**

Total area 120 m<sup>2</sup>; situated on the 2nd floor (4) in the building with elevator;

## **Equipment:**

Apartment will be available unfurnished with equipment.