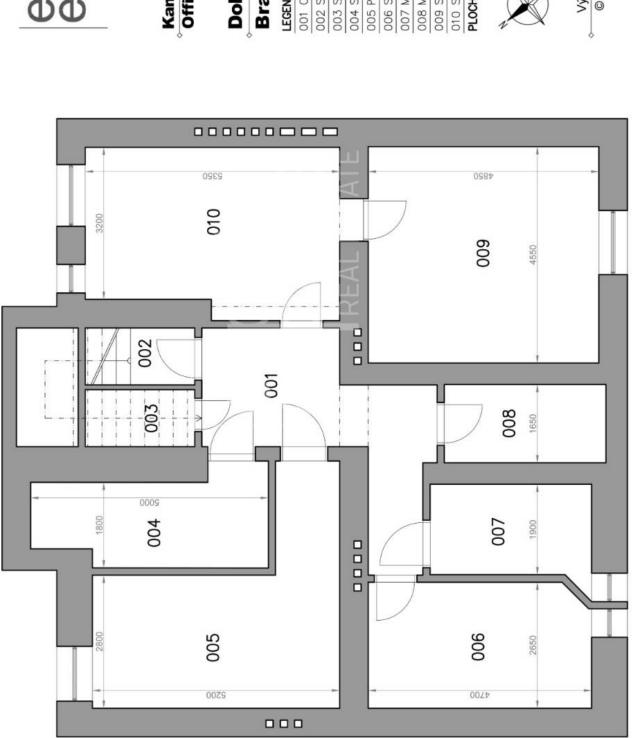

# Dohnányho ulica

# Bratislava II

| LEGENDA MIESTNOSTI/LEGEND OF ROOMS           | SMC                  |                    |
|----------------------------------------------|----------------------|--------------------|
| 001 CHODBA/HALL                              | 13,3 m <sup>2</sup>  | a_                 |
| 002 SCHODISKO/STAIRWAY                       | 2,8                  | 2,8 m <sup>2</sup> |
| 003 SKLAD/STORAGE                            | 2,8                  | 2,8 m <sup>2</sup> |
| 004 SKLAD/STORAGE                            | 9,1                  | 9,1 m <sup>2</sup> |
| 005 PLYNOVÁ KOTOLŇA/GAS BOILET PLANT 17,8 m2 | 17,8                 | B                  |
| 006 SKLAD/STORAGE                            | 12,3 m <sup>2</sup>  | B2                 |
| 007 MIESTNOST/ROOM                           | 6,6 m <sup>2</sup>   | B                  |
| 008 MIESTNOST/ROOM                           | 5,6                  | 5,6 m <sup>2</sup> |
| 009 SKLAD/STORAGE                            | 22,0 m <sup>2</sup>  | 3°                 |
| 010 SKLAD/STORAGE                            | 18,8 m <sup>2</sup>  | B2                 |
| PLOCHA CELKOM/TOTAL AREA                     | 111,1 m <sup>2</sup> | ۳                  |

PLOCHA CELKOM/TOTAL AREA

Ŷ Výmery majú iba informatívny charakter © Expat Experts / Ing. Miroslav Strelec