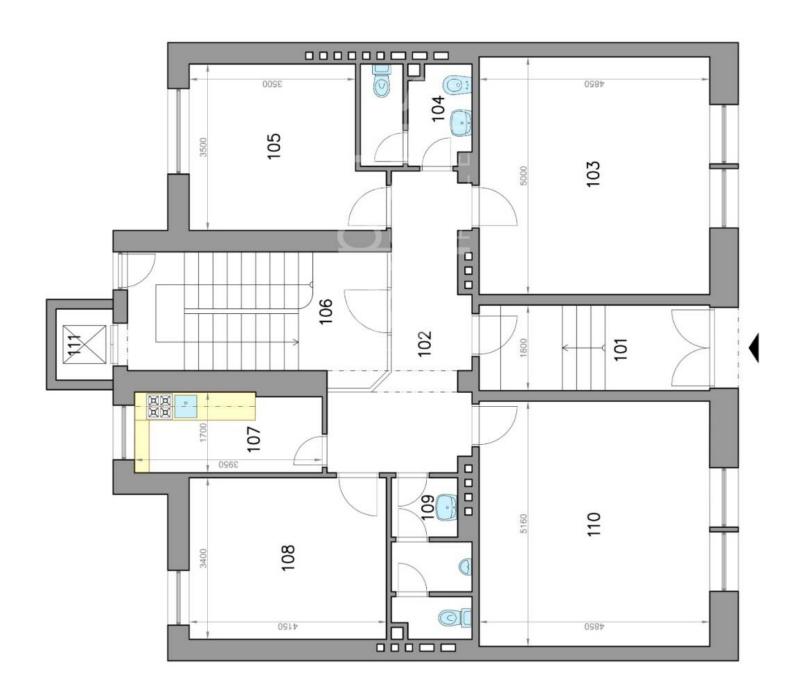

# Kancelárske priestory - prízemie Office spaces - ground floor

# Dohnányho ulica

# **Bratislava II**

|      | הבינוינה הובטוויטטון ביטווט טו הטווט       | 2                    |    |
|------|--------------------------------------------|----------------------|----|
| 101  | 101 VSTUPNÁ CHODBA/ENTRANCE HALL $8,7~m^2$ | 8,7                  | Ē  |
| 102  | 102 CHODBA/HALL                            | 10,3 m <sup>2</sup>  | 3  |
| 103  | 103 KANCELÁRIA/OFFICE ROOM                 | 24,8 m <sup>2</sup>  | Ē  |
| 104  | 104 TOALETA ŽENY/WOMEN'S TOILET            | 4,8 m <sup>2</sup>   | E  |
| 105  | 105 KANCELÁRIA/OFFICE ROOM                 | $13,0 m^2$           | ĩ  |
| 106  | 106 SCHODISKO/STAIRWAY                     | 17,5 1               | B  |
| 107  | 107 KUCHYŇA/KITCHEN                        | 6,5 1                | E  |
| 108  | 108 KANCELÁRIA/OFFICE ROOM                 | 14,1 m <sup>2</sup>  | Ξ  |
| 109  | 109 TOALETA MUŽI/MEN'S TOILET              | 4,9 m <sup>2</sup>   | Ē  |
| 110  | 110 KANCELÁRIA/OFFICE ROOM                 | 25,0 m <sup>2</sup>  | E  |
| 111  | 111 VÝŤAH/LIFT                             | 1,5 m <sup>2</sup>   | "E |
| PLOC | PLOCHA CELKOM/TOTAL AREA                   | 131,1 m <sup>2</sup> | Ē  |

Výmery majú iba informatívny charakter

Ŷ © Expat Experts / Ing. Miroslav Strelec

Ŷ

Kancelárske priestory - suterén Office spaces - basement