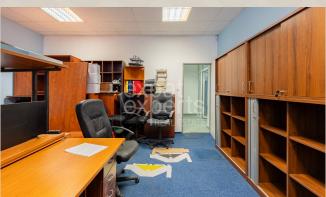

# **Property description**

Spacious office space 120m<sup>2</sup> with parking in wanted location

# **Disposition:**

Total area 120 m<sup>2</sup>; situated on the ground 2nd floor (4) in the building with elevator;

# Equipment:

Apartment will be available unfurnished with equipment.