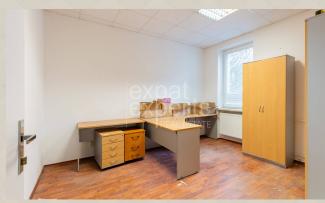

# **Property description**

Spacious office space 120m<sup>2</sup> with parking in wanted location

# **Disposition:**

Total area 120 m<sup>2</sup>; situated on the ground 2nd floor (4) in the building with elevator;

# Equipment:

Apartment will be available unfurnished with equipment.