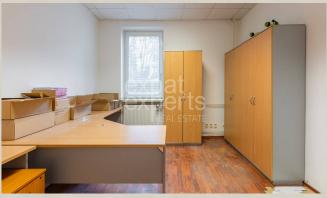

# **Property description**

Spacious office space 120m<sup>2</sup> with parking in wanted location

# **Disposition:**

Total area 120 m<sup>2</sup>; situated on the ground 2nd floor (4) in the building with elevator;

# Equipment:

Apartment will be available unfurnished with equipment.