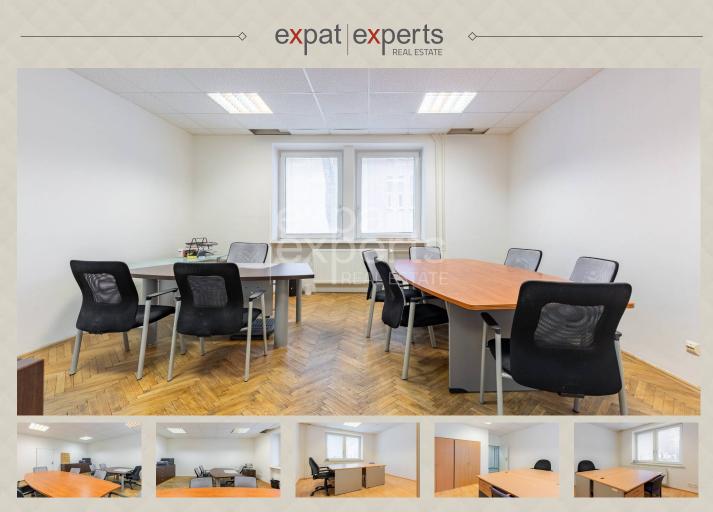

Spacious office space 120m<sup>2</sup> with parking in wanted location Bratislava II - Ružinov - Dohnányho

| FOR RENT                                                          | <b>10,00 €/m2/Month</b><br>(1 200 € / month) | <b>Property ID:</b> 781514          |
|-------------------------------------------------------------------|----------------------------------------------|-------------------------------------|
|                                                                   | + utilities                                  |                                     |
| Condition                                                         | Property equipment                           |                                     |
| Furnishing: furnished<br>Size                                     |                                              |                                     |
| Usable area: 120 m <sup>2</sup><br>Total area: 120 m <sup>2</sup> |                                              |                                     |
| Floor                                                             |                                              | Martin Bumbál                       |
| 2. of 4 floors<br><b>Elevator:</b> yes                            |                                              | +421 918 583 103<br>office@expat.sk |
| Parking<br>private                                                |                                              | essantare e<br>Koratore <u>e</u>    |
|                                                                   |                                              | add this contained by your mobil    |

# **Property description**

Spacious office space 120m<sup>2</sup> with parking in wanted location

# **Disposition:**

Total area 120 m<sup>2</sup>; situated on the ground 2nd floor (4) in the building with elevator;

## Location:

Complete civic amenities and green parks in the neighborhood. Perfect access by public transport or by car.