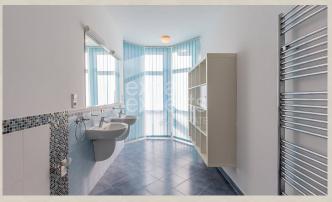

#### **Property equipment**

Bathroom: 2x, bath and shower

Windows: plastic

Balcony: yes - 25.60 m<sup>2</sup>

Terrace: 70.00 m<sup>2</sup>

Front garden: yes

Utility room: 24.00 m<sup>2</sup>

Fire place: yes