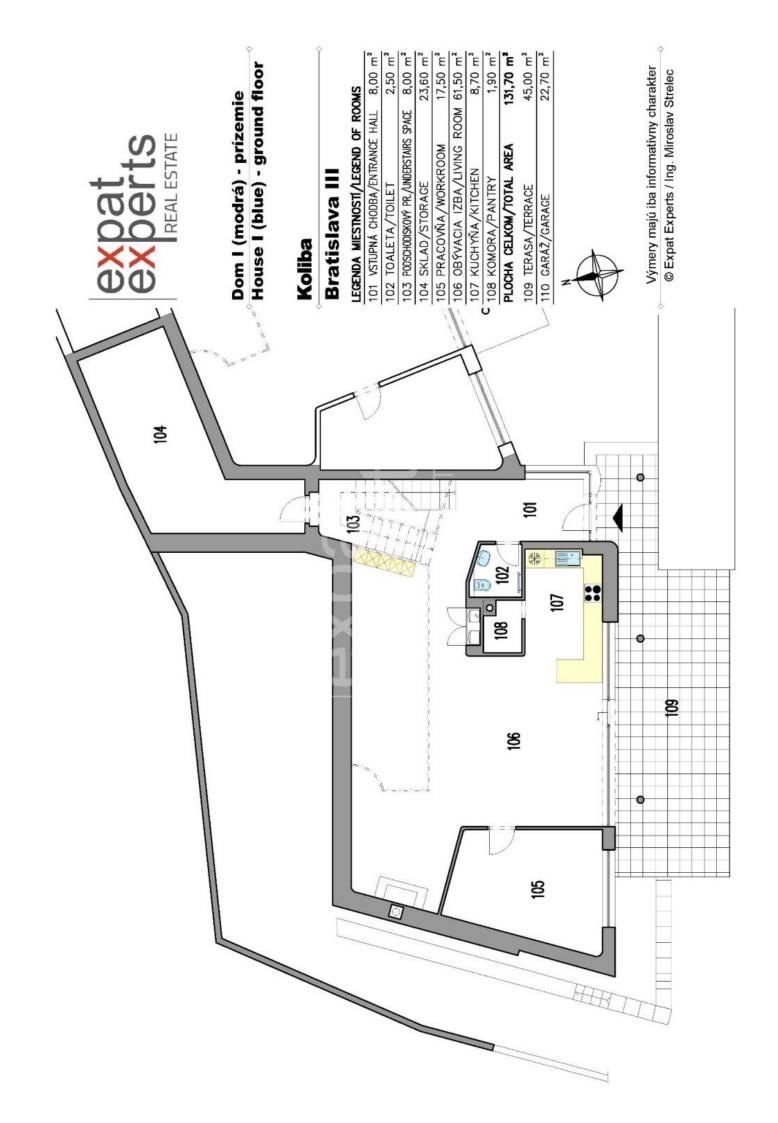

#### **Disposition:**

total area of house 310 m<sup>2</sup>, situated on two floors.

Ground floor: Spacious living room with fireplace and gallery, connected to a fully equipped kitchen, with an entrance to a  $45\text{m}^2$  front terrace, 1 bedroom, separate toilet,

## Family houses - ground floor Rodinné domy - prízemie

103

5

## Koliba

# **Bratislava III**

# LEGENDA MIESTNOSTÍ/LEGEND OF ROOMS

102

254,35 m² 102 DOM II (ORANŽOVÁ)/ HOUSE II (ORANGE) 122,65  $\mathrm{m}^2$ 131,70 m<sup>2</sup> 101 DOM I (MODRÁ)/HOUSE I (BLUE)

PLOCHA CELKOM/TOTAL AREA

103 GARÁŽ I (MODRÁ)/GARAGE I (BLUE) 22,70 m² 104 TERASA I (MODRÁ)/TERRACE I (BLUE) 40,50 m² 105 GARÁŽ II (ORANŽOVÁ)/GARAGE II (ORANGE) 21,00 m² 106 TERASA II (ORANŽOVÁ)/TERRACE II (ORANŽOVÁ) 30,50 m²