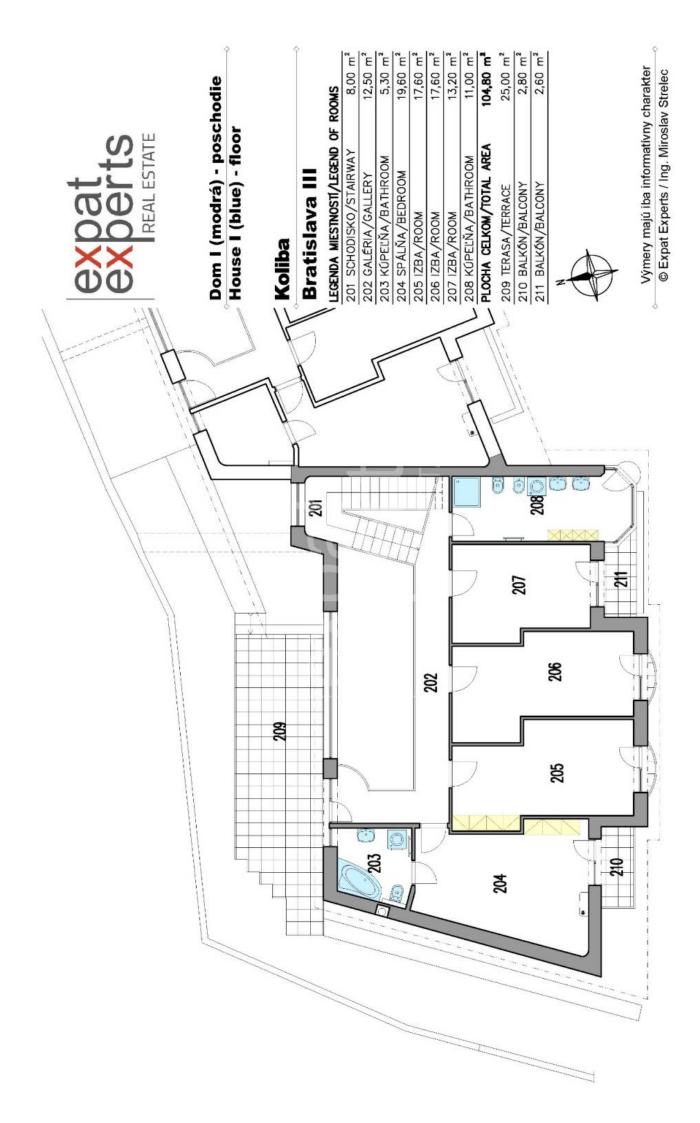

Upper floor:  $4 \times 6$  bedrooms,  $2 \times 6$  bathrooms (one accessible from the corridor on the gallery, the other accessible from the bedroom), rear terrace  $25 \text{ m}^2$ ,  $2 \times 6$  balconies with an area of  $2.6 \text{ m}^2$  each.

## Koliba

# **Bratislava III**