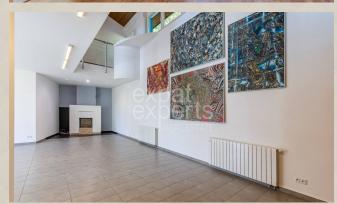

#### **Disposition:**

total area of house 310 m<sup>2</sup>, situated on two floors.

Ground floor: Spacious living room with fireplace and gallery, connected to a fully equipped kitchen, with an entrance to a  $45\text{m}^2$  front terrace, 1 bedroom, separate toilet,

#### **Equipment:**

The house is rented unfurnished, the kitchen is equipped with built-in appliances, a pantry by the kitchen with shelves, built-in wardrobes in the bedrooms.

Underfloor heating, interior and exterior blinds, one of the upstairs rooms is air-conditioned. Large warehouse with shelves. The garage is detached and there is parking on the property for another 2-3 cars. The house is part of a semi-detached house, shared, landscaped garden.