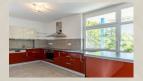

#### **Equipment:**

The house is rented unfurnished, the kitchen is equipped with built-in appliances, a pantry by the kitchen with shelves, built-in wardrobes in the bedrooms.

Underfloor heating, interior and exterior blinds, one of the upstairs rooms is air-conditioned. Large warehouse with shelves. The garage is detached and there is parking on the property for another 2-3 cars. The house is part of a semi-detached house, shared, landscaped garden.