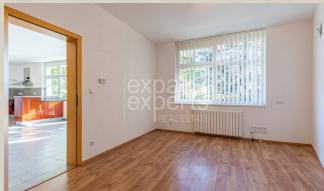

#### **Property equipment**

Bathroom: 2x, bath and shower

Windows: plastic

Balcony: yes - 25.60 m<sup>2</sup>

Terrace: 70.00 m<sup>2</sup>

Front garden: yes

Utility room: 24.00 m<sup>2</sup>

Fire place: yes

Internet connection: Phone line

Cable TV: yes

**Heating:** own - natural gas **Water:** public water-supply

**Electricity: 230V** 

Gas: yes

Sewerage: yes

Wheelchair access: yes

Mgr. Nina Strečková +421 903 526 220 office@expat.sk