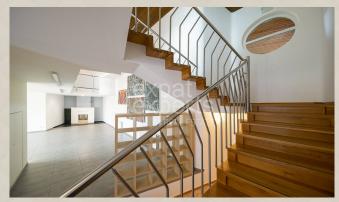

#### **Disposition:**

total area of house 310 m<sup>2</sup>, situated on two floors.

Ground floor: Spacious living room with fireplace and gallery, connected to a fully equipped kitchen, with an entrance to a  $45\text{m}^2$  front terrace, 1 bedroom, separate toilet,

Upper floor:  $4 \times 6$  bedrooms,  $2 \times 6$  bathrooms (one accessible from the corridor on the gallery, the other accessible from the bedroom), rear terrace  $25 \text{ m}^2$ ,  $2 \times 6$  balconies with an area of  $2.6 \text{ m}^2$  each.