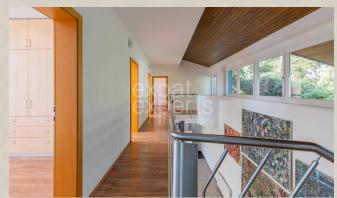

#### **Disposition:**

total area of house 310 m<sup>2</sup>, situated on two floors.

Ground floor: Spacious living room with fireplace and gallery, connected to a fully equipped kitchen, with an entrance to a  $45\text{m}^2$  front terrace, 1 bedroom, separate toilet,

Upper floor:  $4 \times 6$  bedrooms,  $2 \times 6$  bathrooms (one accessible from the corridor on the gallery, the other accessible from the bedroom), rear terrace  $25 \text{ m}^2$ ,  $2 \times 6$  balconies with an area of  $2.6 \text{ m}^2$  each.