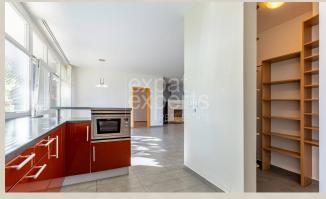

#### **Disposition:**

total area of house 310 m<sup>2</sup>, situated on two floors.

Ground floor: Spacious living room with fireplace and gallery, connected to a fully equipped kitchen, with an entrance to a  $45\text{m}^2$  front terrace, 1 bedroom, separate toilet,

#### **Equipment:**

The house is rented unfurnished, the kitchen is equipped with built-in appliances, a pantry by the kitchen with shelves, built-in wardrobes in the bedrooms.

Underfloor heating, interior and exterior blinds, one of the upstairs rooms is air-conditioned. Large warehouse with shelves. The garage is detached and there is parking on the property for another 2-3 cars. The house is part of a semi-detached house, shared, landscaped garden.