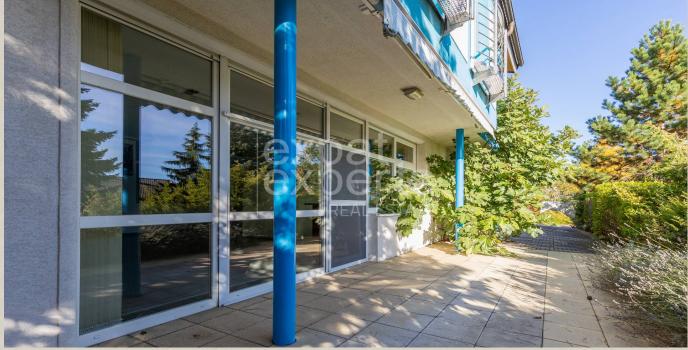

#### **Property equipment**

Bathroom: 2x, bath and shower

Windows: plastic

Balcony: yes - 25.60 m<sup>2</sup>

Terrace: 70.00 m<sup>2</sup>

Front garden: yes

Utility room: 24.00 m<sup>2</sup>

Fire place: yes

#### **Disposition:**

total area of house 310 m<sup>2</sup>, situated on two floors.

Ground floor: Spacious living room with fireplace and gallery, connected to a fully equipped kitchen, with an entrance to a  $45\text{m}^2$  front terrace, 1 bedroom, separate toilet,